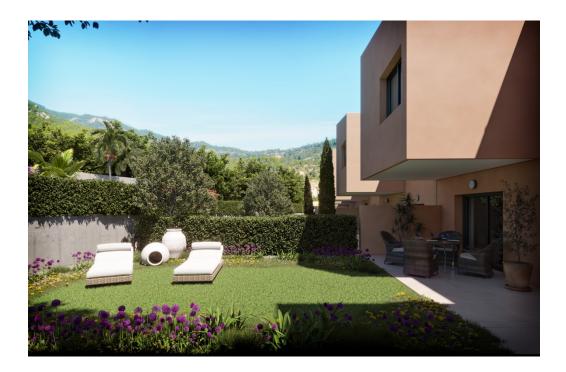

### A first impression

The modern newly built terraced house in Esporles with its own garden and communal pool has a plot size of approx. 129 square meters. It is divided over 2 floors. With a living area of approx. 150 square meters, this house offers enough space for a family. The living and dining area are located on the first floor. The fitted kitchen is equipped with an oven, induction hob and extractor fan. There is also a guest bathroom. The living room leads directly into the garden, which invites you to relax and enjoy. It also offers direct access to the communal pool. There are three bedrooms and two bathrooms on the upper floor, one of which has its own bathroom. There is also a terrace that offers wonderful views. The house also has a private parking space with a pre-installation for electric cars to combine modern comfort and environmental awareness. The development will be completed in September 2025.