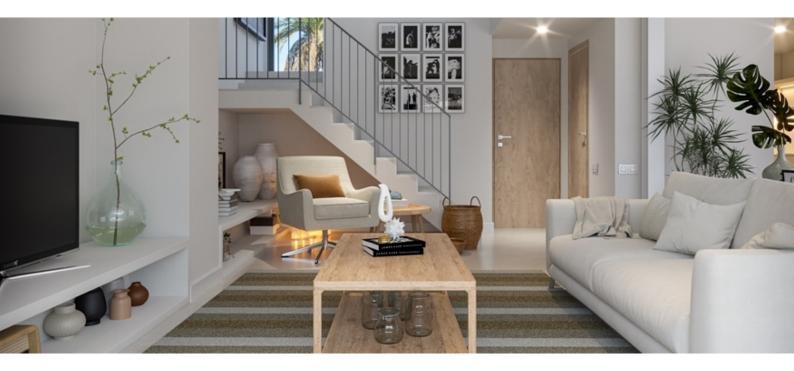

### A first impression

The modern newly built terraced house in Esporles with its own garden and communal pool has a plot size of approx. 129 square meters. It is divided over 2 floors. With a living area of approx. 150 square meters, this house offers enough space for a family. The living and dining area are located on the first floor. The fitted kitchen is equipped with an oven, induction hob and extractor fan. There is also a guest bathroom. The living room leads directly into the garden, which invites you to relax and enjoy. It also offers direct access to the communal pool. There are three bedrooms and two bathrooms on the upper floor, one of which has its own bathroom. There is also a terrace that offers wonderful views. The house also has a private parking space with a pre-installation for electric cars to combine modern comfort and environmental awareness. The development will be completed in September 2025.