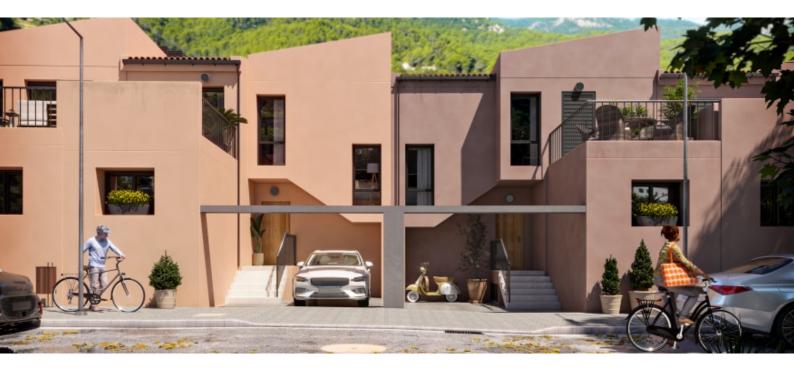

### A first impression

The modern newly built terraced house in Esporles with its own garden and communal pool has a plot size of approx. 129 square meters. It is divided over 2 floors. With a living area of approx. 150 square meters, this house offers enough space for a family. The living and dining area are located on the first floor. The fitted kitchen is equipped with an oven, induction hob and extractor fan. There is also a guest bathroom. The living room leads directly into the garden, which invites you to relax and enjoy. It also offers direct access to the communal pool. There are three bedrooms and two bathrooms on the upper floor, one of which has its own bathroom. There is also a terrace that offers wonderful views. The house also has a private parking space with a pre-installation for electric cars to combine modern comfort and environmental awareness. The development will be completed in September 2025.