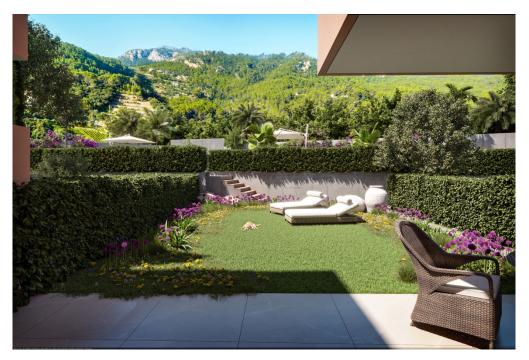

### A first impression

The modern newly built terraced house in Esporles with its own garden and communal pool has a plot size of approx. 129 square meters. It is divided over 2 floors. With a living area of approx. 150 square meters, this house offers enough space for a family. The living and dining area are located on the first floor. The fitted kitchen is equipped with an oven, induction hob and extractor fan. There is also a guest bathroom. The living room leads directly into the garden, which invites you to relax and enjoy. It also offers direct access to the communal pool. There are three bedrooms and two bathrooms on the upper floor, one of which has its own bathroom. There is also a terrace that offers wonderful views. The house also has a private parking space with a pre-installation for electric cars to combine modern comfort and environmental awareness. The development will be completed in September 2025.