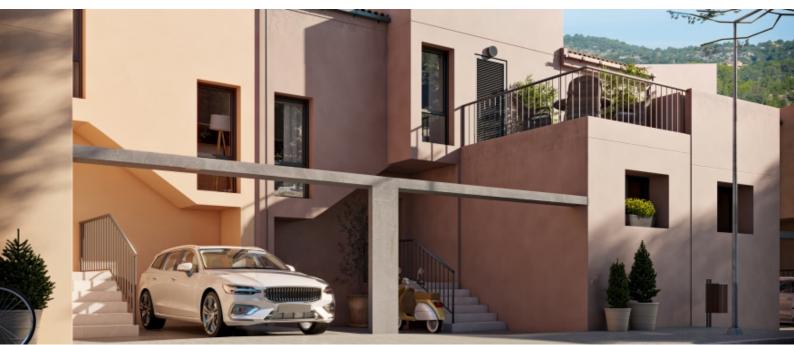

### A first impression

The modern newly built terraced house in Esporles with its own garden and communal pool has a plot size of approx. 129 square meters. It is divided over 2 floors. With a living area of approx. 150 square meters, this house offers enough space for a family. The living and dining area are located on the first floor. The fitted kitchen is equipped with an oven, induction hob and extractor fan. There is also a guest bathroom. The living room leads directly into the garden, which invites you to relax and enjoy. It also offers direct access to the communal pool. There are three bedrooms and two bathrooms on the upper floor, one of which has its own bathroom. There is also a terrace that offers wonderful views. The house also has a private parking space with a pre-installation for electric cars to combine modern comfort and environmental awareness. The development will be completed in September 2025.

### Details of amenities

- Security entrance door
- Double-glazed windows
- Fitted wardrobes with luggage compartment
- Porcelain tiles from Saloni
- Sound insulation in all walls
- Thermal insulation
- Heat pump
- Air conditioning hot/cold
- Underfloor heating
- Fitted kitchen
- LED lights
- Terrace
- Private garden
- Communal garden
- Community pool
- Communal water tank for drinking water
- Rainwater tank for garden irrigation
- Pre-installation for electric cars
- Municipal water supply
- Municipal power supply