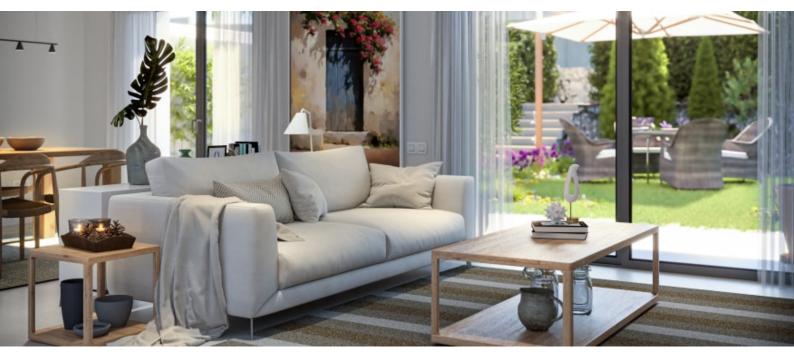

### A first impression

The modern newly built terraced house in Esporles with its own garden and communal pool has a plot size of approx. 129 square meters. It is divided over 2 floors. With a living area of approx. 150 square meters, this house offers enough space for a family. The living and dining area are located on the first floor. The fitted kitchen is equipped with an oven, induction hob and extractor fan. There is also a guest bathroom. The living room leads directly into the garden, which invites you to relax and enjoy. It also offers direct access to the communal pool. There are three bedrooms and two bathrooms on the upper floor, one of which has its own bathroom. There is also a terrace that offers wonderful views. The house also has a private parking space with a pre-installation for electric cars to combine modern comfort and environmental awareness. The development will be completed in September 2025.