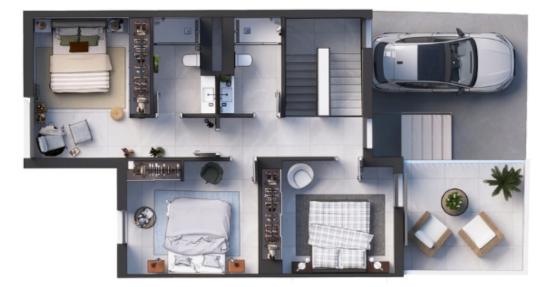

### A first impression

The modern newly built terraced house in Esporles with its own garden and communal pool has a plot size of approx. 129 square meters. It is divided over 2 floors. With a living area of approx. 150 square meters, this house offers enough space for a family. The living and dining area are located on the first floor. The fitted kitchen is equipped with an oven, induction hob and extractor fan. There is also a guest bathroom. The living room leads directly into the garden, which invites you to relax and enjoy. It also offers direct access to the communal pool. There are three bedrooms and two bathrooms on the upper floor, one of which has its own bathroom. There is also a terrace that offers wonderful views. The house also has a private parking space with a pre-installation for electric cars to combine modern comfort and environmental awareness. The development will be completed in September 2025.