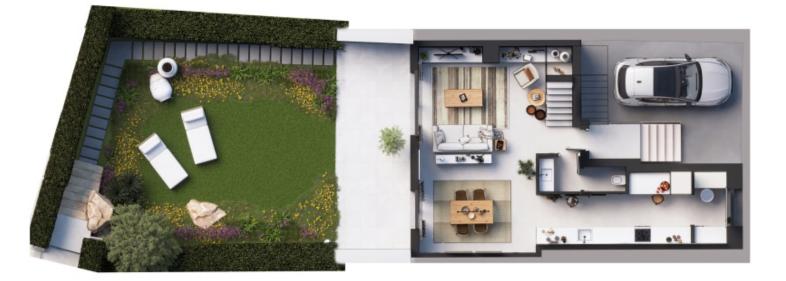

### A first impression

The modern newly built terraced house in Esporles with its own garden and communal pool has a plot size of approx. 129 square meters. It is divided over 2 floors. With a living area of approx. 150 square meters, this house offers enough space for a family. The living and dining area are located on the first floor. The fitted kitchen is equipped with an oven, induction hob and extractor fan. There is also a guest bathroom. The living room leads directly into the garden, which invites you to relax and enjoy. It also offers direct access to the communal pool. There are three bedrooms and two bathrooms on the upper floor, one of which has its own bathroom. There is also a terrace that offers wonderful views. The house also has a private parking space with a pre-installation for electric cars to combine modern comfort and environmental awareness. The development will be completed in September 2025.