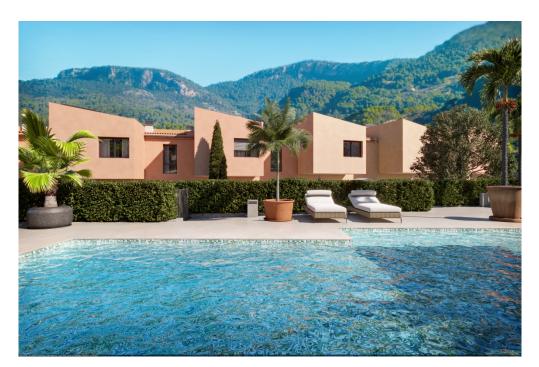

### A first impression

The modern newly built terraced house in Esporles with its own garden and communal pool has a plot size of approx. 129 square meters. It is divided over 2 floors. With a living area of approx. 150 square meters, this house offers enough space for a family. The living and dining area are located on the first floor. The fitted kitchen is equipped with an oven, induction hob and extractor fan. There is also a guest bathroom. The living room leads directly into the garden, which invites you to relax and enjoy. It also offers direct access to the communal pool. There are three bedrooms and two bathrooms on the upper floor, one of which has its own bathroom. There is also a terrace that offers wonderful views. The house also has a private parking space with a pre-installation for electric cars to combine modern comfort and environmental awareness. The development will be completed in September 2025.