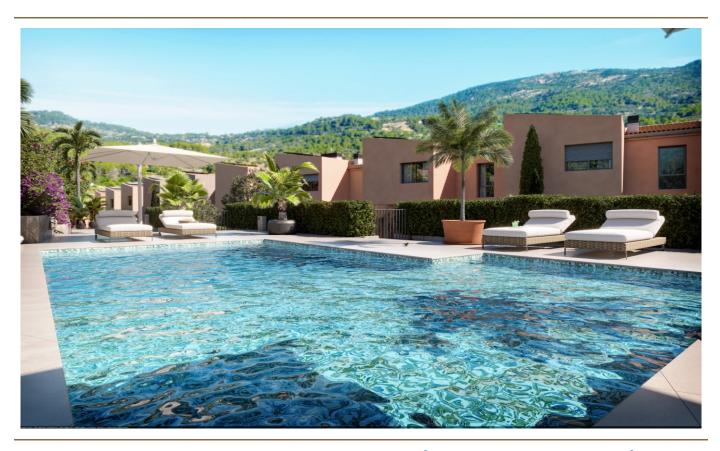

### A first impression

The modern newly built terraced house in Esporles with its own garden and communal pool has a plot size of approx. 129 square meters. It is divided over 2 floors. With a living area of approx. 150 square meters, this house offers enough space for a family. The living and dining area are located on the first floor. The fitted kitchen is equipped with an oven, induction hob and extractor fan. There is also a guest bathroom. The living room leads directly into the garden, which invites you to relax and enjoy. It also offers direct access to the communal pool. There are three bedrooms and two bathrooms on the upper floor, one of which has its own bathroom. There is also a terrace that offers wonderful views. The house also has a private parking space with a pre-installation for electric cars to combine modern comfort and environmental awareness. The development will be completed in September 2025.

| Purchase Price        | 750.000 EUR                                                         |
|-----------------------|---------------------------------------------------------------------|
| Condition of property | First occupancy                                                     |
| Construction method   | Solid                                                               |
| Usable Space          | ca. 0 m <sup>2</sup>                                                |
| Equipment             | Terrace, Swimming<br>pool, Garden / shared<br>use, Built-in kitchen |