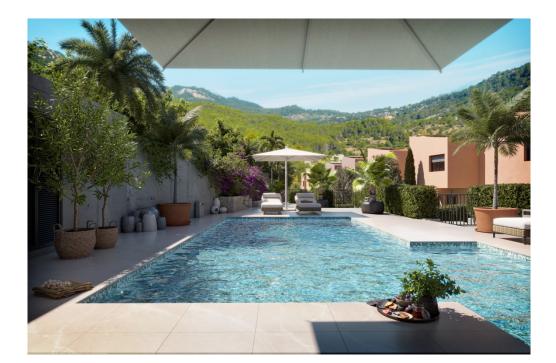

### A first impression

The modern newly built terraced house in Esporles with its own garden and communal pool has a plot size of approx. 129 square meters. It is divided over 2 floors. With a living area of approx. 150 square meters, this house offers enough space for a family. The living and dining area are located on the first floor. The fitted kitchen is equipped with an oven, induction hob and extractor fan. There is also a guest bathroom. The living room leads directly into the garden, which invites you to relax and enjoy. It also offers direct access to the communal pool. There are three bedrooms and two bathrooms on the upper floor, one of which has its own bathroom. There is also a terrace that offers wonderful views. The house also has a private parking space with a pre-installation for electric cars to combine modern comfort and environmental awareness. The development will be completed in September 2025.

### Details of amenities

- Security entrance door
- Double-glazed windows
- Fitted wardrobes with luggage compartment
- Porcelain tiles from Saloni
- Sound insulation in all walls
- Thermal insulation
- Heat pump
- Air conditioning hot/cold
- Underfloor heating
- Fitted kitchen
- LED lights
- Terrace
- Private garden
- Communal garden
- Community pool
- Communal water tank for drinking water
- Rainwater tank for garden irrigation
- Pre-installation for electric cars
- Municipal water supply
- Municipal power supply