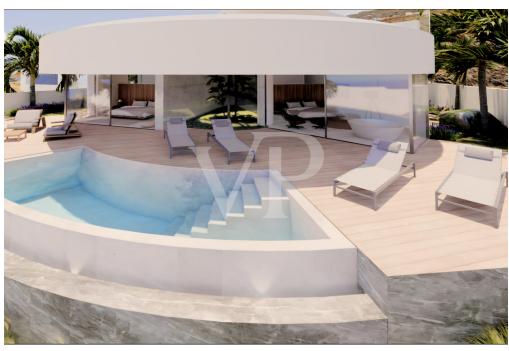

#### A first impression

This magnificent property of 976 m² has an impressive construction project with approval for immediate construction. Beautiful sea views, good access to the motorway and all services await you here. The project designed for this property is a true architectural dream with an open floor plan that seamlessly connects the kitchen, dining room and living room, creating a sophisticated and modern ambience. In addition, the unique luxury villa will be designed with lush tropical gardens to create an oasis of well-being. Don't miss the opportunity to turn this unique vision into reality and build your own dream home. Contact us for more information and details about this incredible construction project. We will be happy to put you in touch with the developers and the property can be handed over turnkey.