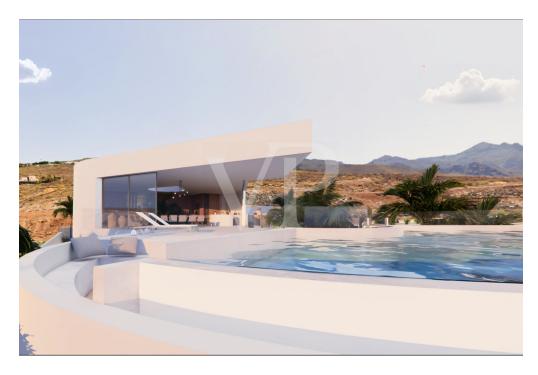

#### A first impression

This magnificent property of 976 m² has an impressive construction project with approval for immediate construction. Beautiful sea views, good access to the motorway and all services await you here. The project designed for this property is a true architectural dream with an open floor plan that seamlessly connects the kitchen, dining room and living room, creating a sophisticated and modern ambience. In addition, the unique luxury villa will be designed with lush tropical gardens to create an oasis of well-being. Don't miss the opportunity to turn this unique vision into reality and build your own dream home. Contact us for more information and details about this incredible construction project. We will be happy to put you in touch with the developers and the property can be handed over turnkey.

#### All about the location

Armeñime is a small town that belongs to Adeje and is in the immediate vicinity of Playa Paraiso. A typically local village that offers everything you need for daily use. There are small supermarkets, fruit shops, butchers, restaurants, a pharmacy, etc. In less than five minutes you can reach the Golf Costa Adeje, La Caleta, as well as the beautiful beaches "La Enramada" and "Playa del Duque". In the front part of the village are apartment complexes and in the back part of the village the beautiful single- family houses are located, in "Jardines de Armeñime". Armeñime is the right choice for those who do not want to live in a tourist area, but who want to live in the immediate vicinity. In just a few minutes you can reach the motorway, which takes you to the south airport in just 20 minutes by car.