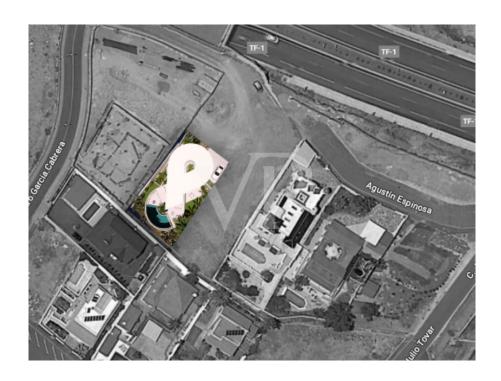

#### Details of amenities

- Plot located in Jardines de Armeñime

- Price includes plot, proyect and licence

- Plot size: 976 m<sup>2</sup>

- Buildability: 300 m<sup>2</sup> + basement

- Occupation percentage: 30%

- Current project: 507 m² including basement

- Maximum height: 2 floors + basement