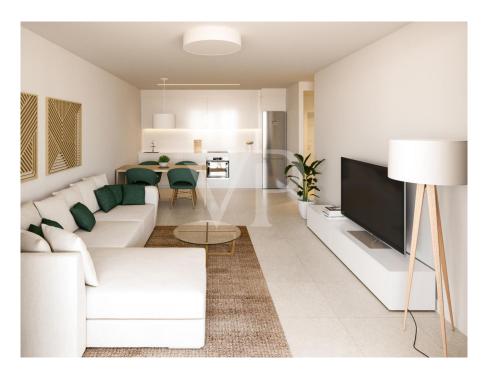

#### A first impression

We are proud to present Atlantic Homes, a new housing development in Costa Adeje. Atlantic Homes will be a totally private urbanization of apartments with a swimming pool and large garden areas. The interior of the residential has been designed to offer an experience of exclusivity and independence to the future owner. It is made up of green areas for private recreation and properly proportioned and designed pedestrian paths. There are various two and three bedroom apartments each with two bathrooms, prices start on 550.000,00 Euro.

Depending on the apartment you can enjoy views of the sea or the garden areas. This exciting project that will be designed by the prestigious Tenerife architecture studio Makin Molowny Portela will be finished approx. in January 2025. For more information do not hesitate to contact us.

#### Details of amenities

- 2-3 bedrooms apartments starting on 550.000,00 Euro
- Built-in cabinets
- Fitted kitchen with top quality compact quartz countertop
- Showers with a rain effect sprinkler
- Installation of TV and telephone sockets in the living room and bedrooms
- Satellite dish, with installation for TV, cable and digital
- Installation of electric video door entry
- All apartments have a fiber optic connection
- Double glazed windows
- Communal swimming pool
- Apartments adapted for people with reduced mobility
- Parking garage with direct access to the house through an elevator, as well as the storage room, both included