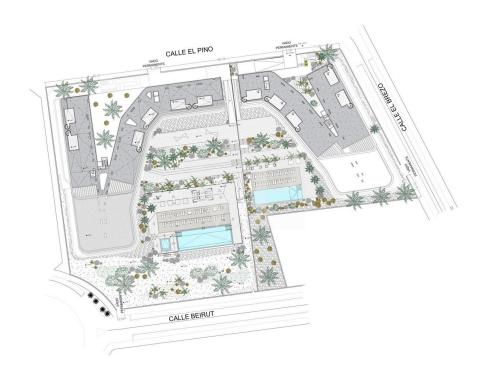

#### A first impression

We are proud to present Atlantic Homes, a new housing development in Costa Adeje. Atlantic Homes will be a totally private urbanization of apartments with a swimming pool and large garden areas. The interior of the residential has been designed to offer an experience of exclusivity and independence to the future owner. It is made up of green areas for private recreation and properly proportioned and designed pedestrian paths. There are various two and three bedroom apartments each with two bathrooms, prices start on 550.000,00 Euro.

Depending on the apartment you can enjoy views of the sea or the garden areas. This exciting project that will be designed by the prestigious Tenerife architecture studio Makin Molowny Portela will be finished approx. in January 2025. For more information do not hesitate to contact us.