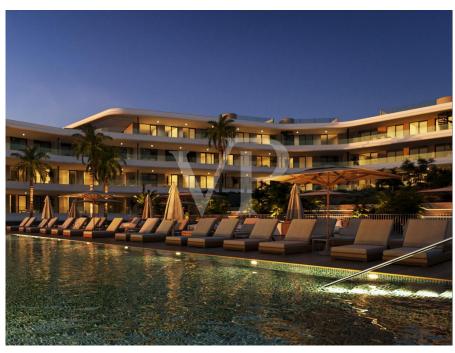

#### A first impression

We are proud to present Atlantic Homes, a new housing development in Costa Adeje. Atlantic Homes will be a totally private urbanization of apartments with a swimming pool and large garden areas. The interior of the residential has been designed to offer an experience of exclusivity and independence to the future owner. It is made up of green areas for private recreation and properly proportioned and designed pedestrian paths. There are various two and three bedroom apartments each with two bathrooms, prices start on 550.000,00 Euro.

#### Details of amenities

- 2-3 bedrooms apartments starting on 550.000,00 Euro
- Built-in cabinets
- Fitted kitchen with top quality compact quartz countertop
- Showers with a rain effect sprinkler
- Installation of TV and telephone sockets in the living room and bedrooms
- Satellite dish, with installation for TV, cable and digital
- Installation of electric video door entry
- All apartments have a fiber optic connection
- Double glazed windows
- Communal swimming pool
- Apartments adapted for people with reduced mobility
- Parking garage with direct access to the house through an elevator, as well as the storage room, both included