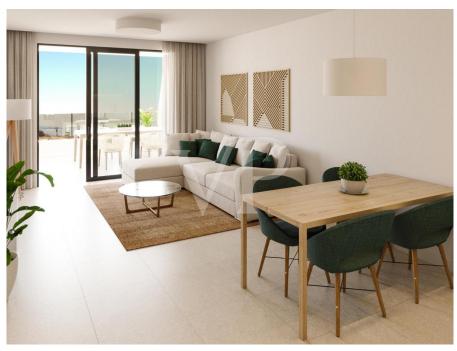

#### A first impression

We are proud to present Atlantic Homes, a new housing development in Costa Adeje. Atlantic Homes will be a totally private urbanization of apartments with a swimming pool and large garden areas. The interior of the residential has been designed to offer an experience of exclusivity and independence to the future owner. It is made up of green areas for private recreation and properly proportioned and designed pedestrian paths. There are various two and three bedroom apartments each with two bathrooms, prices start on 550.000,00 Euro.

Depending on the apartment you can enjoy views of the sea or the garden areas. This exciting project that will be designed by the prestigious Tenerife architecture studio Makin Molowny Portela will be finished approx. in January 2025. For more information do not hesitate to contact us.

#### Details of amenities

- 2-3 bedrooms apartments starting on 550.000,00 Euro
- Built-in cabinets
- Fitted kitchen with top quality compact quartz countertop
- Showers with a rain effect sprinkler
- Installation of TV and telephone sockets in the living room and bedrooms
- Satellite dish, with installation for TV, cable and digital
- Installation of electric video door entry
- All apartments have a fiber optic connection
- Double glazed windows
- Communal swimming pool
- Apartments adapted for people with reduced mobility
- Parking garage with direct access to the house through an elevator, as well as the storage room, both included