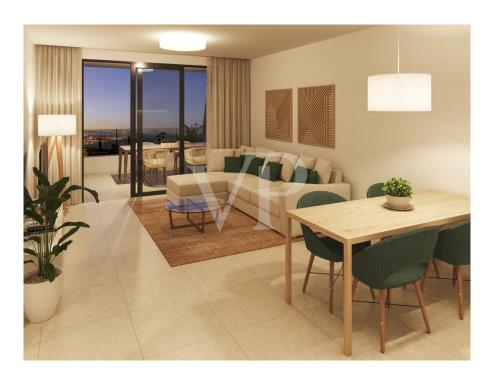

#### A first impression

We are proud to present Atlantic Homes, a new housing development in Costa Adeje. Atlantic Homes will be a totally private urbanization of apartments with a swimming pool and large garden areas. The interior of the residential has been designed to offer an experience of exclusivity and independence to the future owner. It is made up of green areas for private recreation and properly proportioned and designed pedestrian paths. There are various two and three bedroom apartments each with two bathrooms, prices start on 550.000,00 Euro.

Depending on the apartment you can enjoy views of the sea or the garden areas. This exciting project that will be designed by the prestigious Tenerife architecture studio Makin Molowny Portela will be finished approx. in January 2025. For more information do not hesitate to contact us.

#### Details of amenities

- 2-3 bedrooms apartments starting on 550.000,00 Euro
- Built-in cabinets
- Fitted kitchen with top quality compact quartz countertop
- Showers with a rain effect sprinkler
- Installation of TV and telephone sockets in the living room and bedrooms
- Satellite dish, with installation for TV, cable and digital
- Installation of electric video door entry
- All apartments have a fiber optic connection
- Double glazed windows
- Communal swimming pool
- Apartments adapted for people with reduced mobility
- Parking garage with direct access to the house through an elevator, as well as the storage room, both included