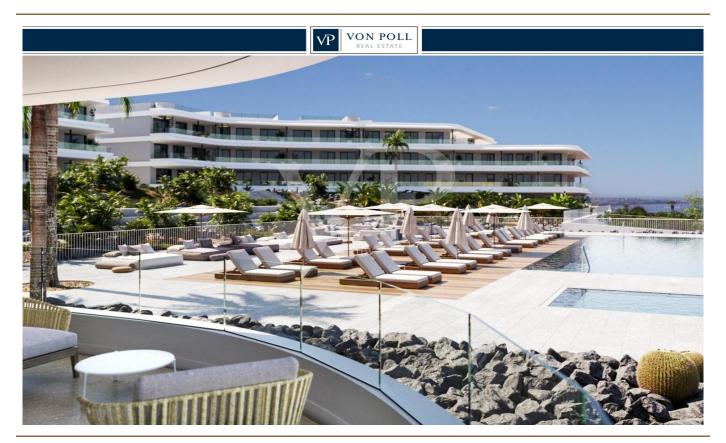

#### A first impression

We are proud to present Atlantic Homes, a new housing development in Costa Adeje. Atlantic Homes will be a totally private urbanization of apartments with a swimming pool and large garden areas. The interior of the residential has been designed to offer an experience of exclusivity and independence to the future owner. It is made up of green areas for private recreation and properly proportioned and designed pedestrian paths. There are various two and three bedroom apartments each with two bathrooms, prices start on 550.000,00 Euro.

Depending on the apartment you can enjoy views of the sea or the garden areas. This exciting project that will be designed by the prestigious Tenerife architecture studio Makin Molowny Portela will be finished approx. in January 2025. For more information do not hesitate to contact us.

#### Details of amenities

- 2-3 bedrooms apartments starting on 550.000,00 Euro
- Built-in cabinets
- Fitted kitchen with top quality compact quartz countertop
- Showers with a rain effect sprinkler
- Installation of TV and telephone sockets in the living room and bedrooms
- Satellite dish, with installation for TV, cable and digital
- Installation of electric video door entry
- All apartments have a fiber optic connection
- Double glazed windows
- Communal swimming pool
- Apartments adapted for people with reduced mobility
- Parking garage with direct access to the house through an elevator, as well as the storage room, both included