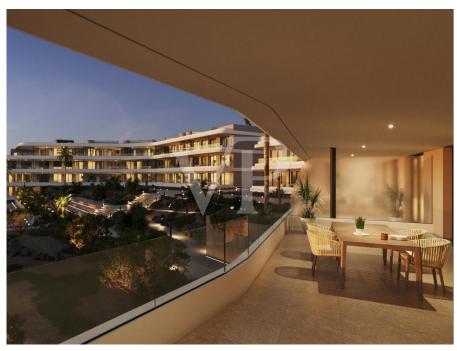

#### A first impression

We are proud to present Atlantic Homes, a new housing development in Costa Adeje. Atlantic Homes will be a totally private urbanization of apartments with a swimming pool and large garden areas. The interior of the residential has been designed to offer an experience of exclusivity and independence to the future owner. It is made up of green areas for private recreation and properly proportioned and designed pedestrian paths. There are various two and three bedroom apartments each with two bathrooms, prices start on 550.000,00 Euro.

Depending on the apartment you can enjoy views of the sea or the garden areas. This exciting project that will be designed by the prestigious Tenerife architecture studio Makin Molowny Portela will be finished approx. in January 2025. For more information do not hesitate to contact us.

#### Details of amenities

- 2-3 bedrooms apartments starting on 550.000,00 Euro
- Built-in cabinets
- Fitted kitchen with top quality compact quartz countertop
- Showers with a rain effect sprinkler
- Installation of TV and telephone sockets in the living room and bedrooms
- Satellite dish, with installation for TV, cable and digital
- Installation of electric video door entry
- All apartments have a fiber optic connection
- Double glazed windows
- Communal swimming pool
- Apartments adapted for people with reduced mobility
- Parking garage with direct access to the house through an elevator, as well as the storage room, both included