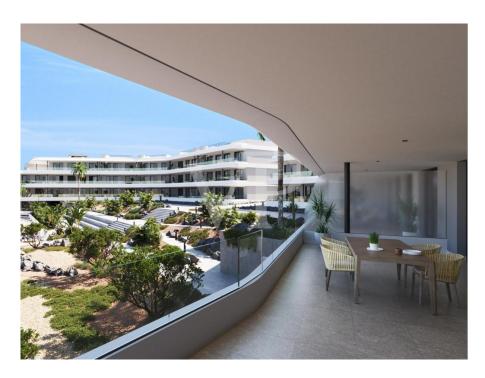

| 580.000 EUR                                                   |
|---------------------------------------------------------------|
| ca. 89 m²                                                     |
| Terrace, Swimming pool, Garden / shared use, Built-in kitchen |
|                                                               |

Depending on the apartment you can enjoy views of the sea or the garden areas. This exciting project that will be designed by the prestigious Tenerife architecture studio Makin Molowny Portela will be finished approx. in January 2025. For more information do not hesitate to contact us.