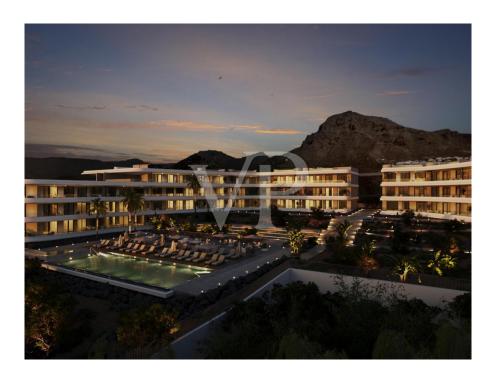

#### A first impression

We are proud to present Atlantic Homes, a new housing development in Costa Adeje. Atlantic Homes will be a totally private urbanization of apartments with a swimming pool and large garden areas. The interior of the residential has been designed to offer an experience of exclusivity and independence to the future owner. It is made up of green areas for private recreation and properly proportioned and designed pedestrian paths. There are various two and three bedroom apartments each with two bathrooms, prices start on 550.000,00 Euro.

#### Details of amenities

- 2-3 bedrooms apartments starting on 550.000,00 Euro
- Built-in cabinets
- Fitted kitchen with top quality compact quartz countertop
- Showers with a rain effect sprinkler
- Installation of TV and telephone sockets in the living room and bedrooms
- Satellite dish, with installation for TV, cable and digital
- Installation of electric video door entry
- All apartments have a fiber optic connection
- Double glazed windows
- Communal swimming pool
- Apartments adapted for people with reduced mobility
- Parking garage with direct access to the house through an elevator, as well as the storage room, both included