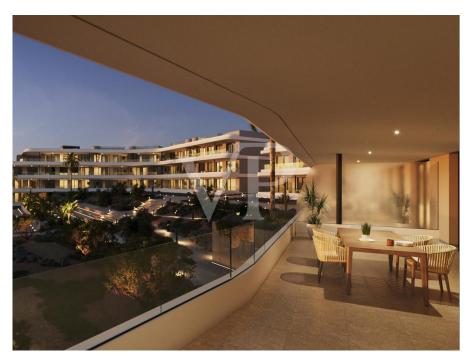

### A first impression

We are proud to present Atlantic Homes, a new housing development in Costa Adeje. Atlantic Homes will be a totally private urbanization of apartments with a swimming pool and large garden areas. The interior of the residential has been designed to offer an experience of exclusivity and independence to the future owner. It is made up of green areas for private recreation and properly proportioned and designed pedestrian paths. There are various two and three bedroom apartments each with two bathrooms, prices start on 550.000,00 Euro.

Depending on the apartment you can enjoy views of the sea or the garden areas. This exciting project that will be designed by the prestigious Tenerife architecture studio Makin Molowny Portela will be finished approx. in January 2025. For more information do not hesitate to contact us.

### Details of amenities

- 2-3 bedrooms apartments starting on 550.000,00 Euro
- Built-in cabinets
- Fitted kitchen with top quality compact quartz countertop
- Showers with a rain effect sprinkler
- Installation of TV and telephone sockets in the living room and bedrooms
- Satellite dish, with installation for TV, cable and digital
- Installation of electric video door entry
- All apartments have a fiber optic connection
- Double glazed windows
- Communal swimming pool
- Apartments adapted for people with reduced mobility
- Parking garage with direct access to the house through an elevator, as well as the storage room, both included