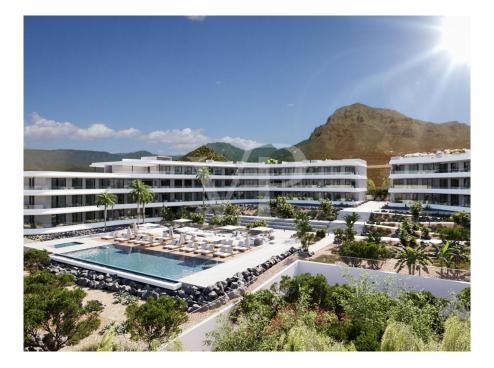

### A first impression

We are proud to present Atlantic Homes, a new housing development in Costa Adeje. Atlantic Homes will be a totally private urbanization of apartments with a swimming pool and large garden areas. The interior of the residential has been designed to offer an experience of exclusivity and independence to the future owner. It is made up of green areas for private recreation and properly proportioned and designed pedestrian paths. There are various two and three bedroom apartments each with two bathrooms, prices start on 550.000,00 Euro.

### Details of amenities

- 2-3 bedrooms apartments starting on 550.000,00 Euro
- Built-in cabinets
- Fitted kitchen with top quality compact quartz countertop
- Showers with a rain effect sprinkler
- Installation of TV and telephone sockets in the living room and bedrooms
- Satellite dish, with installation for TV, cable and digital
- Installation of electric video door entry
- All apartments have a fiber optic connection
- Double glazed windows
- Communal swimming pool
- Apartments adapted for people with reduced mobility
- Parking garage with direct access to the house through an elevator, as well as the storage room, both included