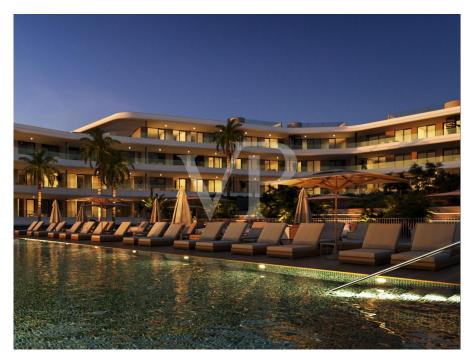

### A first impression

We are proud to present Atlantic Homes, a new housing development in Costa Adeje. Atlantic Homes will be a totally private urbanization of apartments with a swimming pool and large garden areas. The interior of the residential has been designed to offer an experience of exclusivity and independence to the future owner. It is made up of green areas for private recreation and properly proportioned and designed pedestrian paths. There are various two and three bedroom apartments each with two bathrooms, prices start on 550.000,00 Euro.

### Details of amenities

- 2-3 bedrooms apartments starting on 550.000,00 Euro
- Built-in cabinets
- Fitted kitchen with top quality compact quartz countertop
- Showers with a rain effect sprinkler
- Installation of TV and telephone sockets in the living room and bedrooms
- Satellite dish, with installation for TV, cable and digital
- Installation of electric video door entry
- All apartments have a fiber optic connection
- Double glazed windows
- Communal swimming pool
- Apartments adapted for people with reduced mobility
- Parking garage with direct access to the house through an elevator, as well as the storage room, both included