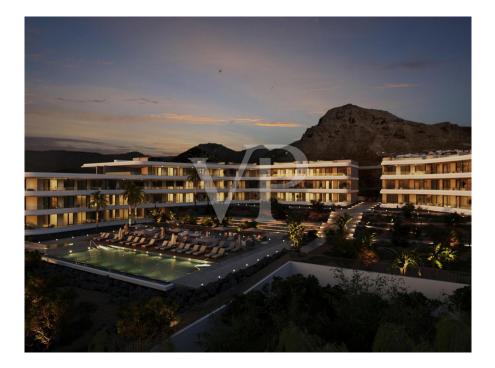

### A first impression

We are proud to present Atlantic Homes, a new housing development in Costa Adeje. Atlantic Homes will be a totally private urbanization of apartments with a swimming pool and large garden areas. The interior of the residential has been designed to offer an experience of exclusivity and independence to the future owner. It is made up of green areas for private recreation and properly proportioned and designed pedestrian paths. There are various two and three bedroom apartments each with two bathrooms, prices start on 550.000,00 Euro.

### Details of amenities

- 2-3 bedrooms apartments starting on 550.000,00 Euro
- Built-in cabinets
- Fitted kitchen with top quality compact quartz countertop
- Showers with a rain effect sprinkler
- Installation of TV and telephone sockets in the living room and bedrooms
- Satellite dish, with installation for TV, cable and digital
- Installation of electric video door entry
- All apartments have a fiber optic connection
- Double glazed windows
- Communal swimming pool
- Apartments adapted for people with reduced mobility
- Parking garage with direct access to the house through an elevator, as well as the storage room, both included