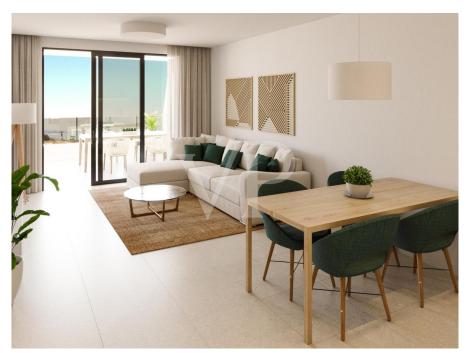

### A first impression

We are proud to present Atlantic Homes, a new housing development in Costa Adeje. Atlantic Homes will be a totally private urbanization of apartments with a swimming pool and large garden areas. The interior of the residential has been designed to offer an experience of exclusivity and independence to the future owner. It is made up of green areas for private recreation and properly proportioned and designed pedestrian paths. There are various two and three bedroom apartments each with two bathrooms, prices start on 550.000,00 Euro.

### Details of amenities

- 2-3 bedrooms apartments starting on 550.000,00 Euro
- Built-in cabinets
- Fitted kitchen with top quality compact quartz countertop
- Showers with a rain effect sprinkler
- Installation of TV and telephone sockets in the living room and bedrooms
- Satellite dish, with installation for TV, cable and digital
- Installation of electric video door entry
- All apartments have a fiber optic connection
- Double glazed windows
- Communal swimming pool
- Apartments adapted for people with reduced mobility
- Parking garage with direct access to the house through an elevator, as well as the storage room, both included