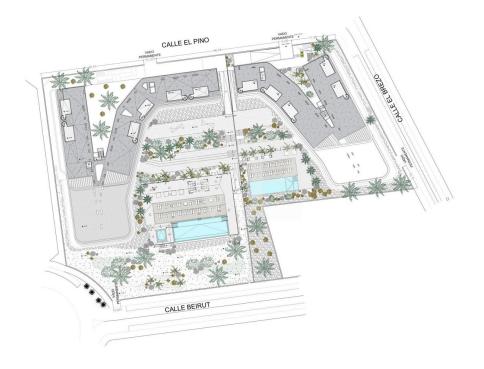

### A first impression

We are proud to present Atlantic Homes, a new housing development in Costa Adeje. Atlantic Homes will be a totally private urbanization of apartments with a swimming pool and large garden areas. The interior of the residential has been designed to offer an experience of exclusivity and independence to the future owner. It is made up of green areas for private recreation and properly proportioned and designed pedestrian paths. There are various two and three bedroom apartments each with two bathrooms, prices start on 550.000,00 Euro.

### Details of amenities

- 2-3 bedrooms apartments starting on 550.000,00 Euro
- Built-in cabinets
- Fitted kitchen with top quality compact quartz countertop
- Showers with a rain effect sprinkler
- Installation of TV and telephone sockets in the living room and bedrooms
- Satellite dish, with installation for TV, cable and digital
- Installation of electric video door entry
- All apartments have a fiber optic connection
- Double glazed windows
- Communal swimming pool
- Apartments adapted for people with reduced mobility
- Parking garage with direct access to the house through an elevator, as well as the storage room, both included