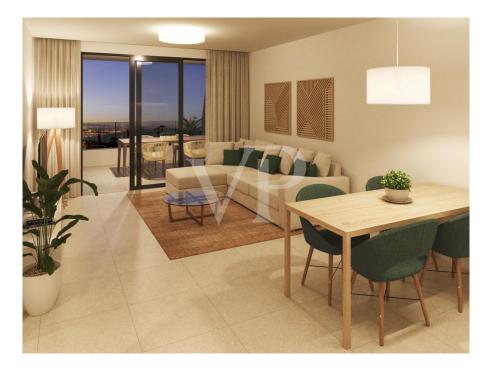

### A first impression

We are proud to present Atlantic Homes, a new housing development in Costa Adeje. Atlantic Homes will be a totally private urbanization of apartments with a swimming pool and large garden areas. The interior of the residential has been designed to offer an experience of exclusivity and independence to the future owner. It is made up of green areas for private recreation and properly proportioned and designed pedestrian paths. There are various two and three bedroom apartments each with two bathrooms, prices start on 550.000,00 Euro.

Depending on the apartment you can enjoy views of the sea or the garden areas. This exciting project that will be designed by the prestigious Tenerife architecture studio Makin Molowny Portela will be finished approx. in January 2025. For more information do not hesitate to contact us.