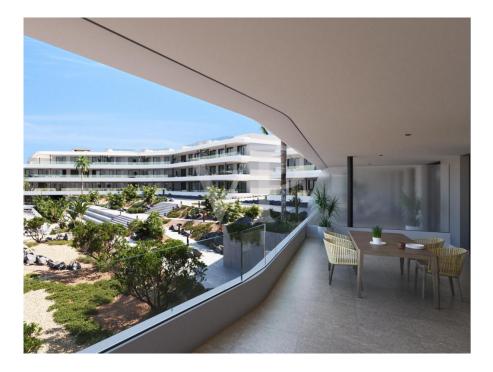

# At a glance

| Purchase Price | 550.000 EUR                                                         |
|----------------|---------------------------------------------------------------------|
| Usable Space   | ca. 98 m²                                                           |
| Equipment      | Terrace, Swimming<br>pool, Garden / shared<br>use, Built-in kitchen |

### Details of amenities

- 2-3 bedrooms apartments starting on 550.000,00 Euro
- Built-in cabinets
- Fitted kitchen with top quality compact quartz countertop
- Showers with a rain effect sprinkler
- Installation of TV and telephone sockets in the living room and bedrooms
- Satellite dish, with installation for TV, cable and digital
- Installation of electric video door entry
- All apartments have a fiber optic connection
- Double glazed windows
- Communal swimming pool
- Apartments adapted for people with reduced mobility
- Parking garage with direct access to the house through an elevator, as well as the storage room, both included