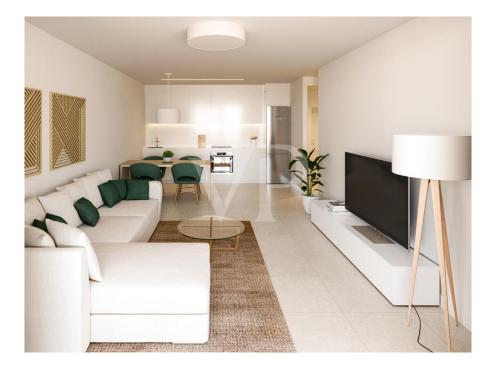

### A first impression

We are proud to present Atlantic Homes, a new housing development in Costa Adeje. Atlantic Homes will be a totally private urbanization of apartments with a swimming pool and large garden areas. The interior of the residential has been designed to offer an experience of exclusivity and independence to the future owner. It is made up of green areas for private recreation and properly proportioned and designed pedestrian paths. There are various two and three bedroom apartments each with two bathrooms, prices start on 550.000,00 Euro.

### Details of amenities

- 2-3 bedrooms apartments starting on 550.000,00 Euro
- Built-in cabinets
- Fitted kitchen with top quality compact quartz countertop
- Showers with a rain effect sprinkler
- Installation of TV and telephone sockets in the living room and bedrooms
- Satellite dish, with installation for TV, cable and digital
- Installation of electric video door entry
- All apartments have a fiber optic connection
- Double glazed windows
- Communal swimming pool
- Apartments adapted for people with reduced mobility
- Parking garage with direct access to the house through an elevator, as well as the storage room, both included