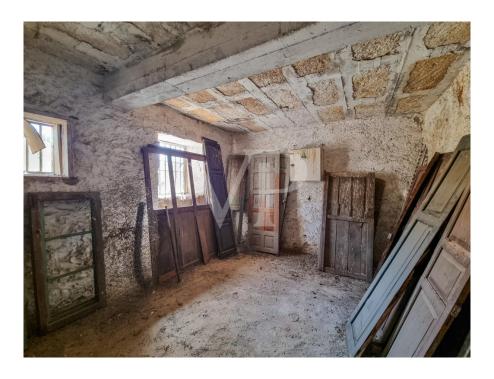

#### A first impression

This emblematic house, built in 1920 and located in Vilaflor, one of the highest villages in Spain, is a great architectural treasure. This property offers many possibilities and is highly attractive to potential investors, as there is the possibility of transforming it into a small hotel that would combine historical elegance with modern comforts. With three floors, the property features distinctive early 20th-century architecture that has been meticulously preserved. It boasts a total of ten bedrooms, each with an ensuite bathroom, various multipurpose rooms, a reception area, and a magnificent inner courtyard. Striking a balance between the opulence of the past and contemporary conveniences, the house presents itself as a tranquil retreat, providing guests with a unique and immersive historical experience. It formerly operated as the old Casino de Vilaflor, a true gem in the village's history and a highly interesting attraction for the future. Contact us to schedule an appointment to visit this magnificent property.