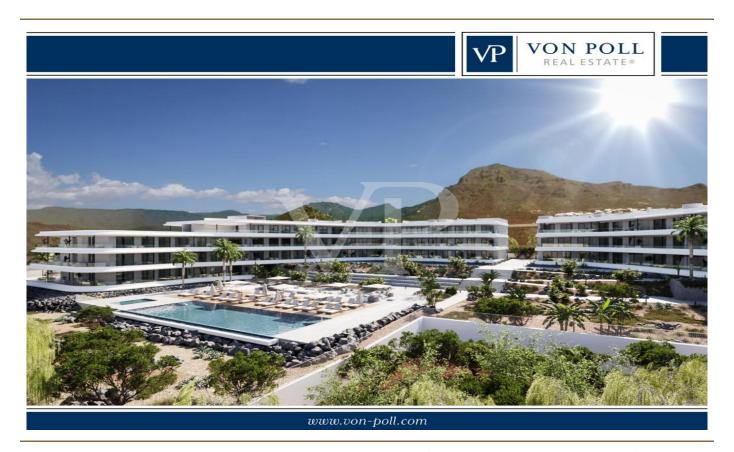

#### A first impression

We are proud to present Atlantic Homes, a new housing development in Costa Adeje. Atlantic Homes will be a totally private urbanization of apartments with a swimming pool and large garden areas. The interior of the residential has been designed to offer an experience of exclusivity and independence to the future owner. It is made up of green areas for private recreation and properly proportioned and designed pedestrian paths. There are various two and three bedroom apartments each with two bathrooms, in a price range between €650.000 and €850.000. Depending on the apartment you can enjoy views of the sea or the garden areas. This exciting project that will be designed by the prestigious Tenerife architecture studio Makin Molowny Portela will be finished approx. in January 2025. For more information do not hesitate to contact us.