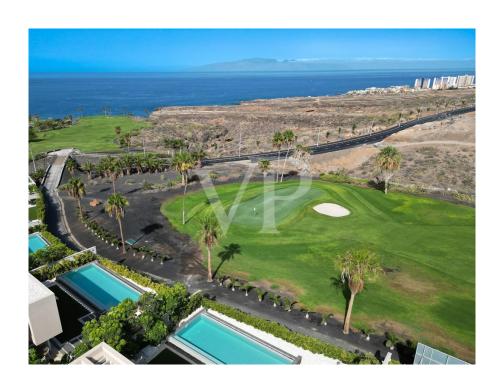

### A first impression

This residential plot offers a unique opportunity to build your own dream propert in a serene and picturesque environment. The residential area of Golf Costa Adeje features independent family homes, ensuring a peaceful and exclusive living experience. The plot offeres a total area of 2,500 m², providing ample space to design a spacious and luxurious villa. The maximum permitted construction is 375.70 m², with additional 325 m² for a basement, where a large garage, entertainment room, and even a spa can be created. The size of the plot offers enough space to create a magnificent garden and outdoor spaces. The maximum permitted height is two floors, offering the opportunity to use the topfloor to enjoy the stunning views of the Golf Costa Adeje. >Because of the idyllic location, proximity to the best golf courses, and the impressive natural surroundings, this area is highly demanded by clients who are lloking for the best location. Grab the opportunity to create your own oasis on this exclusive plot. Contact us today for more information.

### All about the location

The area around the Golf Costa Adeje is currently the most luxurious area in the south of Tenerife. There many modern and high quality villas have been built in the last few years, located next to the internationally famous golf course. This fantastic location is not only popular for golf lovers, you can find luxury properties in the typical Canarian or classic style up to minimalist architecture with clear lines. You can find different types of luxury villas here, for every taste. Just a stone's throw away is La Caleta, a small fishing village with many charming restaurants where you can enjoy breathtaking sunsets. The next beach is the famous and popular Playa del Duque in Costa Adeje with its white sandy beach. In Costa Adeje you will find a large selection of luxury hotels, restaurants, wellness and SPA centers, as well as shopping opportunities. Other tourist areas such as Playa de Las Americas and Los Cristianos can be reached shortly. Due to the excellent motorway connection, it is only approx. 20 minutes to the airport south (Reina Sofia) and approx. 1 hour to the airport in the north.