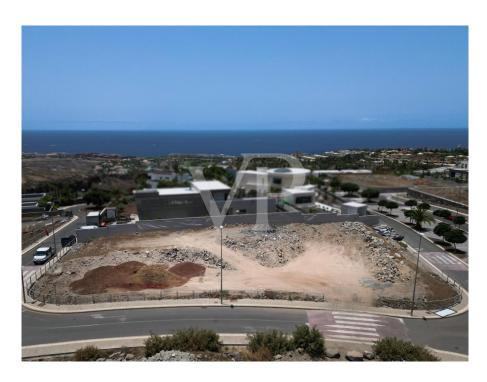

### A first impression

This residential plot offers a unique opportunity to build your own dream propert in a serene and picturesque environment. The residential area of Golf Costa Adeje features independent family homes, ensuring a peaceful and exclusive living experience. The plot offeres a total area of 2,500 m², providing ample space to design a spacious and luxurious villa. The maximum permitted construction is 375.70 m², with additional 325 m² for a basement, where a large garage, entertainment room, and even a spa can be created. The size of the plot offers enough space to create a magnificent garden and outdoor spaces. The maximum permitted height is two floors, offering the opportunity to use the topfloor to enjoy the stunning views of the Golf Costa Adeje. >Because of the idyllic location, proximity to the best golf courses, and the impressive natural surroundings, this area is highly demanded by clients who are lloking for the best location. Grab the opportunity to create your own oasis on this exclusive plot. Contact us today for more information.

### Details of amenities

- Exclusive residential area

- Single-family housing

- Sold with project

- Plot area: 2,500m2

- Building capacity: 375.70m2 + 325m2 basement with garage and entertainment room

Occupation: 15%Height: 2 floors