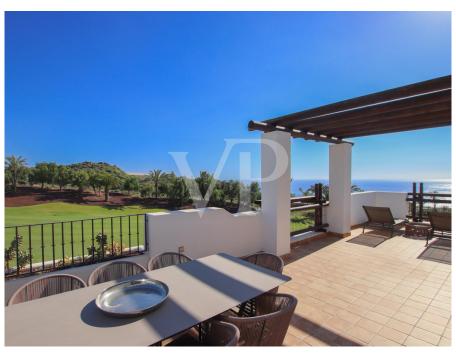

#### A first impression

This luxurious corner penthouse is located in a privileged location, directly adjacent to the golf course, within the Abama Resort in Terrazas de Abama. It spans a generous area and offers the highest level of living comfort with a total of three bedrooms and three ensuite bathrooms. Two of the bedrooms have sea views and direct access to the spectacular terrace. The terrace extends the entire length of the apartment and offers an unparalleled 270-degree panoramic view of the sea and the golf course. This luxury property impresses with a practical and modern floor plan. The open kitchen is fully equipped with high-quality appliances and offers all the amenities to prepare culinary delights. The spacious living room is filled with natural light and, in addition to breathtaking sea views, offers plenty of space for cozy gatherings or conversations. The property also has a garage and a separate storage room. A unique dream property in a fantastic 5-star resort.

#### Details of amenities

- Penthouse
- 3 bedrooms / 3 bathrooms
- Sunny terrace
- Private parking space
- Private storage room
- Elevator
- Panoramic views
- Privacy
- Community pools
- 24-hour reception service
- Golf course and tennis courts
- Rental management