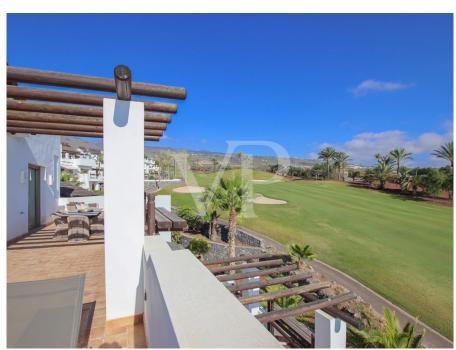

#### A first impression

This luxurious corner penthouse is located in a privileged location, directly adjacent to the golf course, within the Abama Resort in Terrazas de Abama. It spans a generous area and offers the highest level of living comfort with a total of three bedrooms and three ensuite bathrooms. Two of the bedrooms have sea views and direct access to the spectacular terrace. The terrace extends the entire length of the apartment and offers an unparalleled 270-degree panoramic view of the sea and the golf course. This luxury property impresses with a practical and modern floor plan. The open kitchen is fully equipped with high-quality appliances and offers all the amenities to prepare culinary delights. The spacious living room is filled with natural light and, in addition to breathtaking sea views, offers plenty of space for cozy gatherings or conversations. The property also has a garage and a separate storage room. A unique dream property in a fantastic 5-star resort.

#### Details of amenities

- Penthouse
- 3 bedrooms / 3 bathrooms
- Sunny terrace
- Private parking space
- Private storage room
- Elevator
- Panoramic views
- Privacy
- Community pools
- 24-hour reception service
- Golf course and tennis courts
- Rental management