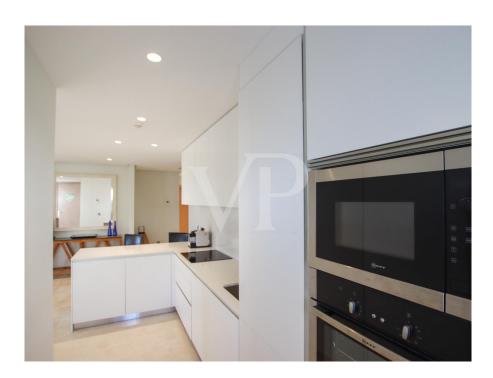

#### A first impression

This luxurious corner penthouse is located in a privileged location, directly adjacent to the golf course, within the Abama Resort in Terrazas de Abama. It spans a generous area and offers the highest level of living comfort with a total of three bedrooms and three ensuite bathrooms. Two of the bedrooms have sea views and direct access to the spectacular terrace. The terrace extends the entire length of the apartment and offers an unparalleled 270-degree panoramic view of the sea and the golf course. This luxury property impresses with a practical and modern floor plan. The open kitchen is fully equipped with high-quality appliances and offers all the amenities to prepare culinary delights. The spacious living room is filled with natural light and, in addition to breathtaking sea views, offers plenty of space for cozy gatherings or conversations. The property also has a garage and a separate storage room. A unique dream property in a fantastic 5-star resort.