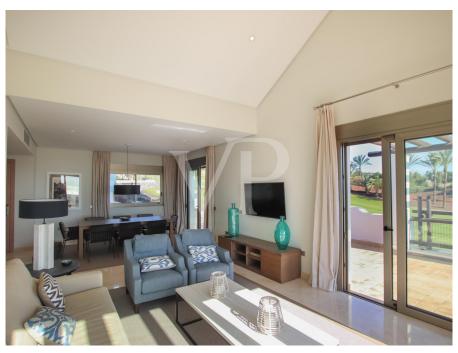

#### A first impression

This luxurious corner penthouse is located in a privileged location, directly adjacent to the golf course, within the Abama Resort in Terrazas de Abama. It spans a generous area and offers the highest level of living comfort with a total of three bedrooms and three ensuite bathrooms. Two of the bedrooms have sea views and direct access to the spectacular terrace. The terrace extends the entire length of the apartment and offers an unparalleled 270-degree panoramic view of the sea and the golf course. This luxury property impresses with a practical and modern floor plan. The open kitchen is fully equipped with high-quality appliances and offers all the amenities to prepare culinary delights. The spacious living room is filled with natural light and, in addition to breathtaking sea views, offers plenty of space for cozy gatherings or conversations. The property also has a garage and a separate storage room. A unique dream property in a fantastic 5-star resort.