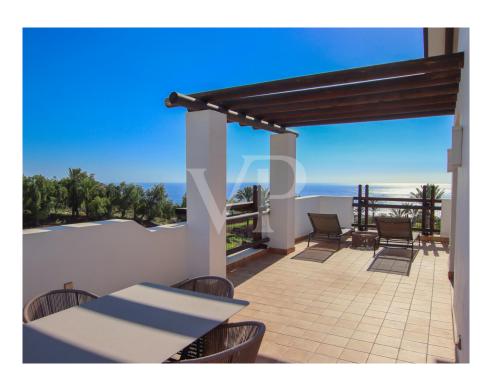

#### A first impression

This luxurious corner penthouse is located in a privileged location, directly adjacent to the golf course, within the Abama Resort in Terrazas de Abama. It spans a generous area and offers the highest level of living comfort with a total of three bedrooms and three ensuite bathrooms. Two of the bedrooms have sea views and direct access to the spectacular terrace. The terrace extends the entire length of the apartment and offers an unparalleled 270-degree panoramic view of the sea and the golf course. This luxury property impresses with a practical and modern floor plan. The open kitchen is fully equipped with high-quality appliances and offers all the amenities to prepare culinary delights. The spacious living room is filled with natural light and, in addition to breathtaking sea views, offers plenty of space for cozy gatherings or conversations. The property also has a garage and a separate storage room. A unique dream property in a fantastic 5-star resort.

#### Details of amenities

- Penthouse
- 3 bedrooms / 3 bathrooms
- Sunny terrace
- Private parking space
- Private storage room
- Elevator
- Panoramic views
- Privacy
- Community pools
- 24-hour reception service
- Golf course and tennis courts
- Rental management