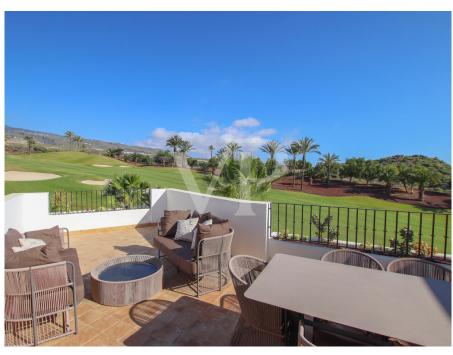

#### A first impression

This luxurious corner penthouse is located in a privileged location, directly adjacent to the golf course, within the Abama Resort in Terrazas de Abama. It spans a generous area and offers the highest level of living comfort with a total of three bedrooms and three ensuite bathrooms. Two of the bedrooms have sea views and direct access to the spectacular terrace. The terrace extends the entire length of the apartment and offers an unparalleled 270-degree panoramic view of the sea and the golf course. This luxury property impresses with a practical and modern floor plan. The open kitchen is fully equipped with high-quality appliances and offers all the amenities to prepare culinary delights. The spacious living room is filled with natural light and, in addition to breathtaking sea views, offers plenty of space for cozy gatherings or conversations. The property also has a garage and a separate storage room. A unique dream property in a fantastic 5-star resort.

#### Details of amenities

- Penthouse
- 3 bedrooms / 3 bathrooms
- Sunny terrace
- Private parking space
- Private storage room
- Elevator
- Panoramic views
- Privacy
- Community pools
- 24-hour reception service
- Golf course and tennis courts
- Rental management