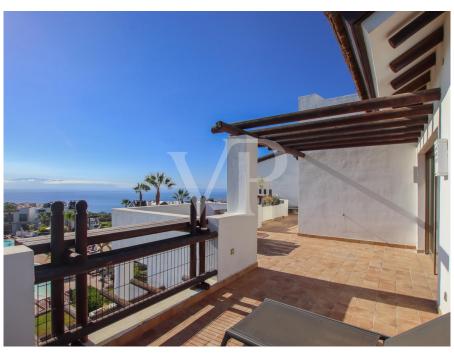

#### A first impression

This luxurious corner penthouse is located in a privileged location, directly adjacent to the golf course, within the Abama Resort in Terrazas de Abama. It spans a generous area and offers the highest level of living comfort with a total of three bedrooms and three ensuite bathrooms. Two of the bedrooms have sea views and direct access to the spectacular terrace. The terrace extends the entire length of the apartment and offers an unparalleled 270-degree panoramic view of the sea and the golf course. This luxury property impresses with a practical and modern floor plan. The open kitchen is fully equipped with high-quality appliances and offers all the amenities to prepare culinary delights. The spacious living room is filled with natural light and, in addition to breathtaking sea views, offers plenty of space for cozy gatherings or conversations. The property also has a garage and a separate storage room. A unique dream property in a fantastic 5-star resort.

#### Details of amenities

- Penthouse
- 3 bedrooms / 3 bathrooms
- Sunny terrace
- Private parking space
- Private storage room
- Elevator
- Panoramic views
- Privacy
- Community pools
- 24-hour reception service
- Golf course and tennis courts
- Rental management