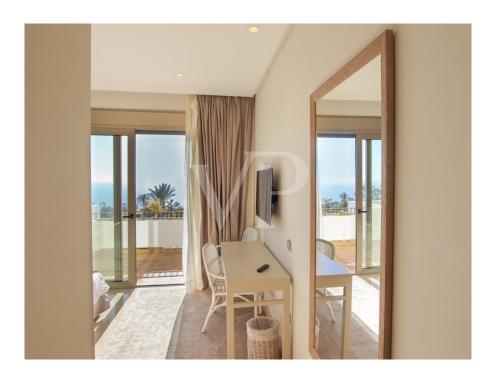

#### A first impression

This luxurious corner penthouse is located in a privileged location, directly adjacent to the golf course, within the Abama Resort in Terrazas de Abama. It spans a generous area and offers the highest level of living comfort with a total of three bedrooms and three ensuite bathrooms. Two of the bedrooms have sea views and direct access to the spectacular terrace. The terrace extends the entire length of the apartment and offers an unparalleled 270-degree panoramic view of the sea and the golf course. This luxury property impresses with a practical and modern floor plan. The open kitchen is fully equipped with high-quality appliances and offers all the amenities to prepare culinary delights. The spacious living room is filled with natural light and, in addition to breathtaking sea views, offers plenty of space for cozy gatherings or conversations. The property also has a garage and a separate storage room. A unique dream property in a fantastic 5-star resort.

#### Details of amenities

- Penthouse
- 3 bedrooms / 3 bathrooms
- Sunny terrace
- Private parking space
- Private storage room
- Elevator
- Panoramic views
- Privacy
- Community pools
- 24-hour reception service
- Golf course and tennis courts
- Rental management