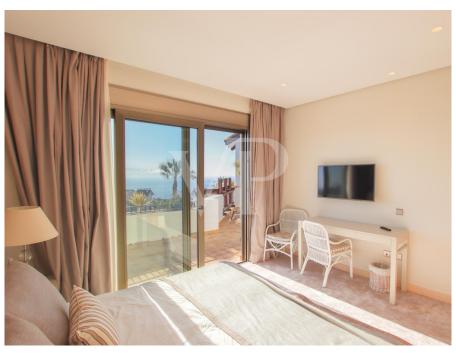

#### A first impression

This luxurious corner penthouse is located in a privileged location, directly adjacent to the golf course, within the Abama Resort in Terrazas de Abama. It spans a generous area and offers the highest level of living comfort with a total of three bedrooms and three ensuite bathrooms. Two of the bedrooms have sea views and direct access to the spectacular terrace. The terrace extends the entire length of the apartment and offers an unparalleled 270-degree panoramic view of the sea and the golf course. This luxury property impresses with a practical and modern floor plan. The open kitchen is fully equipped with high-quality appliances and offers all the amenities to prepare culinary delights. The spacious living room is filled with natural light and, in addition to breathtaking sea views, offers plenty of space for cozy gatherings or conversations. The property also has a garage and a separate storage room. A unique dream property in a fantastic 5-star resort.

#### Details of amenities

- Penthouse
- 3 bedrooms / 3 bathrooms
- Sunny terrace
- Private parking space
- Private storage room
- Elevator
- Panoramic views
- Privacy
- Community pools
- 24-hour reception service
- Golf course and tennis courts
- Rental management