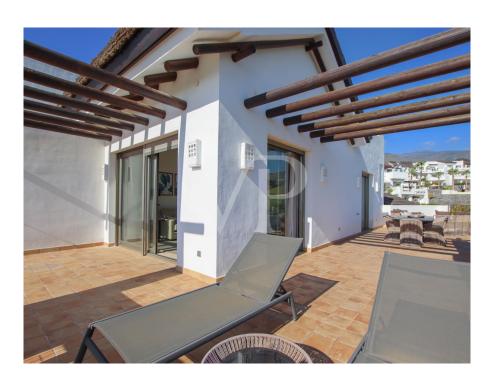

#### A first impression

This luxurious corner penthouse is located in a privileged location, directly adjacent to the golf course, within the Abama Resort in Terrazas de Abama. It spans a generous area and offers the highest level of living comfort with a total of three bedrooms and three ensuite bathrooms. Two of the bedrooms have sea views and direct access to the spectacular terrace. The terrace extends the entire length of the apartment and offers an unparalleled 270-degree panoramic view of the sea and the golf course. This luxury property impresses with a practical and modern floor plan. The open kitchen is fully equipped with high-quality appliances and offers all the amenities to prepare culinary delights. The spacious living room is filled with natural light and, in addition to breathtaking sea views, offers plenty of space for cozy gatherings or conversations. The property also has a garage and a separate storage room. A unique dream property in a fantastic 5-star resort.

#### Details of amenities

- Penthouse
- 3 bedrooms / 3 bathrooms
- Sunny terrace
- Private parking space
- Private storage room
- Elevator
- Panoramic views
- Privacy
- Community pools
- 24-hour reception service
- Golf course and tennis courts
- Rental management