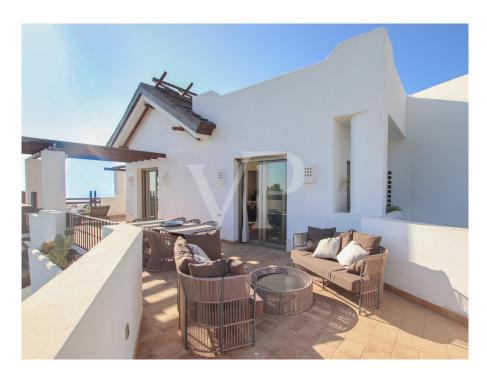

#### A first impression

This luxurious corner penthouse is located in a privileged location, directly adjacent to the golf course, within the Abama Resort in Terrazas de Abama. It spans a generous area and offers the highest level of living comfort with a total of three bedrooms and three ensuite bathrooms. Two of the bedrooms have sea views and direct access to the spectacular terrace. The terrace extends the entire length of the apartment and offers an unparalleled 270-degree panoramic view of the sea and the golf course. This luxury property impresses with a practical and modern floor plan. The open kitchen is fully equipped with high-quality appliances and offers all the amenities to prepare culinary delights. The spacious living room is filled with natural light and, in addition to breathtaking sea views, offers plenty of space for cozy gatherings or conversations. The property also has a garage and a separate storage room. A unique dream property in a fantastic 5-star resort.

#### Details of amenities

- Penthouse
- 3 bedrooms / 3 bathrooms
- Sunny terrace
- Private parking space
- Private storage room
- Elevator
- Panoramic views
- Privacy
- Community pools
- 24-hour reception service
- Golf course and tennis courts
- Rental management