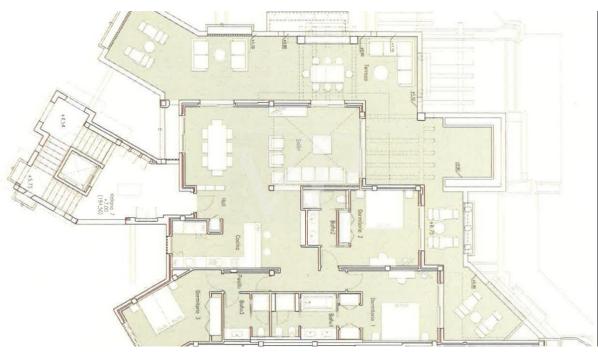

#### A first impression

This luxurious corner penthouse is located in a privileged location, directly adjacent to the golf course, within the Abama Resort in Terrazas de Abama. It spans a generous area and offers the highest level of living comfort with a total of three bedrooms and three ensuite bathrooms. Two of the bedrooms have sea views and direct access to the spectacular terrace. The terrace extends the entire length of the apartment and offers an unparalleled 270-degree panoramic view of the sea and the golf course. This luxury property impresses with a practical and modern floor plan. The open kitchen is fully equipped with high-quality appliances and offers all the amenities to prepare culinary delights. The spacious living room is filled with natural light and, in addition to breathtaking sea views, offers plenty of space for cozy gatherings or conversations. The property also has a garage and a separate storage room. A unique dream property in a fantastic 5-star resort.

#### Details of amenities

- Penthouse
- 3 bedrooms / 3 bathrooms
- Sunny terrace
- Private parking space
- Private storage room
- Elevator
- Panoramic views
- Privacy
- Community pools
- 24-hour reception service
- Golf course and tennis courts
- Rental management