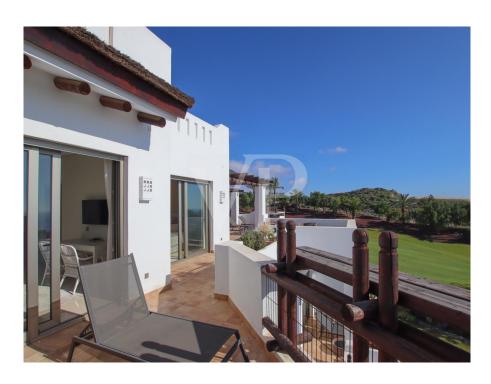

#### A first impression

This luxurious corner penthouse is located in a privileged location, directly adjacent to the golf course, within the Abama Resort in Terrazas de Abama. It spans a generous area and offers the highest level of living comfort with a total of three bedrooms and three ensuite bathrooms. Two of the bedrooms have sea views and direct access to the spectacular terrace. The terrace extends the entire length of the apartment and offers an unparalleled 270-degree panoramic view of the sea and the golf course. This luxury property impresses with a practical and modern floor plan. The open kitchen is fully equipped with high-quality appliances and offers all the amenities to prepare culinary delights. The spacious living room is filled with natural light and, in addition to breathtaking sea views, offers plenty of space for cozy gatherings or conversations. The property also has a garage and a separate storage room. A unique dream property in a fantastic 5-star resort.

#### Details of amenities

- Penthouse
- 3 bedrooms / 3 bathrooms
- Sunny terrace
- Private parking space
- Private storage room
- Elevator
- Panoramic views
- Privacy
- Community pools
- 24-hour reception service
- Golf course and tennis courts
- Rental management