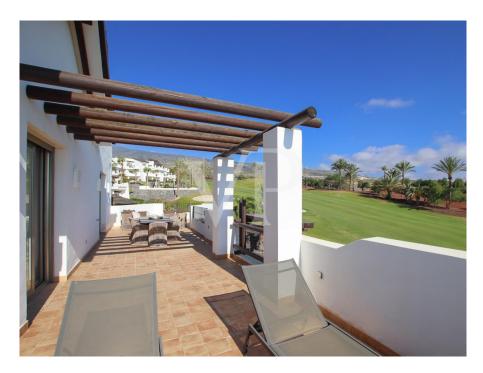

#### A first impression

This luxurious corner penthouse is located in a privileged location, directly adjacent to the golf course, within the Abama Resort in Terrazas de Abama. It spans a generous area and offers the highest level of living comfort with a total of three bedrooms and three ensuite bathrooms. Two of the bedrooms have sea views and direct access to the spectacular terrace. The terrace extends the entire length of the apartment and offers an unparalleled 270-degree panoramic view of the sea and the golf course. This luxury property impresses with a practical and modern floor plan. The open kitchen is fully equipped with high-quality appliances and offers all the amenities to prepare culinary delights. The spacious living room is filled with natural light and, in addition to breathtaking sea views, offers plenty of space for cozy gatherings or conversations. The property also has a garage and a separate storage room. A unique dream property in a fantastic 5-star resort.

#### Details of amenities

- Penthouse
- 3 bedrooms / 3 bathrooms
- Sunny terrace
- Private parking space
- Private storage room
- Elevator
- Panoramic views
- Privacy
- Community pools
- 24-hour reception service
- Golf course and tennis courts
- Rental management