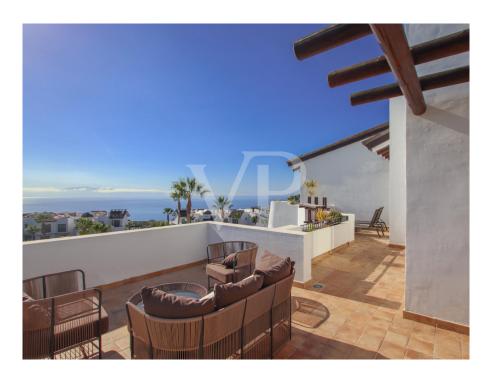

#### A first impression

This luxurious corner penthouse is located in a privileged location, directly adjacent to the golf course, within the Abama Resort in Terrazas de Abama. It spans a generous area and offers the highest level of living comfort with a total of three bedrooms and three ensuite bathrooms. Two of the bedrooms have sea views and direct access to the spectacular terrace. The terrace extends the entire length of the apartment and offers an unparalleled 270-degree panoramic view of the sea and the golf course. This luxury property impresses with a practical and modern floor plan. The open kitchen is fully equipped with high-quality appliances and offers all the amenities to prepare culinary delights. The spacious living room is filled with natural light and, in addition to breathtaking sea views, offers plenty of space for cozy gatherings or conversations. The property also has a garage and a separate storage room. A unique dream property in a fantastic 5-star resort.

#### Details of amenities

- Penthouse
- 3 bedrooms / 3 bathrooms
- Sunny terrace
- Private parking space
- Private storage room
- Elevator
- Panoramic views
- Privacy
- Community pools
- 24-hour reception service
- Golf course and tennis courts
- Rental management