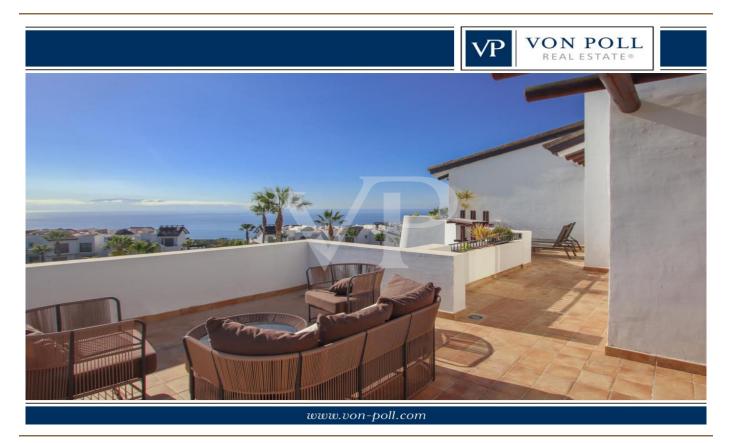

#### A first impression

This luxurious corner penthouse is located in a privileged location, directly adjacent to the golf course, within the Abama Resort in Terrazas de Abama. It spans a generous area and offers the highest level of living comfort with a total of three bedrooms and three ensuite bathrooms. Two of the bedrooms have sea views and direct access to the spectacular terrace. The terrace extends the entire length of the apartment and offers an unparalleled 270-degree panoramic view of the sea and the golf course. This luxury property impresses with a practical and modern floor plan. The open kitchen is fully equipped with high-quality appliances and offers all the amenities to prepare culinary delights. The spacious living room is filled with natural light and, in addition to breathtaking sea views, offers plenty of space for cozy gatherings or conversations. The property also has a garage and a separate storage room. A unique dream property in a fantastic 5-star resort.

#### Details of amenities

- Penthouse
- 3 bedrooms / 3 bathrooms
- Sunny terrace
- Private parking space
- Private storage room
- Elevator
- Panoramic views
- Privacy
- Community pools
- 24-hour reception service
- Golf course and tennis courts
- Rental management