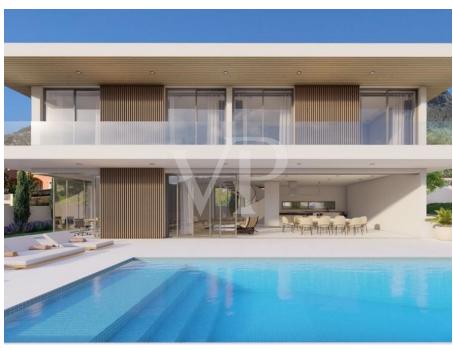

# The property

### A first impression

This magnificent villa, called "Villa Solenzara", is located in Roque del Conde, a prime location in the south of Tenerife. Every single room in the villa benefits from views of the sea and La Gomera. The villa itself is spread over three floors. The first floor consists of an American kitchen with dining area, a large living room with spectacular views and a cozy fireplace, a study area, a guest bathroom and access to the garden where there is a heated swimming pool with chill out area and a barbecue area. The upper floor consists of two master bedrooms with dressing room, fitted wardrobes and en-suite bathrooms. There are also two further bedrooms, also with en-suite bathrooms. The upper floor is surrounded by a terrace that offers an even better view of the sea. On the ground floor you will find a garage with enough space for two cars and a separate studio with living room, open kitchen and one bedroom with bathroom. On this floor there is also a sauna room, a laundry room, a cold room and a fitness room. All floors are accessible by elevator. Villa Solenzara is the definition of superior quality.