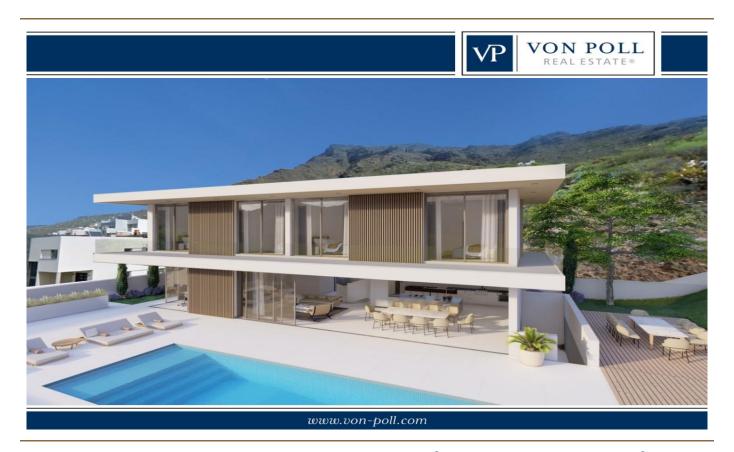

# The property

### A first impression

This magnificent villa, called "Villa Solenzara", is located in Roque del Conde, a prime location in the south of Tenerife. Every single room in the villa benefits from views of the sea and La Gomera. The villa itself is spread over three floors. The first floor consists of an American kitchen with dining area, a large living room with spectacular views and a cozy fireplace, a study area, a guest bathroom and access to the garden where there is a heated swimming pool with chill out area and a barbecue area. The upper floor consists of two master bedrooms with dressing room, fitted wardrobes and en-suite bathrooms. There are also two further bedrooms, also with en-suite bathrooms. The upper floor is surrounded by a terrace that offers an even better view of the sea. On the ground floor you will find a garage with enough space for two cars and a separate studio with living room, open kitchen and one bedroom with bathroom. On this floor there is also a sauna room, a laundry room, a cold room and a fitness room. All floors are accessible by elevator. Villa Solenzara is the definition of superior quality.