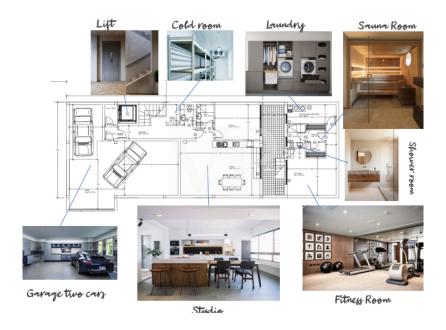

### Floor plans

Master Bedroom 1 Bedroom Delm: 1 & 2 Master Bedroom
This floor plan is not to scale. The documents were given to us by the client. For this reason, we cannot guarantee the accuracy of the information.

### A first impression

This magnificent villa, called "Villa Solenzara", is located in Roque del Conde, a prime location in the south of Tenerife. Every single room in the villa benefits from views of the sea and La Gomera. The villa itself is spread over three floors. The first floor consists of an American kitchen with dining area, a large living room with spectacular views and a cozy fireplace, a study area, a guest bathroom and access to the garden where there is a heated swimming pool with chill out area and a barbecue area. The upper floor consists of two master bedrooms with dressing room, fitted wardrobes and en-suite bathrooms. There are also two further bedrooms, also with en-suite bathrooms. The upper floor is surrounded by a terrace that offers an even better view of the sea. On the ground floor you will find a garage with enough space for two cars and a separate studio with living room, open kitchen and one bedroom with bathroom. On this floor there is also a sauna room, a laundry room, a cold room and a fitness room. All floors are accessible by elevator. Villa Solenzara is the definition of superior quality.

### Details of amenities

- Independent villa
- Exclusive finishes and construction of the highest quality
- South, east and west orientation
- Three floors accessible by elevator
- Main floor with living room, american kitchen, dining area, working area, bathroom
- Upper floor with 2 master bedrooms & 2 deluxe bedrooms
- En-suite bathrooms
- Private terrace accessed through bedrooms
- Ground floor with garage for 2 cars
- Studio with bedroom, bathroom, kitchen and living room
- Sauna
- Gym
- Cold room
- Laundry room