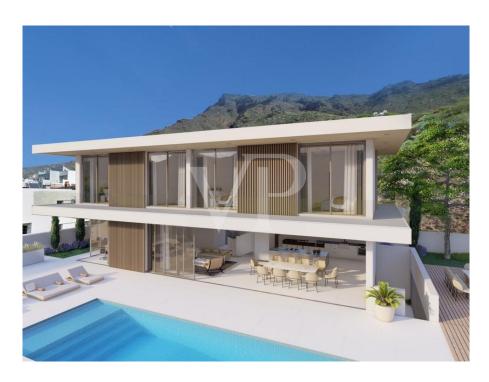

# The property

### A first impression

This magnificent villa, called "Villa Solenzara", is located in Roque del Conde, a prime location in the south of Tenerife. Every single room in the villa benefits from views of the sea and La Gomera. The villa itself is spread over three floors. The first floor consists of an American kitchen with dining area, a large living room with spectacular views and a cozy fireplace, a study area, a guest bathroom and access to the garden where there is a heated swimming pool with chill out area and a barbecue area. The upper floor consists of two master bedrooms with dressing room, fitted wardrobes and en-suite bathrooms. There are also two further bedrooms, also with en-suite bathrooms. The upper floor is surrounded by a terrace that offers an even better view of the sea. On the ground floor you will find a garage with enough space for two cars and a separate studio with living room, open kitchen and one bedroom with bathroom. On this floor there is also a sauna room, a laundry room, a cold room and a fitness room. All floors are accessible by elevator. Villa Solenzara is the definition of superior quality.