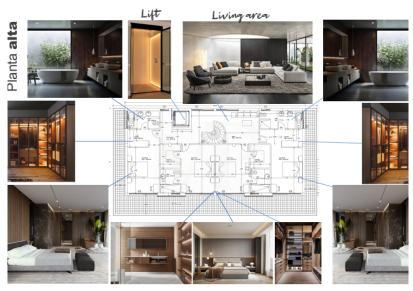

### Floor plans

Master Bedroom 1 Bedroom Delm: 1 & 2 Master Bedroom
This floor plan is not to scale. The documents were given to us by the client. For this reason, we cannot guarantee the accuracy of the information.

### A first impression

This magnificent villa, called "Villa Solenzara", is located in Roque del Conde, a prime location in the south of Tenerife. Every single room in the villa benefits from views of the sea and La Gomera. The villa itself is spread over three floors. The first floor consists of an American kitchen with dining area, a large living room with spectacular views and a cozy fireplace, a study area, a guest bathroom and access to the garden where there is a heated swimming pool with chill out area and a barbecue area. The upper floor consists of two master bedrooms with dressing room, fitted wardrobes and en-suite bathrooms. There are also two further bedrooms, also with en-suite bathrooms. The upper floor is surrounded by a terrace that offers an even better view of the sea. On the ground floor you will find a garage with enough space for two cars and a separate studio with living room, open kitchen and one bedroom with bathroom. On this floor there is also a sauna room, a laundry room, a cold room and a fitness room. All floors are accessible by elevator. Villa Solenzara is the definition of superior quality.

### Details of amenities

- Independent villa
- Exclusive finishes and construction of the highest quality
- South, east and west orientation
- Three floors accessible by elevator
- Main floor with living room, american kitchen, dining area, working area, bathroom
- Upper floor with 2 master bedrooms & 2 deluxe bedrooms
- En-suite bathrooms
- Private terrace accessed through bedrooms
- Ground floor with garage for 2 cars
- Studio with bedroom, bathroom, kitchen and living room
- Sauna
- Gym
- Cold room
- Laundry room