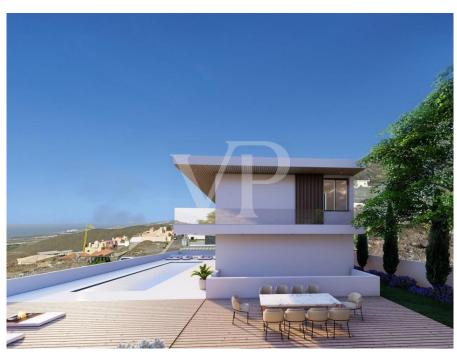

# The property

### A first impression

This magnificent villa, called "Villa Solenzara", is located in Roque del Conde, a prime location in the south of Tenerife. Every single room in the villa benefits from views of the sea and La Gomera. The villa itself is spread over three floors. The first floor consists of an American kitchen with dining area, a large living room with spectacular views and a cozy fireplace, a study area, a guest bathroom and access to the garden where there is a heated swimming pool with chill out area and a barbecue area. The upper floor consists of two master bedrooms with dressing room, fitted wardrobes and en-suite bathrooms. There are also two further bedrooms, also with en-suite bathrooms. The upper floor is surrounded by a terrace that offers an even better view of the sea. On the ground floor you will find a garage with enough space for two cars and a separate studio with living room, open kitchen and one bedroom with bathroom. On this floor there is also a sauna room, a laundry room, a cold room and a fitness room. All floors are accessible by elevator. Villa Solenzara is the definition of superior quality.