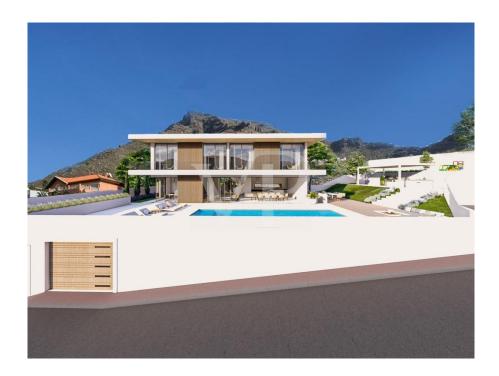

# The property

### A first impression

This magnificent villa, called "Villa Solenzara", is located in Roque del Conde, a prime location in the south of Tenerife. Every single room in the villa benefits from views of the sea and La Gomera. The villa itself is spread over three floors. The first floor consists of an American kitchen with dining area, a large living room with spectacular views and a cozy fireplace, a study area, a guest bathroom and access to the garden where there is a heated swimming pool with chill out area and a barbecue area. The upper floor consists of two master bedrooms with dressing room, fitted wardrobes and en-suite bathrooms. There are also two further bedrooms, also with en-suite bathrooms. The upper floor is surrounded by a terrace that offers an even better view of the sea. On the ground floor you will find a garage with enough space for two cars and a separate studio with living room, open kitchen and one bedroom with bathroom. On this floor there is also a sauna room, a laundry room, a cold room and a fitness room. All floors are accessible by elevator. Villa Solenzara is the definition of superior quality.