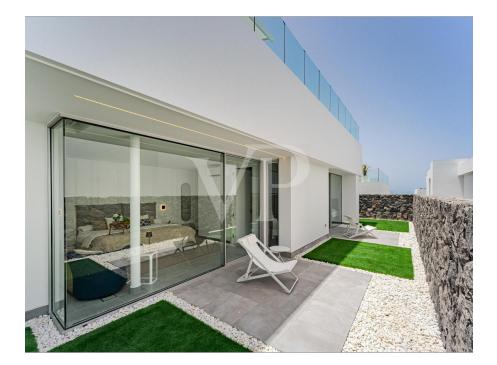

### A first impression

This impressive villa offers the highest level of comfort and stands out with its wellthought-out architecture, combining elegance and functionality. With a spacious living area spread across two floors, the ground floor features three spacious bedrooms, each with its own bathroom and access to the garden. On the upper floor, you'll find the bright living area with a fully equipped kitchen that meets the highest standards. The terrace provides ample space and boasts breathtaking sea views and an infinity pool. An elevator ensures easy access to all levels, while the separate laundry room with electrical and water installations, as well as an additional utility room, provide extra storage and functionality. Two private parking spaces directly at the house offer ample space for your vehicles. This villa combines modern design, high-quality amenities, and a well-thoughtout layout – a dream home for those seeking the highest level of comfort in a stylish setting.

### Details of amenities

- Plot of 298 m<sup>2</sup>
- Total Built 197 m<sup>2</sup>
- 2 floors
- 3 bedrooms with en-suite bathrooms
- Guest toilet
- Private parking for 2 cars
- Kitchen fully equipped
- Split Air Conditioning Hot/Cold
- 22,40 m<sup>2</sup> Infinity pool with pre-installation of heat pump
- Private lift
- Laundry room with electrical and water pre-installation
- Facility room
- Garden area 101,00 m<sup>2</sup>