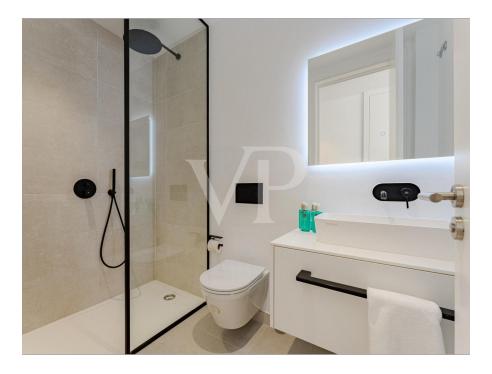

### Details of amenities

- Plot of 298 m<sup>2</sup>
- Total Built 197 m<sup>2</sup>
- 2 floors
- 3 bedrooms with en-suite bathrooms
- Guest toilet
- Private parking for 2 cars
- Kitchen fully equipped
- Split Air Conditioning Hot/Cold
- 22,40 m<sup>2</sup> Infinity pool with pre-installation of heat pump
- Private lift
- Laundry room with electrical and water pre-installation
- Facility room
- Garden area 101,00 m<sup>2</sup>