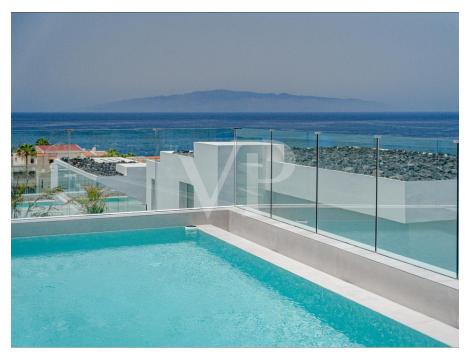

### A first impression

This impressive villa offers the highest level of comfort and stands out with its wellthought-out architecture, combining elegance and functionality. With a spacious living area spread across two floors, the ground floor features three spacious bedrooms, each with its own bathroom and access to the garden. On the upper floor, you'll find the bright living area with a fully equipped kitchen that meets the highest standards. The terrace provides ample space and boasts breathtaking sea views and an infinity pool. An elevator ensures easy access to all levels, while the separate laundry room with electrical and water installations, as well as an additional utility room, provide extra storage and functionality. Two private parking spaces directly at the house offer ample space for your vehicles. This villa combines modern design, high-quality amenities, and a well-thoughtout layout – a dream home for those seeking the highest level of comfort in a stylish setting.

### All about the location

Callao Salvaje is located on the southwest coast of Tenerife, belongs to the municipality of Adeje and is one of the places on the island with the most days of sunshine per year. There you will find a variety of shops, cafes, bars, restaurants and a volcanic sand beach. The charming town is a good and convenient starting point for many activities, such as hiking, cycling, surfing, diving, golf or horse riding. From here you can reach the national park and Pico del Teide by car in about 50 minutes. Also the area of ??Costa Adeje, with the famous "Playa del Duque" and the beaches of Playa de Las Américas can be reached in a few minutes by car. The south airport is approx. 25 minutes by car and the north airport about 50 minutes.