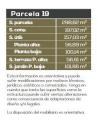

# At a glance

| ES223183870   |
|---------------|
| ca. 157,03 m² |
| 4             |
| 3             |
| 3             |
| 2023          |
|               |

| Purchase Price           | 1.749.000 EUR                       |
|--------------------------|-------------------------------------|
| Condition of<br>property | First occupancy                     |
| Equipment                | Terrace, Guest WC,<br>Swimming pool |

### Details of amenities

- Plot of 298 m<sup>2</sup>
- Total Built 197 m<sup>2</sup>
- 2 floors
- 3 bedrooms with en-suite bathrooms
- Guest toilet
- Private parking for 2 cars
- Kitchen fully equipped
- Split Air Conditioning Hot/Cold
- 22,40 m<sup>2</sup> Infinity pool with pre-installation of heat pump
- Private lift
- Laundry room with electrical and water pre-installation
- Facility room
- Garden area 101,00 m<sup>2</sup>