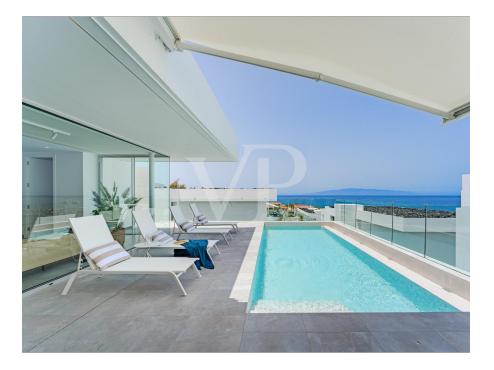

### A first impression

This impressive villa offers the highest level of comfort and stands out with its wellthought-out architecture, combining elegance and functionality. With a spacious living area spread across two floors, the ground floor features three spacious bedrooms, each with its own bathroom and access to the garden. On the upper floor, you'll find the bright living area with a fully equipped kitchen that meets the highest standards. The terrace provides ample space and boasts breathtaking sea views and an infinity pool. An elevator ensures easy access to all levels, while the separate laundry room with electrical and water installations, as well as an additional utility room, provide extra storage and functionality. Two private parking spaces directly at the house offer ample space for your vehicles. This villa combines modern design, high-quality amenities, and a well-thoughtout layout – a dream home for those seeking the highest level of comfort in a stylish setting.

### Details of amenities

- Plot of 298 m<sup>2</sup>
- Total Built 197 m<sup>2</sup>
- 2 floors
- 3 bedrooms with en-suite bathrooms
- Guest toilet
- Private parking for 2 cars
- Kitchen fully equipped
- Split Air Conditioning Hot/Cold
- 22,40 m<sup>2</sup> Infinity pool with pre-installation of heat pump
- Private lift
- Laundry room with electrical and water pre-installation
- Facility room
- Garden area 101,00 m<sup>2</sup>