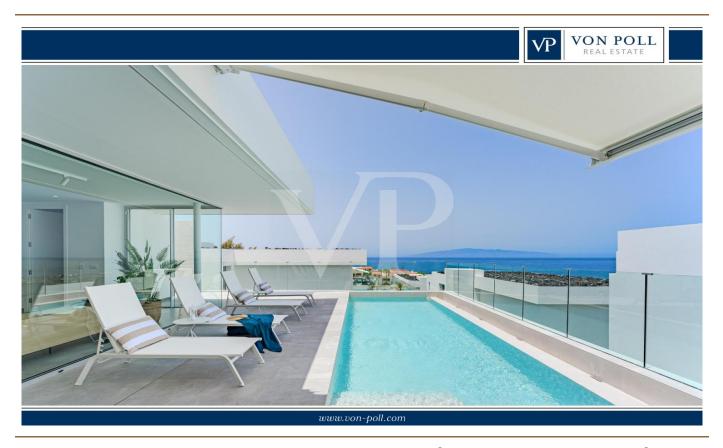

# Modern designvilla a few meters from the sea in Callao Salvaje

Property ID: ES223183870

PURCHASE PRICE: 1.749.000 EUR • LIVING SPACE: ca. 157,03 m<sup>2</sup> • ROOMS: 4 • LAND AREA: 298 m<sup>2</sup>

### A first impression

This impressive villa offers the highest level of comfort and stands out with its wellthought-out architecture, combining elegance and functionality. With a spacious living area spread across two floors, the ground floor features three spacious bedrooms, each with its own bathroom and access to the garden. On the upper floor, you'll find the bright living area with a fully equipped kitchen that meets the highest standards. The terrace provides ample space and boasts breathtaking sea views and an infinity pool. An elevator ensures easy access to all levels, while the separate laundry room with electrical and water installations, as well as an additional utility room, provide extra storage and functionality. Two private parking spaces directly at the house offer ample space for your vehicles. This villa combines modern design, high-quality amenities, and a well-thoughtout layout – a dream home for those seeking the highest level of comfort in a stylish setting.