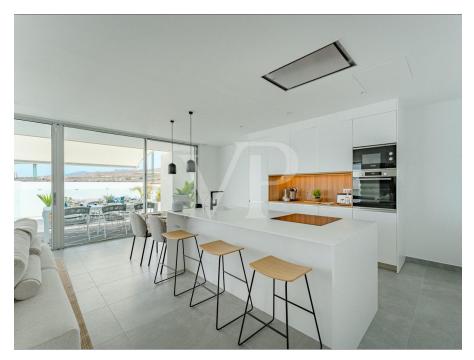

### A first impression

This impressive villa offers the highest level of comfort and stands out with its wellthought-out architecture, combining elegance and functionality. With a spacious living area spread across two floors, the ground floor features three spacious bedrooms, each with its own bathroom and access to the garden. On the upper floor, you'll find the bright living area with a fully equipped kitchen that meets the highest standards. The terrace provides ample space and boasts breathtaking sea views and an infinity pool. An elevator ensures easy access to all levels, while the separate laundry room with electrical and water installations, as well as an additional utility room, provide extra storage and functionality. Two private parking spaces directly at the house offer ample space for your vehicles. This villa combines modern design, high-quality amenities, and a well-thoughtout layout – a dream home for those seeking the highest level of comfort in a stylish setting.

### Details of amenities

- Plot of 298 m<sup>2</sup>
- Total Built 197 m<sup>2</sup>
- 2 floors
- 3 bedrooms with en-suite bathrooms
- Guest toilet
- Private parking for 2 cars
- Kitchen fully equipped
- Split Air Conditioning Hot/Cold
- 22,40 m<sup>2</sup> Infinity pool with pre-installation of heat pump
- Private lift
- Laundry room with electrical and water pre-installation
- Facility room
- Garden area 101,00 m<sup>2</sup>