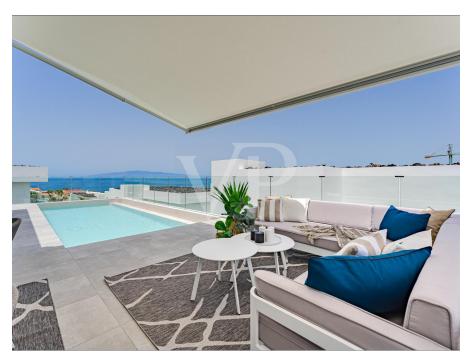

### A first impression

This impressive villa offers the highest level of comfort and stands out with its wellthought-out architecture, combining elegance and functionality. With a spacious living area spread across two floors, the ground floor features three spacious bedrooms, each with its own bathroom and access to the garden. On the upper floor, you'll find the bright living area with a fully equipped kitchen that meets the highest standards. The terrace provides ample space and boasts breathtaking sea views and an infinity pool. An elevator ensures easy access to all levels, while the separate laundry room with electrical and water installations, as well as an additional utility room, provide extra storage and functionality. Two private parking spaces directly at the house offer ample space for your vehicles. This villa combines modern design, high-quality amenities, and a well-thoughtout layout – a dream home for those seeking the highest level of comfort in a stylish setting.

### Details of amenities

- Plot of 298 m<sup>2</sup>
- Total Built 197 m<sup>2</sup>
- 2 floors
- 3 bedrooms with en-suite bathrooms
- Guest toilet
- Private parking for 2 cars
- Kitchen fully equipped
- Split Air Conditioning Hot/Cold
- 22,40 m<sup>2</sup> Infinity pool with pre-installation of heat pump
- Private lift
- Laundry room with electrical and water pre-installation
- Facility room
- Garden area 101,00 m<sup>2</sup>