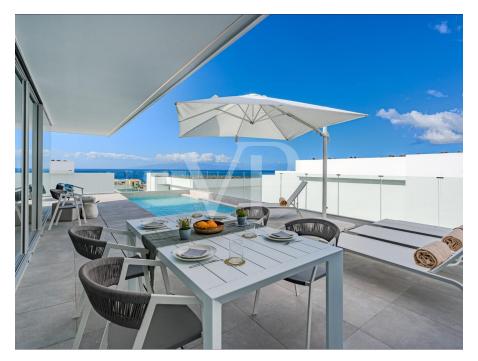

### A first impression

This impressive villa offers the highest level of comfort and stands out with its wellthought-out architecture, combining elegance and functionality. With a spacious living area spread across two floors, the ground floor features three spacious bedrooms, each with its own bathroom and access to the garden. On the upper floor, you'll find the bright living area with a fully equipped kitchen that meets the highest standards. The terrace provides ample space and boasts breathtaking sea views and an infinity pool. An elevator ensures easy access to all levels, while the separate laundry room with electrical and water installations, as well as an additional utility room, provide extra storage and functionality. Two private parking spaces directly at the house offer ample space for your vehicles. This villa combines modern design, high-quality amenities, and a well-thoughtout layout – a dream home for those seeking the highest level of comfort in a stylish setting.

### Details of amenities

- Plot of 298 m<sup>2</sup>
- Total Built 197 m<sup>2</sup>
- 2 floors
- 3 bedrooms with en-suite bathrooms
- Guest toilet
- Private parking for 2 cars
- Kitchen fully equipped
- Split Air Conditioning Hot/Cold
- 22,40 m<sup>2</sup> Infinity pool with pre-installation of heat pump
- Private lift
- Laundry room with electrical and water pre-installation
- Facility room
- Garden area 101,00 m<sup>2</sup>