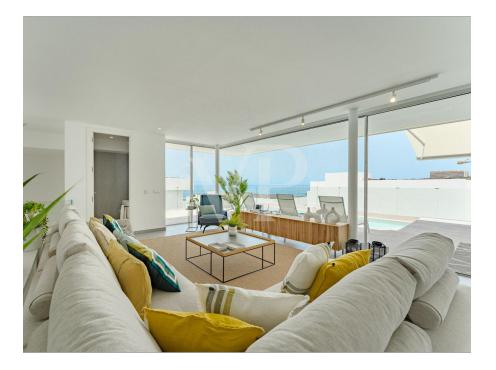

### A first impression

This impressive villa offers the highest level of comfort and stands out with its wellthought-out architecture, combining elegance and functionality. With a spacious living area spread across two floors, the ground floor features three spacious bedrooms, each with its own bathroom and access to the garden. On the upper floor, you'll find the bright living area with a fully equipped kitchen that meets the highest standards. The terrace provides ample space and boasts breathtaking sea views and an infinity pool. An elevator ensures easy access to all levels, while the separate laundry room with electrical and water installations, as well as an additional utility room, provide extra storage and functionality. Two private parking spaces directly at the house offer ample space for your vehicles. This villa combines modern design, high-quality amenities, and a well-thoughtout layout – a dream home for those seeking the highest level of comfort in a stylish setting.

### Details of amenities

- Plot of 298 m<sup>2</sup>
- Total Built 197 m<sup>2</sup>
- 2 floors
- 3 bedrooms with en-suite bathrooms
- Guest toilet
- Private parking for 2 cars
- Kitchen fully equipped
- Split Air Conditioning Hot/Cold
- 22,40 m<sup>2</sup> Infinity pool with pre-installation of heat pump
- Private lift
- Laundry room with electrical and water pre-installation
- Facility room
- Garden area 101,00 m<sup>2</sup>