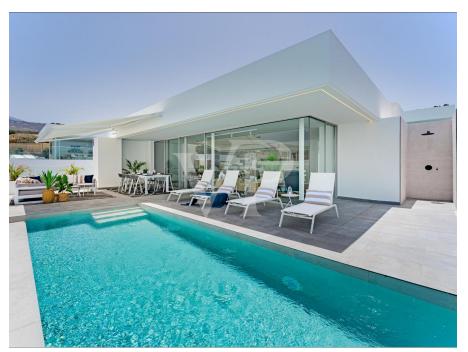

### A first impression

This impressive villa offers the highest level of comfort and stands out with its wellthought-out architecture, combining elegance and functionality. With a spacious living area spread across two floors, the ground floor features three spacious bedrooms, each with its own bathroom and access to the garden. On the upper floor, you'll find the bright living area with a fully equipped kitchen that meets the highest standards. The terrace provides ample space and boasts breathtaking sea views and an infinity pool. An elevator ensures easy access to all levels, while the separate laundry room with electrical and water installations, as well as an additional utility room, provide extra storage and functionality. Two private parking spaces directly at the house offer ample space for your vehicles. This villa combines modern design, high-quality amenities, and a well-thoughtout layout – a dream home for those seeking the highest level of comfort in a stylish setting.

### Details of amenities

- Plot of 298 m<sup>2</sup>
- Total Built 197 m<sup>2</sup>
- 2 floors
- 3 bedrooms with en-suite bathrooms
- Guest toilet
- Private parking for 2 cars
- Kitchen fully equipped
- Split Air Conditioning Hot/Cold
- 22,40 m<sup>2</sup> Infinity pool with pre-installation of heat pump
- Private lift
- Laundry room with electrical and water pre-installation
- Facility room
- Garden area 101,00 m<sup>2</sup>