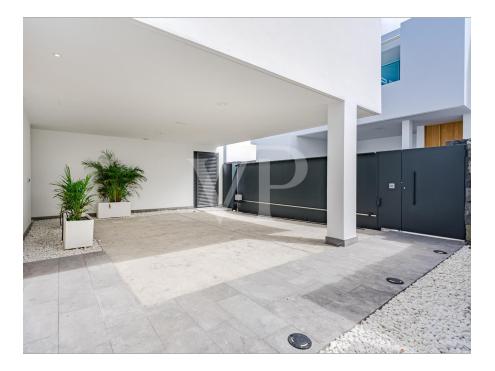

### Details of amenities

- Plot of 298 m<sup>2</sup>
- Total Built 197 m<sup>2</sup>
- 2 floors
- 3 bedrooms with en-suite bathrooms
- Guest toilet
- Private parking for 2 cars
- Kitchen fully equipped
- Split Air Conditioning Hot/Cold
- 22,40 m<sup>2</sup> Infinity pool with pre-installation of heat pump
- Private lift
- Laundry room with electrical and water pre-installation
- Facility room
- Garden area 101,00 m<sup>2</sup>