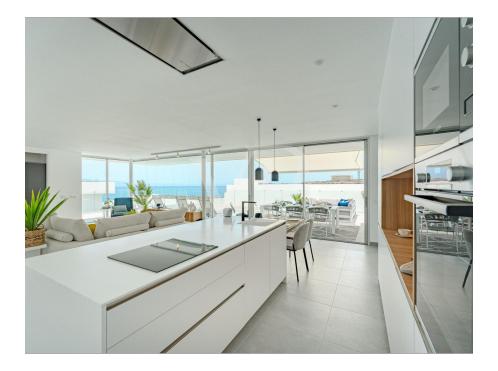

### A first impression

This impressive villa offers the highest level of comfort and stands out with its wellthought-out architecture, combining elegance and functionality. With a spacious living area spread across two floors, the ground floor features three spacious bedrooms, each with its own bathroom and access to the garden. On the upper floor, you'll find the bright living area with a fully equipped kitchen that meets the highest standards. The terrace provides ample space and boasts breathtaking sea views and an infinity pool. An elevator ensures easy access to all levels, while the separate laundry room with electrical and water installations, as well as an additional utility room, provide extra storage and functionality. Two private parking spaces directly at the house offer ample space for your vehicles. This villa combines modern design, high-quality amenities, and a well-thoughtout layout – a dream home for those seeking the highest level of comfort in a stylish setting.

### Details of amenities

- Plot of 298 m<sup>2</sup>
- Total Built 197 m<sup>2</sup>
- 2 floors
- 3 bedrooms with en-suite bathrooms
- Guest toilet
- Private parking for 2 cars
- Kitchen fully equipped
- Split Air Conditioning Hot/Cold
- 22,40 m<sup>2</sup> Infinity pool with pre-installation of heat pump
- Private lift
- Laundry room with electrical and water pre-installation
- Facility room
- Garden area 101,00 m<sup>2</sup>