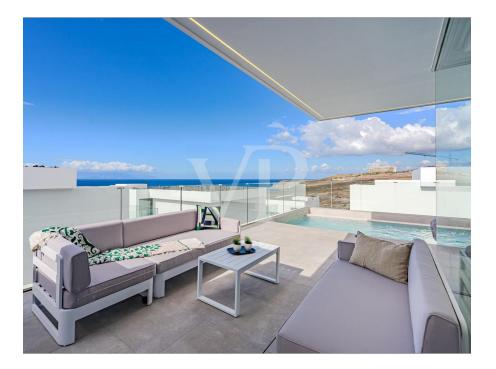

### A first impression

This impressive villa offers the highest level of comfort and stands out with its wellthought-out architecture, combining elegance and functionality. With a spacious living area spread across two floors, the ground floor features three spacious bedrooms, each with its own bathroom and access to the garden. On the upper floor, you'll find the bright living area with a fully equipped kitchen that meets the highest standards. The terrace provides ample space and boasts breathtaking sea views and an infinity pool. An elevator ensures easy access to all levels, while the separate laundry room with electrical and water installations, as well as an additional utility room, provide extra storage and functionality. Two private parking spaces directly at the house offer ample space for your vehicles. This villa combines modern design, high-quality amenities, and a well-thoughtout layout – a dream home for those seeking the highest level of comfort in a stylish setting.

### Details of amenities

- Plot of 298 m<sup>2</sup>
- Total Built 197 m<sup>2</sup>
- 2 floors
- 3 bedrooms with en-suite bathrooms
- Guest toilet
- Private parking for 2 cars
- Kitchen fully equipped
- Split Air Conditioning Hot/Cold
- 22,40 m<sup>2</sup> Infinity pool with pre-installation of heat pump
- Private lift
- Laundry room with electrical and water pre-installation
- Facility room
- Garden area 101,00 m<sup>2</sup>