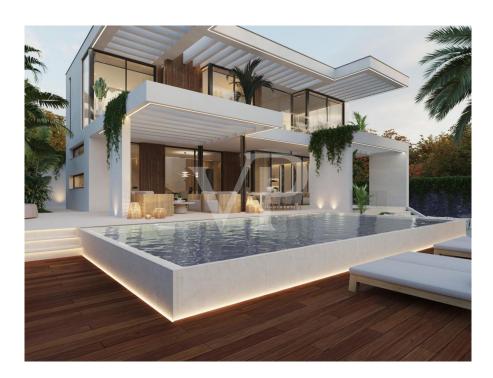

#### A first impression

This villa under construction is one of the most elegant villas in the prestigious, secure and welcoming area of Roque del Conde and only minutes away from all the amenities of the area. The property offers a stunning modern style with unique features. This sensational masterpiece, designed to perfection is characterised by fascinating interiors and exteriors of the highest standards and with the best materials. Beginning with a spacious living room on the main floor that connects to the elegant kitchen, on this same floor there is a bedroom and a guest bathroom, all with access to the perfectly designed outdoor areas. Magnificent natural wood finishes add warmth throughout the house. The villa is spread over three floors with an exceptionally attractive staircase design. On the ground floor there is a bedroom, gymnasium, cinema room and bathroom, plus the garage. The spacious master bedroom suite with en suite bathroom, and walk in wardrobe, is located on the top floor and boasts an incredible terrace with stunning sea views. On the same floor we find another bathroom and two additional bedrooms with amazing views to the sea and La Gomera. The entire property can be controlled through the integrated Smart Home system, it also has an infinity pool where you can enjoy the wonderful sun of Tenerife.