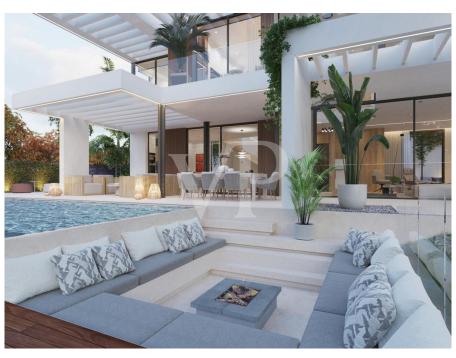

#### A first impression

This villa under construction is one of the most elegant villas in the prestigious, secure and welcoming area of Roque del Conde and only minutes away from all the amenities of the area. The property offers a stunning modern style with unique features. This sensational masterpiece, designed to perfection is characterised by fascinating interiors and exteriors of the highest standards and with the best materials. Beginning with a spacious living room on the main floor that connects to the elegant kitchen, on this same floor there is a bedroom and a guest bathroom, all with access to the perfectly designed outdoor areas. Magnificent natural wood finishes add warmth throughout the house. The villa is spread over three floors with an exceptionally attractive staircase design. On the ground floor there is a bedroom, gymnasium, cinema room and bathroom, plus the garage. The spacious master bedroom suite with en suite bathroom, and walk in wardrobe, is located on the top floor and boasts an incredible terrace with stunning sea views. On the same floor we find another bathroom and two additional bedrooms with amazing views to the sea and La Gomera. The entire property can be controlled through the integrated Smart Home system, it also has an infinity pool where you can enjoy the wonderful sun of Tenerife.

#### Details of amenities

- Luxury finishes
- Views of the sea and La Gomera
- Heated infinity pool
- Smart House system
- Walk in wardrobe
- Gymnasium
- Cinema room
- Modern kitchen
- Chill out area
- Barbecue area
- Night light stages
- Large windows
- Natural light