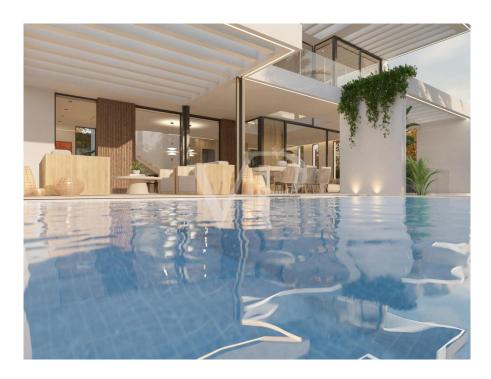

#### A first impression

This villa under construction is one of the most elegant villas in the prestigious, secure and welcoming area of Roque del Conde and only minutes away from all the amenities of the area. The property offers a stunning modern style with unique features. This sensational masterpiece, designed to perfection is characterised by fascinating interiors and exteriors of the highest standards and with the best materials. Beginning with a spacious living room on the main floor that connects to the elegant kitchen, on this same floor there is a bedroom and a guest bathroom, all with access to the perfectly designed outdoor areas. Magnificent natural wood finishes add warmth throughout the house. The villa is spread over three floors with an exceptionally attractive staircase design. On the ground floor there is a bedroom, gymnasium, cinema room and bathroom, plus the garage. The spacious master bedroom suite with en suite bathroom, and walk in wardrobe, is located on the top floor and boasts an incredible terrace with stunning sea views. On the same floor we find another bathroom and two additional bedrooms with amazing views to the sea and La Gomera. The entire property can be controlled through the integrated Smart Home system, it also has an infinity pool where you can enjoy the wonderful sun of Tenerife.

#### Details of amenities

- Luxury finishes
- Views of the sea and La Gomera
- Heated infinity pool
- Smart House system
- Walk in wardrobe
- Gymnasium
- Cinema room
- Modern kitchen
- Chill out area
- Barbecue area
- Night light stages
- Large windows
- Natural light