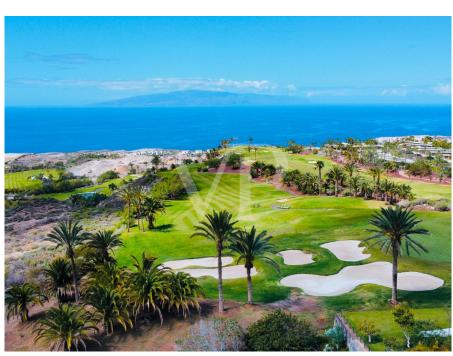

#### A first impression

Plot with proyect and licenca- start today to build your dream villa! This incredible building plot extends over 800 m² and is located in the heart of the 5\* Abama Resort. A unique location with fantastic panoramic views over the internationally famous golf course, the Atlantic ocean and even to the neighbour islands La Gomera and La Palma. One of the most attractive plots in the resort due to its very quiet and all-round perfect location. Here you have the opportunity to build a luxury villa according to your own wishes and ideas, with a construction volume of 320 m², over two floors, plus garage. A stunning project has already been created by one of Tenerife's most renowned architects, Virgilio Gutiérrez Herreros. The offer price includes the property with the project and construction licence, as well as all architects and project fees paid so far. It's a pleasure for us to connect you with experienced construction companies and the architect Virgilio Gutiérrez Herreros for the realisation of this luxury villa.

#### Details of amenities

- Huge residential plot in best location in the 5\* Abama Resort
- 800 m² plot size
- 320 m<sup>2</sup> buildability
- 2 floors, plus cellar
- Modern and unique project
- Construction licence
- Panoramic views over the atlantic ocean and the islands La Gomera and La Palma