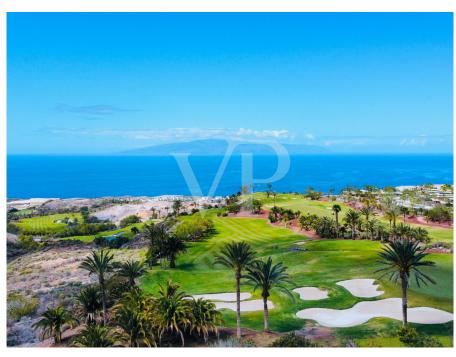

#### A first impression

Plot with proyect and licenca- start today to build your dream villa! This incredible building plot extends over 800 m² and is located in the heart of the 5\* Abama Resort. A unique location with fantastic panoramic views over the internationally famous golf course, the Atlantic ocean and even to the neighbour islands La Gomera and La Palma. One of the most attractive plots in the resort due to its very quiet and all-round perfect location. Here you have the opportunity to build a luxury villa according to your own wishes and ideas, with a construction volume of 320 m², over two floors, plus garage. A stunning project has already been created by one of Tenerife's most renowned architects, Virgilio Gutiérrez Herreros. The offer price includes the property with the project and construction licence, as well as all architects and project fees paid so far. It's a pleasure for us to connect you with experienced construction companies and the architect Virgilio Gutiérrez Herreros for the realisation of this luxury villa.

#### Details of amenities

- Huge residential plot in best location in the 5\* Abama Resort
- 800 m² plot size
- 320 m<sup>2</sup> buildability
- 2 floors, plus cellar
- Modern and unique project
- Construction licence
- Panoramic views over the atlantic ocean and the islands La Gomera and La Palma