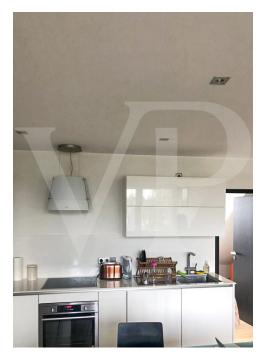

### A first impression

Von Poll offers you for sale this top floor of a recent building in Limperstberg. This apartment located on the top floor enjoys a clear view of the Limpertsberg. It consists of 1 entrance hall opening onto the living room/lounge. The open kitchen offers beautiful light to the home. The shower room includes 1 sink, 1 toilet and 1 Italian shower. The large bedroom has clever storage. A cellar and a laundry room complete this property. Close to the city center, shops, transport, cinema, philharmonic and theater.