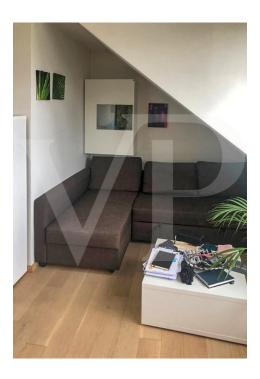

### A first impression

Von Poll offers you for sale this top floor of a recent building in Limperstberg. This apartment located on the top floor enjoys a clear view of the Limpertsberg. It consists of 1 entrance hall opening onto the living room/lounge. The open kitchen offers beautiful light to the home. The shower room includes 1 sink, 1 toilet and 1 Italian shower. The large bedroom has clever storage. A cellar and a laundry room complete this property. Close to the city center, shops, transport, cinema, philharmonic and theater.