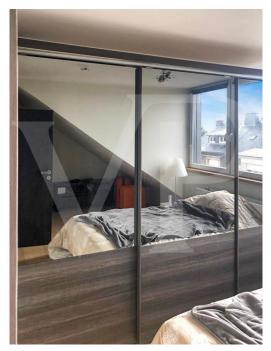

### A first impression

Von Poll offers you for sale this top floor of a recent building in Limperstberg. This apartment located on the top floor enjoys a clear view of the Limpertsberg. It consists of 1 entrance hall opening onto the living room/lounge. The open kitchen offers beautiful light to the home. The shower room includes 1 sink, 1 toilet and 1 Italian shower. The large bedroom has clever storage. A cellar and a laundry room complete this property. Close to the city center, shops, transport, cinema, philharmonic and theater.