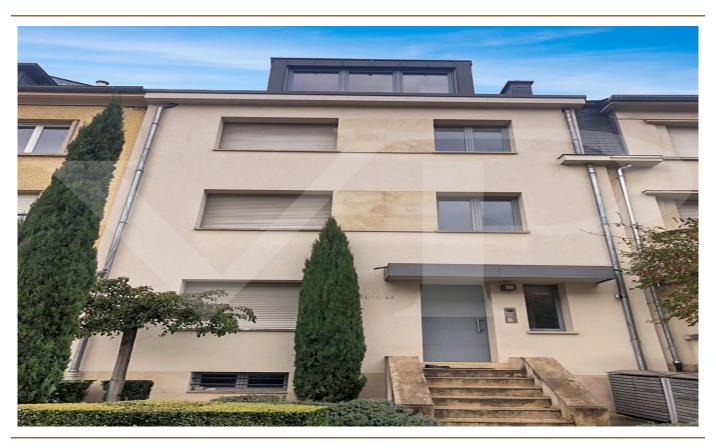

### A first impression

Von Poll offers you for sale this top floor of a recent building in Limperstberg. This apartment located on the top floor enjoys a clear view of the Limpertsberg. It consists of 1 entrance hall opening onto the living room/lounge. The open kitchen offers beautiful light to the home. The shower room includes 1 sink, 1 toilet and 1 Italian shower. The large bedroom has clever storage. A cellar and a laundry room complete this property. Close to the city center, shops, transport, cinema, philharmonic and theater.