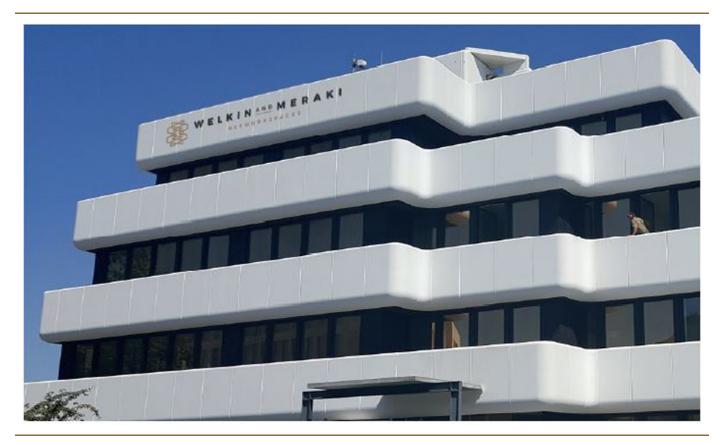

### Luxembourg Office for rent

Property ID: LU881900104\_5



**RENT PRICE: 0 EUR** 



- $\mathbf{O}$ At a glance
- O The property
- Floor plansA first impression
- $\mathbf{O}$ Contact partner



## At a glance

| Property ID          | LU881900104_5 | Rent price  | On request                |
|----------------------|---------------|-------------|---------------------------|
| Floor                | 3             |             | 15% of the annual         |
| Year of construction | 1973          |             | rent paid by the<br>owner |
|                      |               | Total Space | ca. 201 m <sup>2</sup>    |



# The property

Property ID: LU881900104\_5 - L-1330 Luxembourg





### Floor plans















This floor plan is not to scale. The documents were given to us by the client. For this reason, we cannot guarantee the accuracy