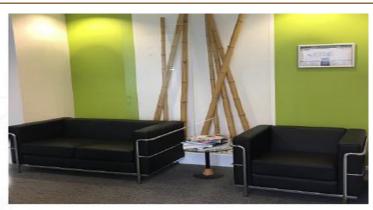

### A first impression

Beautiful office area fully furnished and equipped. You just have to install and plugger. One part is private and consists of a fully furnished open space and 267 m² shared common area (sanitary, kitchen, informal area, reception and meeting room) 4 parking spaces complete the set.