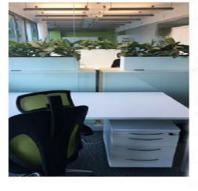

### A first impression

Beautiful office area fully furnished and equipped. You just have to install and plugger. One part is private and consists of a fully furnished open space and 267 m² shared common area (sanitary, kitchen, informal area, reception and meeting room) 4 parking spaces complete the set.