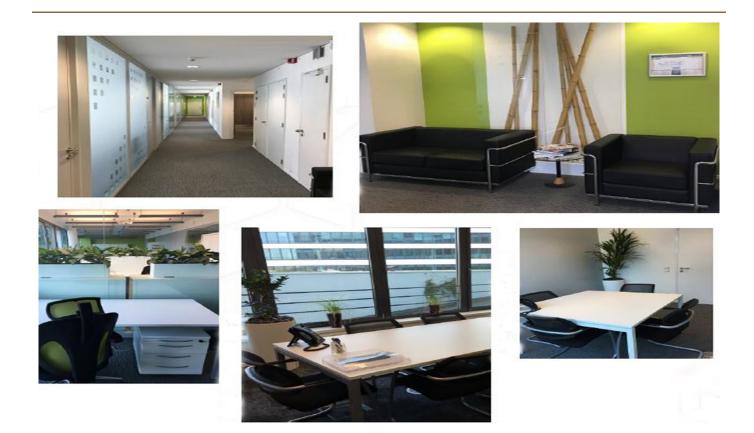

## A first impression

Beautiful office area fully furnished and equipped. You just have to install and plugger. One part is private and consists of a fully furnished open space and 267 m<sup>2</sup> shared common area (sanitary, kitchen, informal area, reception and meeting room) 4 parking spaces complete the set.

In the same building, a set of closed offices from 13.8 to 19.2 m<sup>2</sup> are for rent all inclusive.