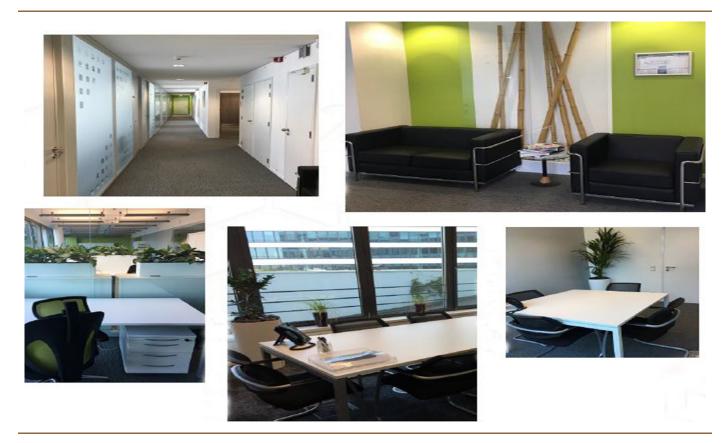

## A first impression

Beautiful office area fully furnished and equipped. You just have to install and plugger. One part is private and consists of a fully furnished open space and 267 m<sup>2</sup> shared common area (sanitary, kitchen, informal area, reception and meeting room) 4 parking spaces complete the set.

In the same building, a set of closed offices from 13.8 to 19.2 m<sup>2</sup> are for rent all inclusive.