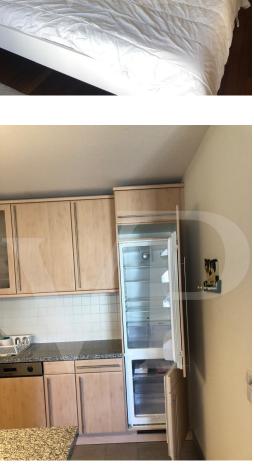

## A first impression

Von Poll offers this fully furnished and equipped 1-bedroom-apartment (+/- 65 m<sup>2</sup>) on the 1st floor, available immediately. It comprises:

- an entrance hall with a wardrobe
- a living/dining room
- a fully equipped kitchen opening onto the living room
- a balcony
- a bedroom
- a bathroom with a bathtub and shower
- a cellar
- a parking space.