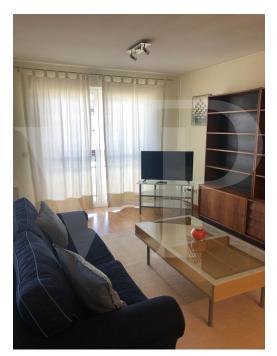

## A first impression

Von Poll offers this fully furnished and equipped 1-bedroom-apartment (+/- 65 m<sup>2</sup>) on the 1st floor, available immediately. It comprises:

- an entrance hall with a wardrobe
- a living/dining room
- a fully equipped kitchen opening onto the living room
- a balcony
- a bedroom
- a bathroom with a bathtub and shower
- a cellar
- a parking space.

The rent includes all utilities except internet.

Located in a residential area in Limpertsberg, not far from the Glacis. Close to public transport, shops, and the city center.