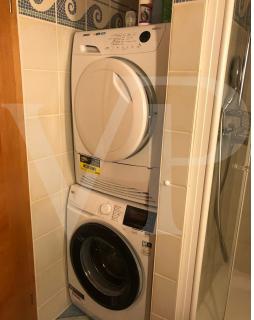

## A first impression

Von Poll offers this fully furnished and equipped 1-bedroom-apartment (+/- 65 m<sup>2</sup>) on the 1st floor, available immediately. It comprises:

- an entrance hall with a wardrobe
- a living/dining room
- a fully equipped kitchen opening onto the living room
- a balcony
- a bedroom
- a bathroom with a bathtub and shower
- a cellar
- a parking space.