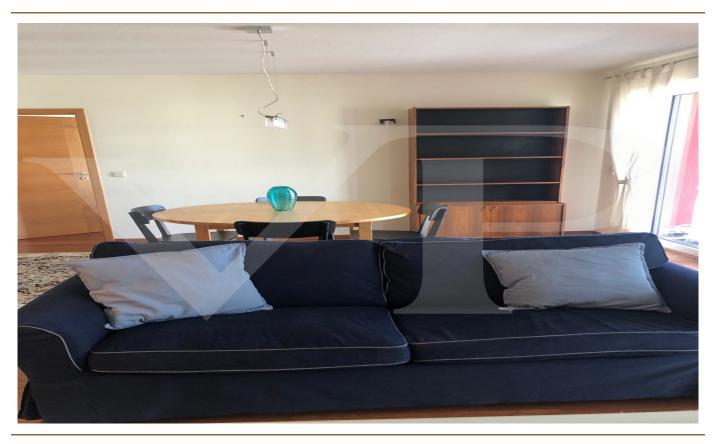

## A first impression

Von Poll offers this fully furnished and equipped 1-bedroom-apartment (+/- 65 m<sup>2</sup>) on the 1st floor, available immediately. It comprises:

- an entrance hall with a wardrobe
- a living/dining room
- a fully equipped kitchen opening onto the living room
- a balcony
- a bedroom
- a bathroom with a bathtub and shower
- a cellar
- a parking space.

The rent includes all utilities except internet.

Located in a residential area in Limpertsberg, not far from the Glacis. Close to public transport, shops, and the city center.