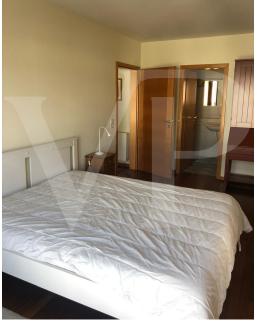

## A first impression

Von Poll offers this fully furnished and equipped 1-bedroom-apartment (+/- 65 m<sup>2</sup>) on the 1st floor, available immediately. It comprises:

- an entrance hall with a wardrobe
- a living/dining room
- a fully equipped kitchen opening onto the living room
- a balcony
- a bedroom
- a bathroom with a bathtub and shower
- a cellar
- a parking space.