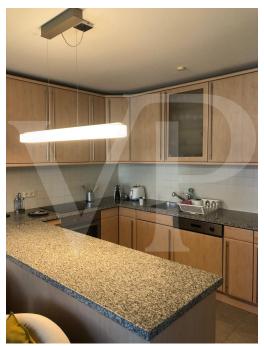

## A first impression

Von Poll offers this fully furnished and equipped 1-bedroom-apartment (+/- 65 m<sup>2</sup>) on the 1st floor, available immediately. It comprises:

- an entrance hall with a wardrobe
- a living/dining room
- a fully equipped kitchen opening onto the living room
- a balcony
- a bedroom
- a bathroom with a bathtub and shower
- a cellar
- a parking space.