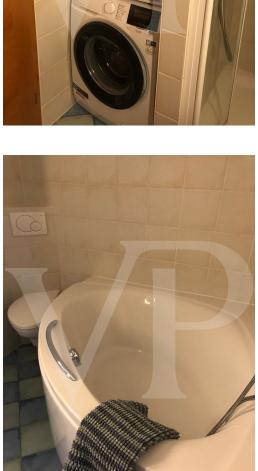

## A first impression

Von Poll offers this fully furnished and equipped 1-bedroom-apartment (+/- 65 m<sup>2</sup>) on the 1st floor, available immediately. It comprises:

- an entrance hall with a wardrobe
- a living/dining room
- a fully equipped kitchen opening onto the living room
- a balcony
- a bedroom
- a bathroom with a bathtub and shower
- a cellar
- a parking space.