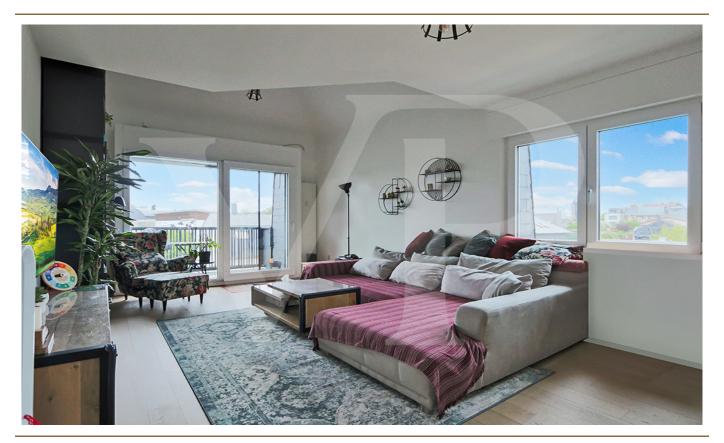

#### A first impression

In the heart of Leudelange, Von Poll Real Estate Luxembourg invites you to discover this magnificent duplex apartment of approx. 190 m², including approx. 170 m² of living space, nestled in a peaceful, well-kept residence.

Entirely renovated between 2021 and 2022 with top-of-the-range finishes, this property will seduce you with its warm atmosphere and immediate comfort. No work required: all you have to do is move in!

Open on three sides, the apartment enjoys unobstructed, unoverlooked views, and exceptional brightness thanks to large windows that flood the rooms with natural light.

#### You'll find:

- An entrance hall with custom-made storage space,
- A vast, light-filled living room with access to a lovely terrace,
- A modern, fully-equipped kitchen,
- A separate toilet,
- An 18 m<sup>2</sup> bedroom with balcony,
- A contemporary shower room.