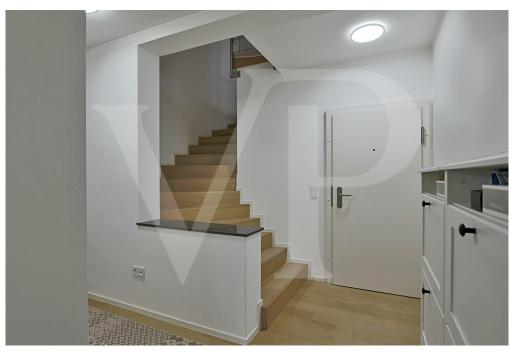

#### A first impression

In the heart of Leudelange, Von Poll Real Estate Luxembourg invites you to discover this magnificent duplex apartment of approx. 190 m², including approx. 170 m² of living space, nestled in a peaceful, well-kept residence.

#### You'll find:

- An entrance hall with custom-made storage space,
- A vast, light-filled living room with access to a lovely terrace,
- A modern, fully-equipped kitchen,
- A separate toilet,
- An 18 m<sup>2</sup> bedroom with balcony,
- A contemporary shower room.