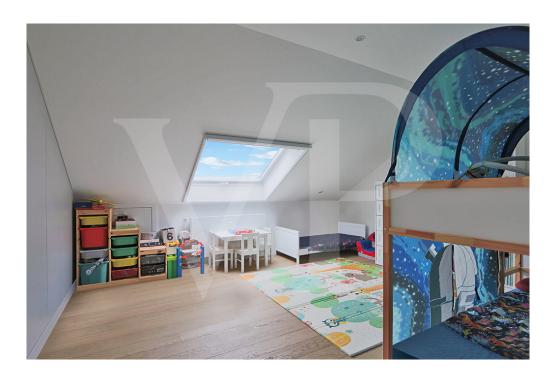

#### On the upper floor you'll find:

- A large night hall with a space that can be used as an office
- 2 large bedrooms with storage space and made-to-measure wardrobes
- A bathroom

The little extras that make all the difference: