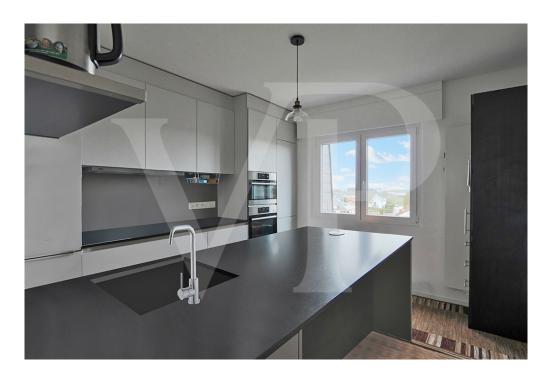

#### You'll find:

- An entrance hall with custom-made storage space,
- A vast, light-filled living room with access to a lovely terrace,
- A modern, fully-equipped kitchen,
- A separate toilet,
- An 18 m<sup>2</sup> bedroom with balcony,
- A contemporary shower room.