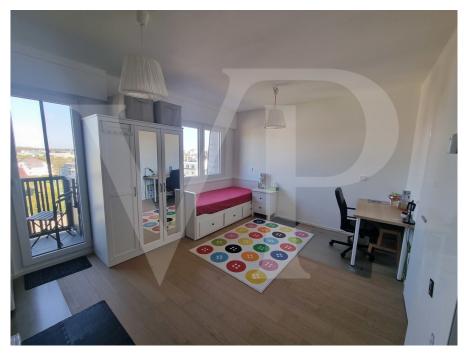

#### You'll find:

- An entrance hall with custom-made storage space,
- A vast, light-filled living room with access to a lovely terrace,
- A modern, fully-equipped kitchen,
- A separate toilet,
- An 18 m<sup>2</sup> bedroom with balcony,
- A contemporary shower room.

#### On the upper floor you'll find:

- A large night hall with a space that can be used as an office
- 2 large bedrooms with storage space and made-to-measure wardrobes
- A bathroom

The little extras that make all the difference: