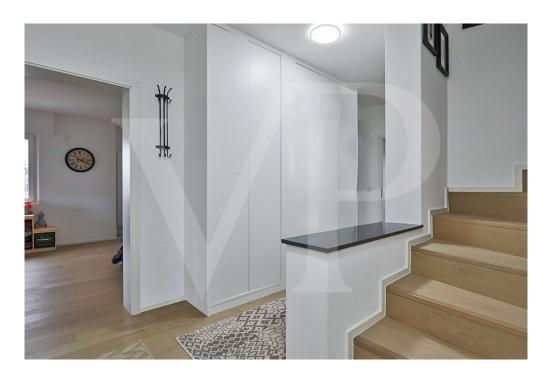

#### You'll find:

- An entrance hall with custom-made storage space,
- A vast, light-filled living room with access to a lovely terrace,
- A modern, fully-equipped kitchen,
- A separate toilet,
- An 18 m<sup>2</sup> bedroom with balcony,
- A contemporary shower room.

#### On the upper floor you'll find:

- A large night hall with a space that can be used as an office
- 2 large bedrooms with storage space and made-to-measure wardrobes
- A bathroom

The little extras that make all the difference: