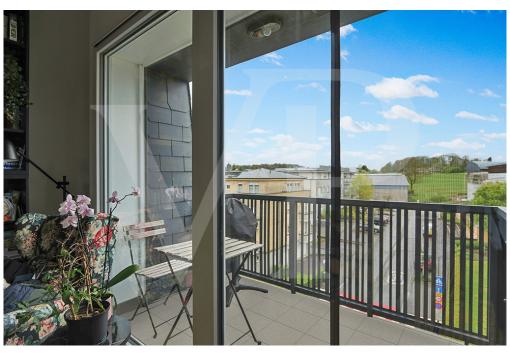

#### You'll find:

- An entrance hall with custom-made storage space,
- A vast, light-filled living room with access to a lovely terrace,
- A modern, fully-equipped kitchen,
- A separate toilet,
- An 18 m<sup>2</sup> bedroom with balcony,
- A contemporary shower room.