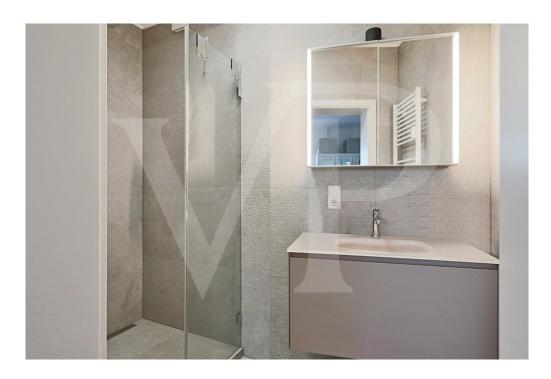

#### You'll find:

- An entrance hall with custom-made storage space,
- A vast, light-filled living room with access to a lovely terrace,
- A modern, fully-equipped kitchen,
- A separate toilet,
- An 18 m<sup>2</sup> bedroom with balcony,
- A contemporary shower room.

#### On the upper floor you'll find:

- A large night hall with a space that can be used as an office
- 2 large bedrooms with storage space and made-to-measure wardrobes
- A bathroom

The little extras that make all the difference: