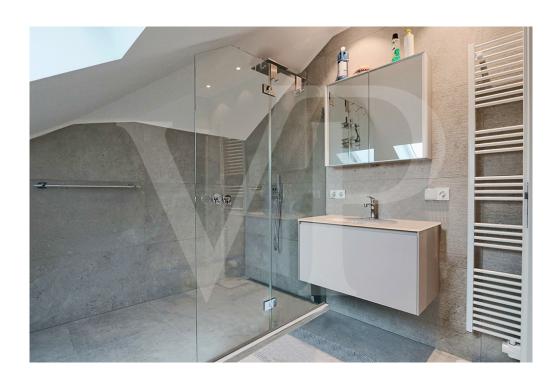

#### You'll find:

- An entrance hall with custom-made storage space,
- A vast, light-filled living room with access to a lovely terrace,
- A modern, fully-equipped kitchen,
- A separate toilet,
- An 18 m<sup>2</sup> bedroom with balcony,
- A contemporary shower room.

#### On the upper floor you'll find:

- A large night hall with a space that can be used as an office
- 2 large bedrooms with storage space and made-to-measure wardrobes
- A bathroom

The little extras that make all the difference: