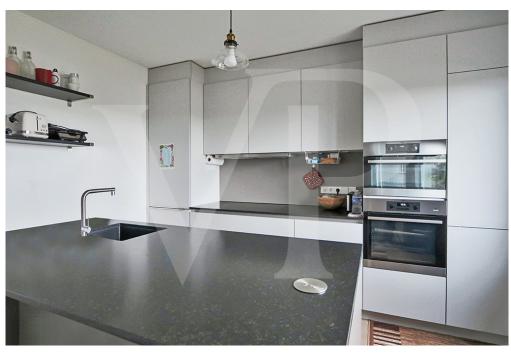

#### You'll find:

- An entrance hall with custom-made storage space,
- A vast, light-filled living room with access to a lovely terrace,
- A modern, fully-equipped kitchen,
- A separate toilet,
- An 18 m<sup>2</sup> bedroom with balcony,
- A contemporary shower room.