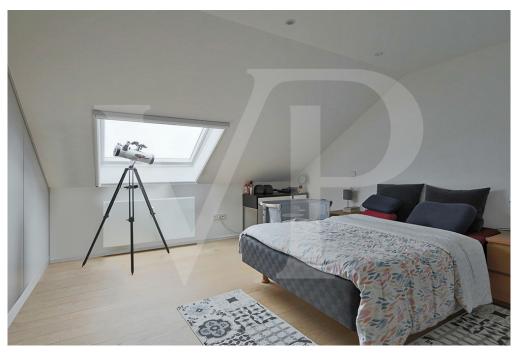

#### You'll find:

- An entrance hall with custom-made storage space,
- A vast, light-filled living room with access to a lovely terrace,
- A modern, fully-equipped kitchen,
- A separate toilet,
- An 18 m<sup>2</sup> bedroom with balcony,
- A contemporary shower room.

#### On the upper floor you'll find:

- A large night hall with a space that can be used as an office
- 2 large bedrooms with storage space and made-to-measure wardrobes
- A bathroom

The little extras that make all the difference: