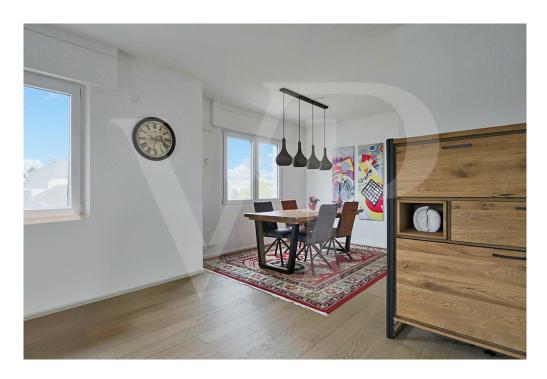

#### You'll find:

- An entrance hall with custom-made storage space,
- A vast, light-filled living room with access to a lovely terrace,
- A modern, fully-equipped kitchen,
- A separate toilet,
- An 18 m<sup>2</sup> bedroom with balcony,
- A contemporary shower room.

#### On the upper floor you'll find:

- A large night hall with a space that can be used as an office
- 2 large bedrooms with storage space and made-to-measure wardrobes
- A bathroom

The little extras that make all the difference: