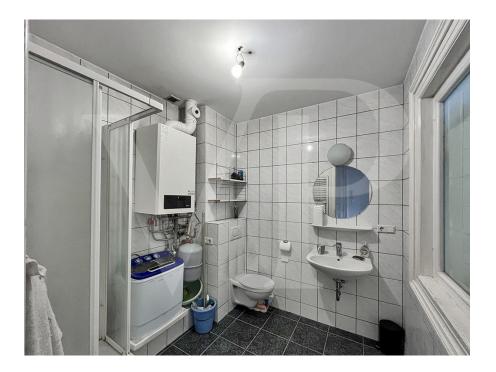

This apartment with high ceilings and high doors comprises an entrance hall, a living room, a kitchen, a bathroom and 2 large bedrooms.

Located on the 3rd floor of a small building, 1 min walk from the tramway, 5 minutes walk from the train station and 10 minutes from downtown via the "la Passerelle" bridge, this apartment is ideally situated.