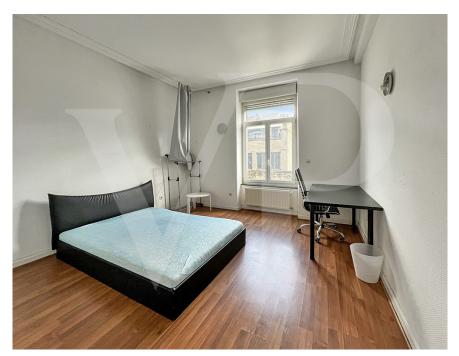

This apartment with high ceilings and high doors comprises an entrance hall, a living room, a kitchen, a bathroom and 2 large bedrooms.

Located on the 3rd floor of a small building, 1 min walk from the tramway, 5 minutes walk from the train station and 10 minutes from downtown via the "la Passerelle" bridge, this apartment is ideally situated.