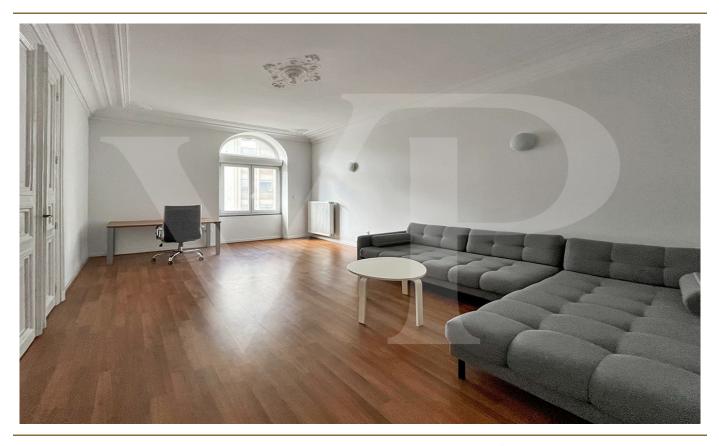

### A first impression

Von Poll is offering for rent a beautiful high-ceilinged apartment in the Gare district. With a floor area of +/- 82 m2, this apartment offers plenty of living space in this highly appreciated, well-connected neighborhood.

This apartment with high ceilings and high doors comprises an entrance hall, a living room, a kitchen, a bathroom and 2 large bedrooms.

Located on the 3rd floor of a small building, 1 min walk from the tramway, 5 minutes walk from the train station and 10 minutes from downtown via the "la Passerelle" bridge, this apartment is ideally situated.