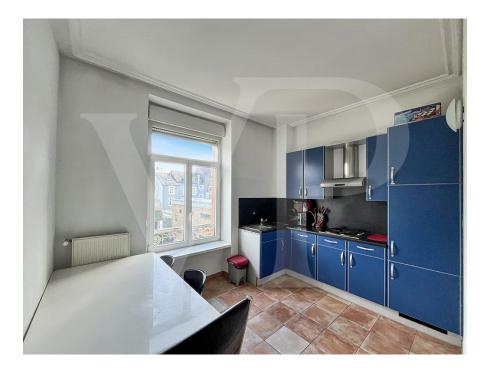

This apartment with high ceilings and high doors comprises an entrance hall, a living room, a kitchen, a bathroom and 2 large bedrooms.

Located on the 3rd floor of a small building, 1 min walk from the tramway, 5 minutes walk from the train station and 10 minutes from downtown via the "la Passerelle" bridge, this apartment is ideally situated.