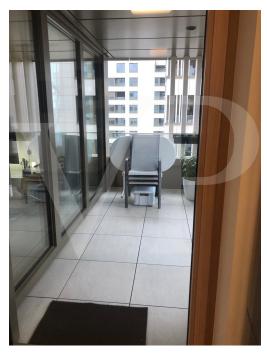

#### It's made of:

- 1 entrance hall with cupboard
- 1 separate toilet
- 1 living room with terrace access
- 1 open kitchen with bar table and chairs and terrace access
- 2 Bedrooms
- 2 shower rooms
- 1 storage room for washing machine
- 1 cellar
- 1 parking space