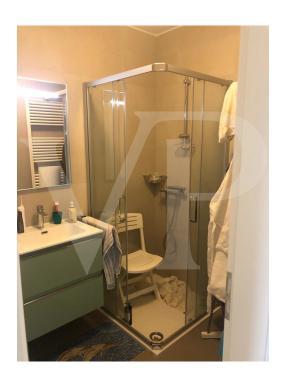

#### It's made of:

- 1 entrance hall with cupboard
- 1 separate toilet
- 1 living room with terrace access
- 1 open kitchen with bar table and chairs and terrace access
- 2 Bedrooms
- 2 shower rooms
- 1 storage room for washing machine
- 1 cellar
- 1 parking space