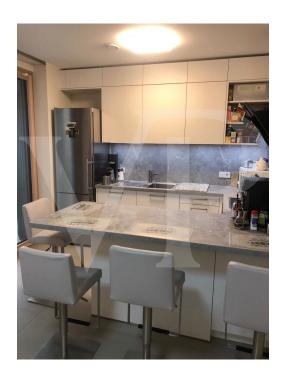

#### It's made of:

- 1 entrance hall with cupboard
- 1 separate toilet
- 1 living room with terrace access
- 1 open kitchen with bar table and chairs and terrace access
- 2 Bedrooms
- 2 shower rooms
- 1 storage room for washing machine
- 1 cellar
- 1 parking space