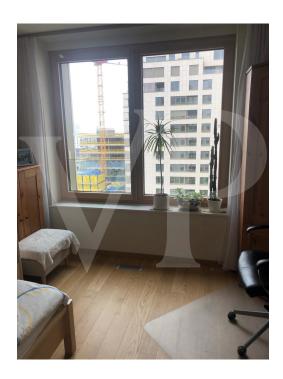

#### It's made of:

- 1 entrance hall with cupboard
- 1 separate toilet
- 1 living room with terrace access
- 1 open kitchen with bar table and chairs and terrace access
- 2 Bedrooms
- 2 shower rooms
- 1 storage room for washing machine
- 1 cellar
- 1 parking space