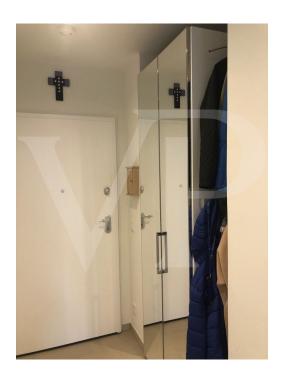

#### It's made of:

- 1 entrance hall with cupboard
- 1 separate toilet
- 1 living room with terrace access
- 1 open kitchen with bar table and chairs and terrace access
- 2 Bedrooms
- 2 shower rooms
- 1 storage room for washing machine
- 1 cellar
- 1 parking space