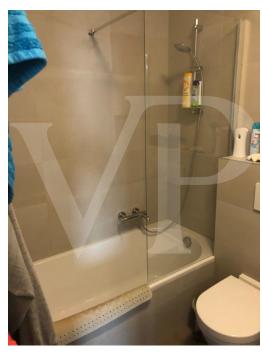

#### It's made of:

- 1 entrance hall with cupboard
- 1 separate toilet
- 1 living room with terrace access
- 1 open kitchen with bar table and chairs and terrace access
- 2 Bedrooms
- 2 shower rooms
- 1 storage room for washing machine
- 1 cellar
- 1 parking space