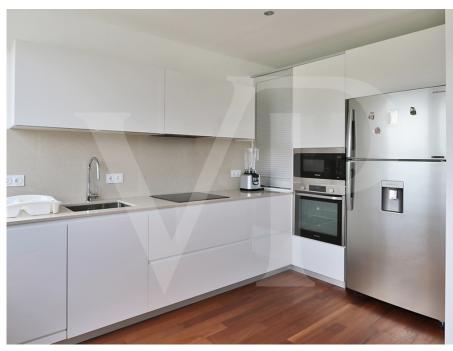

### A first impression

Von Poll presents for sale this luxurious crossing apartment of 124 m2 renovated in 2018. The location and panoramic view of this apartment enchants you as soon as you enter the living room. The very spacious entrance hall offers a clearance, built-in wardrobes and a guest WC. The living / dining room offers breathtaking views of the city. The quartz kitchen, fully equipped, adds a cozy touch to this apartment. The floor is oiled teak. A night hall leads to the 3 bedrooms facing the back of the apartment. One of the rooms has a balcony. The master bedroom is equipped with cupboards and the adjoining bathroom is equipped with a balneotherapy bath. A washing machine room is located in the apartment. All connections are available, WIFI, internet, fiber optics. A large and spacious Italian shower room is integrated in the apartment. Parking and 1 cellar complete this property. A security door and a doorphone ensure good security.