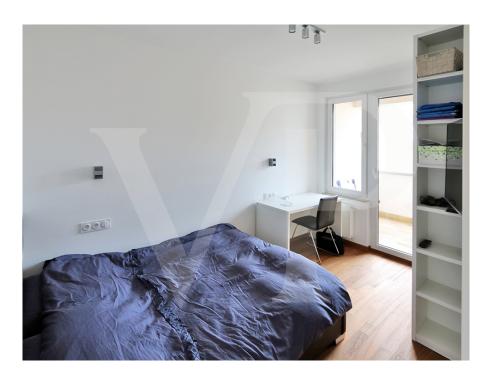

### A first impression

Von Poll presents for sale this luxurious crossing apartment of 124 m2 renovated in 2018. The location and panoramic view of this apartment enchants you as soon as you enter the living room. The very spacious entrance hall offers a clearance, built-in wardrobes and a guest WC. The living / dining room offers breathtaking views of the city. The quartz kitchen, fully equipped, adds a cozy touch to this apartment. The floor is oiled teak. A night hall leads to the 3 bedrooms facing the back of the apartment. One of the rooms has a balcony. The master bedroom is equipped with cupboards and the adjoining bathroom is equipped with a balneotherapy bath. A washing machine room is located in the apartment. All connections are available, WIFI, internet, fiber optics. A large and spacious Italian shower room is integrated in the apartment. Parking and 1 cellar complete this property. A security door and a doorphone ensure good security.