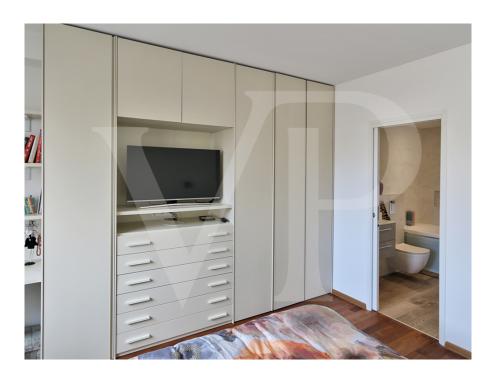

### A first impression

Von Poll presents for sale this luxurious crossing apartment of 124 m2 renovated in 2018. The location and panoramic view of this apartment enchants you as soon as you enter the living room. The very spacious entrance hall offers a clearance, built-in wardrobes and a guest WC. The living / dining room offers breathtaking views of the city. The quartz kitchen, fully equipped, adds a cozy touch to this apartment. The floor is oiled teak. A night hall leads to the 3 bedrooms facing the back of the apartment. One of the rooms has a balcony. The master bedroom is equipped with cupboards and the adjoining bathroom is equipped with a balneotherapy bath. A washing machine room is located in the apartment. All connections are available, WIFI, internet, fiber optics. A large and spacious Italian shower room is integrated in the apartment. Parking and 1 cellar complete this property. A security door and a doorphone ensure good security.