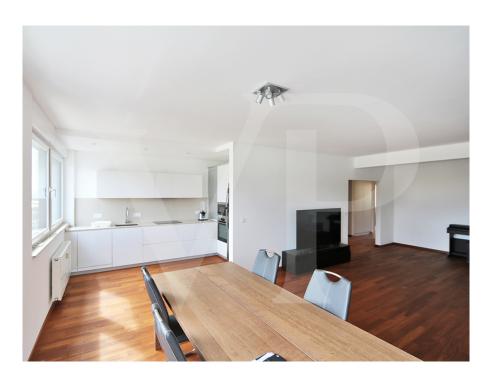

### A first impression

Von Poll presents for sale this luxurious crossing apartment of 124 m2 renovated in 2018. The location and panoramic view of this apartment enchants you as soon as you enter the living room. The very spacious entrance hall offers a clearance, built-in wardrobes and a guest WC. The living / dining room offers breathtaking views of the city. The quartz kitchen, fully equipped, adds a cozy touch to this apartment. The floor is oiled teak. A night hall leads to the 3 bedrooms facing the back of the apartment. One of the rooms has a balcony. The master bedroom is equipped with cupboards and the adjoining bathroom is equipped with a balneotherapy bath. A washing machine room is located in the apartment. All connections are available, WIFI, internet, fiber optics. A large and spacious Italian shower room is integrated in the apartment. Parking and 1 cellar complete this property. A security door and a doorphone ensure good security.