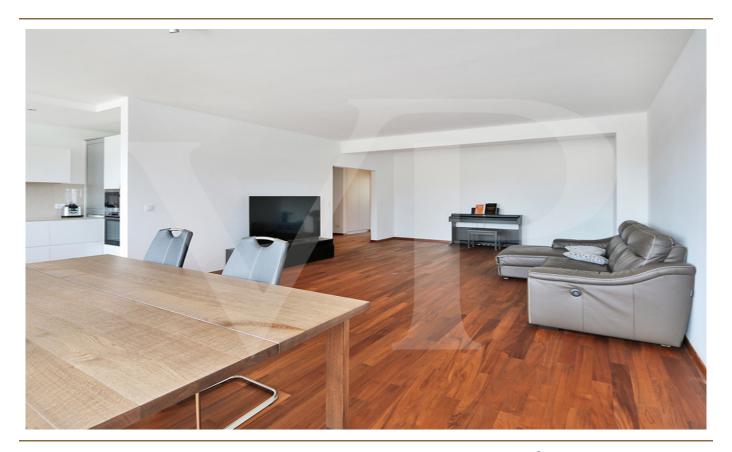

### A first impression

Von Poll presents for sale this luxurious crossing apartment of 124 m2 renovated in 2018. The location and panoramic view of this apartment enchants you as soon as you enter the living room. The very spacious entrance hall offers a clearance, built-in wardrobes and a guest WC. The living / dining room offers breathtaking views of the city. The quartz kitchen, fully equipped, adds a cozy touch to this apartment. The floor is oiled teak. A night hall leads to the 3 bedrooms facing the back of the apartment. One of the rooms has a balcony. The master bedroom is equipped with cupboards and the adjoining bathroom is equipped with a balneotherapy bath. A washing machine room is located in the apartment. All connections are available, WIFI, internet, fiber optics. A large and spacious Italian shower room is integrated in the apartment. Parking and 1 cellar complete this property. A security door and a doorphone ensure good security.