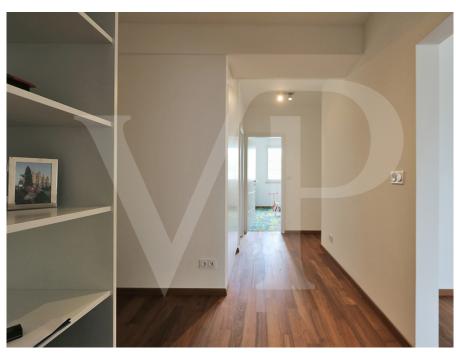

### A first impression

Von Poll presents for sale this luxurious crossing apartment of 124 m2 renovated in 2018. The location and panoramic view of this apartment enchants you as soon as you enter the living room. The very spacious entrance hall offers a clearance, built-in wardrobes and a guest WC. The living / dining room offers breathtaking views of the city. The quartz kitchen, fully equipped, adds a cozy touch to this apartment. The floor is oiled teak. A night hall leads to the 3 bedrooms facing the back of the apartment. One of the rooms has a balcony. The master bedroom is equipped with cupboards and the adjoining bathroom is equipped with a balneotherapy bath. A washing machine room is located in the apartment. All connections are available, WIFI, internet, fiber optics. A large and spacious Italian shower room is integrated in the apartment. Parking and 1 cellar complete this property. A security door and a doorphone ensure good security.