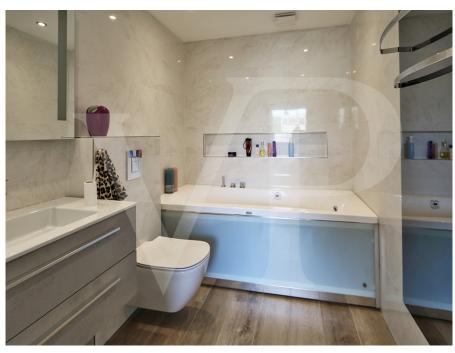

### A first impression

Von Poll presents for sale this luxurious crossing apartment of 124 m2 renovated in 2018. The location and panoramic view of this apartment enchants you as soon as you enter the living room. The very spacious entrance hall offers a clearance, built-in wardrobes and a guest WC. The living / dining room offers breathtaking views of the city. The quartz kitchen, fully equipped, adds a cozy touch to this apartment. The floor is oiled teak. A night hall leads to the 3 bedrooms facing the back of the apartment. One of the rooms has a balcony. The master bedroom is equipped with cupboards and the adjoining bathroom is equipped with a balneotherapy bath. A washing machine room is located in the apartment. All connections are available, WIFI, internet, fiber optics. A large and spacious Italian shower room is integrated in the apartment. Parking and 1 cellar complete this property. A security door and a doorphone ensure good security.