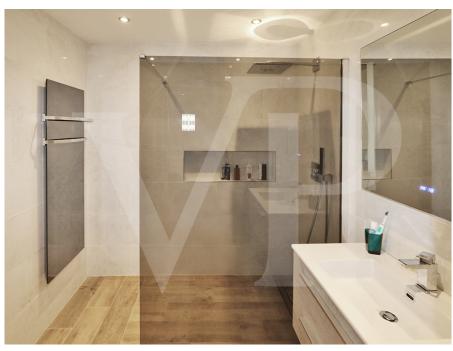

### A first impression

Von Poll presents for sale this luxurious crossing apartment of 124 m2 renovated in 2018. The location and panoramic view of this apartment enchants you as soon as you enter the living room. The very spacious entrance hall offers a clearance, built-in wardrobes and a guest WC. The living / dining room offers breathtaking views of the city. The quartz kitchen, fully equipped, adds a cozy touch to this apartment. The floor is oiled teak. A night hall leads to the 3 bedrooms facing the back of the apartment. One of the rooms has a balcony. The master bedroom is equipped with cupboards and the adjoining bathroom is equipped with a balneotherapy bath. A washing machine room is located in the apartment. All connections are available, WIFI, internet, fiber optics. A large and spacious Italian shower room is integrated in the apartment. Parking and 1 cellar complete this property. A security door and a doorphone ensure good security.