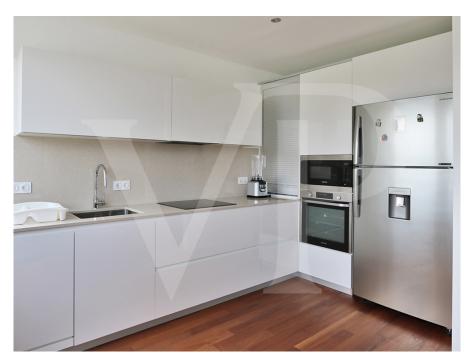

The very spacious entrance hall offers a clearance, built-in wardrobes and a guest WC.

The living / dining room offers breathtaking views of the city. The quartz kitchen, fully equipped, adds a cozy touch to this apartment. The floor is oiled teak.