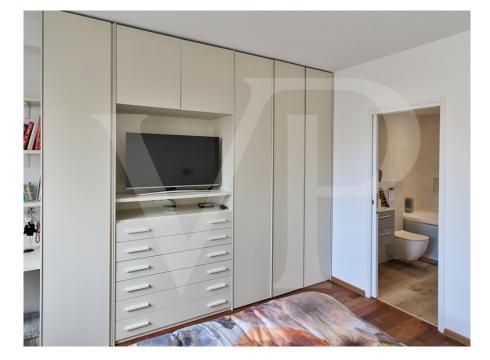

### A first impression

Von Poll presents for sale this luxurious crossing apartment of 124 m2 renovated in 2018.

The location and panoramic view of this apartment enchants you as soon as you enter the living room.

The very spacious entrance hall offers a clearance, built-in wardrobes and a guest WC.

The living / dining room offers breathtaking views of the city. The quartz kitchen, fully equipped, adds a cozy touch to this apartment. The floor is oiled teak.

A night hall leads to the 3 bedrooms facing the back of the apartment. One of the rooms has a balcony. The master bedroom is equipped with cupboards and the adjoining bathroom is equipped with a balneotherapy bath. A washing machine room is located in the apartment.