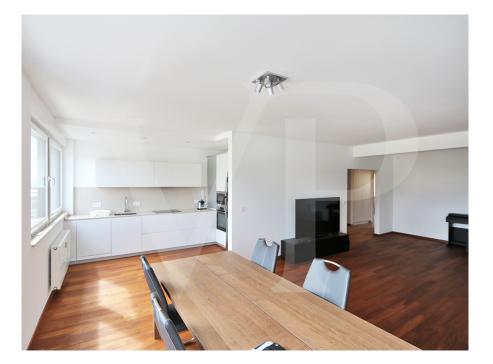

### A first impression

Von Poll presents for sale this luxurious crossing apartment of 124 m2 renovated in 2018.

The location and panoramic view of this apartment enchants you as soon as you enter the living room.

The very spacious entrance hall offers a clearance, built-in wardrobes and a guest WC.

The living / dining room offers breathtaking views of the city. The quartz kitchen, fully equipped, adds a cozy touch to this apartment. The floor is oiled teak.