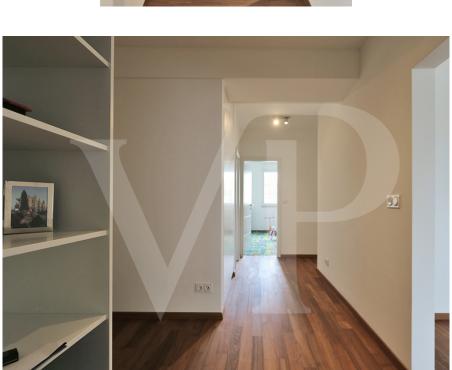

The very spacious entrance hall offers a clearance, built-in wardrobes and a guest WC.

The living / dining room offers breathtaking views of the city. The quartz kitchen, fully equipped, adds a cozy touch to this apartment. The floor is oiled teak.

A night hall leads to the 3 bedrooms facing the back of the apartment. One of the rooms has a balcony. The master bedroom is equipped with cupboards and the adjoining bathroom is equipped with a balneotherapy bath. A washing machine room is located in the apartment.