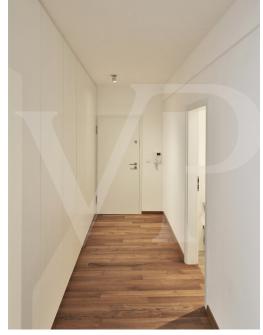

The very spacious entrance hall offers a clearance, built-in wardrobes and a guest WC.

The living / dining room offers breathtaking views of the city. The quartz kitchen, fully equipped, adds a cozy touch to this apartment. The floor is oiled teak.