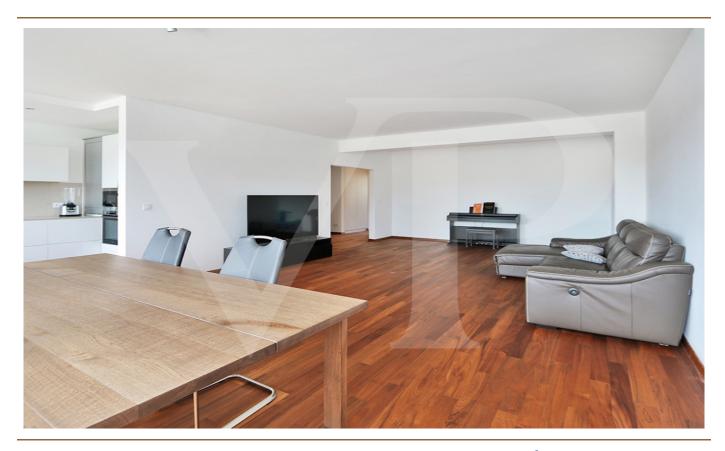

### A first impression

Von Poll presents for sale this luxurious crossing apartment of 124 m2 renovated in 2018.

The location and panoramic view of this apartment enchants you as soon as you enter the living room.

The very spacious entrance hall offers a clearance, built-in wardrobes and a guest WC.

The living / dining room offers breathtaking views of the city. The quartz kitchen, fully equipped, adds a cozy touch to this apartment. The floor is oiled teak.