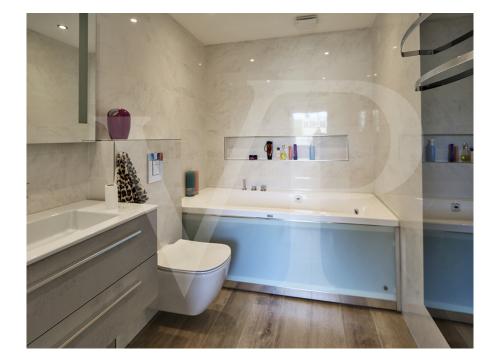

A night hall leads to the 3 bedrooms facing the back of the apartment. One of the rooms has a balcony. The master bedroom is equipped with cupboards and the adjoining bathroom is equipped with a balneotherapy bath. A washing machine room is located in the apartment.