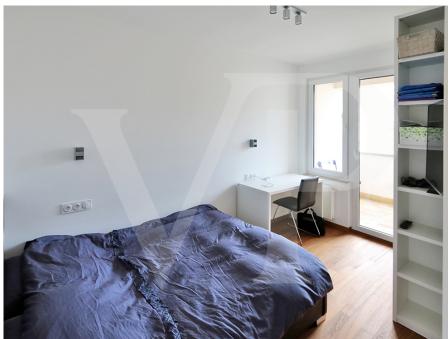

A night hall leads to the 3 bedrooms facing the back of the apartment. One of the rooms has a balcony. The master bedroom is equipped with cupboards and the adjoining bathroom is equipped with a balneotherapy bath. A washing machine room is located in the apartment.