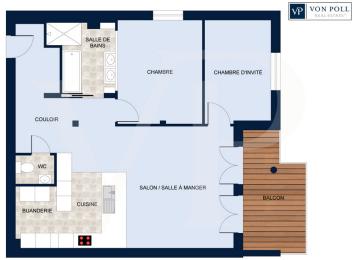

# Floor plans

Les plans sont fournis à titre d'information et ne sont pas contractuels

This floor plan is not to scale. The documents were given to us by the client. For this reason, we cannot guarantee the accuracy of the information.

#### A first impression

Von Poll offers you this beautiful apartment in the heart of Limpertsberg for sale.

In the apartment you will enjoy a big kitchen in connection with the living room and dinning area, 2 bedrooms, a bath/shower room, a guest toilet, a storage/laundry room and a great balcony. On the balcony you can enjoy the evening sun. In the entrance hall and in the master bedroom you have built in wardrobes.