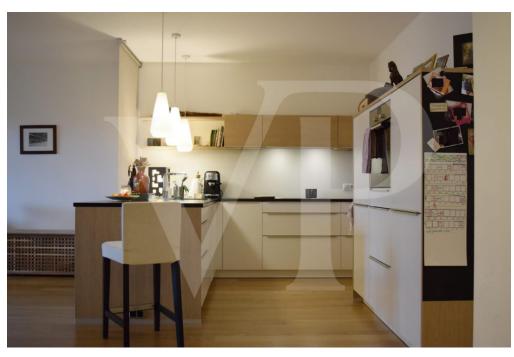

#### A first impression

Von Poll offers you this beautiful apartment in the heart of Limpertsberg for sale.

In the apartment you will enjoy a big kitchen in connection with the living room and dinning area, 2 bedrooms, a bath/shower room, a guest toilet, a storage/laundry room and a great balcony. On the balcony you can enjoy the evening sun. In the entrance hall and in the master bedroom you have built in wardrobes.