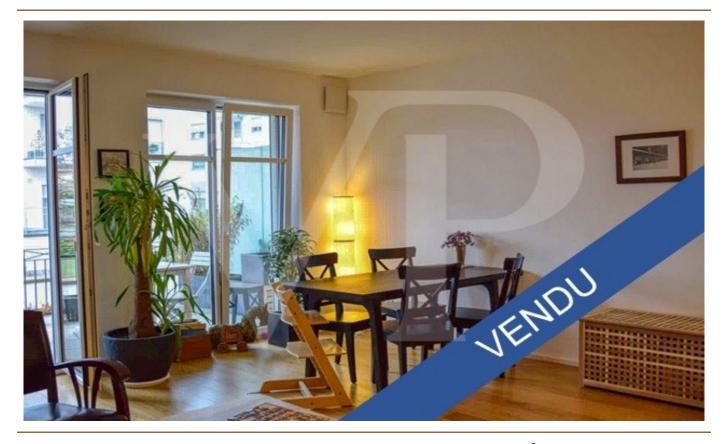

#### A first impression

Von Poll offers you this beautiful apartment in the heart of Limpertsberg for sale.

In the apartment you will enjoy a big kitchen in connection with the living room and dinning area, 2 bedrooms, a bath/shower room, a guest toilet, a storage/laundry room and a great balcony. On the balcony you can enjoy the evening sun. In the entrance hall and in the master bedroom you have built in wardrobes.