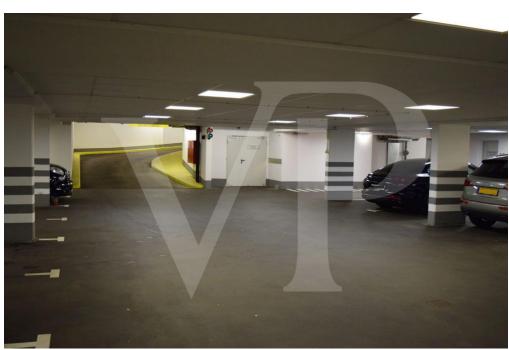

# At a glance

| Property ID          | LU231953625                                       |
|----------------------|---------------------------------------------------|
| Living Space         | ca. 86 m <sup>2</sup>                             |
| Floor                | 1                                                 |
| Bedrooms             | 2                                                 |
| Bathrooms            | 1                                                 |
| Year of construction | 2015                                              |
| Type of parking      | 1 x Underground car<br>park, 100000 EUR<br>(Sale) |

In the basement you will find the cellar and also a parking space at 100.000€.

This apartment is located in walking distance to everything you need. Grocery shopping, restaurants, bars, pharmacy, the Tram, the City, Kirchberg, Creche and schools.