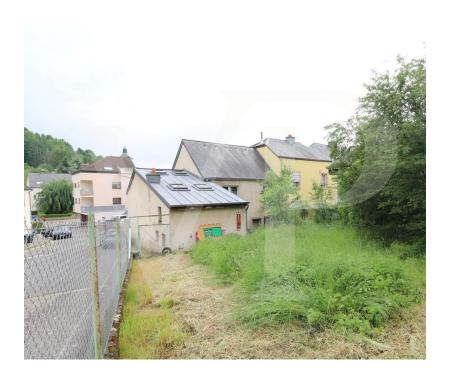

### A first impression

Terraced house free on three sides with garden of 3.46 ares.

The house is 180m² in total, and needs to be completely renovated. It currently has two bedrooms, possibility of making three.

It is also possible to make an extension at the back.

High potential - Work to be planned.