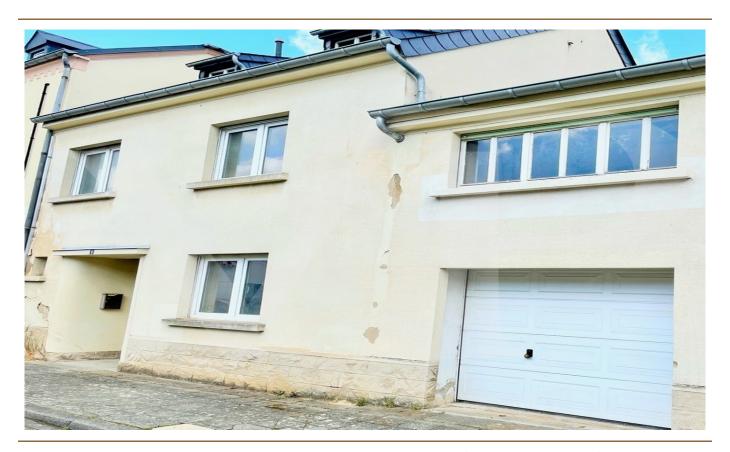

### A first impression

Terraced house free on three sides with garden of 3.46 ares.

The house is 180m² in total, and needs to be completely renovated. It currently has two bedrooms, possibility of making three.

It is also possible to make an extension at the back.

High potential - Work to be planned.