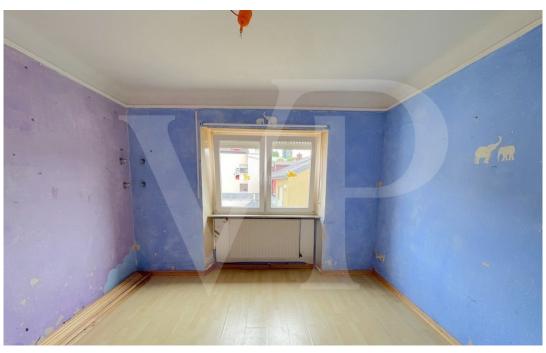

### A first impression

Terraced house free on three sides with garden of 3.46 ares.

The house is 180m² in total, and needs to be completely renovated. It currently has two bedrooms, possibility of making three.

It is also possible to make an extension at the back.

High potential - Work to be planned.