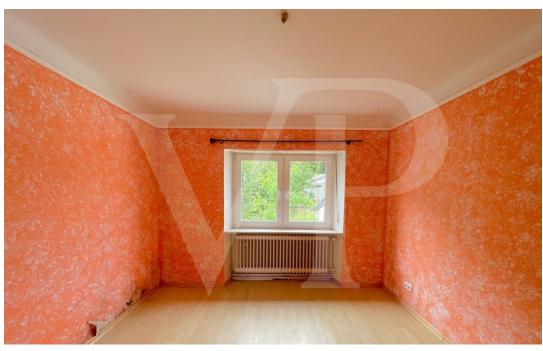

### A first impression

Terraced house free on three sides with garden of 3.46 ares.

The house is 180m² in total, and needs to be completely renovated. It currently has two bedrooms, possibility of making three.

It is also possible to make an extension at the back.

High potential - Work to be planned.