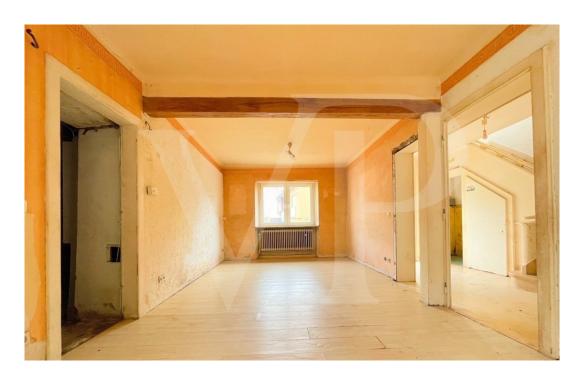

### A first impression

Terraced house free on three sides with garden of 3.46 ares.

The house is 180m² in total, and needs to be completely renovated. It currently has two bedrooms, possibility of making three.

It is also possible to make an extension at the back.

High potential - Work to be planned.