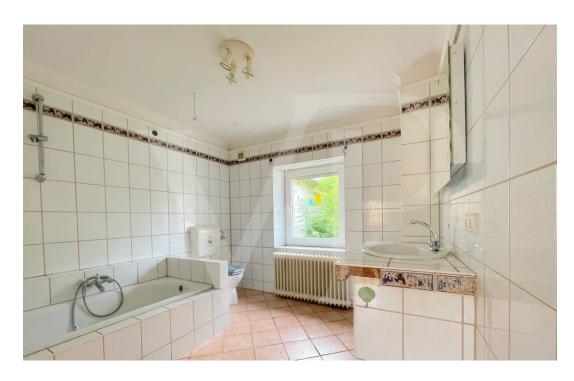

### A first impression

Terraced house free on three sides with garden of 3.46 ares.

The house is 180m² in total, and needs to be completely renovated. It currently has two bedrooms, possibility of making three.

It is also possible to make an extension at the back.

High potential - Work to be planned.