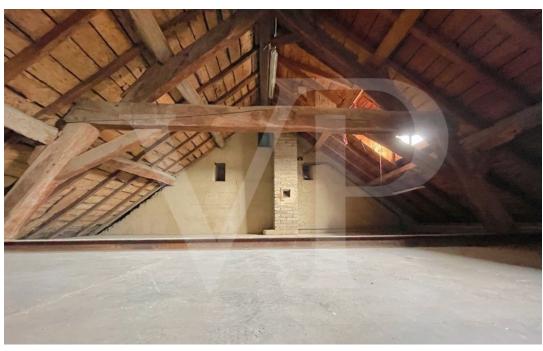

### A first impression

Terraced house free on three sides with garden of 3.46 ares.

The house is 180m² in total, and needs to be completely renovated. It currently has two bedrooms, possibility of making three.

It is also possible to make an extension at the back.

High potential - Work to be planned.