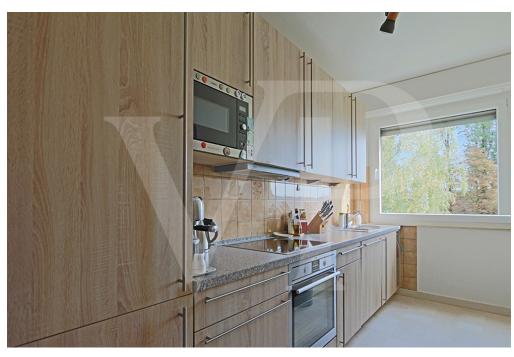

The apartment located at the back of the building benefits from an unobstructed and calm view

The apartment, without vis-à-vis, very bright with its large windows and its south-east exposure, consists of an entrance hall with built-in wardrobes which leads to the living / dining room, the fully equipped kitchen (possibility of opening onto the living room), the 2 bedrooms, a walk-in shower room with WC and a separate WC. The lodge terrace is accessible from the master bedroom.

The apartment has benefited from renovations in recent years (frame in 2021, sanitary facilities in 2018)

On the technical side, it has parquet and tiled floors, double glazed windows with

A large cellar (17m<sup>2</sup>) is part of the sale.