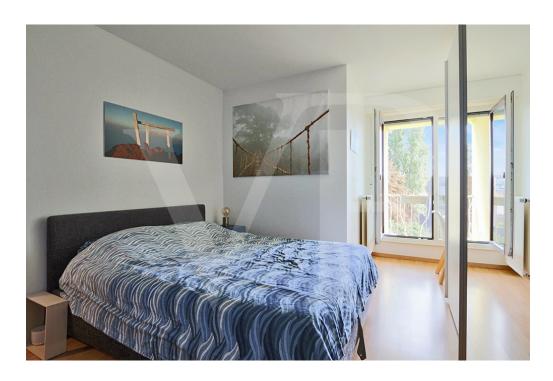

The apartment located at the back of the building benefits from an unobstructed and calm view

The apartment, without vis-à-vis, very bright with its large windows and its south-east exposure, consists of an entrance hall with built-in wardrobes which leads to the living / dining room, the fully equipped kitchen (possibility of opening onto the living room), the 2 bedrooms, a walk-in shower room with WC and a separate WC. The lodge terrace is accessible from the master bedroom.

The apartment has benefited from renovations in recent years (frame in 2021, sanitary facilities in 2018)

On the technical side, it has parquet and tiled floors, double glazed windows with

A large cellar (17m<sup>2</sup>) is part of the sale.