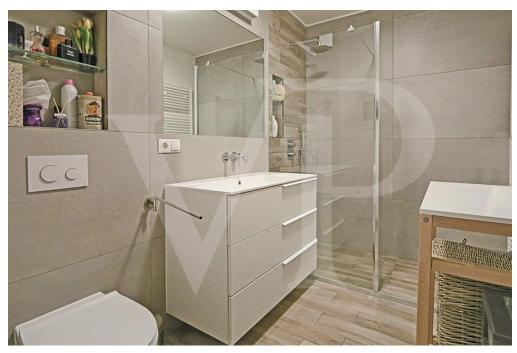

### A first impression

On the 2nd floor of a residence located in the heart of Limpertsberg, Von Poll Real Estate Luxembourg offers you this apartment offering an area of ??± 78m² according to the cadastre.

The apartment located at the back of the building benefits from an unobstructed and calm view

The apartment, without vis-à-vis, very bright with its large windows and its south-east exposure, consists of an entrance hall with built-in wardrobes which leads to the living / dining room, the fully equipped kitchen (possibility of opening onto the living room), the 2 bedrooms, a walk-in shower room with WC and a separate WC. The lodge terrace is accessible from the master bedroom.

The apartment has benefited from renovations in recent years (frame in 2021, sanitary facilities in 2018)

On the technical side, it has parquet and tiled floors, double glazed windows with

A large cellar (17m<sup>2</sup>) is part of the sale.