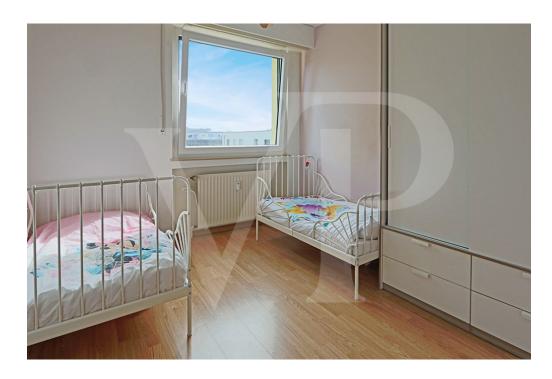

The apartment located at the back of the building benefits from an unobstructed and calm view

The apartment, without vis-à-vis, very bright with its large windows and its south-east exposure, consists of an entrance hall with built-in wardrobes which leads to the living / dining room, the fully equipped kitchen (possibility of opening onto the living room), the 2 bedrooms, a walk-in shower room with WC and a separate WC. The lodge terrace is accessible from the master bedroom.