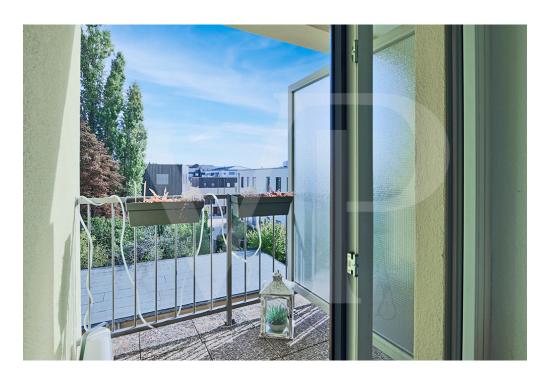

The apartment located at the back of the building benefits from an unobstructed and calm view

The apartment, without vis-à-vis, very bright with its large windows and its south-east exposure, consists of an entrance hall with built-in wardrobes which leads to the living / dining room, the fully equipped kitchen (possibility of opening onto the living room), the 2 bedrooms, a walk-in shower room with WC and a separate WC. The lodge terrace is accessible from the master bedroom.

The apartment has benefited from renovations in recent years (frame in 2021, sanitary facilities in 2018)

On the technical side, it has parquet and tiled floors, double glazed windows with

A large cellar (17m<sup>2</sup>) is part of the sale.