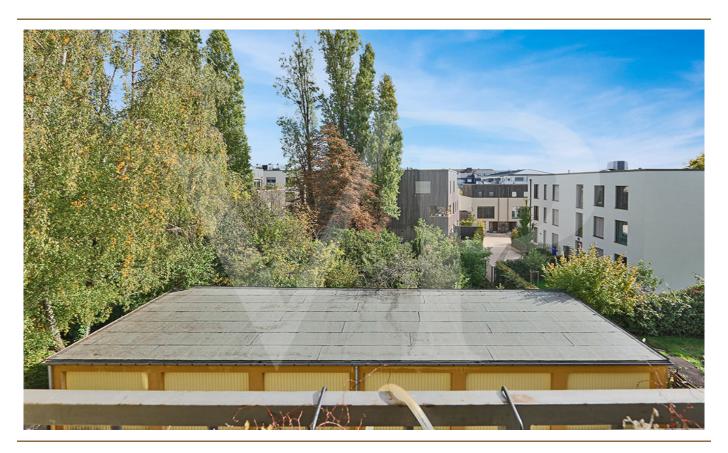

### A first impression

On the 2nd floor of a residence located in the heart of Limpertsberg, Von Poll Real Estate Luxembourg offers you this apartment offering an area of ??± 78m² according to the cadastre.

The apartment located at the back of the building benefits from an unobstructed and calm view

The apartment, without vis-à-vis, very bright with its large windows and its south-east exposure, consists of an entrance hall with built-in wardrobes which leads to the living / dining room, the fully equipped kitchen (possibility of opening onto the living room), the 2 bedrooms, a walk-in shower room with WC and a separate WC. The lodge terrace is accessible from the master bedroom.

Its brightness, calm, exposure, layout and location close to all amenities (shops, restaurants, cafes, schools, park, transport, etc.) are assets among others that make this apartment an opportunity to input!