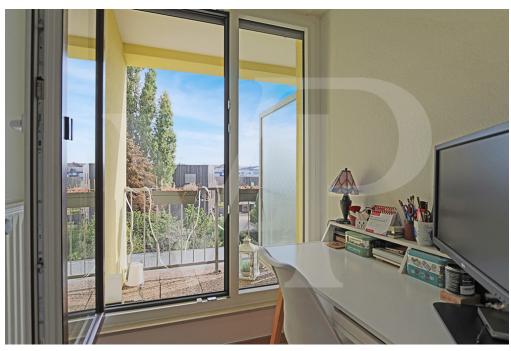

### A first impression

On the 2nd floor of a residence located in the heart of Limpertsberg, Von Poll Real Estate Luxembourg offers you this apartment offering an area of ??± 78m² according to the cadastre.

The apartment located at the back of the building benefits from an unobstructed and calm view

The apartment, without vis-à-vis, very bright with its large windows and its south-east exposure, consists of an entrance hall with built-in wardrobes which leads to the living / dining room, the fully equipped kitchen (possibility of opening onto the living room), the 2 bedrooms, a walk-in shower room with WC and a separate WC. The lodge terrace is accessible from the master bedroom.

The apartment has benefited from renovations in recent years (frame in 2021, sanitary facilities in 2018)

On the technical side, it has parquet and tiled floors, double glazed windows with

A large cellar (17m<sup>2</sup>) is part of the sale.