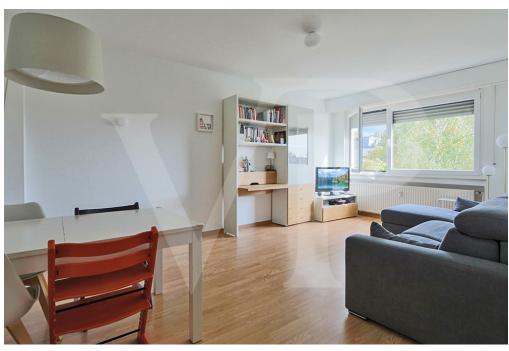

### A first impression

On the 2nd floor of a residence located in the heart of Limpertsberg, Von Poll Real Estate Luxembourg offers you this apartment offering an area of ??± 78m² according to the cadastre.

The apartment located at the back of the building benefits from an unobstructed and calm view

The apartment, without vis-à-vis, very bright with its large windows and its south-east exposure, consists of an entrance hall with built-in wardrobes which leads to the living / dining room, the fully equipped kitchen (possibility of opening onto the living room), the 2 bedrooms, a walk-in shower room with WC and a separate WC. The lodge terrace is accessible from the master bedroom.