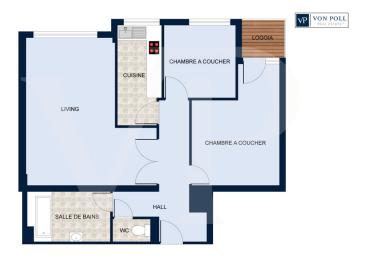

# Floor plans

Les plans sont fournis à titre d'information et ne sont pas contractuels

This floor plan is not to scale. The documents were given to us by the client. For this reason, we cannot guarantee the accuracy of the information.

The apartment located at the back of the building benefits from an unobstructed and calm view

The apartment, without vis-à-vis, very bright with its large windows and its south-east exposure, consists of an entrance hall with built-in wardrobes which leads to the living / dining room, the fully equipped kitchen (possibility of opening onto the living room), the 2 bedrooms, a walk-in shower room with WC and a separate WC. The lodge terrace is accessible from the master bedroom.