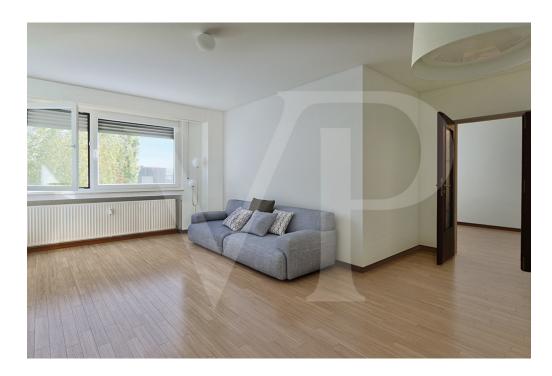

The apartment located at the back of the building benefits from an unobstructed and calm view

The apartment, without vis-à-vis, very bright with its large windows and its south-east exposure, consists of an entrance hall with built-in wardrobes which leads to the living / dining room, the fully equipped kitchen (possibility of opening onto the living room), the 2 bedrooms, a walk-in shower room with WC and a separate WC. The lodge terrace is accessible from the master bedroom.

The apartment has benefited from renovations in recent years (frame in 2021, sanitary facilities in 2018)

On the technical side, it has parquet and tiled floors, double glazed windows with

A large cellar (17m<sup>2</sup>) is part of the sale.