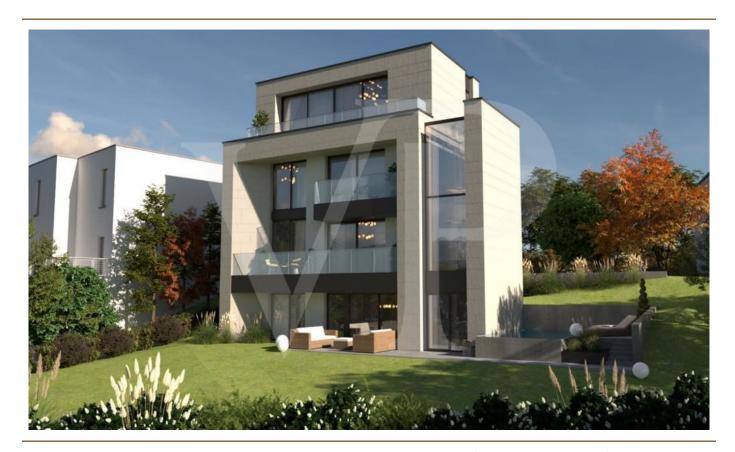

# The property

### A first impression

In a quiet cul-de-sac, Von Poll Real Estate Luxembourg offers you this project to build a bright, high-quality single-family house. The villa with a useful surface area of ±222m² including ±172m² of living space will be built on land of 4 ares 07ca. On the garden level there will be the living room, the library/office, the kitchen and the terrace with the possibility of creating a swimming pool. The upper floors will benefit from a second office space, 2 bedrooms with private bathroom (one with balcony), as well as a master suite totaling 45m² on the top floor with dressing room and bathroom with access to a terrace. The villa will benefit from a garage for one car and a carport. Prices include the superreduced housing VAT rate of 3% within the limit of the maximum amount available and subject to acceptance of the buyer's file by the administration. For more information or an appointment at an agency, please contact your Von Poll Real Estate Luxembourg agency on +352 26 47 98 or luxembourg@von-poll.com