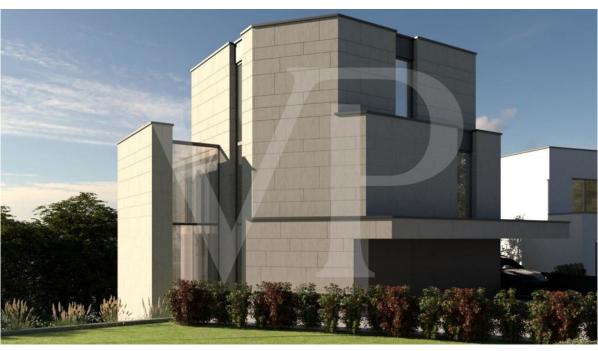

# The property

### A first impression

In a quiet cul-de-sac, Von Poll Real Estate Luxembourg offers you this project to build a bright, high-quality single-family house. The villa with a useful surface area of ±222m² including ±172m² of living space will be built on land of 4 ares 07ca. On the garden level there will be the living room, the library/office, the kitchen and the terrace with the possibility of creating a swimming pool. The upper floors will benefit from a second office space, 2 bedrooms with private bathroom (one with balcony), as well as a master suite totaling 45m² on the top floor with dressing room and bathroom with access to a terrace. The villa will benefit from a garage for one car and a carport. Prices include the superreduced housing VAT rate of 3% within the limit of the maximum amount available and subject to acceptance of the buyer's file by the administration. For more information or an appointment at an agency, please contact your Von Poll Real Estate Luxembourg agency on +352 26 47 98 or luxembourg@von-poll.com