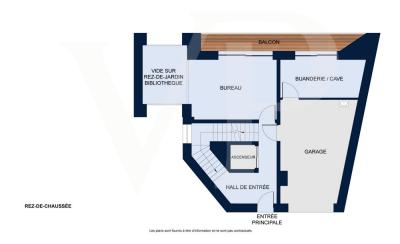

# Floor plans

Les plans sont fournis à titre d'information et ne sont pas contractuels

This floor plan is not to scale. The documents were given to us by the client. For this reason, we cannot guarantee the accuracy of the information.

### A first impression

In a quiet cul-de-sac, Von Poll Real Estate Luxembourg offers you this project to build a bright, high-quality single-family house. The villa with a useful surface area of ±222m² including ±172m² of living space will be built on land of 4 ares 07ca. On the garden level there will be the living room, the library/office, the kitchen and the terrace with the possibility of creating a swimming pool. The upper floors will benefit from a second office space, 2 bedrooms with private bathroom (one with balcony), as well as a master suite totaling 45m² on the top floor with dressing room and bathroom with access to a terrace. The villa will benefit from a garage for one car and a carport. Prices include the superreduced housing VAT rate of 3% within the limit of the maximum amount available and subject to acceptance of the buyer's file by the administration. For more information or an appointment at an agency, please contact your Von Poll Real Estate Luxembourg agency on +352 26 47 98 or luxembourg@von-poll.com