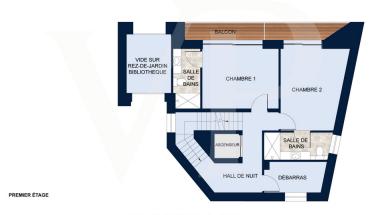

# Floor plans

Les plans sont fournis à titre d'information et ne sont pas contractuels

This floor plan is not to scale. The documents were given to us by the client. For this reason, we cannot guarantee the accuracy of the information.

### A first impression

In a quiet cul-de-sac, Von Poll Real Estate Luxembourg offers you this project to build a bright, high-quality single-family house. The villa with a useful surface area of ±222m² including ±172m² of living space will be built on land of 4 ares 07ca. On the garden level there will be the living room, the library/office, the kitchen and the terrace with the possibility of creating a swimming pool. The upper floors will benefit from a second office space, 2 bedrooms with private bathroom (one with balcony), as well as a master suite totaling 45m² on the top floor with dressing room and bathroom with access to a terrace. The villa will benefit from a garage for one car and a carport. Prices include the superreduced housing VAT rate of 3% within the limit of the maximum amount available and subject to acceptance of the buyer's file by the administration. For more information or an appointment at an agency, please contact your Von Poll Real Estate Luxembourg agency on +352 26 47 98 or luxembourg@von-poll.com