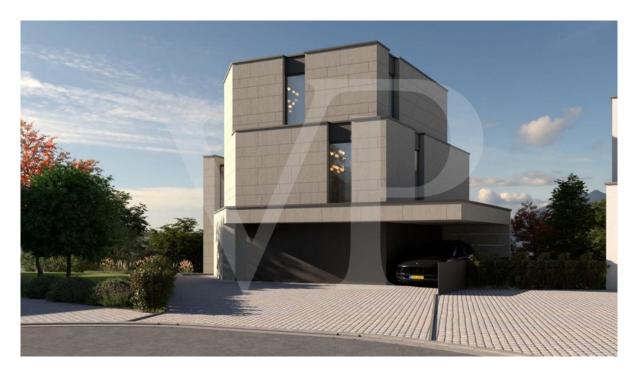

# The property

### A first impression

In a quiet cul-de-sac, Von Poll Real Estate Luxembourg offers you this project to build a bright, high-quality single-family house. The villa with a useful surface area of ±222m² including ±172m² of living space will be built on land of 4 ares 07ca. On the garden level there will be the living room, the library/office, the kitchen and the terrace with the possibility of creating a swimming pool. The upper floors will benefit from a second office space, 2 bedrooms with private bathroom (one with balcony), as well as a master suite totaling 45m² on the top floor with dressing room and bathroom with access to a terrace. The villa will benefit from a garage for one car and a carport. Prices include the superreduced housing VAT rate of 3% within the limit of the maximum amount available and subject to acceptance of the buyer's file by the administration. For more information or an appointment at an agency, please contact your Von Poll Real Estate Luxembourg agency on +352 26 47 98 or luxembourg@von-poll.com