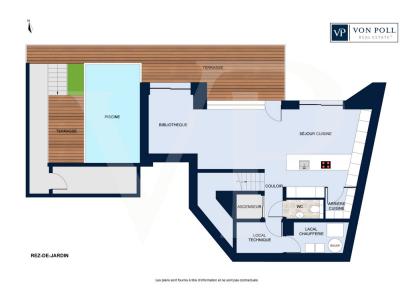

# Floor plans

Les plans sont fournis à titre d'information et ne sont pas contractuels

This floor plan is not to scale. The documents were given to us by the client. For this reason, we cannot guarantee the accuracy of the information.

### A first impression

In a quiet cul-de-sac, Von Poll Real Estate Luxembourg offers you this project to build a bright, high-quality single-family house. The villa with a useful surface area of ±222m² including ±172m² of living space will be built on land of 4 ares 07ca. On the garden level there will be the living room, the library/office, the kitchen and the terrace with the possibility of creating a swimming pool. The upper floors will benefit from a second office space, 2 bedrooms with private bathroom (one with balcony), as well as a master suite totaling 45m² on the top floor with dressing room and bathroom with access to a terrace. The villa will benefit from a garage for one car and a carport. Prices include the superreduced housing VAT rate of 3% within the limit of the maximum amount available and subject to acceptance of the buyer's file by the administration. For more information or an appointment at an agency, please contact your Von Poll Real Estate Luxembourg agency on +352 26 47 98 or luxembourg@von-poll.com