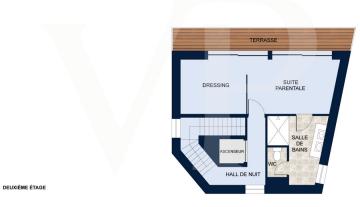

# Floor plans

Les plans sont fournis à titre d'information et ne sont pas contractuels

This floor plan is not to scale. The documents were given to us by the client. For this reason, we cannot guarantee the accuracy of the information.

### A first impression

In a quiet cul-de-sac, Von Poll Real Estate Luxembourg offers you this project to build a bright, high-quality single-family house. The villa with a useful surface area of ±222m² including ±172m² of living space will be built on land of 4 ares 07ca. On the garden level there will be the living room, the library/office, the kitchen and the terrace with the possibility of creating a swimming pool. The upper floors will benefit from a second office space, 2 bedrooms with private bathroom (one with balcony), as well as a master suite totaling 45m² on the top floor with dressing room and bathroom with access to a terrace. The villa will benefit from a garage for one car and a carport. Prices include the superreduced housing VAT rate of 3% within the limit of the maximum amount available and subject to acceptance of the buyer's file by the administration. For more information or an appointment at an agency, please contact your Von Poll Real Estate Luxembourg agency on +352 26 47 98 or luxembourg@von-poll.com