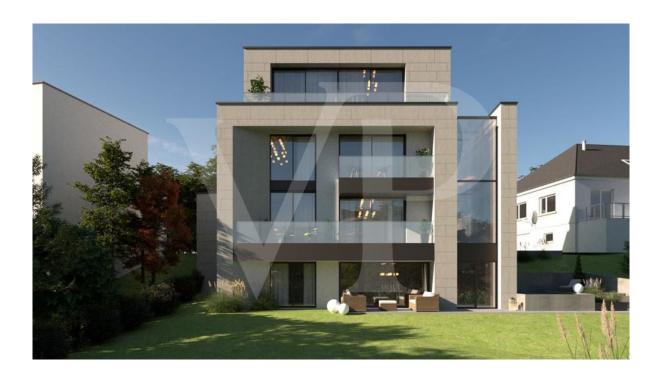

# The property

### A first impression

In a quiet cul-de-sac, Von Poll Real Estate Luxembourg offers you this project to build a bright, high-quality single-family house. The villa with a useful surface area of ±222m² including ±172m² of living space will be built on land of 4 ares 07ca. On the garden level there will be the living room, the library/office, the kitchen and the terrace with the possibility of creating a swimming pool. The upper floors will benefit from a second office space, 2 bedrooms with private bathroom (one with balcony), as well as a master suite totaling 45m² on the top floor with dressing room and bathroom with access to a terrace. The villa will benefit from a garage for one car and a carport. Prices include the superreduced housing VAT rate of 3% within the limit of the maximum amount available and subject to acceptance of the buyer's file by the administration. For more information or an appointment at an agency, please contact your Von Poll Real Estate Luxembourg agency on +352 26 47 98 or luxembourg@von-poll.com