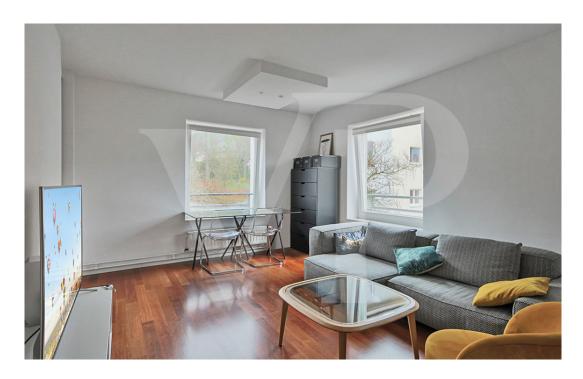

### A first impression

Von Poll offers you a 1 bedroom apartment in Mühlenbach for sale. This property has been completely renovated and well equipped. This apartment has an entrance hall with a storage room, an equipped kitchen, a living room/office, a bedroom and a bathroom that complete this property. In the basement, a parking space, a cellar compartment and a bicycle room are included in the sale of the apartment. Close to the center, transport and shops. The sale is made under the emphyteutic lease.