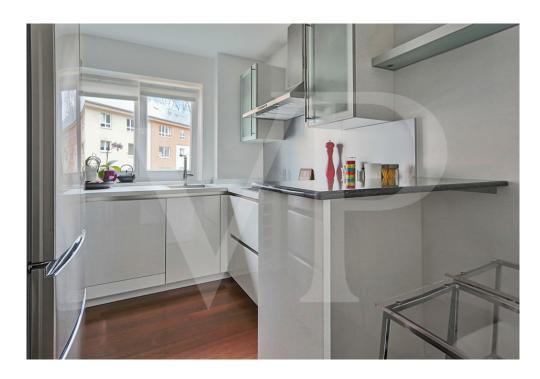

### A first impression

Von Poll offers you a 1 bedroom apartment in Mühlenbach for sale. This property has been completely renovated and well equipped. This apartment has an entrance hall with a storage room, an equipped kitchen, a living room/office, a bedroom and a bathroom that complete this property. In the basement, a parking space, a cellar compartment and a bicycle room are included in the sale of the apartment. Close to the center, transport and shops. The sale is made under the emphyteutic lease.