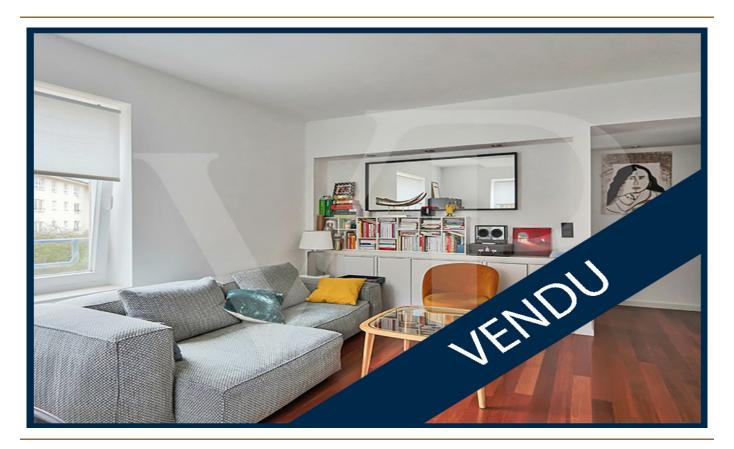

### A first impression

Von Poll offers you a 1 bedroom apartment in Mühlenbach for sale. This property has been completely renovated and well equipped. This apartment has an entrance hall with a storage room, an equipped kitchen, a living room/office, a bedroom and a bathroom that complete this property. In the basement, a parking space, a cellar compartment and a bicycle room are included in the sale of the apartment. Close to the center, transport and shops. The sale is made under the emphyteutic lease.