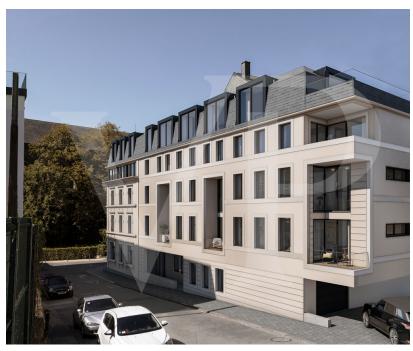

### A first impression

It is in the center of the city of Dudelange that the Luxembourg promoter of Belgian origin "Antonissen" decided to carry out this project of construction and restoration of a partially protected building.

Formerly a hotel and a restaurant, this historic building will now house 10 luxury apartments and a commercial ground floor (offices).

Combining the charm of the original building as well as the modernity of the current equipment, this residence will have the main advantage of offering a unique living space to its residents.

The central location, within a town rich in infrastructure, will be all the more practical for all your trips. The city center is 200 m away and the train station is 500 m from the residence.

Apartment 402, located on the 4th and last floor, consists of an entrance hall with cloakroom and guest toilet leading to a large living room with space for the open kitchen and terrace of 18 m<sup>2</sup>. The sleeping area consists of 2 bedrooms and a bathroom with window.