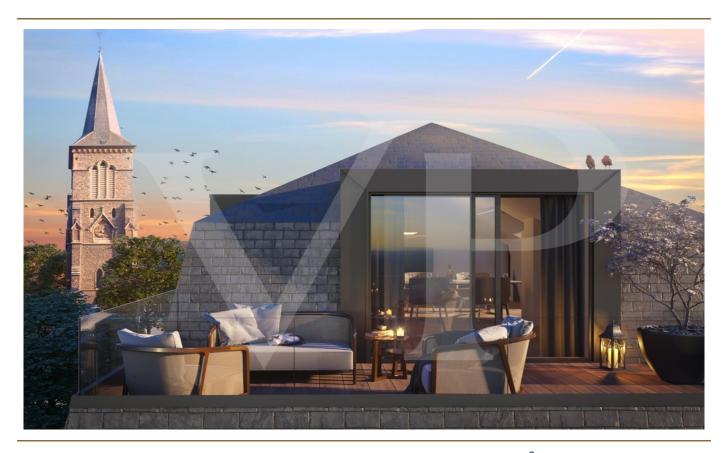

# The property

The central location, within a town rich in infrastructure, will be all the more practical for all your trips. The city center is 200 m away and the train station is 500 m from the residence.

Apartment 402, located on the 4th and last floor, consists of an entrance hall with cloakroom and guest toilet leading to a large living room with space for the open kitchen and terrace of 18 m<sup>2</sup>. The sleeping area consists of 2 bedrooms and a bathroom with window.

The many windows of the apartment will bring it a generous luminosity throughout the day.

The energy class B/B/B results from maintaining the original facade of the building. The apartments will nevertheless be equipped with modern elements present in all new constructions such as triple glazing frames with electric shutters, underfloor heating, VMC, etc.