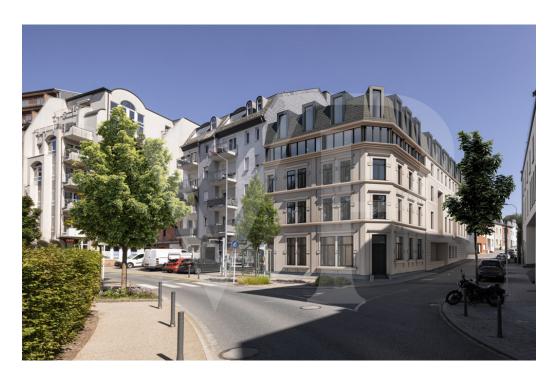

### A first impression

It is in the center of the city of Dudelange that the Luxembourg promoter of Belgian origin "Antonissen" decided to carry out this project of construction and restoration of a partially protected building.

Formerly a hotel and a restaurant, this historic building will now house 10 luxury apartments and a commercial ground floor (offices).

Combining the charm of the original building as well as the modernity of the current equipment, this residence will have the main advantage of offering a unique living space to its residents.

### All about the location

The "Widderhall" residence project is located in the center of Dudelange, close to all the amenities offered locally.

Located in the far south of the Grand Duchy of Luxembourg, barely 20 km from the capital, the municipality of Dudelange is today the fourth most populated municipality in the country as well as the fourth largest in terms of area. Dudelange has enjoyed city status since 1907 and offers its inhabitants a high quality living environment thanks to the proximity of many green spaces, but also to the presence in the city center of multiple sports facilities, shops, restaurants, bar etc