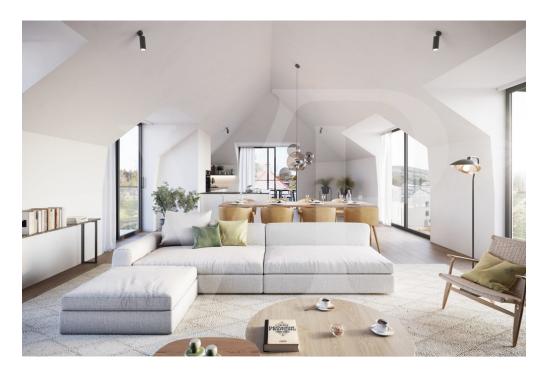

# The property

The central location, within a town rich in infrastructure, will be all the more practical for all your trips. The city center is 200 m away and the train station is 500 m from the residence.

Apartment 402, located on the 4th and last floor, consists of an entrance hall with cloakroom and guest toilet leading to a large living room with space for the open kitchen and terrace of 18 m<sup>2</sup>. The sleeping area consists of 2 bedrooms and a bathroom with window.

The many windows of the apartment will bring it a generous luminosity throughout the day.

The energy class B/B/B results from maintaining the original facade of the building. The apartments will nevertheless be equipped with modern elements present in all new constructions such as triple glazing frames with electric shutters, underfloor heating, VMC, etc.