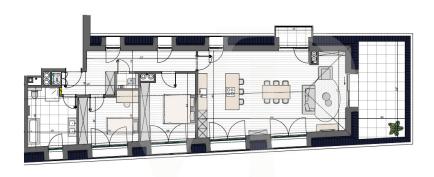

# Floor plans

This floor plan is not to scale. The documents were given to us by the client. For this reason, we cannot guarantee the accuracy of the information.

The central location, within a town rich in infrastructure, will be all the more practical for all your trips. The city center is 200 m away and the train station is 500 m from the residence.

Apartment 402, located on the 4th and last floor, consists of an entrance hall with cloakroom and guest toilet leading to a large living room with space for the open kitchen and terrace of 18 m<sup>2</sup>. The sleeping area consists of 2 bedrooms and a bathroom with window.