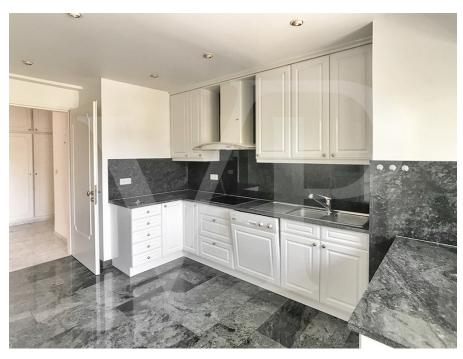

A fitted kitchen with balcony is to the left of the entrance.

The very bright living room has a terrace with stunning views.

The 2 bedrooms at the back are very spacious and one has a balcony.

A shower room with WC completes this property.