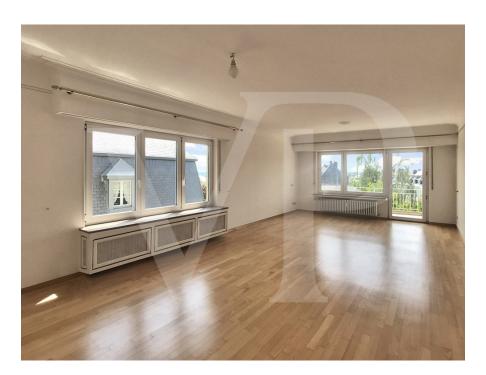

### A first impression

Von Poll offers you for sale this spacious and bright apartment in Limpertsberg.

Located at the top of Limpertsberg and set back from the road, this apartment has a beautiful entrance hall with fitted wardrobes.

A fitted kitchen with balcony is to the left of the entrance.

The very bright living room has a terrace with stunning views.

The 2 bedrooms at the back are very spacious and one has a balcony.

A shower room with WC completes this property.