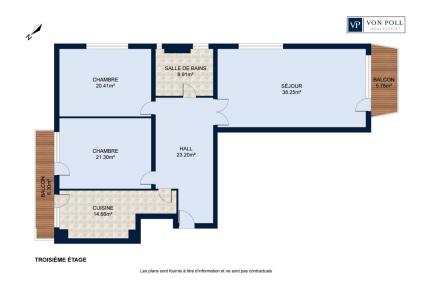

## Floor plans

This floor plan is not to scale. The documents were given to us by the client. For this reason, we cannot guarantee the accuracy of the information.

### A first impression

Von Poll offers you for sale this spacious and bright apartment in Limpertsberg.

Located at the top of Limpertsberg and set back from the road, this apartment has a beautiful entrance hall with fitted wardrobes.

A fitted kitchen with balcony is to the left of the entrance.

The very bright living room has a terrace with stunning views.

The 2 bedrooms at the back are very spacious and one has a balcony.

A shower room with WC completes this property.

At the back of the building is a closed box for 1 car. The apartment also has a cellar.

The location of this apartment is one of the best in Limpertsberg, close to transport, shops, schools, access to Rollingergrund and Kirchberg.