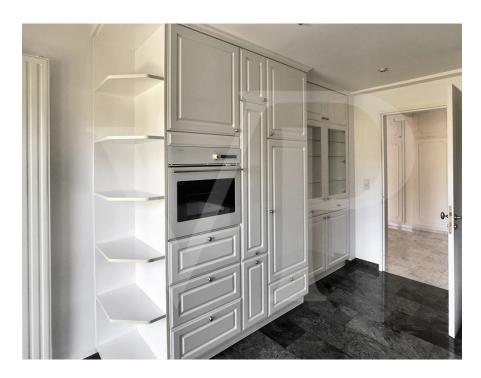

A fitted kitchen with balcony is to the left of the entrance.

The very bright living room has a terrace with stunning views.

The 2 bedrooms at the back are very spacious and one has a balcony.

A shower room with WC completes this property.