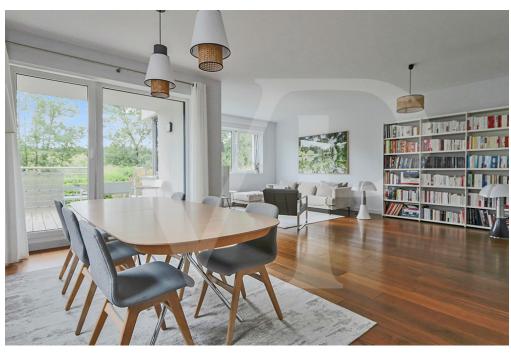

### A first impression

Von Poll Real Estate Luxembourg offers for sale this recent house of high standing free on 3 sides on a plot of 5.10are in a residential street (30km / h) of Cessange.

The ground floor opens onto an entrance hall with cloakroom and guest toilet then leading to the very bright living / dining room from its large windows, as well as the fully equipped kitchen with quality materials. Access to the south-facing terrace is through the living room.

The high-quality materials, its unobstructed view, its brightness, its tranquility, its location are assets among others that make this house an exceptional property.