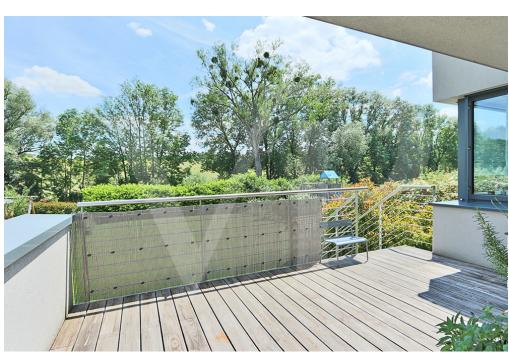

### A first impression

Von Poll Real Estate Luxembourg offers for sale this recent house of high standing free on 3 sides on a plot of 5.10are in a residential street (30km / h) of Cessange.

The ground floor opens onto an entrance hall with cloakroom and guest toilet then leading to the very bright living / dining room from its large windows, as well as the fully equipped kitchen with quality materials. Access to the south-facing terrace is through the living room.

On the first floor, 4 bedrooms share a large bathroom and a second shower room.

On the second floor is a master bedroom with its own bathroom and dressing room which also benefits from a south-facing roof terrace.