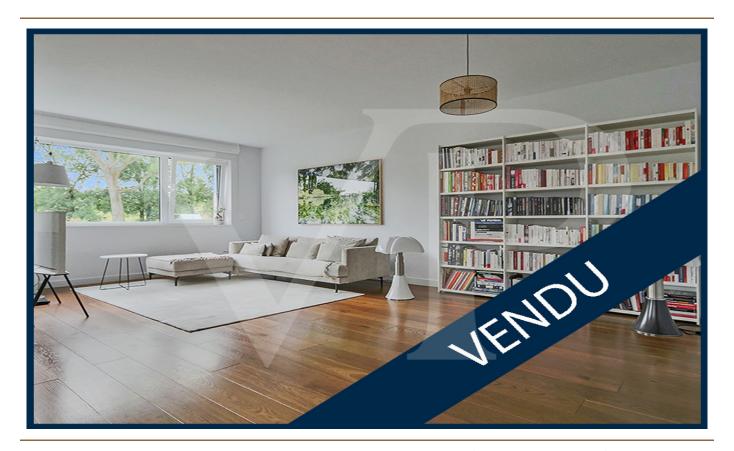

### A first impression

Von Poll Real Estate Luxembourg offers for sale this recent house of high standing free on 3 sides on a plot of 5.10are in a residential street (30km / h) of Cessange.

The ground floor opens onto an entrance hall with cloakroom and guest toilet then leading to the very bright living / dining room from its large windows, as well as the fully equipped kitchen with quality materials. Access to the south-facing terrace is through the living room.

The high-quality materials, its unobstructed view, its brightness, its tranquility, its location are assets among others that make this house an exceptional property.