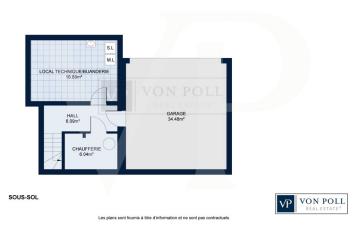

# Floor plans

PREMIER ÉTAGE

Les plans sont fournis à titre d'information et ne sont pas contractuels

DEUXIÈME ÉTAGE

Les plans sont fournis à titre d'information et ne sont pas contractuel

This floor plan is not to scale. The documents were given to us by the client. For this reason, we cannot guarantee the accuracy of the information.

The basement has a large double garage, a large laundry room and a technical room.

Built in 2013, with a total area around 280m<sup>2</sup> and ±185m<sup>2</sup> living space, the house has geothermal heating, triple glazed windows with electric shutters, the floors are parquet and tiled.