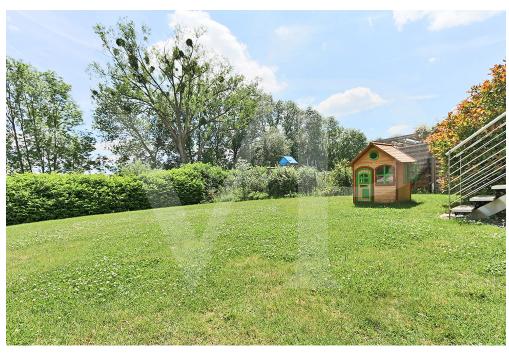

The basement has a large double garage, a large laundry room and a technical room.

Built in 2013, with a total area around 280m<sup>2</sup> and ±185m<sup>2</sup> living space, the house has geothermal heating, triple glazed windows with electric shutters, the floors are parquet and tiled.

The high-quality materials, its unobstructed view, its brightness, its tranquility, its location are assets among others that make this house an exceptional property.