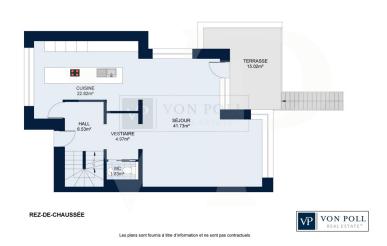

# Floor plans

PREMIER ÉTAGE

Les plans sont fournis à titre d'information et ne sont pas contractuels

DEUXIÈME ÉTAGE

Les plans sont fournis à titre d'information et ne sont pas contractuel

This floor plan is not to scale. The documents were given to us by the client. For this reason, we cannot guarantee the accuracy of the information.

### A first impression

Von Poll Real Estate Luxembourg offers for sale this recent house of high standing free on 3 sides on a plot of 5.10are in a residential street (30km / h) of Cessange.

The ground floor opens onto an entrance hall with cloakroom and guest toilet then leading to the very bright living / dining room from its large windows, as well as the fully equipped kitchen with quality materials. Access to the south-facing terrace is through the living room.