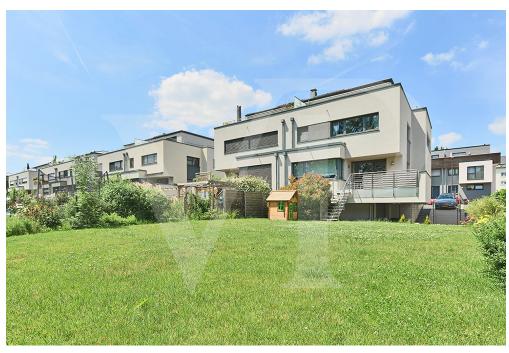

### A first impression

Von Poll Real Estate Luxembourg offers for sale this recent house of high standing free on 3 sides on a plot of 5.10are in a residential street (30km / h) of Cessange.

The ground floor opens onto an entrance hall with cloakroom and guest toilet then leading to the very bright living / dining room from its large windows, as well as the fully equipped kitchen with quality materials. Access to the south-facing terrace is through the living room.

The high-quality materials, its unobstructed view, its brightness, its tranquility, its location are assets among others that make this house an exceptional property.