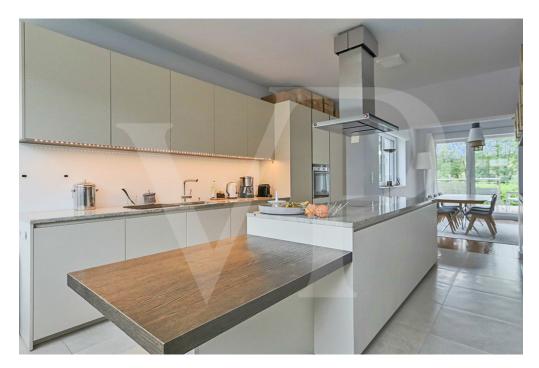

### A first impression

Von Poll Real Estate Luxembourg offers for sale this recent house of high standing free on 3 sides on a plot of 5.10are in a residential street (30km / h) of Cessange.

The ground floor opens onto an entrance hall with cloakroom and guest toilet then leading to the very bright living / dining room from its large windows, as well as the fully equipped kitchen with quality materials. Access to the south-facing terrace is through the living room.