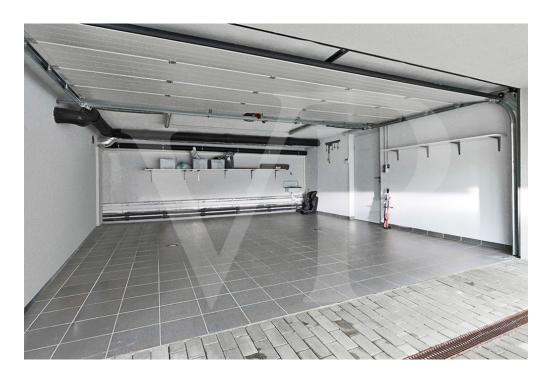

The basement has a large double garage, a large laundry room and a technical room.

Built in 2013, with a total area around 280m<sup>2</sup> and ±185m<sup>2</sup> living space, the house has geothermal heating, triple glazed windows with electric shutters, the floors are parquet and tiled.