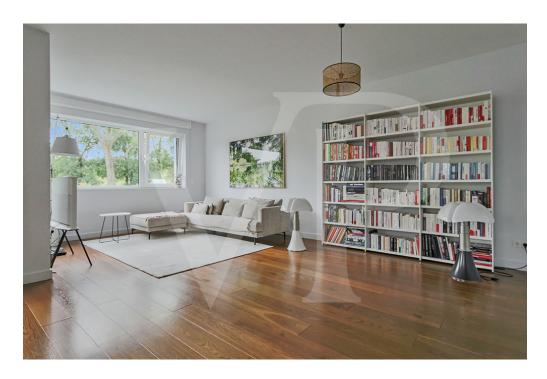

### A first impression

Von Poll Real Estate Luxembourg offers for sale this recent house of high standing free on 3 sides on a plot of 5.10are in a residential street (30km / h) of Cessange.

The ground floor opens onto an entrance hall with cloakroom and guest toilet then leading to the very bright living / dining room from its large windows, as well as the fully equipped kitchen with quality materials. Access to the south-facing terrace is through the living room.

The high-quality materials, its unobstructed view, its brightness, its tranquility, its location are assets among others that make this house an exceptional property.