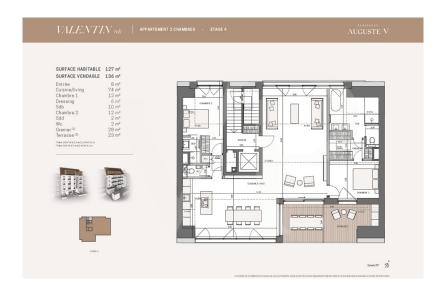

# Floor plans

This floor plan is not to scale. The documents were given to us by the client. For this reason, we cannot guarantee the accuracy of the information.

The only apartment on the top floor of this new residence with modern and timeless lines, this crossing apartment of  $\pm$  127 m<sup>2</sup> interior living space will seduce you with the quality of its finishing materials (visual finishes included in the specifications, excluding the kitchen), its luminosity and its magnificent south-facing terrace.

The elevator arrives directly without the penthouse and opens onto an 8  $m^2$  entrance hall allowing you to welcome you with a cloakroom and opens onto the living room and its ceiling height of  $\pm$  5.5 m.

At the rear, south side, the day part accommodates a living room of  $\pm$  74 m² (61 m² for the 3 bedroom version) with an open kitchen area, a living room, and a dining room with access to the terrace thanks to a a bay window.

The night area consists of 3 bedrooms including a parental suite (± 28 m²) with its dressing room and its bathroom. A second bathroom is accessible from the other two bedrooms.

The terrace, of  $\pm$  23 m<sup>2</sup>, is composed of a covered space, an open space and a storage space that can accommodate a summer kitchen.

The 2 attics, for an additional 28 m<sup>2</sup>, are sold with skylights, light points and electrical outlets.

The interior design can be adapted to the wishes of the purchaser.

It is possible to acquire 1 or 2 indoor parking spaces in the residence.