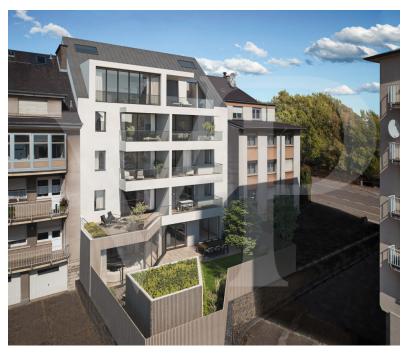

### A first impression

!! Building started!!

New penthouse with south-facing terrace in a new residence in front of Merl park

Nestled 50 meters from Parc Merl, facing south and of high standing, Von Poll Real Estate Luxembourg exclusively offers this magnificent 2 or 3 bedroom penthouse of  $\pm$  136 m² for sale with its loggia-terrace of  $\pm$  23 m² off-plan.

The only apartment on the top floor of this new residence with modern and timeless lines, this crossing apartment of  $\pm$  127 m<sup>2</sup> interior living space will seduce you with the quality of its finishing materials (visual finishes included in the specifications, excluding the kitchen), its luminosity and its magnificent south-facing terrace.

### All about the location

This 10-apartment residence is located on the border between the highly sought-after areas of Merl and Belair. 50 meters from Parc Merl, the residence occupies a central urban position and allows its occupants to get around easily on foot, by bike or by car.