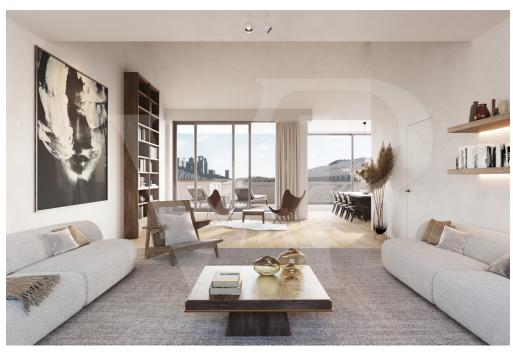

At the rear, south side, the day part accommodates a living room of  $\pm$  74 m² (61 m² for the 3 bedroom version) with an open kitchen area, a living room, and a dining room with access to the terrace thanks to a a bay window.