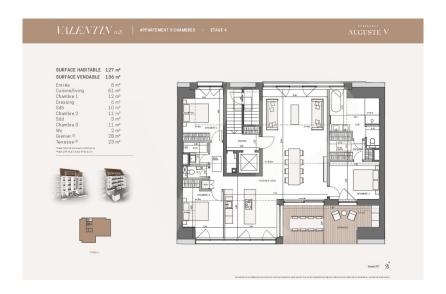

# Floor plans

This floor plan is not to scale. The documents were given to us by the client. For this reason, we cannot guarantee the accuracy of the information.

The only apartment on the top floor of this new residence with modern and timeless lines, this crossing apartment of  $\pm$  127 m<sup>2</sup> interior living space will seduce you with the quality of its finishing materials (visual finishes included in the specifications, excluding the kitchen), its luminosity and its magnificent south-facing terrace.

The elevator arrives directly without the penthouse and opens onto an 8  $m^2$  entrance hall allowing you to welcome you with a cloakroom and opens onto the living room and its ceiling height of  $\pm$  5.5 m.

At the rear, south side, the day part accommodates a living room of  $\pm$  74 m² (61 m² for the 3 bedroom version) with an open kitchen area, a living room, and a dining room with access to the terrace thanks to a a bay window.

The night area consists of 3 bedrooms including a parental suite (± 28 m²) with its dressing room and its bathroom. A second bathroom is accessible from the other two bedrooms.

The terrace, of  $\pm$  23 m<sup>2</sup>, is composed of a covered space, an open space and a storage space that can accommodate a summer kitchen.

The 2 attics, for an additional 28 m<sup>2</sup>, are sold with skylights, light points and electrical outlets.

The interior design can be adapted to the wishes of the purchaser.

It is possible to acquire 1 or 2 indoor parking spaces in the residence.