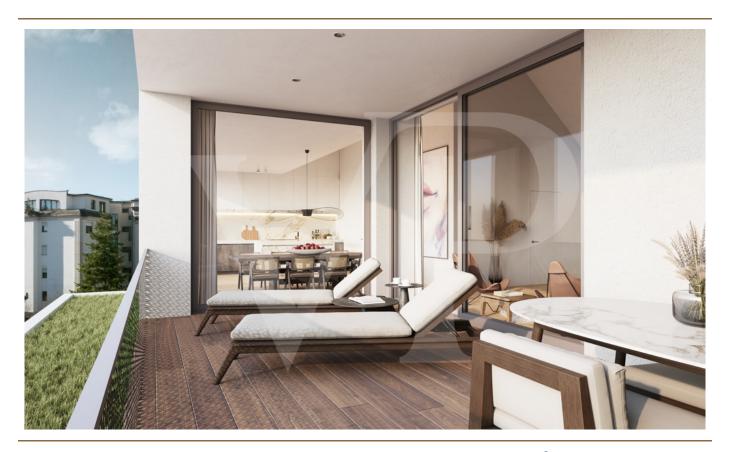

### A first impression

!! Building started!!

New penthouse with south-facing terrace in a new residence in front of Merl park

Nestled 50 meters from Parc Merl, facing south and of high standing, Von Poll Real Estate Luxembourg exclusively offers this magnificent 2 or 3 bedroom penthouse of  $\pm$  136 m² for sale with its loggia-terrace of  $\pm$  23 m² off-plan.

At the rear, south side, the day part accommodates a living room of  $\pm$  74 m² (61 m² for the 3 bedroom version) with an open kitchen area, a living room, and a dining room with access to the terrace thanks to a a bay window.

The night area consists of 3 bedrooms including a parental suite (± 28 m²) with its dressing room and its bathroom. A second bathroom is accessible from the other two bedrooms.

The terrace, of  $\pm$  23 m<sup>2</sup>, is composed of a covered space, an open space and a storage space that can accommodate a summer kitchen.