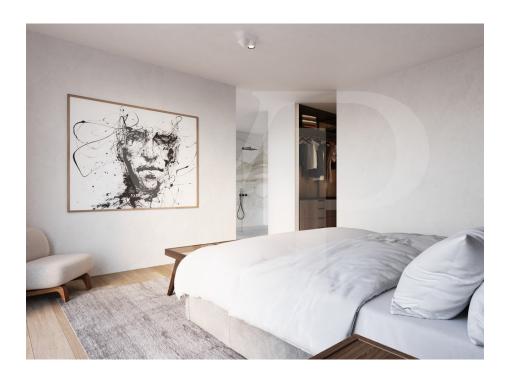

The night area consists of 3 bedrooms including a parental suite (± 28 m²) with its dressing room and its bathroom. A second bathroom is accessible from the other two bedrooms.

The terrace, of  $\pm$  23 m<sup>2</sup>, is composed of a covered space, an open space and a storage space that can accommodate a summer kitchen.