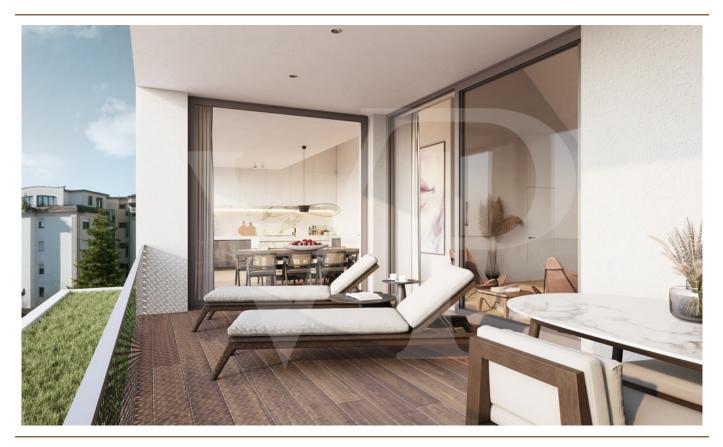

### A first impression

!! Building started!!

New penthouse with south-facing terrace in a new residence in front of Merl park

Nestled 50 meters from Parc Merl, facing south and of high standing, Von Poll Real Estate Luxembourg exclusively offers this magnificent 2 or 3 bedroom penthouse of  $\pm$  136 m<sup>2</sup> for sale with its loggia-terrace of  $\pm$  23 m<sup>2</sup> off-plan.

The only apartment on the top floor of this new residence with modern and timeless lines, this crossing apartment of  $\pm$  127 m<sup>2</sup> interior living space will seduce you with the quality of its finishing materials (visual finishes included in the specifications, excluding the kitchen), its luminosity and its magnificent south-facing terrace.

At the rear, south side, the day part accommodates a living room of  $\pm$  74 m<sup>2</sup> (61 m<sup>2</sup> for the 3 bedroom version) with an open kitchen area, a living room, and a dining room with access to the terrace thanks to a a bay window.

The night area consists of 3 bedrooms including a parental suite  $(\pm 28 \text{ m}^2)$  with its dressing room and its bathroom. A second bathroom is accessible from the other two bedrooms.

The terrace, of  $\pm 23 \text{ m}^2$ , is composed of a covered space, an open space and a storage space that can accommodate a summer kitchen.