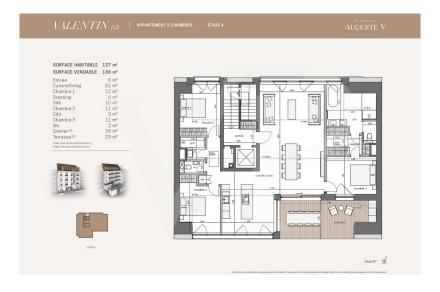

# Floor plans

This floor plan is not to scale. The documents were given to us by the client. For this reason, we cannot guarantee the accuracy of the information.

At the rear, south side, the day part accommodates a living room of  $\pm$  74 m<sup>2</sup> (61 m<sup>2</sup> for the 3 bedroom version) with an open kitchen area, a living room, and a dining room with access to the terrace thanks to a a bay window.

The night area consists of 3 bedrooms including a parental suite  $(\pm 28 \text{ m}^2)$  with its dressing room and its bathroom. A second bathroom is accessible from the other two bedrooms.

The terrace, of  $\pm 23 \text{ m}^2$ , is composed of a covered space, an open space and a storage space that can accommodate a summer kitchen.

The 2 attics, for an additional 28 m<sup>2</sup>, are sold with skylights, light points and electrical outlets.

The interior design can be adapted to the wishes of the purchaser.

It is possible to acquire 1 or 2 indoor parking spaces in the residence.