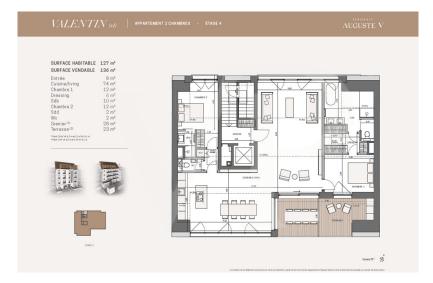

# Floor plans

This floor plan is not to scale. The documents were given to us by the client. For this reason, we cannot guarantee the accuracy of the information.

At the rear, south side, the day part accommodates a living room of  $\pm$  74 m<sup>2</sup> (61 m<sup>2</sup> for the 3 bedroom version) with an open kitchen area, a living room, and a dining room with access to the terrace thanks to a a bay window.

The night area consists of 3 bedrooms including a parental suite  $(\pm 28 \text{ m}^2)$  with its dressing room and its bathroom. A second bathroom is accessible from the other two bedrooms.

The terrace, of  $\pm 23 \text{ m}^2$ , is composed of a covered space, an open space and a storage space that can accommodate a summer kitchen.

The 2 attics, for an additional 28 m<sup>2</sup>, are sold with skylights, light points and electrical outlets.

The interior design can be adapted to the wishes of the purchaser.

It is possible to acquire 1 or 2 indoor parking spaces in the residence.