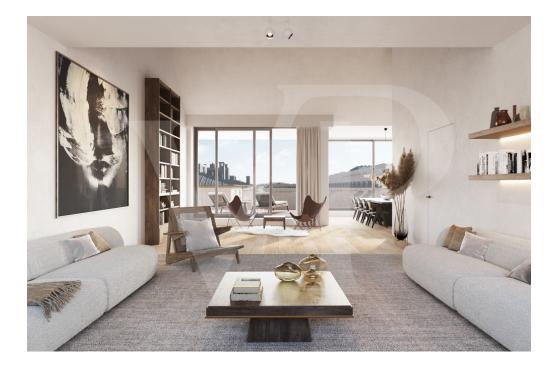

The elevator arrives directly without the penthouse and opens onto an 8 m<sup>2</sup> entrance hall allowing you to welcome you with a cloakroom and opens onto the living room and its ceiling height of  $\pm$  5.5 m.

At the rear, south side, the day part accommodates a living room of  $\pm$  74 m<sup>2</sup> (61 m<sup>2</sup> for the 3 bedroom version) with an open kitchen area, a living room, and a dining room with access to the terrace thanks to a a bay window.