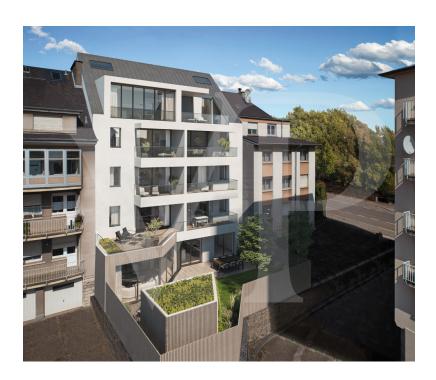

# The property

Property ID: LU211953454\_10 - L-2233 Luxembourg-Merl

The night area consists of 3 bedrooms including a parental suite  $(\pm 28 \text{ m}^2)$  with its dressing room and its bathroom. A second bathroom is accessible from the other two bedrooms.

The terrace, of  $\pm 23 \text{ m}^2$ , is composed of a covered space, an open space and a storage space that can accommodate a summer kitchen.

The 2 attics, for an additional 28 m<sup>2</sup>, are sold with skylights, light points and electrical outlets.

The interior design can be adapted to the wishes of the purchaser.

It is possible to acquire 1 or 2 indoor parking spaces in the residence.