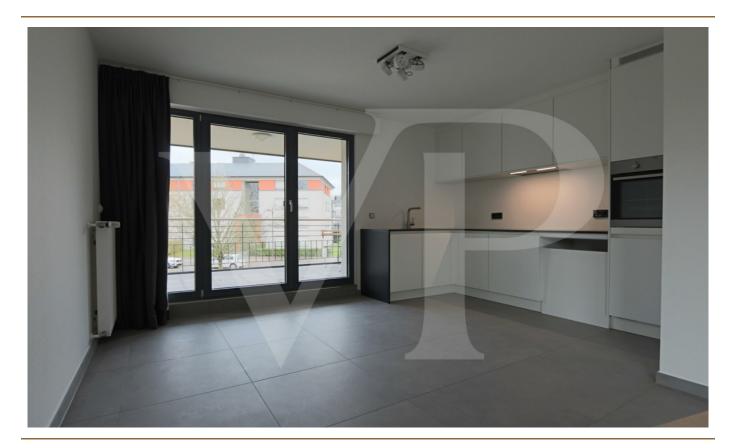

### A first impression

Located in a very green environment in the Merl district of Luxembourg-City, Von Poll Real Estate Luxembourg offers you this semi-furnished and renovated apartment for rent. Free from 1st July 2025 On the first floor of a recent building, the apartment is very bright and has a large south-east facing terrace. From the entrance hall, you access the living room consisting of a living / dining room and an open kitchen with access to the terrace. The night area consists of a bedroom with integrated dressing room and a bathroom with bathtub. The furnishings included are a sofa, a bed, patio furniture, a washing machine and a tumble dryer. The apartment is rented with a cellar, a parking space in the indoor car park and a space in the common laundry room. Merl is one of the most sought-after districts of Luxembourg city thanks to the infrastructure present, including the Luxembourg International School. The new Cactus de Merl supermarket and the surrounding shops are located within walking distance of the residence.