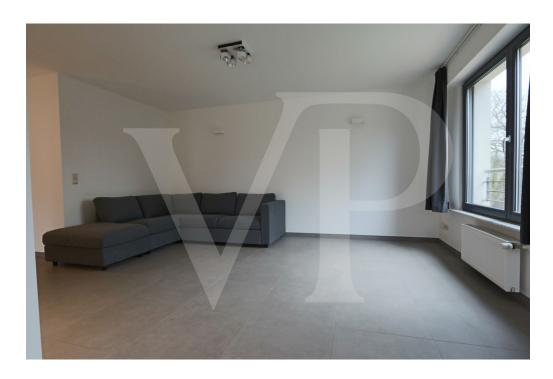

### A first impression

Located in a very green environment in the Merl district of Luxembourg-City, Von Poll Real Estate Luxembourg offers you this semi-furnished and renovated apartment for rent. Free from 1st July 2025 On the first floor of a recent building, the apartment is very bright and has a large south-east facing terrace. From the entrance hall, you access the living room consisting of a living / dining room and an open kitchen with access to the terrace. The night area consists of a bedroom with integrated dressing room and a bathroom with bathtub. The furnishings included are a sofa, a bed, patio furniture, a washing machine and a tumble dryer. The apartment is rented with a cellar, a parking space in the indoor car park and a space in the common laundry room. Merl is one of the most sought-after districts of Luxembourg city thanks to the infrastructure present, including the Luxembourg International School. The new Cactus de Merl supermarket and the surrounding shops are located within walking distance of the residence.