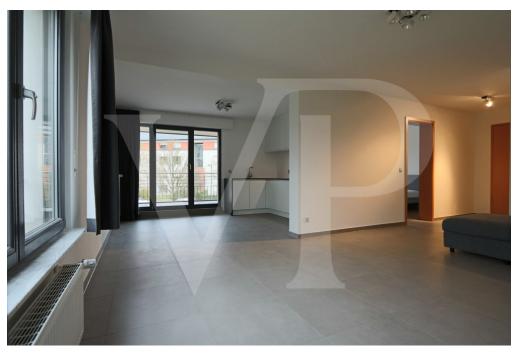

### A first impression

Located in a very green environment in the Merl district of Luxembourg-City, Von Poll Real Estate Luxembourg offers you this semi-furnished and renovated apartment for rent. Free from 1st July 2025 On the first floor of a recent building, the apartment is very bright and has a large south-east facing terrace. From the entrance hall, you access the living room consisting of a living / dining room and an open kitchen with access to the terrace. The night area consists of a bedroom with integrated dressing room and a bathroom with bathtub. The furnishings included are a sofa, a bed, patio furniture, a washing machine and a tumble dryer. The apartment is rented with a cellar, a parking space in the indoor car park and a space in the common laundry room. Merl is one of the most sought-after districts of Luxembourg city thanks to the infrastructure present, including the Luxembourg International School. The new Cactus de Merl supermarket and the surrounding shops are located within walking distance of the residence.