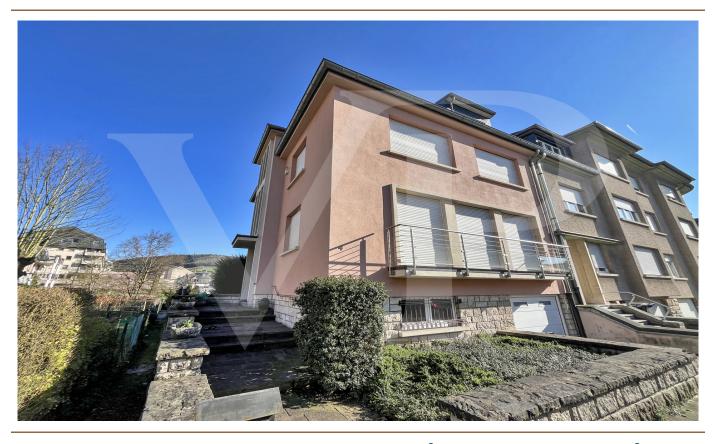

#### Ettelbruck Bright house free on 3 sides in a residential area

Property ID: LU191933426

PURCHASE PRICE: 795.000 EUR • LIVING SPACE: ca. 184,27 m<sup>2</sup> • ROOMS: 6 • LAND AREA: 264 m<sup>2</sup>

### A first impression

Located in a quiet and residential area of Ettelbruck, Von Poll Real Estate Luxembourg offers you this charming family house for sale. Very bright due to the number of windows, this house has 6 bedrooms and spaces that can be converted according to the wishes of the occupants. The large living room, on the ground floor, has its fireplace so you can enjoy a cozy space for winter evenings. The rest of the house is heated using oil-fired central heating (2018). In the basement, the garage with electric door allows you to park any type of car and take advantage of an additional space in front of it. The frames and roof were renovated a few years ago, while the rest of the house will need to be refreshed. A multi-use room, currently fitted out in Carnotzet, is located on the cellar floor and can be used as a "hobby room".