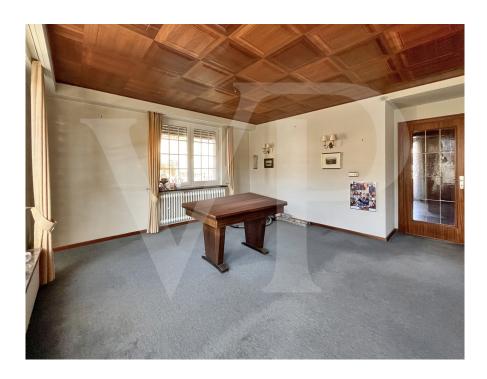

### A first impression

Located in a quiet and residential area of Ettelbruck, Von Poll Real Estate Luxembourg offers you this charming family house for sale. Very bright due to the number of windows, this house has 6 bedrooms and spaces that can be converted according to the wishes of the occupants. The large living room, on the ground floor, has its fireplace so you can enjoy a cozy space for winter evenings. The rest of the house is heated using oil-fired central heating (2018). In the basement, the garage with electric door allows you to park any type of car and take advantage of an additional space in front of it. The frames and roof were renovated a few years ago, while the rest of the house will need to be refreshed. A multi-use room, currently fitted out in Carnotzet, is located on the cellar floor and can be used as a "hobby room".