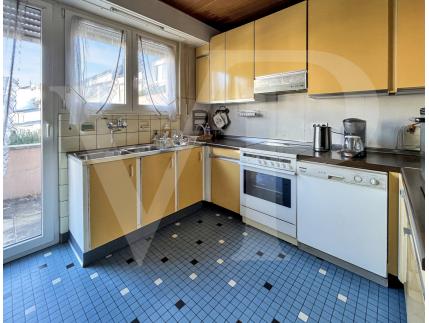

| Purchase Price        | 795.000 EUR                                          |
|-----------------------|------------------------------------------------------|
| Total Space           | ca. 255 m <sup>2</sup>                               |
| Condition of property | Well-maintained                                      |
| Construction method   | Solid                                                |
| Equipment             | Terrace, Guest WC,<br>Fireplace, Built-in<br>kitchen |

### A first impression

Located in a quiet and residential area of Ettelbruck, Von Poll Real Estate Luxembourg offers you this charming family house for sale. Very bright due to the number of windows, this house has 6 bedrooms and spaces that can be converted according to the wishes of the occupants. The large living room, on the ground floor, has its fireplace so you can enjoy a cozy space for winter evenings. The rest of the house is heated using oil-fired central heating (2018). In the basement, the garage with electric door allows you to park any type of car and take advantage of an additional space in front of it. The frames and roof were renovated a few years ago, while the rest of the house will need to be refreshed. A multi-use room, currently fitted out in Carnotzet, is located on the cellar floor and can be used as a "hobby room".