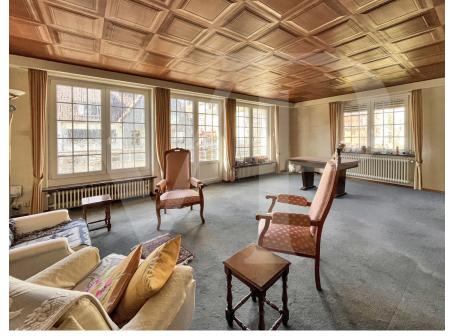

### A first impression

Located in a quiet and residential area of Ettelbruck, Von Poll Real Estate Luxembourg offers you this charming family house for sale. Very bright due to the number of windows, this house has 6 bedrooms and spaces that can be converted according to the wishes of the occupants. The large living room, on the ground floor, has its fireplace so you can enjoy a cozy space for winter evenings. The rest of the house is heated using oil-fired central heating (2018). In the basement, the garage with electric door allows you to park any type of car and take advantage of an additional space in front of it. The frames and roof were renovated a few years ago, while the rest of the house will need to be refreshed. A multi-use room, currently fitted out in Carnotzet, is located on the cellar floor and can be used as a "hobby room".