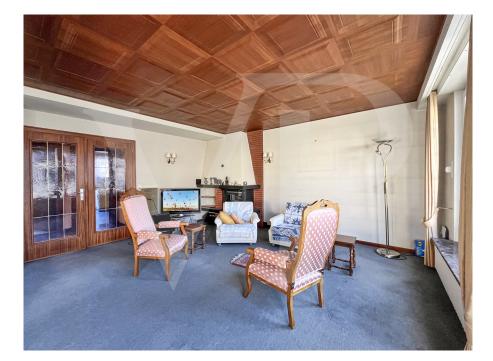

### A first impression

Located in a quiet and residential area of Ettelbruck, Von Poll Real Estate Luxembourg offers you this charming family house for sale. Very bright due to the number of windows, this house has 6 bedrooms and spaces that can be converted according to the wishes of the occupants. The large living room, on the ground floor, has its fireplace so you can enjoy a cozy space for winter evenings. The rest of the house is heated using oil-fired central heating (2018). In the basement, the garage with electric door allows you to park any type of car and take advantage of an additional space in front of it. The frames and roof were renovated a few years ago, while the rest of the house will need to be refreshed. A multi-use room, currently fitted out in Carnotzet, is located on the cellar floor and can be used as a "hobby room".