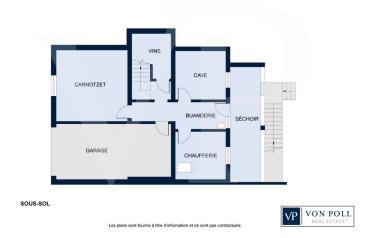

### **Energy Data**

 Power Source
 Oil

 Energy information
 At the time of preparing the document, no energy certificate was available.

This floor plan is not to scale. The documents were given to us by the client. For this reason, we cannot guarantee the accuracy of the information.

### A first impression

Located in a quiet and residential area of Ettelbruck, Von Poll Real Estate Luxembourg offers you this charming family house for sale. Very bright due to the number of windows, this house has 6 bedrooms and spaces that can be converted according to the wishes of the occupants. The large living room, on the ground floor, has its fireplace so you can enjoy a cozy space for winter evenings. The rest of the house is heated using oil-fired central heating (2018). In the basement, the garage with electric door allows you to park any type of car and take advantage of an additional space in front of it. The frames and roof were renovated a few years ago, while the rest of the house will need to be refreshed. A multi-use room, currently fitted out in Carnotzet, is located on the cellar floor and can be used as a "hobby room".