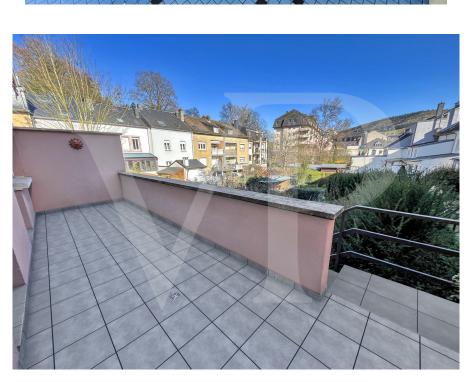

| Purchase Price        | 795.000 EUR                                          |
|-----------------------|------------------------------------------------------|
| Total Space           | ca. 255 m <sup>2</sup>                               |
| Condition of property | Well-maintained                                      |
| Construction method   | Solid                                                |
| Equipment             | Terrace, Guest WC,<br>Fireplace, Built-in<br>kitchen |

### A first impression

Located in a quiet and residential area of Ettelbruck, Von Poll Real Estate Luxembourg offers you this charming family house for sale. Very bright due to the number of windows, this house has 6 bedrooms and spaces that can be converted according to the wishes of the occupants. The large living room, on the ground floor, has its fireplace so you can enjoy a cozy space for winter evenings. The rest of the house is heated using oil-fired central heating (2018). In the basement, the garage with electric door allows you to park any type of car and take advantage of an additional space in front of it. The frames and roof were renovated a few years ago, while the rest of the house will need to be refreshed. A multi-use room, currently fitted out in Carnotzet, is located on the cellar floor and can be used as a "hobby room".