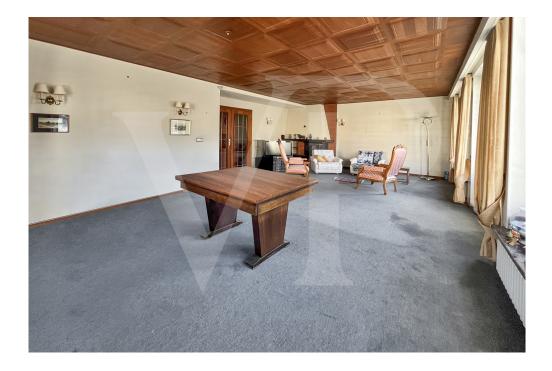

### A first impression

Located in a quiet and residential area of Ettelbruck, Von Poll Real Estate Luxembourg offers you this charming family house for sale. Very bright due to the number of windows, this house has 6 bedrooms and spaces that can be converted according to the wishes of the occupants. The large living room, on the ground floor, has its fireplace so you can enjoy a cozy space for winter evenings. The rest of the house is heated using oil-fired central heating (2018). In the basement, the garage with electric door allows you to park any type of car and take advantage of an additional space in front of it. The frames and roof were renovated a few years ago, while the rest of the house will need to be refreshed. A multi-use room, currently fitted out in Carnotzet, is located on the cellar floor and can be used as a "hobby room".