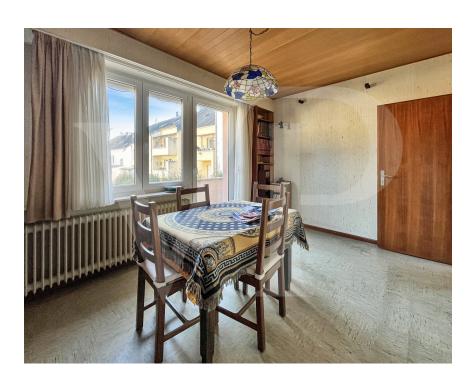

### A first impression

Located in a quiet and residential area of Ettelbruck, Von Poll Real Estate Luxembourg offers you this charming family house for sale. Very bright due to the number of windows, this house has 6 bedrooms and spaces that can be converted according to the wishes of the occupants. The large living room, on the ground floor, has its fireplace so you can enjoy a cozy space for winter evenings. The rest of the house is heated using oil-fired central heating (2018). In the basement, the garage with electric door allows you to park any type of car and take advantage of an additional space in front of it. The frames and roof were renovated a few years ago, while the rest of the house will need to be refreshed. A multi-use room, currently fitted out in Carnotzet, is located on the cellar floor and can be used as a "hobby room".