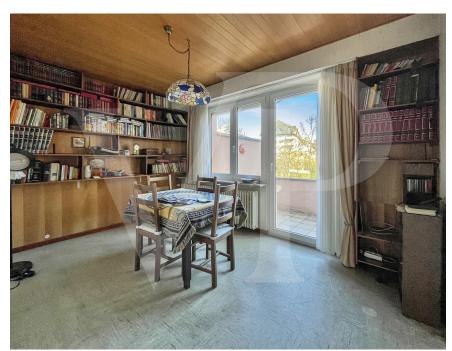

### A first impression

Located in a quiet and residential area of Ettelbruck, Von Poll Real Estate Luxembourg offers you this charming family house for sale. Very bright due to the number of windows, this house has 6 bedrooms and spaces that can be converted according to the wishes of the occupants. The large living room, on the ground floor, has its fireplace so you can enjoy a cozy space for winter evenings. The rest of the house is heated using oil-fired central heating (2018). In the basement, the garage with electric door allows you to park any type of car and take advantage of an additional space in front of it. The frames and roof were renovated a few years ago, while the rest of the house will need to be refreshed. A multi-use room, currently fitted out in Carnotzet, is located on the cellar floor and can be used as a "hobby room".