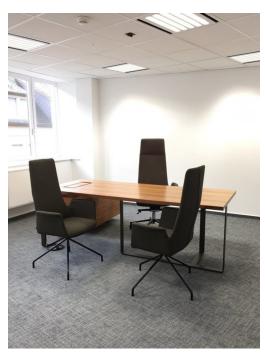

#### A first impression

Office building located in a dynamic area, Limpersberg, and close to the pedestrian center. Close to all amenities, accessibility is very easy; Bus, Tram, parking Glacis. The building consists of 4 floors of office; 1030 m2 in the basement, 1030 m2 on the ground floor, 634 m2 on the 1st and 2nd floors.

The surfaces of the 1st and 2nd floor have been renovated and are open space. The surfaces of the Basement and the DRC are partitioned.

Parking is available for rent.