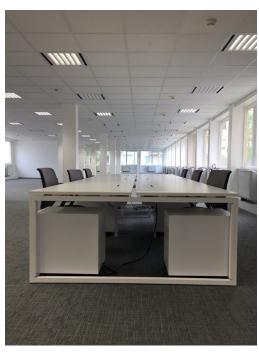

The surfaces of the 1st and 2nd floor have been renovated and are open space. The surfaces of the Basement and the DRC are partitioned.

Parking is available for rent.