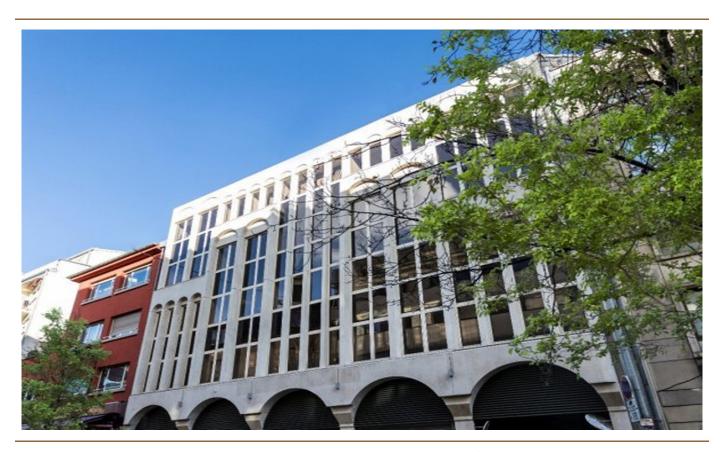

#### A first impression

Office building located in a dynamic area, Limpersberg, and close to the pedestrian center. Close to all amenities, accessibility is very easy; Bus, Tram, parking Glacis. The building consists of 4 floors of office; 1030 m2 in the basement, 1030 m2 on the ground floor, 634 m2 on the 1st and 2nd floors.

The surfaces of the 1st and 2nd floor have been renovated and are open space. The surfaces of the Basement and the DRC are partitioned.

Parking is available for rent.