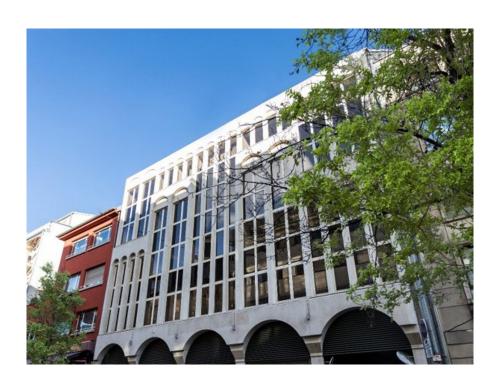

#### A first impression

Office building located in a dynamic area, Limpersberg, and close to the pedestrian center. Close to all amenities, accessibility is very easy; Bus, Tram, parking Glacis. The building consists of 4 floors of office; 1030 m2 in the basement, 1030 m2 on the ground floor, 634 m2 on the 1st and 2nd floors.

The surfaces of the 1st and 2nd floor have been renovated and are open space. The surfaces of the Basement and the DRC are partitioned.

Parking is available for rent.