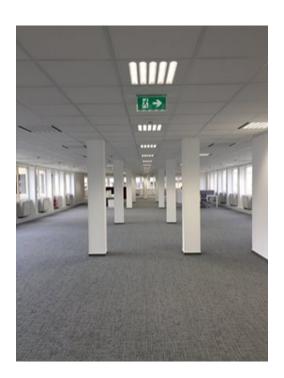

The surfaces of the 1st and 2nd floor have been renovated and are open space. The surfaces of the Basement and the DRC are partitioned.

Parking is available for rent.