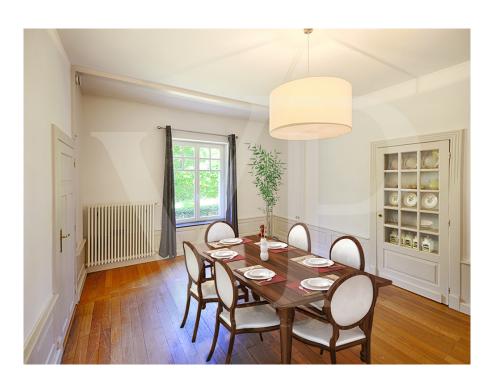

### A first impression

Von Poll offers you for rent a completely renovated mansion with a magnificent garden planted with trees bordering the terrace and dominated by large trees whose refreshing shade you will appreciate in the heart of summer. A garden house, a garage, and an outdoor parking space for 2 to 3 cars complete this property. The 1930s tiles, the wooden stairs and the parquet floors have been carefully preserved, and the whole house has been very well restored: electricity, plumbing, quality sanitary facilities: walk-in shower, separate toilet. Equipped with an alarm system All rooms are equipped with boxes for TV, Internet and telephone. Gas heating Double glazing The house is composed as follows: Ground floor: Covered airlock overlooking the main entrance, entrance hall, fitted kitchen, Triple living room in a row - beautiful living room, guest toilet, service entrance. 1st floor: 3 bedrooms, one with dressing room, shower room with W.C. and window, bathroom with W.C. and window, storage room. Attic: 1 bedroom Shower room with W.C. and window, very large room that can be used as a bedroom or other, ironing room. Cellar: "Vaulted" wine cellar, laundry room, boiler room and cellar, Close to schools, transport, European institutions etc.... Land +/- 5 ares