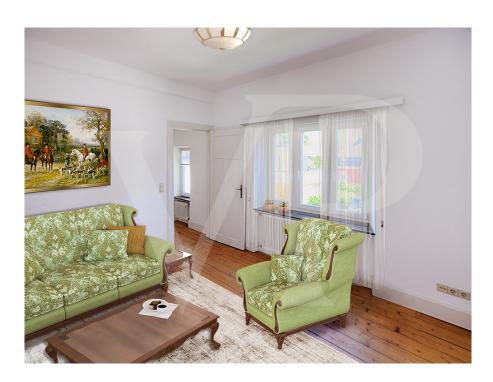

### A first impression

Von Poll offers you for rent a completely renovated mansion with a magnificent garden planted with trees bordering the terrace and dominated by large trees whose refreshing shade you will appreciate in the heart of summer. A garden house, a garage, and an outdoor parking space for 2 to 3 cars complete this property. The 1930s tiles, the wooden stairs and the parquet floors have been carefully preserved, and the whole house has been very well restored: electricity, plumbing, quality sanitary facilities: walk-in shower, separate toilet. Equipped with an alarm system All rooms are equipped with boxes for TV, Internet and telephone. Gas heating Double glazing The house is composed as follows: Ground floor: Covered airlock overlooking the main entrance, entrance hall, fitted kitchen, Triple living room in a row - beautiful living room, guest toilet, service entrance. 1st floor: 3 bedrooms, one with dressing room, shower room with W.C. and window, bathroom with W.C. and window, storage room. Attic: 1 bedroom Shower room with W.C. and window, very large room that can be used as a bedroom or other, ironing room. Cellar: "Vaulted" wine cellar, laundry room, boiler room and cellar, Close to schools, transport, European institutions etc.... Land +/- 5 ares