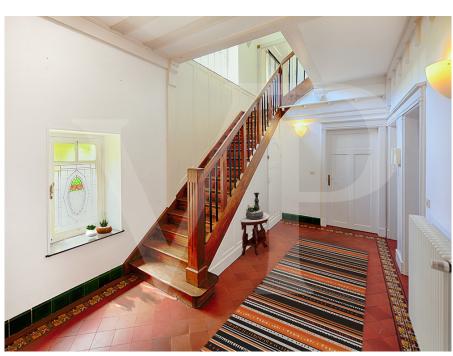

### A first impression

Von Poll offers you for rent a completely renovated mansion with a magnificent garden planted with trees bordering the terrace and dominated by large trees whose refreshing shade you will appreciate in the heart of summer. A garden house, a garage, and an outdoor parking space for 2 to 3 cars complete this property. The 1930s tiles, the wooden stairs and the parquet floors have been carefully preserved, and the whole house has been very well restored: electricity, plumbing, quality sanitary facilities: walk-in shower, separate toilet. Equipped with an alarm system All rooms are equipped with boxes for TV, Internet and telephone. Gas heating Double glazing The house is composed as follows: Ground floor: Covered airlock overlooking the main entrance, entrance hall, fitted kitchen, Triple living room in a row - beautiful living room, guest toilet, service entrance. 1st floor: 3 bedrooms, one with dressing room, shower room with W.C. and window, bathroom with W.C. and window, storage room. Attic: 1 bedroom Shower room with W.C. and window, very large room that can be used as a bedroom or other, ironing room. Cellar: "Vaulted" wine cellar, laundry room, boiler room and cellar, Close to schools, transport, European institutions etc.... Land +/- 5 ares