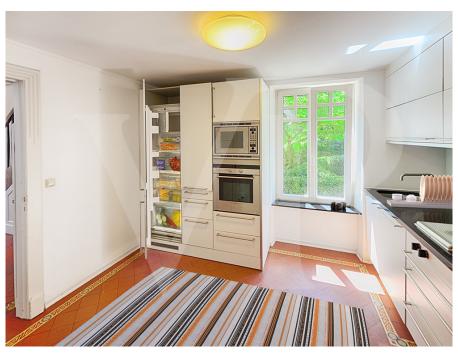

### A first impression

Von Poll offers you for rent a completely renovated mansion with a magnificent garden planted with trees bordering the terrace and dominated by large trees whose refreshing shade you will appreciate in the heart of summer. A garden house, a garage, and an outdoor parking space for 2 to 3 cars complete this property. The 1930s tiles, the wooden stairs and the parquet floors have been carefully preserved, and the whole house has been very well restored: electricity, plumbing, quality sanitary facilities: walk-in shower, separate toilet. Equipped with an alarm system All rooms are equipped with boxes for TV, Internet and telephone. Gas heating Double glazing The house is composed as follows: Ground floor: Covered airlock overlooking the main entrance, entrance hall, fitted kitchen, Triple living room in a row - beautiful living room, guest toilet, service entrance. 1st floor: 3 bedrooms, one with dressing room, shower room with W.C. and window, bathroom with W.C. and window, storage room. Attic: 1 bedroom Shower room with W.C. and window, very large room that can be used as a bedroom or other, ironing room. Cellar: "Vaulted" wine cellar, laundry room, boiler room and cellar, Close to schools, transport, European institutions etc.... Land +/- 5 ares