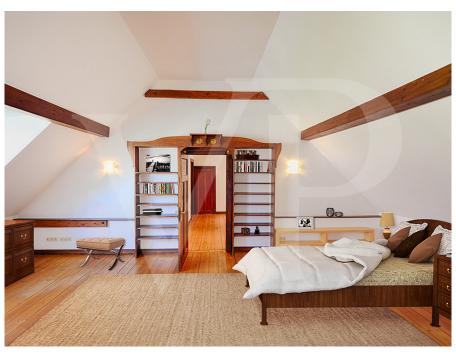

### A first impression

Von Poll offers you for rent a completely renovated mansion with a magnificent garden planted with trees bordering the terrace and dominated by large trees whose refreshing shade you will appreciate in the heart of summer. A garden house, a garage, and an outdoor parking space for 2 to 3 cars complete this property. The 1930s tiles, the wooden stairs and the parquet floors have been carefully preserved, and the whole house has been very well restored: electricity, plumbing, quality sanitary facilities: walk-in shower, separate toilet. Equipped with an alarm system All rooms are equipped with boxes for TV, Internet and telephone. Gas heating Double glazing The house is composed as follows: Ground floor: Covered airlock overlooking the main entrance, entrance hall, fitted kitchen, Triple living room in a row - beautiful living room, guest toilet, service entrance. 1st floor: 3 bedrooms, one with dressing room, shower room with W.C. and window, bathroom with W.C. and window, storage room. Attic: 1 bedroom Shower room with W.C. and window, very large room that can be used as a bedroom or other, ironing room. Cellar: "Vaulted" wine cellar, laundry room, boiler room and cellar, Close to schools, transport, European institutions etc.... Land +/- 5 ares