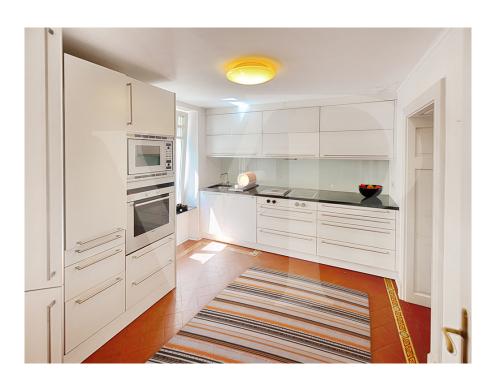

### A first impression

Von Poll offers you for rent a completely renovated mansion with a magnificent garden planted with trees bordering the terrace and dominated by large trees whose refreshing shade you will appreciate in the heart of summer. A garden house, a garage, and an outdoor parking space for 2 to 3 cars complete this property. The 1930s tiles, the wooden stairs and the parquet floors have been carefully preserved, and the whole house has been very well restored: electricity, plumbing, quality sanitary facilities: walk-in shower, separate toilet. Equipped with an alarm system All rooms are equipped with boxes for TV, Internet and telephone. Gas heating Double glazing The house is composed as follows: Ground floor: Covered airlock overlooking the main entrance, entrance hall, fitted kitchen, Triple living room in a row - beautiful living room, guest toilet, service entrance. 1st floor: 3 bedrooms, one with dressing room, shower room with W.C. and window, bathroom with W.C. and window, storage room. Attic: 1 bedroom Shower room with W.C. and window, very large room that can be used as a bedroom or other, ironing room. Cellar: "Vaulted" wine cellar, laundry room, boiler room and cellar, Close to schools, transport, European institutions etc.... Land +/- 5 ares