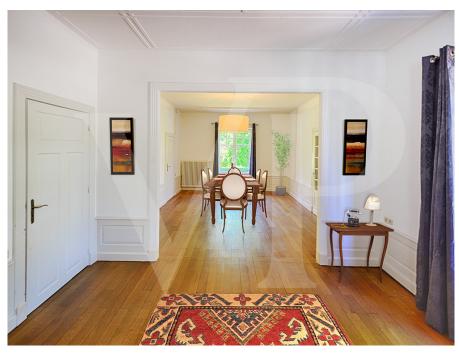

### A first impression

Von Poll offers you for rent a completely renovated mansion with a magnificent garden planted with trees bordering the terrace and dominated by large trees whose refreshing shade you will appreciate in the heart of summer. A garden house, a garage, and an outdoor parking space for 2 to 3 cars complete this property. The 1930s tiles, the wooden stairs and the parquet floors have been carefully preserved, and the whole house has been very well restored: electricity, plumbing, quality sanitary facilities: walk-in shower, separate toilet. Equipped with an alarm system All rooms are equipped with boxes for TV, Internet and telephone. Gas heating Double glazing The house is composed as follows: Ground floor: Covered airlock overlooking the main entrance, entrance hall, fitted kitchen, Triple living room in a row - beautiful living room, guest toilet, service entrance. 1st floor: 3 bedrooms, one with dressing room, shower room with W.C. and window, bathroom with W.C. and window, storage room. Attic: 1 bedroom Shower room with W.C. and window, very large room that can be used as a bedroom or other, ironing room. Cellar: "Vaulted" wine cellar, laundry room, boiler room and cellar, Close to schools, transport, European institutions etc.... Land +/- 5 ares