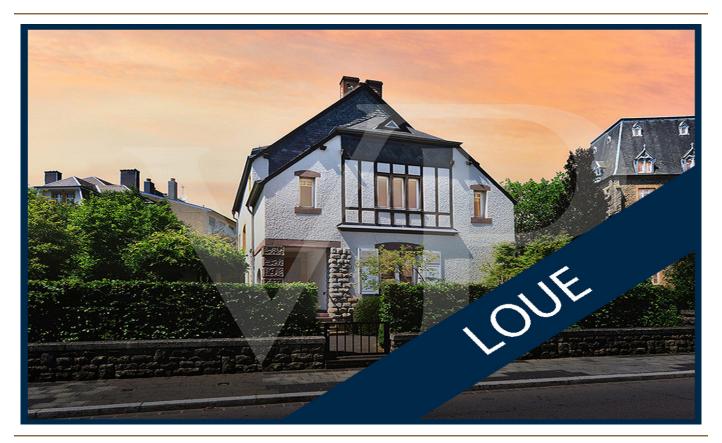

# Beautiful charming house with 5 bedrooms, garden and garage for rent in Limpertsberg

Property ID: LU181953592

RENT PRICE: 5.500 EUR • LIVING SPACE: ca. 300 m<sup>2</sup> • LAND AREA: 500 m<sup>2</sup>

### A first impression

Von Poll offers you for rent a completely renovated mansion with a magnificent garden planted with trees bordering the terrace and dominated by large trees whose refreshing shade you will appreciate in the heart of summer. A garden house, a garage, and an outdoor parking space for 2 to 3 cars complete this property. The 1930s tiles, the wooden stairs and the parquet floors have been carefully preserved, and the whole house has been very well restored: electricity, plumbing, quality sanitary facilities: walk-in shower, separate toilet. Equipped with an alarm system All rooms are equipped with boxes for TV, Internet and telephone. Gas heating Double glazing The house is composed as follows: Ground floor: Covered airlock overlooking the main entrance, entrance hall, fitted kitchen, Triple living room in a row - beautiful living room, guest toilet, service entrance. 1st floor: 3 bedrooms, one with dressing room, shower room with W.C. and window, bathroom with W.C. and window, storage room. Attic: 1 bedroom Shower room with W.C. and window, very large room that can be used as a bedroom or other, ironing room. Cellar: "Vaulted" wine cellar, laundry room, boiler room and cellar, Close to schools, transport, European institutions etc.... Land +/- 5 ares