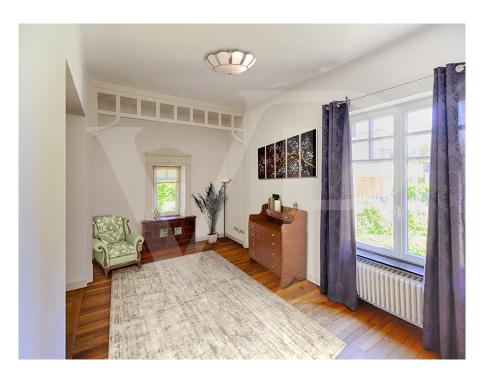

### A first impression

Von Poll offers you for rent a completely renovated mansion with a magnificent garden planted with trees bordering the terrace and dominated by large trees whose refreshing shade you will appreciate in the heart of summer. A garden house, a garage, and an outdoor parking space for 2 to 3 cars complete this property. The 1930s tiles, the wooden stairs and the parquet floors have been carefully preserved, and the whole house has been very well restored: electricity, plumbing, quality sanitary facilities: walk-in shower, separate toilet. Equipped with an alarm system All rooms are equipped with boxes for TV, Internet and telephone. Gas heating Double glazing The house is composed as follows: Ground floor: Covered airlock overlooking the main entrance, entrance hall, fitted kitchen, Triple living room in a row - beautiful living room, guest toilet, service entrance. 1st floor: 3 bedrooms, one with dressing room, shower room with W.C. and window, bathroom with W.C. and window, storage room. Attic: 1 bedroom Shower room with W.C. and window, very large room that can be used as a bedroom or other, ironing room. Cellar: "Vaulted" wine cellar, laundry room, boiler room and cellar, Close to schools, transport, European institutions etc.... Land +/- 5 ares