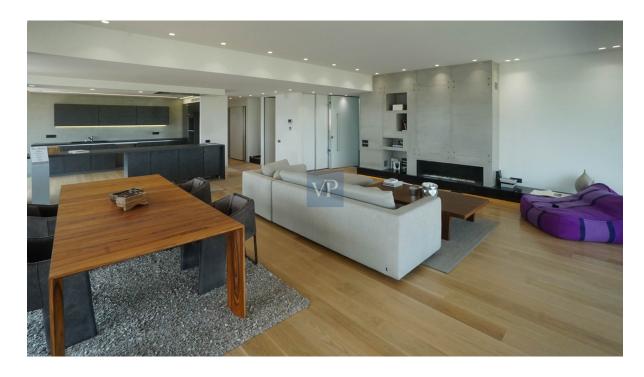

As you step into the residence, you are greeted by an open and luminous living space on the third floor, meticulously designed for both relaxation and entertainment. The seamless integration of the living and dining areas provides an expansive atmosphere, while large windows flood the space with natural light, offering panoramic views of the surrounding area. The kitchen is a chef's delight, featuring modern appliances and premium finishes. With its sleek design and functional layout, it is the perfect space to prepare gourmet meals or host intimate gatherings.