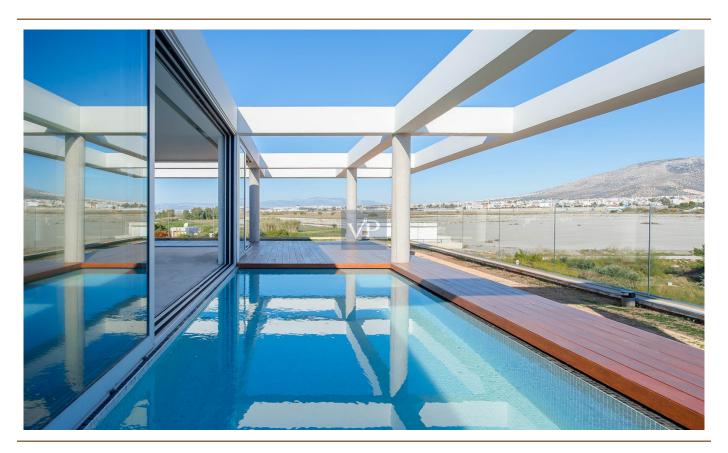

#### Ein erster Eindruck

Welcome to luxury living in the heart of the Athens Riviera at Glyfada Golf! This exquisite Penthouse spans an impressive 246 sqm. across the 3rd and 4th floors, offering 4 bedrooms, roof garden, and unrestricted views.

Moving up to the fourth floor, you'll discover a private oasis that truly sets this penthouse apart. The highlight of this level is an exclusive garden with pool area, creating a serene retreat high above the bustling city. Imagine unwinding in your private pool while enjoying the stunning vistas of Elliniko Park.