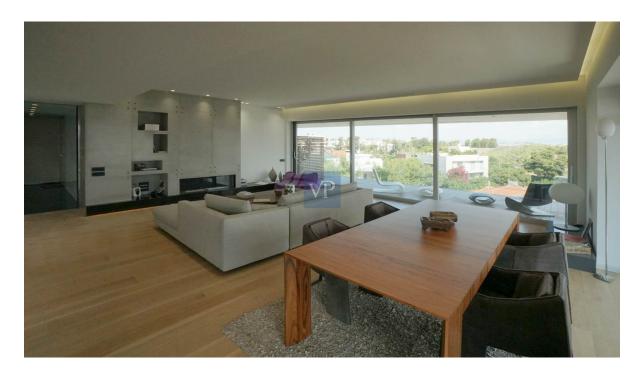

As you step into the residence, you are greeted by an open and luminous living space on the third floor, meticulously designed for both relaxation and entertainment. The seamless integration of the living and dining areas provides an expansive atmosphere, while large windows flood the space with natural light, offering panoramic views of the surrounding area. The kitchen is a chef's delight, featuring modern appliances and premium finishes. With its sleek design and functional layout, it is the perfect space to prepare gourmet meals or host intimate gatherings.