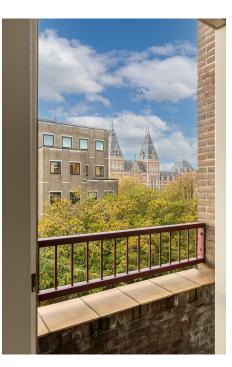

### Ausstattung und Details

You enter on the 4th floor, where the entrance opens into the spacious living and dining room. This floor includes two balconies, perfect for enjoying the sun and the view of the iconic Rijksmuseum. There is space for a large sofa and a roomy dining table, ideal for cozy evenings with family and friends. Adjacent, you'll find the kitchen, fully equipped with conveniences such as a built-in oven and microwave, and a 5-burner stovetop. Large windows flood the space with natural light.

Following the hallway further, you'll reach a separate toilet, conveniently located next to the bathroom. This bathroom is fitted with a comfortable bathtub, a washbasin, and a walk-in shower with two separate shower heads, providing a luxurious experience. At the end of the hallway, you'll find the master bedroom, a spacious and inviting room with a large walk-in closet—perfect for storing all your clothes and accessories. The bedroom adjoins another balcony, where you can relax and once again enjoy a breathtaking view of the iconic Rijksmuseum.