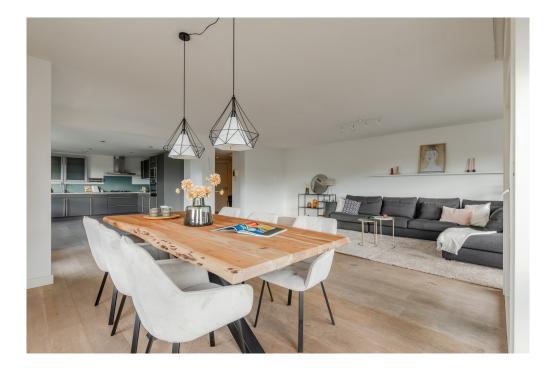

### Ausstattung und Details

You enter on the 4th floor, where the entrance opens into the spacious living and dining room. This floor includes two balconies, perfect for enjoying the sun and the view of the iconic Rijksmuseum. There is space for a large sofa and a roomy dining table, ideal for cozy evenings with family and friends. Adjacent, you'll find the kitchen, fully equipped with conveniences such as a built-in oven and microwave, and a 5-burner stovetop. Large windows flood the space with natural light.