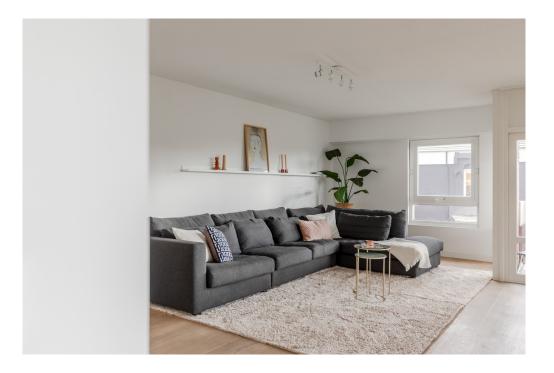

### Ausstattung und Details

You enter on the 4th floor, where the entrance opens into the spacious living and dining room. This floor includes two balconies, perfect for enjoying the sun and the view of the iconic Rijksmuseum. There is space for a large sofa and a roomy dining table, ideal for cozy evenings with family and friends. Adjacent, you'll find the kitchen, fully equipped with conveniences such as a built-in oven and microwave, and a 5-burner stovetop. Large windows flood the space with natural light.