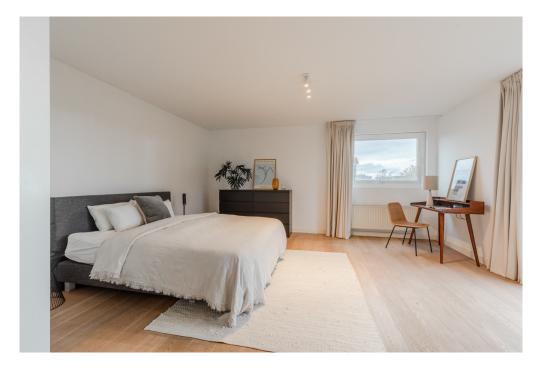

Following the hallway further, you'll reach a separate toilet, conveniently located next to the bathroom. This bathroom is fitted with a comfortable bathtub, a washbasin, and a walk-in shower with two separate shower heads, providing a luxurious experience. At the end of the hallway, you'll find the master bedroom, a spacious and inviting room with a large walk-in closet—perfect for storing all your clothes and accessories. The bedroom adjoins another balcony, where you can relax and once again enjoy a breathtaking view of the iconic Rijksmuseum.