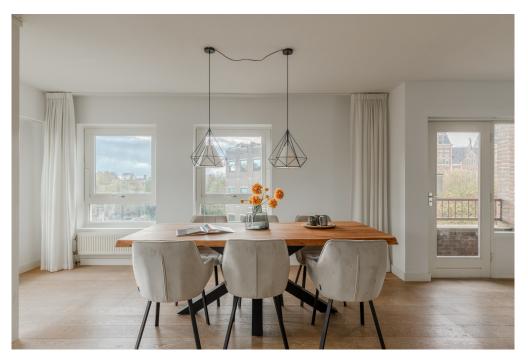

### Ausstattung und Details

You enter on the 4th floor, where the entrance opens into the spacious living and dining room. This floor includes two balconies, perfect for enjoying the sun and the view of the iconic Rijksmuseum. There is space for a large sofa and a roomy dining table, ideal for cozy evenings with family and friends. Adjacent, you'll find the kitchen, fully equipped with conveniences such as a built-in oven and microwave, and a 5-burner stovetop. Large windows flood the space with natural light.