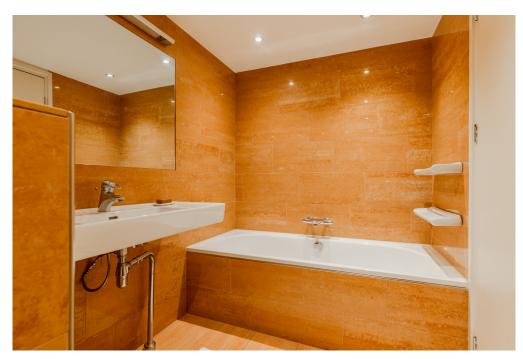

Following the hallway further, you'll reach a separate toilet, conveniently located next to the bathroom. This bathroom is fitted with a comfortable bathtub, a washbasin, and a walk-in shower with two separate shower heads, providing a luxurious experience. At the end of the hallway, you'll find the master bedroom, a spacious and inviting room with a large walk-in closet—perfect for storing all your clothes and accessories. The bedroom adjoins another balcony, where you can relax and once again enjoy a breathtaking view of the iconic Rijksmuseum.