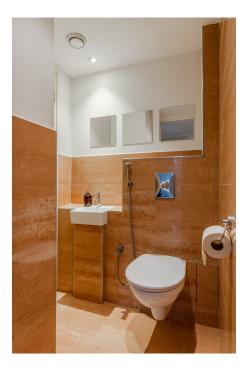

Following the hallway further, you'll reach a separate toilet, conveniently located next to the bathroom. This bathroom is fitted with a comfortable bathtub, a washbasin, and a walk-in shower with two separate shower heads, providing a luxurious experience. At the end of the hallway, you'll find the master bedroom, a spacious and inviting room with a large walk-in closet—perfect for storing all your clothes and accessories. The bedroom adjoins another balcony, where you can relax and once again enjoy a breathtaking view of the iconic Rijksmuseum.