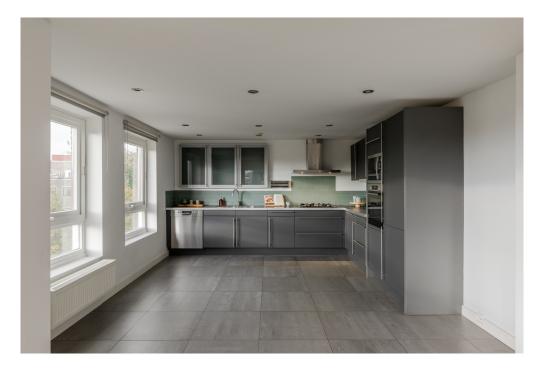

### Ausstattung und Details

You enter on the 4th floor, where the entrance opens into the spacious living and dining room. This floor includes two balconies, perfect for enjoying the sun and the view of the iconic Rijksmuseum. There is space for a large sofa and a roomy dining table, ideal for cozy evenings with family and friends. Adjacent, you'll find the kitchen, fully equipped with conveniences such as a built-in oven and microwave, and a 5-burner stovetop. Large windows flood the space with natural light.