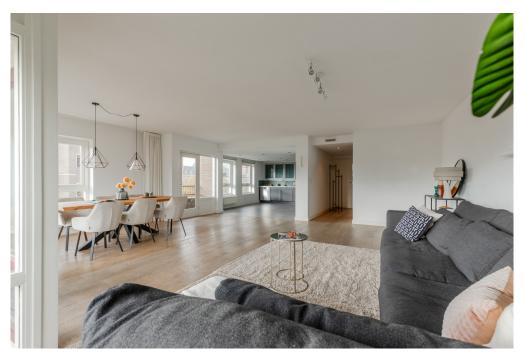

### Ausstattung und Details

You enter on the 4th floor, where the entrance opens into the spacious living and dining room. This floor includes two balconies, perfect for enjoying the sun and the view of the iconic Rijksmuseum. There is space for a large sofa and a roomy dining table, ideal for cozy evenings with family and friends. Adjacent, you'll find the kitchen, fully equipped with conveniences such as a built-in oven and microwave, and a 5-burner stovetop. Large windows flood the space with natural light.