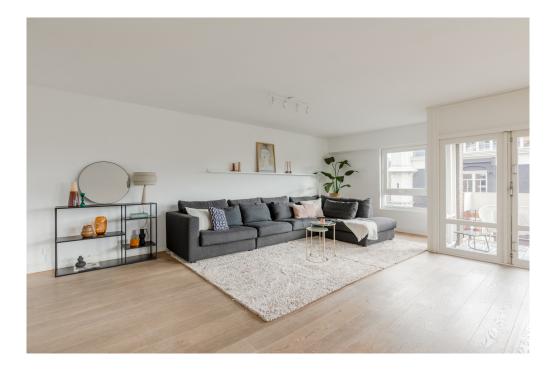

### Ausstattung und Details

You enter on the 4th floor, where the entrance opens into the spacious living and dining room. This floor includes two balconies, perfect for enjoying the sun and the view of the iconic Rijksmuseum. There is space for a large sofa and a roomy dining table, ideal for cozy evenings with family and friends. Adjacent, you'll find the kitchen, fully equipped with conveniences such as a built-in oven and microwave, and a 5-burner stovetop. Large windows flood the space with natural light.