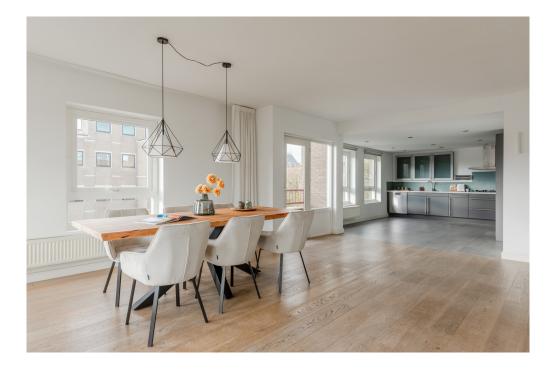

### Ausstattung und Details

You enter on the 4th floor, where the entrance opens into the spacious living and dining room. This floor includes two balconies, perfect for enjoying the sun and the view of the iconic Rijksmuseum. There is space for a large sofa and a roomy dining table, ideal for cozy evenings with family and friends. Adjacent, you'll find the kitchen, fully equipped with conveniences such as a built-in oven and microwave, and a 5-burner stovetop. Large windows flood the space with natural light.