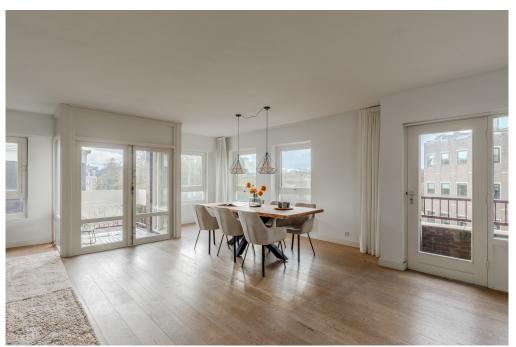

### Ausstattung und Details

You enter on the 4th floor, where the entrance opens into the spacious living and dining room. This floor includes two balconies, perfect for enjoying the sun and the view of the iconic Rijksmuseum. There is space for a large sofa and a roomy dining table, ideal for cozy evenings with family and friends. Adjacent, you'll find the kitchen, fully equipped with conveniences such as a built-in oven and microwave, and a 5-burner stovetop. Large windows flood the space with natural light.