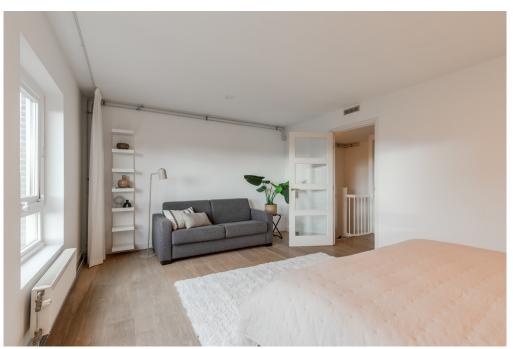

### Ausstattung und Details

You enter on the 4th floor, where the entrance opens into the spacious living and dining room. This floor includes two balconies, perfect for enjoying the sun and the view of the iconic Rijksmuseum. There is space for a large sofa and a roomy dining table, ideal for cozy evenings with family and friends. Adjacent, you'll find the kitchen, fully equipped with conveniences such as a built-in oven and microwave, and a 5-burner stovetop. Large windows flood the space with natural light.

A staircase leads to the 5th floor, where you'll find the first bedroom on your right. This spacious room offers an oasis of calm and light. With ample space and a smart layout, this room is ideal as a bedroom, guest room, or study.