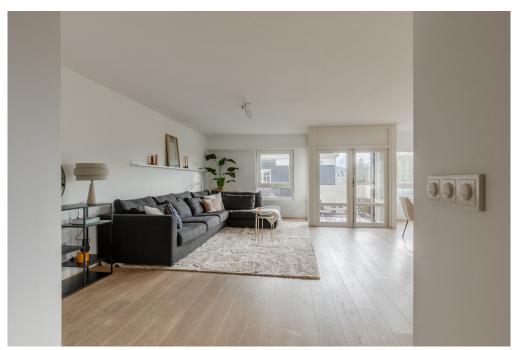

### Ausstattung und Details

You enter on the 4th floor, where the entrance opens into the spacious living and dining room. This floor includes two balconies, perfect for enjoying the sun and the view of the iconic Rijksmuseum. There is space for a large sofa and a roomy dining table, ideal for cozy evenings with family and friends. Adjacent, you'll find the kitchen, fully equipped with conveniences such as a built-in oven and microwave, and a 5-burner stovetop. Large windows flood the space with natural light.