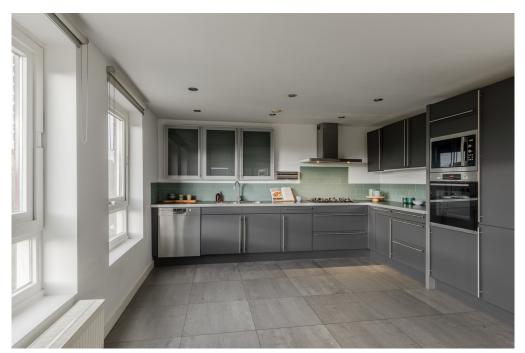

### Ausstattung und Details

You enter on the 4th floor, where the entrance opens into the spacious living and dining room. This floor includes two balconies, perfect for enjoying the sun and the view of the iconic Rijksmuseum. There is space for a large sofa and a roomy dining table, ideal for cozy evenings with family and friends. Adjacent, you'll find the kitchen, fully equipped with conveniences such as a built-in oven and microwave, and a 5-burner stovetop. Large windows flood the space with natural light.