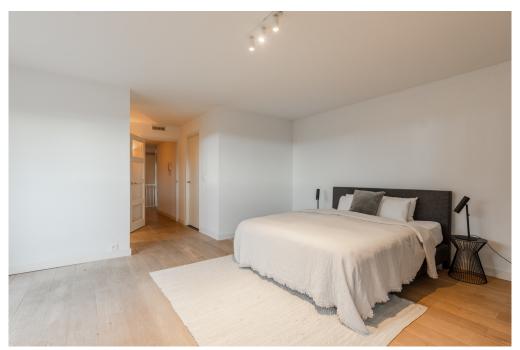

Following the hallway further, you'll reach a separate toilet, conveniently located next to the bathroom. This bathroom is fitted with a comfortable bathtub, a washbasin, and a walk-in shower with two separate shower heads, providing a luxurious experience. At the end of the hallway, you'll find the master bedroom, a spacious and inviting room with a large walk-in closet—perfect for storing all your clothes and accessories. The bedroom adjoins another balcony, where you can relax and once again enjoy a breathtaking view of the iconic Rijksmuseum.