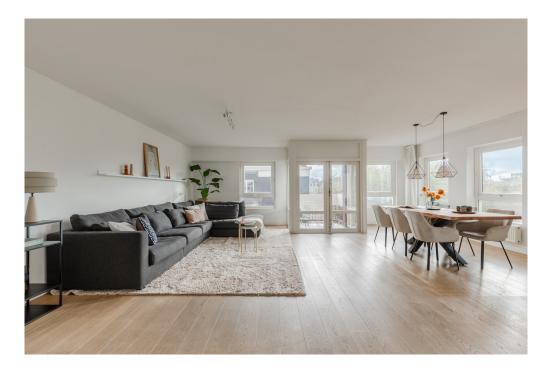

### Ausstattung und Details

You enter on the 4th floor, where the entrance opens into the spacious living and dining room. This floor includes two balconies, perfect for enjoying the sun and the view of the iconic Rijksmuseum. There is space for a large sofa and a roomy dining table, ideal for cozy evenings with family and friends. Adjacent, you'll find the kitchen, fully equipped with conveniences such as a built-in oven and microwave, and a 5-burner stovetop. Large windows flood the space with natural light.