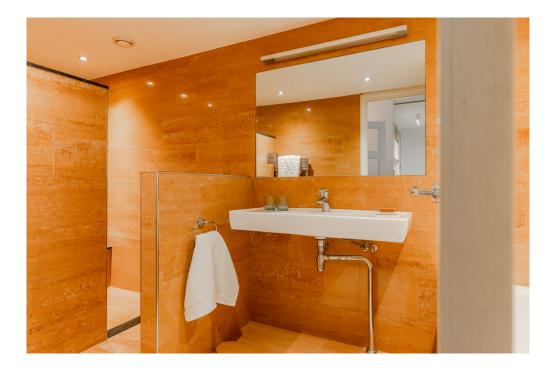

Following the hallway further, you'll reach a separate toilet, conveniently located next to the bathroom. This bathroom is fitted with a comfortable bathtub, a washbasin, and a walk-in shower with two separate shower heads, providing a luxurious experience. At the end of the hallway, you'll find the master bedroom, a spacious and inviting room with a large walk-in closet—perfect for storing all your clothes and accessories. The bedroom adjoins another balcony, where you can relax and once again enjoy a breathtaking view of the iconic Rijksmuseum.