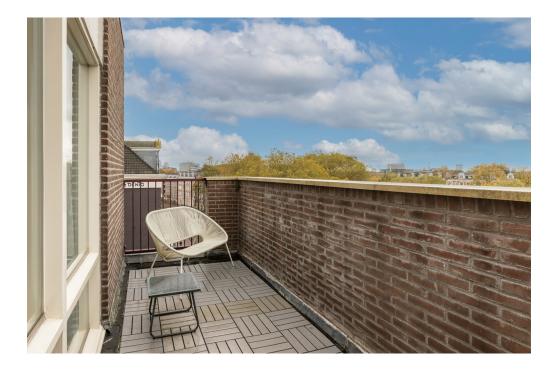

### Ausstattung und Details

You enter on the 4th floor, where the entrance opens into the spacious living and dining room. This floor includes two balconies, perfect for enjoying the sun and the view of the iconic Rijksmuseum. There is space for a large sofa and a roomy dining table, ideal for cozy evenings with family and friends. Adjacent, you'll find the kitchen, fully equipped with conveniences such as a built-in oven and microwave, and a 5-burner stovetop. Large windows flood the space with natural light.