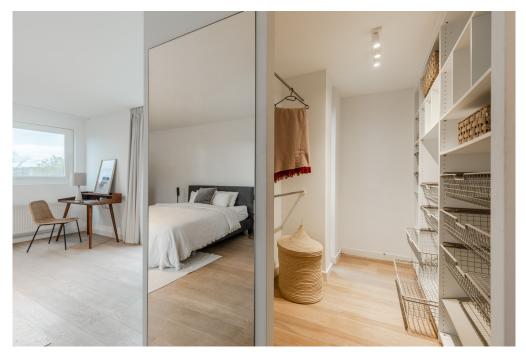

Following the hallway further, you'll reach a separate toilet, conveniently located next to the bathroom. This bathroom is fitted with a comfortable bathtub, a washbasin, and a walk-in shower with two separate shower heads, providing a luxurious experience. At the end of the hallway, you'll find the master bedroom, a spacious and inviting room with a large walk-in closet—perfect for storing all your clothes and accessories. The bedroom adjoins another balcony, where you can relax and once again enjoy a breathtaking view of the iconic Rijksmuseum.