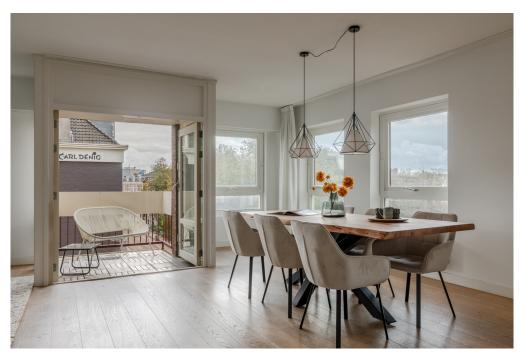

### Ausstattung und Details

You enter on the 4th floor, where the entrance opens into the spacious living and dining room. This floor includes two balconies, perfect for enjoying the sun and the view of the iconic Rijksmuseum. There is space for a large sofa and a roomy dining table, ideal for cozy evenings with family and friends. Adjacent, you'll find the kitchen, fully equipped with conveniences such as a built-in oven and microwave, and a 5-burner stovetop. Large windows flood the space with natural light.