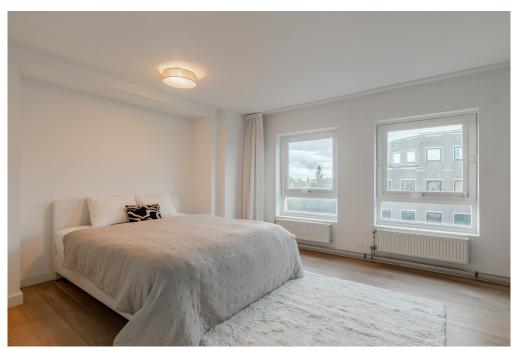

Following the hallway further, you'll reach a separate toilet, conveniently located next to the bathroom. This bathroom is fitted with a comfortable bathtub, a washbasin, and a walk-in shower with two separate shower heads, providing a luxurious experience. At the end of the hallway, you'll find the master bedroom, a spacious and inviting room with a large walk-in closet—perfect for storing all your clothes and accessories. The bedroom adjoins another balcony, where you can relax and once again enjoy a breathtaking view of the iconic Rijksmuseum.