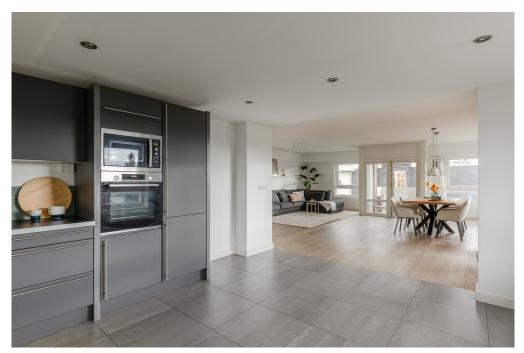

### Ausstattung und Details

You enter on the 4th floor, where the entrance opens into the spacious living and dining room. This floor includes two balconies, perfect for enjoying the sun and the view of the iconic Rijksmuseum. There is space for a large sofa and a roomy dining table, ideal for cozy evenings with family and friends. Adjacent, you'll find the kitchen, fully equipped with conveniences such as a built-in oven and microwave, and a 5-burner stovetop. Large windows flood the space with natural light.