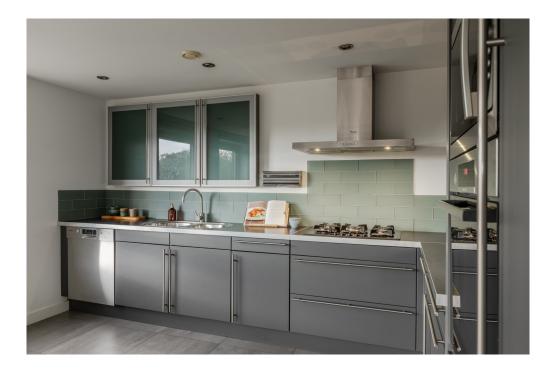

### Ausstattung und Details

You enter on the 4th floor, where the entrance opens into the spacious living and dining room. This floor includes two balconies, perfect for enjoying the sun and the view of the iconic Rijksmuseum. There is space for a large sofa and a roomy dining table, ideal for cozy evenings with family and friends. Adjacent, you'll find the kitchen, fully equipped with conveniences such as a built-in oven and microwave, and a 5-burner stovetop. Large windows flood the space with natural light.