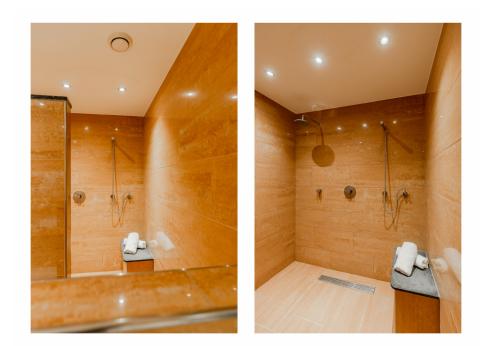

Following the hallway further, you'll reach a separate toilet, conveniently located next to the bathroom. This bathroom is fitted with a comfortable bathtub, a washbasin, and a walk-in shower with two separate shower heads, providing a luxurious experience. At the end of the hallway, you'll find the master bedroom, a spacious and inviting room with a large walk-in closet—perfect for storing all your clothes and accessories. The bedroom adjoins another balcony, where you can relax and once again enjoy a breathtaking view of the iconic Rijksmuseum.