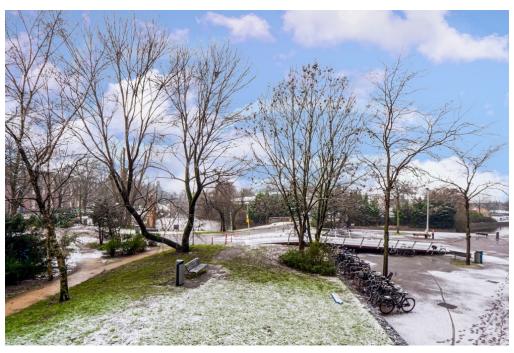

#### Ein erster Eindruck

Super attractive apartment of approx. 140 m² (including the loggia) in the beautiful Aquartis building. This house is located in the Plantagebuurt (Center), in a very beautiful, green and quiet location with a wide view on the trees and singel water of Artis. Due to the open location and no traffic in front of the door, this area is very child-friendly. The Plantagebuurt is known for its green character. In the vicinity of this house you will find Artis, the Hortus Botanicus, the Wertheim- and Oosterpark, but also Theater Carré, for example. The neighborhood has many amenities such as nurseries, primary schools, shops and restaurants. The location is also very convenient in relation to public transport (tram 9 and 14, metro and bus) and publicroads such as the A-10 ring. Parking is possible according to the permit system and in the parking garage under the building and rental places in Parkings nearby.