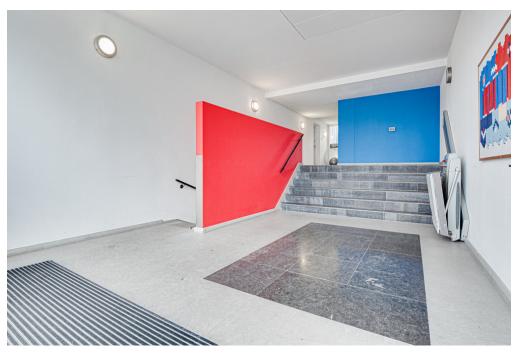

#### Alles zum Standort

- Ground floor: beautiful central hall with staircase and elevator, there is also a private storage room. - First floor: hall, separate toilet and a storage room with washing machine connection, spacious living room with a view on trees and water from the singel, modern open kitchen (equipped with all necessary built-in appliances), side room where the dining room is currently located, the master bedroom is exceptionally large and equipped with a spacious walk-in closet, spacious bathroom with Whirlpool bath, separate shower and double sink, second bedroom / study, loggia with beautiful view over Artis.