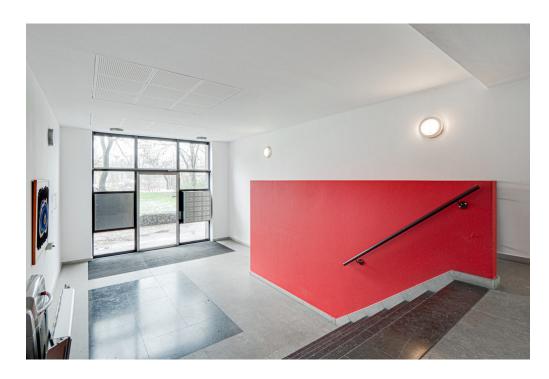

#### Alles zum Standort

- Ground floor: beautiful central hall with staircase and elevator, there is also a private storage room. - First floor: hall, separate toilet and a storage room with washing machine connection, spacious living room with a view on trees and water from the singel, modern open kitchen (equipped with all necessary built-in appliances), side room where the dining room is currently located, the master bedroom is exceptionally large and equipped with a spacious walk-in closet, spacious bathroom with Whirlpool bath, separate shower and double sink, second bedroom / study, loggia with beautiful view over Artis.