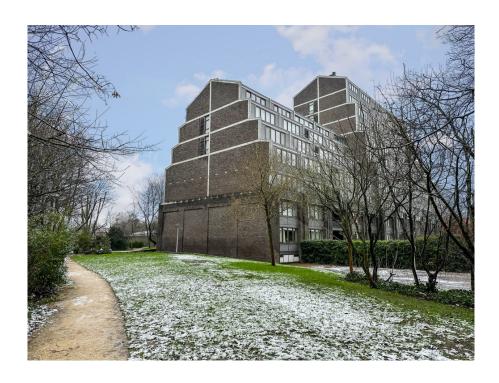

#### Ein erster Eindruck

Super attractive apartment of approx. 140 m² (including the loggia) in the beautiful Aquartis building. This house is located in the Plantagebuurt (Center), in a very beautiful, green and quiet location with a wide view on the trees and singel water of Artis. Due to the open location and no traffic in front of the door, this area is very child-friendly. The Plantagebuurt is known for its green character. In the vicinity of this house you will find Artis, the Hortus Botanicus, the Wertheim- and Oosterpark, but also Theater Carré, for example. The neighborhood has many amenities such as nurseries, primary schools, shops and restaurants. The location is also very convenient in relation to public transport (tram 9 and 14, metro and bus) and publicroads such as the A-10 ring. Parking is possible according to the permit system and in the parking garage under the building and rental places in Parkings nearby.