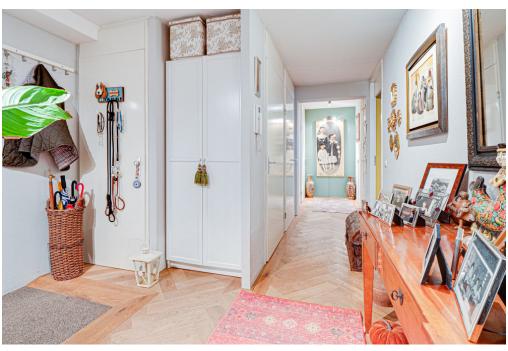

#### Alles zum Standort

- Ground floor: beautiful central hall with staircase and elevator, there is also a private storage room. - First floor: hall, separate toilet and a storage room with washing machine connection, spacious living room with a view on trees and water from the singel, modern open kitchen (equipped with all necessary built-in appliances), side room where the dining room is currently located, the master bedroom is exceptionally large and equipped with a spacious walk-in closet, spacious bathroom with Whirlpool bath, separate shower and double sink, second bedroom / study, loggia with beautiful view over Artis.