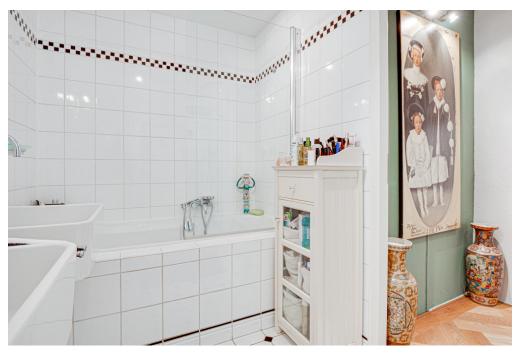

#### Alles zum Standort

- Ground floor: beautiful central hall with staircase and elevator, there is also a private storage room. - First floor: hall, separate toilet and a storage room with washing machine connection, spacious living room with a view on trees and water from the singel, modern open kitchen (equipped with all necessary built-in appliances), side room where the dining room is currently located, the master bedroom is exceptionally large and equipped with a spacious walk-in closet, spacious bathroom with Whirlpool bath, separate shower and double sink, second bedroom / study, loggia with beautiful view over Artis.