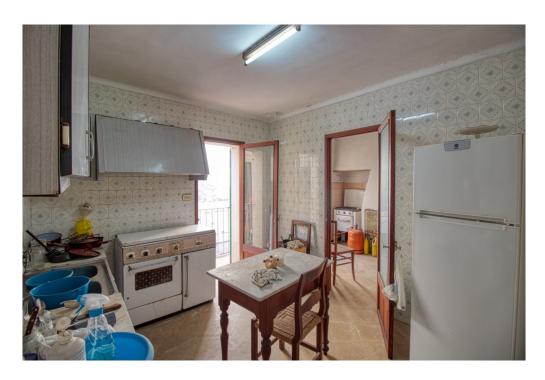

The first floor of 213 square meters of housing distributed in a hall with staircase with independent exit to the street, large master bedroom located in the corner of the building with beautiful balcony to the street and a single bedroom connected by another room or living room, large dining room with fireplace and exit to the interior balcony, bathroom and toilet. The kitchen with fireplace, pantry, also exit to the balcony of about 15 meters, a large terrace and the staircase down to the second property in the garage area. In addition to the upper terrace and the basement of 105 sgm.