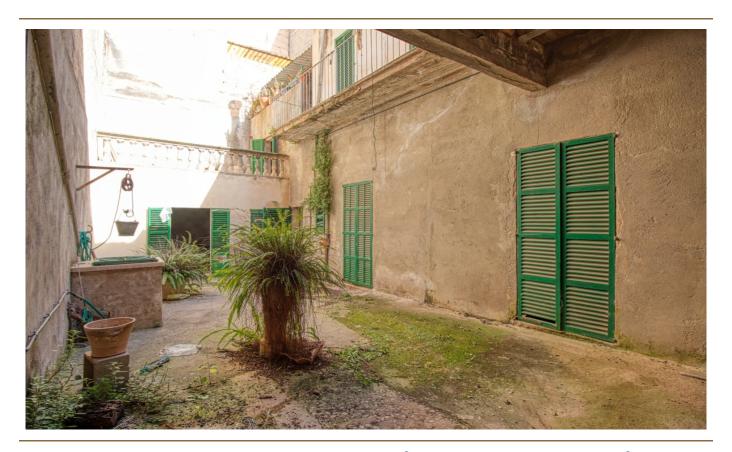

The property is located in a corner in two very quiet streets, in a pleasant environment. This spacious house consists of four floors distributed in two connected properties; dwellings, storerooms and garages. It has a large inner courtyard of almost 50 square meters with cistern and balconies.

The main corner property consists of two dwellings:

The ground floor 230 square metres of living accommodation distributed in a spacious entrance hall connecting two large double bedrooms with an adjoining bedroom each. The ceilings are very high with wooden beams in addition to spacious rooms on this floor, the large living room with beautiful arch and the old staircase that connects the first floor, there is also a living room with fireplace and the old kitchen all with access to the inner courtyard, where there is also a bathroom.