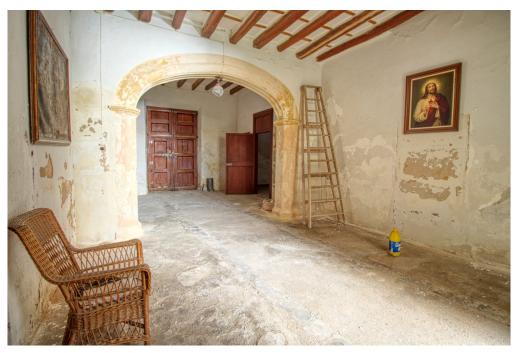

The main corner property consists of two dwellings:

The ground floor 230 square metres of living accommodation distributed in a spacious entrance hall connecting two large double bedrooms with an adjoining bedroom each. The ceilings are very high with wooden beams in addition to spacious rooms on this floor, the large living room with beautiful arch and the old staircase that connects the first floor, there is also a living room with fireplace and the old kitchen all with access to the inner courtyard, where there is also a bathroom.