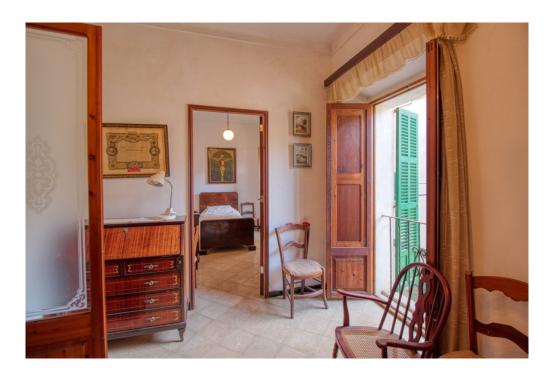

The main corner property consists of two dwellings:

The ground floor 230 square metres of living accommodation distributed in a spacious entrance hall connecting two large double bedrooms with an adjoining bedroom each. The ceilings are very high with wooden beams in addition to spacious rooms on this floor, the large living room with beautiful arch and the old staircase that connects the first floor, there is also a living room with fireplace and the old kitchen all with access to the inner courtyard, where there is also a bathroom.

The first floor of 213 square meters of housing distributed in a hall with staircase with independent exit to the street, large master bedroom located in the corner of the building with beautiful balcony to the street and a single bedroom connected by another room or living room, large dining room with fireplace and exit to the interior balcony, bathroom and toilet. The kitchen with fireplace, pantry, also exit to the balcony of about 15 meters, a large terrace and the staircase down to the second property in the garage area. In addition to the upper terrace and the basement of 105 sgm.