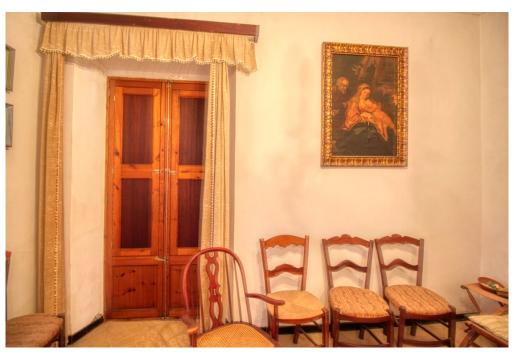

The main corner property consists of two dwellings:

The ground floor 230 square metres of living accommodation distributed in a spacious entrance hall connecting two large double bedrooms with an adjoining bedroom each. The ceilings are very high with wooden beams in addition to spacious rooms on this floor, the large living room with beautiful arch and the old staircase that connects the first floor, there is also a living room with fireplace and the old kitchen all with access to the inner courtyard, where there is also a bathroom.