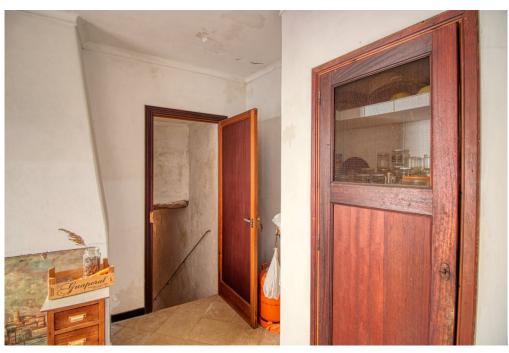

The main corner property consists of two dwellings:

The ground floor 230 square metres of living accommodation distributed in a spacious entrance hall connecting two large double bedrooms with an adjoining bedroom each. The ceilings are very high with wooden beams in addition to spacious rooms on this floor, the large living room with beautiful arch and the old staircase that connects the first floor, there is also a living room with fireplace and the old kitchen all with access to the inner courtyard, where there is also a bathroom.

The first floor of 213 square meters of housing distributed in a hall with staircase with independent exit to the street, large master bedroom located in the corner of the building with beautiful balcony to the street and a single bedroom connected by another room or living room, large dining room with fireplace and exit to the interior balcony, bathroom and toilet. The kitchen with fireplace, pantry, also exit to the balcony of about 15 meters, a large terrace and the staircase down to the second property in the garage area. In addition to the upper terrace and the basement of 105 sgm.