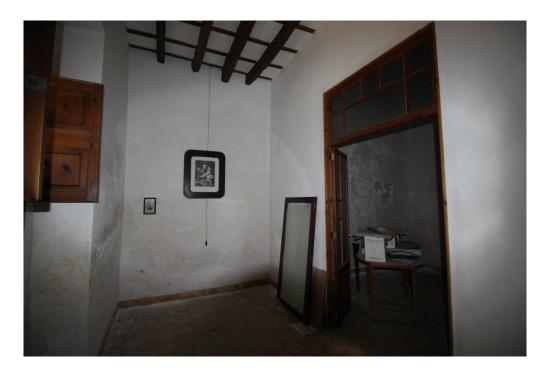

The first floor of 213 square meters of housing distributed in a hall with staircase with independent exit to the street, large master bedroom located in the corner of the building with beautiful balcony to the street and a single bedroom connected by another room or living room, large dining room with fireplace and exit to the interior balcony, bathroom and toilet. The kitchen with fireplace, pantry, also exit to the balcony of about 15 meters, a large terrace and the staircase down to the second property in the garage area. In addition to the upper terrace and the basement of 105 sgm.