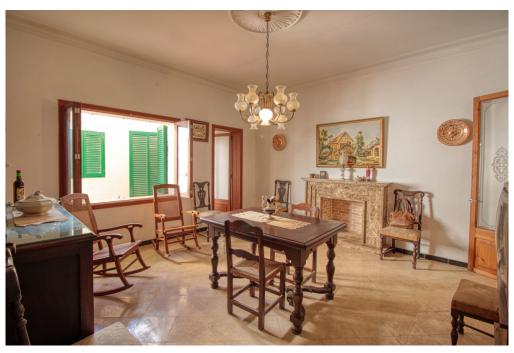

The first floor of 213 square meters of housing distributed in a hall with staircase with independent exit to the street, large master bedroom located in the corner of the building with beautiful balcony to the street and a single bedroom connected by another room or living room, large dining room with fireplace and exit to the interior balcony, bathroom and toilet. The kitchen with fireplace, pantry, also exit to the balcony of about 15 meters, a large terrace and the staircase down to the second property in the garage area. In addition to the upper terrace and the basement of 105 sgm.