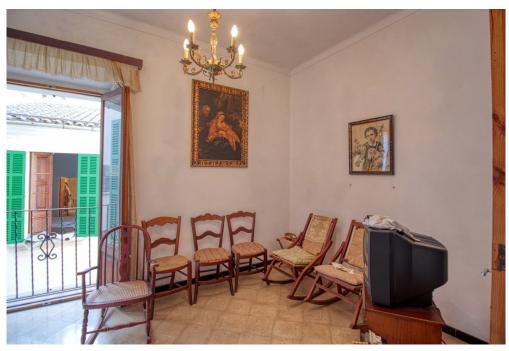

The main corner property consists of two dwellings:

The ground floor 230 square metres of living accommodation distributed in a spacious entrance hall connecting two large double bedrooms with an adjoining bedroom each. The ceilings are very high with wooden beams in addition to spacious rooms on this floor, the large living room with beautiful arch and the old staircase that connects the first floor, there is also a living room with fireplace and the old kitchen all with access to the inner courtyard, where there is also a bathroom.

The first floor of 213 square meters of housing distributed in a hall with staircase with independent exit to the street, large master bedroom located in the corner of the building with beautiful balcony to the street and a single bedroom connected by another room or living room, large dining room with fireplace and exit to the interior balcony, bathroom and toilet. The kitchen with fireplace, pantry, also exit to the balcony of about 15 meters, a large terrace and the staircase down to the second property in the garage area. In addition to the upper terrace and the basement of 105 sgm.