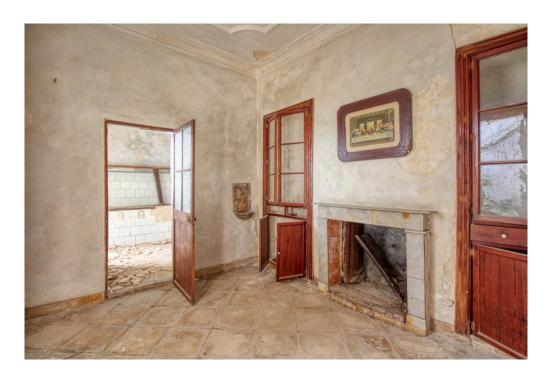

The main corner property consists of two dwellings:

The ground floor 230 square metres of living accommodation distributed in a spacious entrance hall connecting two large double bedrooms with an adjoining bedroom each. The ceilings are very high with wooden beams in addition to spacious rooms on this floor, the large living room with beautiful arch and the old staircase that connects the first floor, there is also a living room with fireplace and the old kitchen all with access to the inner courtyard, where there is also a bathroom.

The first floor of 213 square meters of housing distributed in a hall with staircase with independent exit to the street, large master bedroom located in the corner of the building with beautiful balcony to the street and a single bedroom connected by another room or living room, large dining room with fireplace and exit to the interior balcony, bathroom and toilet. The kitchen with fireplace, pantry, also exit to the balcony of about 15 meters, a large terrace and the staircase down to the second property in the garage area. In addition to the upper terrace and the basement of 105 sgm.