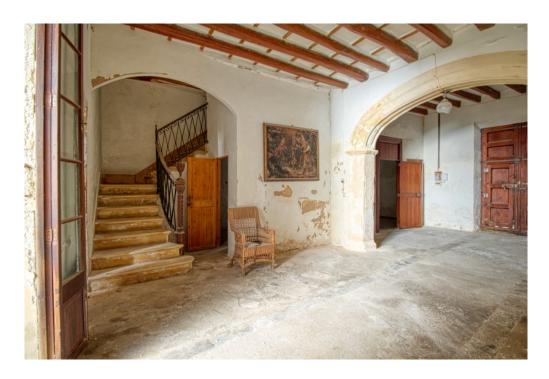

The main corner property consists of two dwellings:

The ground floor 230 square metres of living accommodation distributed in a spacious entrance hall connecting two large double bedrooms with an adjoining bedroom each. The ceilings are very high with wooden beams in addition to spacious rooms on this floor, the large living room with beautiful arch and the old staircase that connects the first floor, there is also a living room with fireplace and the old kitchen all with access to the inner courtyard, where there is also a bathroom.

The first floor of 213 square meters of housing distributed in a hall with staircase with independent exit to the street, large master bedroom located in the corner of the building with beautiful balcony to the street and a single bedroom connected by another room or living room, large dining room with fireplace and exit to the interior balcony, bathroom and toilet. The kitchen with fireplace, pantry, also exit to the balcony of about 15 meters, a large terrace and the staircase down to the second property in the garage area. In addition to the upper terrace and the basement of 105 sgm.