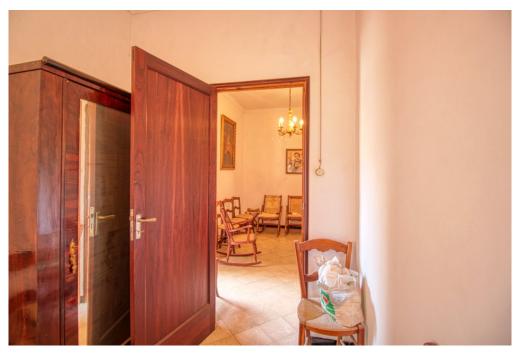

The main corner property consists of two dwellings:

The ground floor 230 square metres of living accommodation distributed in a spacious entrance hall connecting two large double bedrooms with an adjoining bedroom each. The ceilings are very high with wooden beams in addition to spacious rooms on this floor, the large living room with beautiful arch and the old staircase that connects the first floor, there is also a living room with fireplace and the old kitchen all with access to the inner courtyard, where there is also a bathroom.

The first floor of 213 square meters of housing distributed in a hall with staircase with independent exit to the street, large master bedroom located in the corner of the building with beautiful balcony to the street and a single bedroom connected by another room or living room, large dining room with fireplace and exit to the interior balcony, bathroom and toilet. The kitchen with fireplace, pantry, also exit to the balcony of about 15 meters, a large terrace and the staircase down to the second property in the garage area. In addition to the upper terrace and the basement of 105 sgm.