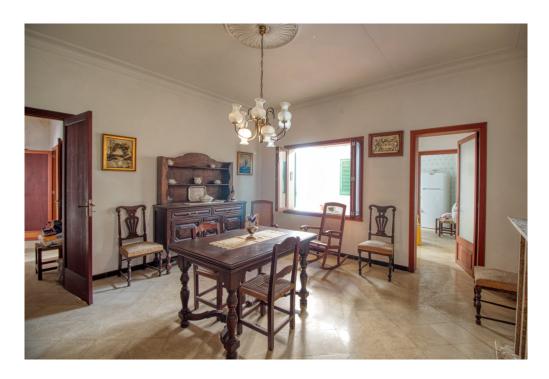

The main corner property consists of two dwellings:

The ground floor 230 square metres of living accommodation distributed in a spacious entrance hall connecting two large double bedrooms with an adjoining bedroom each. The ceilings are very high with wooden beams in addition to spacious rooms on this floor, the large living room with beautiful arch and the old staircase that connects the first floor, there is also a living room with fireplace and the old kitchen all with access to the inner courtyard, where there is also a bathroom.

The first floor of 213 square meters of housing distributed in a hall with staircase with independent exit to the street, large master bedroom located in the corner of the building with beautiful balcony to the street and a single bedroom connected by another room or living room, large dining room with fireplace and exit to the interior balcony, bathroom and toilet. The kitchen with fireplace, pantry, also exit to the balcony of about 15 meters, a large terrace and the staircase down to the second property in the garage area. In addition to the upper terrace and the basement of 105 sgm.