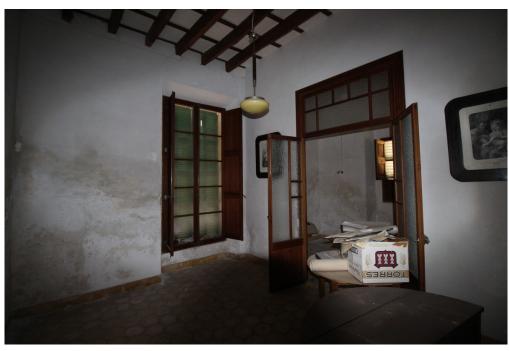

The first floor of 213 square meters of housing distributed in a hall with staircase with independent exit to the street, large master bedroom located in the corner of the building with beautiful balcony to the street and a single bedroom connected by another room or living room, large dining room with fireplace and exit to the interior balcony, bathroom and toilet. The kitchen with fireplace, pantry, also exit to the balcony of about 15 meters, a large terrace and the staircase down to the second property in the garage area. In addition to the upper terrace and the basement of 105 sgm.