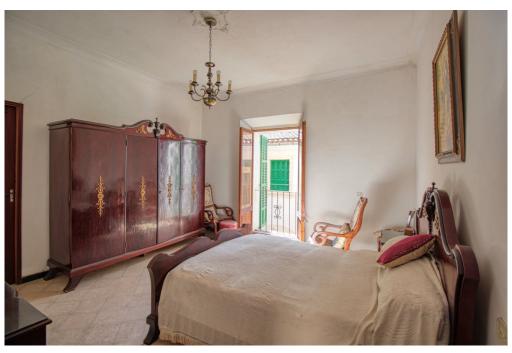

The main corner property consists of two dwellings:

The ground floor 230 square metres of living accommodation distributed in a spacious entrance hall connecting two large double bedrooms with an adjoining bedroom each. The ceilings are very high with wooden beams in addition to spacious rooms on this floor, the large living room with beautiful arch and the old staircase that connects the first floor, there is also a living room with fireplace and the old kitchen all with access to the inner courtyard, where there is also a bathroom.

The first floor of 213 square meters of housing distributed in a hall with staircase with independent exit to the street, large master bedroom located in the corner of the building with beautiful balcony to the street and a single bedroom connected by another room or living room, large dining room with fireplace and exit to the interior balcony, bathroom and toilet. The kitchen with fireplace, pantry, also exit to the balcony of about 15 meters, a large terrace and the staircase down to the second property in the garage area. In addition to the upper terrace and the basement of 105 sgm.