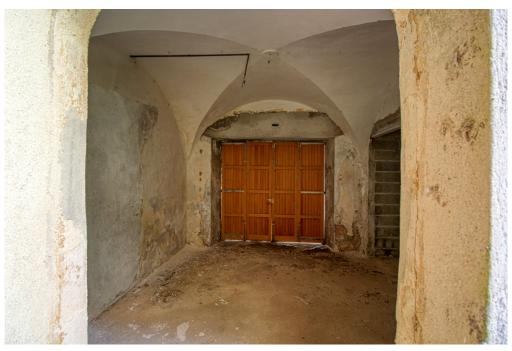

The main corner property consists of two dwellings:

The ground floor 230 square metres of living accommodation distributed in a spacious entrance hall connecting two large double bedrooms with an adjoining bedroom each. The ceilings are very high with wooden beams in addition to spacious rooms on this floor, the large living room with beautiful arch and the old staircase that connects the first floor, there is also a living room with fireplace and the old kitchen all with access to the inner courtyard, where there is also a bathroom.

The second property consists of 4 floors.

On the ground floor of 80 square meters, accessing from the main house, we find a storage room, 2 garages one to a preserves the old vaulted ceilings.

On the first floor and first floor 73 square metres of living space each, and on the third floor 19 square metres more also as a storeroom. This area also has upper terraces. This incredible property has many possibilities, as a multi-family or collective housing, residential community, residence for elderly people, for cultural, pedagogical, social uses, administrative building, always according to the current municipal regulations. It is a good opportunity for a great project in the heart of the city centre of Manacor.