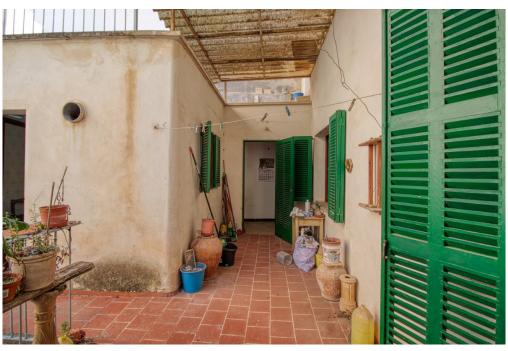

The property is located in a corner in two very quiet streets, in a pleasant environment. This spacious house consists of four floors distributed in two connected properties; dwellings, storerooms and garages. It has a large inner courtyard of almost 50 square meters with cistern and balconies.

The second property consists of 4 floors.

On the ground floor of 80 square meters, accessing from the main house, we find a storage room, 2 garages one to a preserves the old vaulted ceilings.

On the first floor and first floor 73 square metres of living space each, and on the third floor 19 square metres more also as a storeroom. This area also has upper terraces. This incredible property has many possibilities, as a multi-family or collective housing, residential community, residence for elderly people, for cultural, pedagogical, social uses, administrative building, always according to the current municipal regulations. It is a good opportunity for a great project in the heart of the city centre of Manacor.