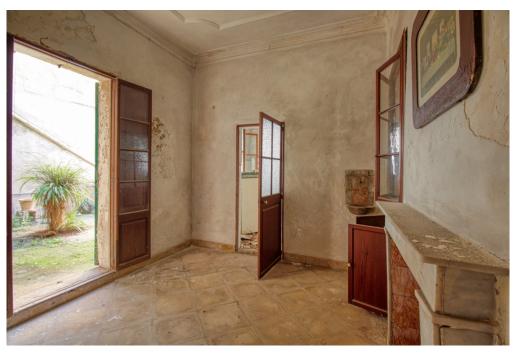

The main corner property consists of two dwellings:

The ground floor 230 square metres of living accommodation distributed in a spacious entrance hall connecting two large double bedrooms with an adjoining bedroom each. The ceilings are very high with wooden beams in addition to spacious rooms on this floor, the large living room with beautiful arch and the old staircase that connects the first floor, there is also a living room with fireplace and the old kitchen all with access to the inner courtyard, where there is also a bathroom.

The first floor of 213 square meters of housing distributed in a hall with staircase with independent exit to the street, large master bedroom located in the corner of the building with beautiful balcony to the street and a single bedroom connected by another room or living room, large dining room with fireplace and exit to the interior balcony, bathroom and toilet. The kitchen with fireplace, pantry, also exit to the balcony of about 15 meters, a large terrace and the staircase down to the second property in the garage area. In addition to the upper terrace and the basement of 105 sgm.