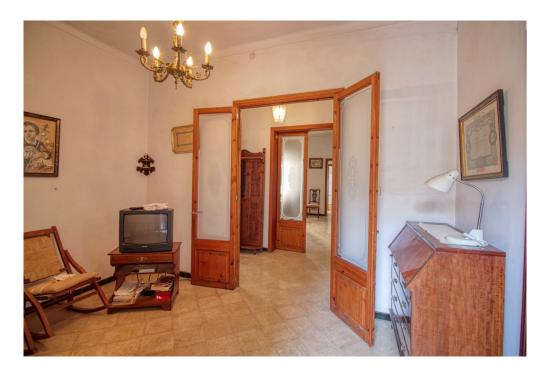

The main corner property consists of two dwellings:

The ground floor 230 square metres of living accommodation distributed in a spacious entrance hall connecting two large double bedrooms with an adjoining bedroom each. The ceilings are very high with wooden beams in addition to spacious rooms on this floor, the large living room with beautiful arch and the old staircase that connects the first floor, there is also a living room with fireplace and the old kitchen all with access to the inner courtyard, where there is also a bathroom.

The first floor of 213 square meters of housing distributed in a hall with staircase with independent exit to the street, large master bedroom located in the corner of the building with beautiful balcony to the street and a single bedroom connected by another room or living room, large dining room with fireplace and exit to the interior balcony, bathroom and toilet. The kitchen with fireplace, pantry, also exit to the balcony of about 15 meters, a large terrace and the staircase down to the second property in the garage area. In addition to the upper terrace and the basement of 105 sgm.