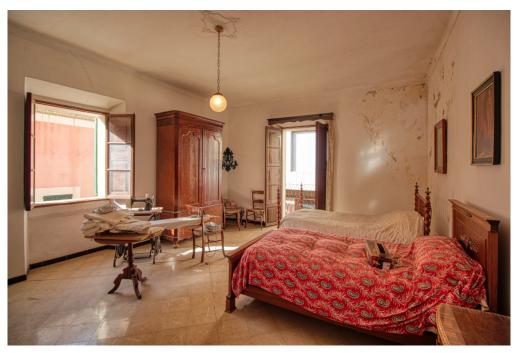

The main corner property consists of two dwellings:

The ground floor 230 square metres of living accommodation distributed in a spacious entrance hall connecting two large double bedrooms with an adjoining bedroom each. The ceilings are very high with wooden beams in addition to spacious rooms on this floor, the large living room with beautiful arch and the old staircase that connects the first floor, there is also a living room with fireplace and the old kitchen all with access to the inner courtyard, where there is also a bathroom.

The first floor of 213 square meters of housing distributed in a hall with staircase with independent exit to the street, large master bedroom located in the corner of the building with beautiful balcony to the street and a single bedroom connected by another room or living room, large dining room with fireplace and exit to the interior balcony, bathroom and toilet. The kitchen with fireplace, pantry, also exit to the balcony of about 15 meters, a large terrace and the staircase down to the second property in the garage area. In addition to the upper terrace and the basement of 105 sgm.