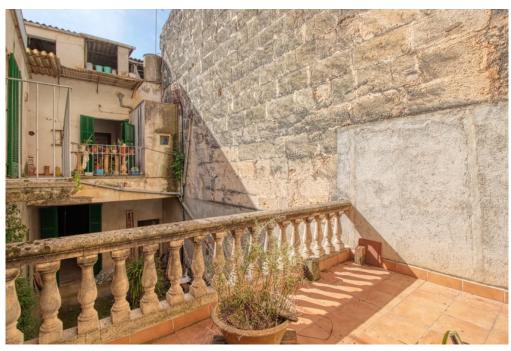

The property is located in a corner in two very quiet streets, in a pleasant environment. This spacious house consists of four floors distributed in two connected properties; dwellings, storerooms and garages. It has a large inner courtyard of almost 50 square meters with cistern and balconies.

The first floor of 213 square meters of housing distributed in a hall with staircase with independent exit to the street, large master bedroom located in the corner of the building with beautiful balcony to the street and a single bedroom connected by another room or living room, large dining room with fireplace and exit to the interior balcony, bathroom and toilet. The kitchen with fireplace, pantry, also exit to the balcony of about 15 meters, a large terrace and the staircase down to the second property in the garage area. In addition to the upper terrace and the basement of 105 sgm.