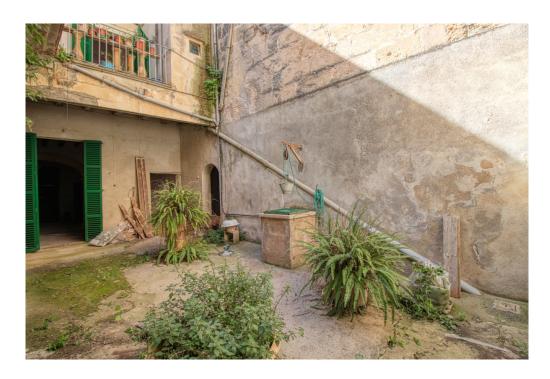

The property is located in a corner in two very quiet streets, in a pleasant environment. This spacious house consists of four floors distributed in two connected properties; dwellings, storerooms and garages. It has a large inner courtyard of almost 50 square meters with cistern and balconies.

The main corner property consists of two dwellings:

The ground floor 230 square metres of living accommodation distributed in a spacious entrance hall connecting two large double bedrooms with an adjoining bedroom each. The ceilings are very high with wooden beams in addition to spacious rooms on this floor, the large living room with beautiful arch and the old staircase that connects the first floor, there is also a living room with fireplace and the old kitchen all with access to the inner courtyard, where there is also a bathroom.