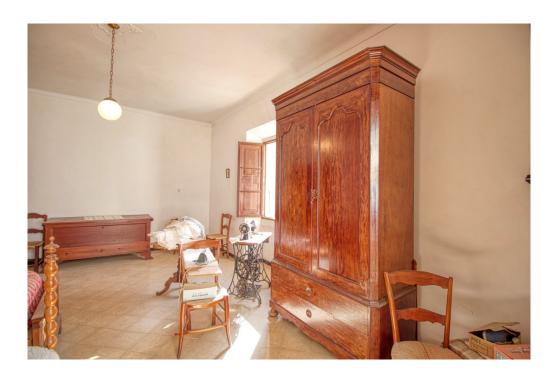

The main corner property consists of two dwellings:

The ground floor 230 square metres of living accommodation distributed in a spacious entrance hall connecting two large double bedrooms with an adjoining bedroom each. The ceilings are very high with wooden beams in addition to spacious rooms on this floor, the large living room with beautiful arch and the old staircase that connects the first floor, there is also a living room with fireplace and the old kitchen all with access to the inner courtyard, where there is also a bathroom.

The first floor of 213 square meters of housing distributed in a hall with staircase with independent exit to the street, large master bedroom located in the corner of the building with beautiful balcony to the street and a single bedroom connected by another room or living room, large dining room with fireplace and exit to the interior balcony, bathroom and toilet. The kitchen with fireplace, pantry, also exit to the balcony of about 15 meters, a large terrace and the staircase down to the second property in the garage area. In addition to the upper terrace and the basement of 105 sgm.