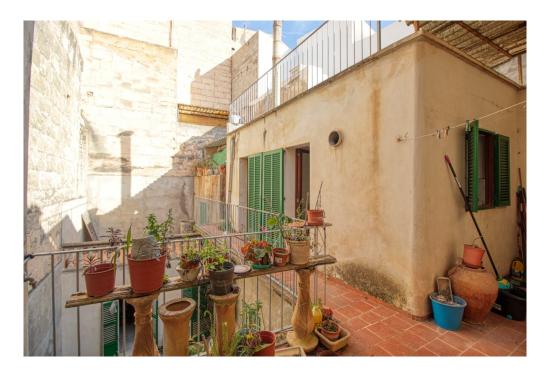

The property is located in a corner in two very quiet streets, in a pleasant environment. This spacious house consists of four floors distributed in two connected properties; dwellings, storerooms and garages. It has a large inner courtyard of almost 50 square meters with cistern and balconies.

The first floor of 213 square meters of housing distributed in a hall with staircase with independent exit to the street, large master bedroom located in the corner of the building with beautiful balcony to the street and a single bedroom connected by another room or living room, large dining room with fireplace and exit to the interior balcony, bathroom and toilet. The kitchen with fireplace, pantry, also exit to the balcony of about 15 meters, a large terrace and the staircase down to the second property in the garage area. In addition to the upper terrace and the basement of 105 sgm.