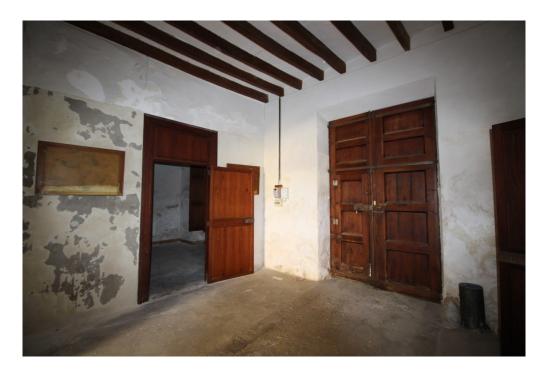

The main corner property consists of two dwellings:

The ground floor 230 square metres of living accommodation distributed in a spacious entrance hall connecting two large double bedrooms with an adjoining bedroom each. The ceilings are very high with wooden beams in addition to spacious rooms on this floor, the large living room with beautiful arch and the old staircase that connects the first floor, there is also a living room with fireplace and the old kitchen all with access to the inner courtyard, where there is also a bathroom.

The first floor of 213 square meters of housing distributed in a hall with staircase with independent exit to the street, large master bedroom located in the corner of the building with beautiful balcony to the street and a single bedroom connected by another room or living room, large dining room with fireplace and exit to the interior balcony, bathroom and toilet. The kitchen with fireplace, pantry, also exit to the balcony of about 15 meters, a large terrace and the staircase down to the second property in the garage area. In addition to the upper terrace and the basement of 105 sgm.