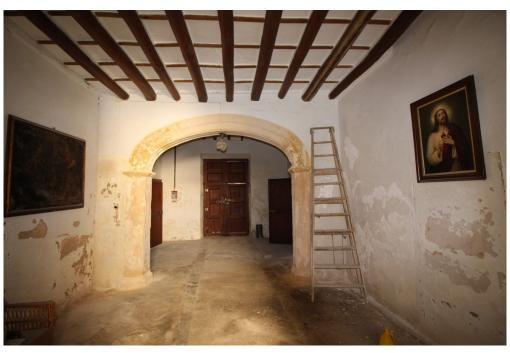

The main corner property consists of two dwellings:

The ground floor 230 square metres of living accommodation distributed in a spacious entrance hall connecting two large double bedrooms with an adjoining bedroom each. The ceilings are very high with wooden beams in addition to spacious rooms on this floor, the large living room with beautiful arch and the old staircase that connects the first floor, there is also a living room with fireplace and the old kitchen all with access to the inner courtyard, where there is also a bathroom.