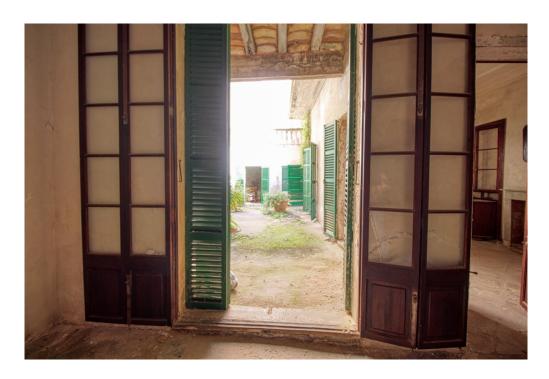

The property is located in a corner in two very quiet streets, in a pleasant environment. This spacious house consists of four floors distributed in two connected properties; dwellings, storerooms and garages. It has a large inner courtyard of almost 50 square meters with cistern and balconies.

The main corner property consists of two dwellings:

The ground floor 230 square metres of living accommodation distributed in a spacious entrance hall connecting two large double bedrooms with an adjoining bedroom each. The ceilings are very high with wooden beams in addition to spacious rooms on this floor, the large living room with beautiful arch and the old staircase that connects the first floor, there is also a living room with fireplace and the old kitchen all with access to the inner courtyard, where there is also a bathroom.