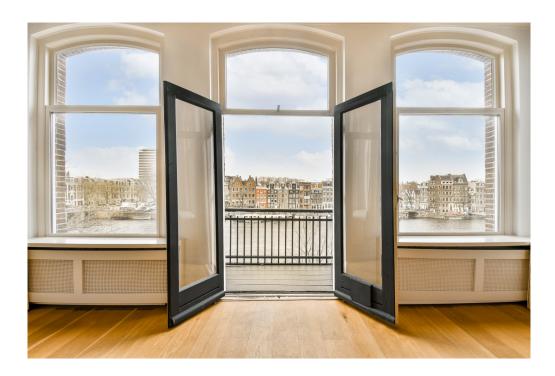

#### Ein erster Eindruck

Spacious double upper house of 138m2 with a lovely roof terrace and two balconies. Located on private land and in a prime location on the Amstel between the Amstel Hotel and Carré theater!

#### Ausstattung und Details

You reach the private entrance on the second floor via the general staircase.

The apartment is spread over two floors, the third and fourth floors. Through the hall you enter the very spacious living room en suite with beautiful wooden floor, original details, a beautiful wall cupboard and a formidable view over the Amstel. The balconies at both the front and the rear of the apartment are also accessible from this beautiful living room. The very spacious kitchen with natural stone floor is also reached via the central hall. The kitchen is equipped with built-in appliances, contains the original serving hatch to the living room and has access to the balcony at the rear. There is also a toilet on this floor with a separate sink.