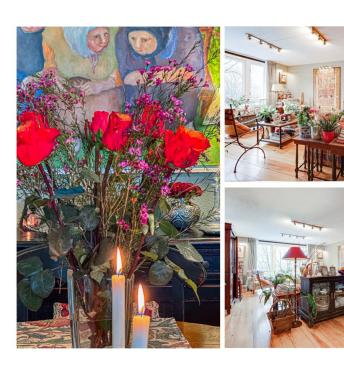

#### Ein erster Eindruck

Super attractive apartment of approx. 140 m² (including the loggia) in the beautiful Aquartis building. This house is located in the Plantagebuurt (Center), in a very beautiful, green and quiet location with a wide view on the trees and singel water of Artis. Due to the open location and no traffic in front of the door, this area is very child-friendly. The Plantagebuurt is known for its green character. In the vicinity of this house you will find Artis, the Hortus Botanicus, the Wertheim- and Oosterpark, but also Theater Carré, for example. The neighborhood has many amenities such as nurseries, primary schools, shops and restaurants. The location is also very convenient in relation to public transport (tram 9 and 14, metro and bus) and publicroads such as the A-10 ring. Parking is possible according to the permit system and in the parking garage under the building and rental places in Parkings nearby.

#### Alles zum Standort

- Ground floor: beautiful central hall with staircase and elevator, there is also a private storage room. - First floor: hall, separate toilet and a storage room with washing machine connection, spacious living room with a view on trees and water from the singel, modern open kitchen (equipped with all necessary built-in appliances), side room where the dining room is currently located, the master bedroom is exceptionally large and equipped with a spacious walk-in closet, spacious bathroom with Whirlpool bath, separate shower and double sink, second bedroom / study, loggia with beautiful view over Artis.