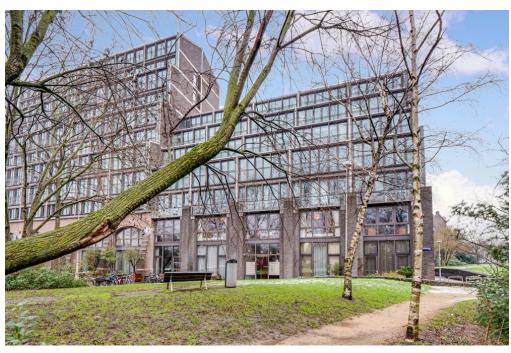

#### Ein erster Eindruck

Super attractive apartment of approx. 140 m² (including the loggia) in the beautiful Aquartis building. This house is located in the Plantagebuurt (Center), in a very beautiful, green and quiet location with a wide view on the trees and singel water of Artis. Due to the open location and no traffic in front of the door, this area is very child-friendly. The Plantagebuurt is known for its green character. In the vicinity of this house you will find Artis, the Hortus Botanicus, the Wertheim- and Oosterpark, but also Theater Carré, for example. The neighborhood has many amenities such as nurseries, primary schools, shops and restaurants. The location is also very convenient in relation to public transport (tram 9 and 14, metro and bus) and publicroads such as the A-10 ring. Parking is possible according to the permit system and in the parking garage under the building and rental places in Parkings nearby.