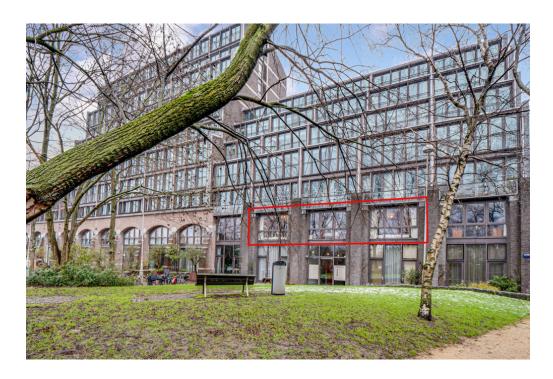

#### Ein erster Eindruck

Super attractive apartment of approx. 140 m² (including the loggia) in the beautiful Aquartis building. This house is located in the Plantagebuurt (Center), in a very beautiful, green and quiet location with a wide view on the trees and singel water of Artis. Due to the open location and no traffic in front of the door, this area is very child-friendly. The Plantagebuurt is known for its green character. In the vicinity of this house you will find Artis, the Hortus Botanicus, the Wertheim- and Oosterpark, but also Theater Carré, for example. The neighborhood has many amenities such as nurseries, primary schools, shops and restaurants. The location is also very convenient in relation to public transport (tram 9 and 14, metro and bus) and publicroads such as the A-10 ring. Parking is possible according to the permit system and in the parking garage under the building and rental places in Parkings nearby.

#### Alles zum Standort

- Ground floor: beautiful central hall with staircase and elevator, there is also a private storage room. - First floor: hall, separate toilet and a storage room with washing machine connection, spacious living room with a view on trees and water from the singel, modern open kitchen (equipped with all necessary built-in appliances), side room where the dining room is currently located, the master bedroom is exceptionally large and equipped with a spacious walk-in closet, spacious bathroom with Whirlpool bath, separate shower and double sink, second bedroom / study, loggia with beautiful view over Artis.