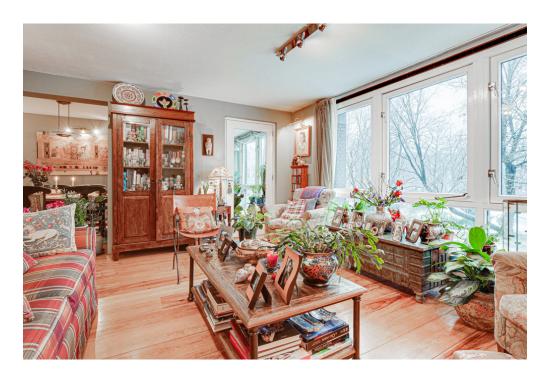

#### Ein erster Eindruck

Super attractive apartment of approx. 140 m² (including the loggia) in the beautiful Aquartis building. This house is located in the Plantagebuurt (Center), in a very beautiful, green and quiet location with a wide view on the trees and singel water of Artis. Due to the open location and no traffic in front of the door, this area is very child-friendly. The Plantagebuurt is known for its green character. In the vicinity of this house you will find Artis, the Hortus Botanicus, the Wertheim- and Oosterpark, but also Theater Carré, for example. The neighborhood has many amenities such as nurseries, primary schools, shops and restaurants. The location is also very convenient in relation to public transport (tram 9 and 14, metro and bus) and publicroads such as the A-10 ring. Parking is possible according to the permit system and in the parking garage under the building and rental places in Parkings nearby.

#### Alles zum Standort

- Ground floor: beautiful central hall with staircase and elevator, there is also a private storage room. - First floor: hall, separate toilet and a storage room with washing machine connection, spacious living room with a view on trees and water from the singel, modern open kitchen (equipped with all necessary built-in appliances), side room where the dining room is currently located, the master bedroom is exceptionally large and equipped with a spacious walk-in closet, spacious bathroom with Whirlpool bath, separate shower and double sink, second bedroom / study, loggia with beautiful view over Artis.