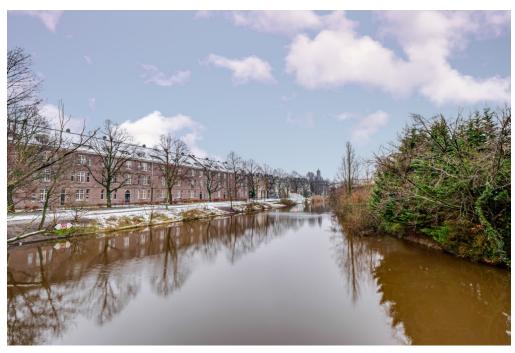

#### Ein erster Eindruck

Super attractive apartment of approx. 140 m² (including the loggia) in the beautiful Aquartis building. This house is located in the Plantagebuurt (Center), in a very beautiful, green and quiet location with a wide view on the trees and singel water of Artis. Due to the open location and no traffic in front of the door, this area is very child-friendly. The Plantagebuurt is known for its green character. In the vicinity of this house you will find Artis, the Hortus Botanicus, the Wertheim- and Oosterpark, but also Theater Carré, for example. The neighborhood has many amenities such as nurseries, primary schools, shops and restaurants. The location is also very convenient in relation to public transport (tram 9 and 14, metro and bus) and publicroads such as the A-10 ring. Parking is possible according to the permit system and in the parking garage under the building and rental places in Parkings nearby.