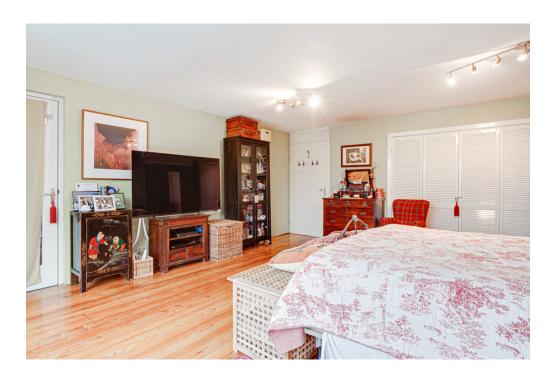

#### Alles zum Standort

- Ground floor: beautiful central hall with staircase and elevator, there is also a private storage room. - First floor: hall, separate toilet and a storage room with washing machine connection, spacious living room with a view on trees and water from the singel, modern open kitchen (equipped with all necessary built-in appliances), side room where the dining room is currently located, the master bedroom is exceptionally large and equipped with a spacious walk-in closet, spacious bathroom with Whirlpool bath, separate shower and double sink, second bedroom / study, loggia with beautiful view over Artis.