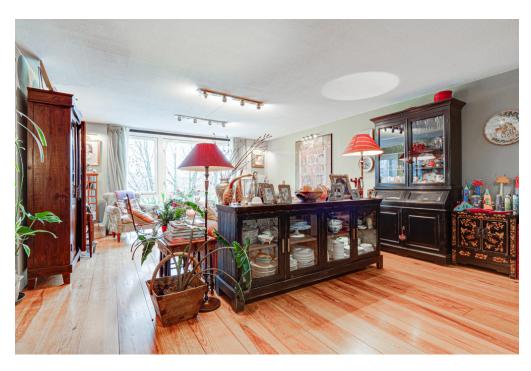

#### Alles zum Standort

- Ground floor: beautiful central hall with staircase and elevator, there is also a private storage room. - First floor: hall, separate toilet and a storage room with washing machine connection, spacious living room with a view on trees and water from the singel, modern open kitchen (equipped with all necessary built-in appliances), side room where the dining room is currently located, the master bedroom is exceptionally large and equipped with a spacious walk-in closet, spacious bathroom with Whirlpool bath, separate shower and double sink, second bedroom / study, loggia with beautiful view over Artis.