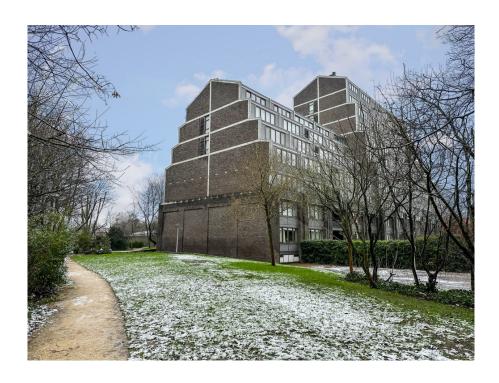

#### Ein erster Eindruck

Super attractive apartment of approx. 140 m² (including the loggia) in the beautiful Aquartis building. This house is located in the Plantagebuurt (Center), in a very beautiful, green and quiet location with a wide view on the trees and singel water of Artis. Due to the open location and no traffic in front of the door, this area is very child-friendly. The Plantagebuurt is known for its green character. In the vicinity of this house you will find Artis, the Hortus Botanicus, the Wertheim- and Oosterpark, but also Theater Carré, for example. The neighborhood has many amenities such as nurseries, primary schools, shops and restaurants. The location is also very convenient in relation to public transport (tram 9 and 14, metro and bus) and publicroads such as the A-10 ring. Parking is possible according to the permit system and in the parking garage under the building and rental places in Parkings nearby.

#### Alles zum Standort

- Ground floor: beautiful central hall with staircase and elevator, there is also a private storage room. - First floor: hall, separate toilet and a storage room with washing machine connection, spacious living room with a view on trees and water from the singel, modern open kitchen (equipped with all necessary built-in appliances), side room where the dining room is currently located, the master bedroom is exceptionally large and equipped with a spacious walk-in closet, spacious bathroom with Whirlpool bath, separate shower and double sink, second bedroom / study, loggia with beautiful view over Artis.