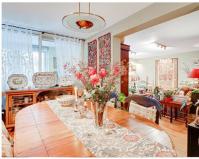

#### Alles zum Standort

- Ground floor: beautiful central hall with staircase and elevator, there is also a private storage room. - First floor: hall, separate toilet and a storage room with washing machine connection, spacious living room with a view on trees and water from the singel, modern open kitchen (equipped with all necessary built-in appliances), side room where the dining room is currently located, the master bedroom is exceptionally large and equipped with a spacious walk-in closet, spacious bathroom with Whirlpool bath, separate shower and double sink, second bedroom / study, loggia with beautiful view over Artis.