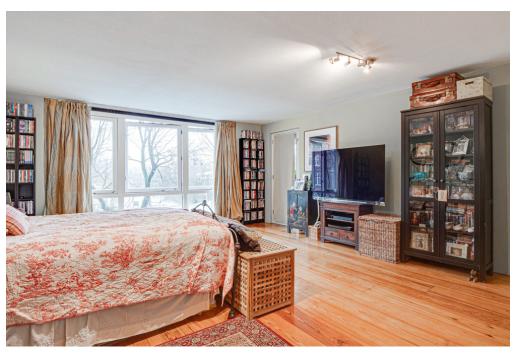

#### Alles zum Standort

- Ground floor: beautiful central hall with staircase and elevator, there is also a private storage room. - First floor: hall, separate toilet and a storage room with washing machine connection, spacious living room with a view on trees and water from the singel, modern open kitchen (equipped with all necessary built-in appliances), side room where the dining room is currently located, the master bedroom is exceptionally large and equipped with a spacious walk-in closet, spacious bathroom with Whirlpool bath, separate shower and double sink, second bedroom / study, loggia with beautiful view over Artis.