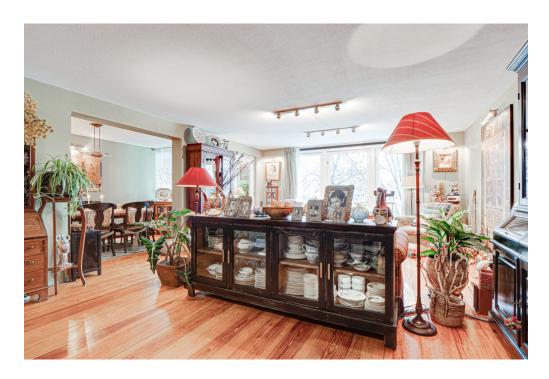

#### Alles zum Standort

- Ground floor: beautiful central hall with staircase and elevator, there is also a private storage room. - First floor: hall, separate toilet and a storage room with washing machine connection, spacious living room with a view on trees and water from the singel, modern open kitchen (equipped with all necessary built-in appliances), side room where the dining room is currently located, the master bedroom is exceptionally large and equipped with a spacious walk-in closet, spacious bathroom with Whirlpool bath, separate shower and double sink, second bedroom / study, loggia with beautiful view over Artis.