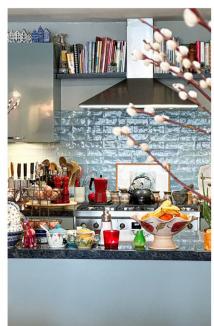

#### Alles zum Standort

- Ground floor: beautiful central hall with staircase and elevator, there is also a private storage room. - First floor: hall, separate toilet and a storage room with washing machine connection, spacious living room with a view on trees and water from the singel, modern open kitchen (equipped with all necessary built-in appliances), side room where the dining room is currently located, the master bedroom is exceptionally large and equipped with a spacious walk-in closet, spacious bathroom with Whirlpool bath, separate shower and double sink, second bedroom / study, loggia with beautiful view over Artis.