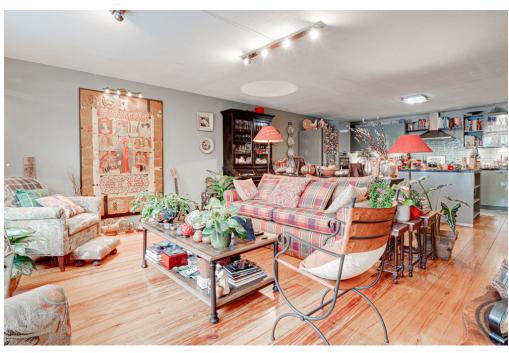

#### Ein erster Eindruck

Super attractive apartment of approx. 140 m² (including the loggia) in the beautiful Aquartis building. This house is located in the Plantagebuurt (Center), in a very beautiful, green and quiet location with a wide view on the trees and singel water of Artis. Due to the open location and no traffic in front of the door, this area is very child-friendly. The Plantagebuurt is known for its green character. In the vicinity of this house you will find Artis, the Hortus Botanicus, the Wertheim- and Oosterpark, but also Theater Carré, for example. The neighborhood has many amenities such as nurseries, primary schools, shops and restaurants. The location is also very convenient in relation to public transport (tram 9 and 14, metro and bus) and publicroads such as the A-10 ring. Parking is possible according to the permit system and in the parking garage under the building and rental places in Parkings nearby.

#### Alles zum Standort

- Ground floor: beautiful central hall with staircase and elevator, there is also a private storage room. - First floor: hall, separate toilet and a storage room with washing machine connection, spacious living room with a view on trees and water from the singel, modern open kitchen (equipped with all necessary built-in appliances), side room where the dining room is currently located, the master bedroom is exceptionally large and equipped with a spacious walk-in closet, spacious bathroom with Whirlpool bath, separate shower and double sink, second bedroom / study, loggia with beautiful view over Artis.