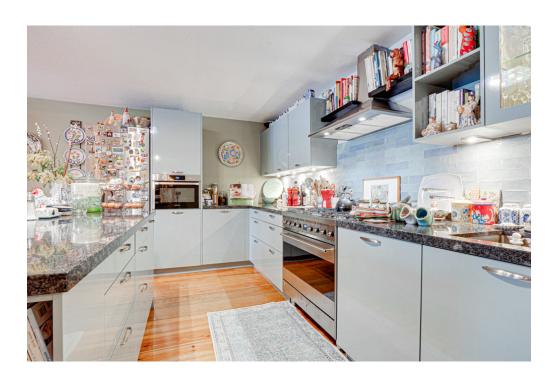

#### Ein erster Eindruck

Super attractive apartment of approx. 140 m² (including the loggia) in the beautiful Aquartis building. This house is located in the Plantagebuurt (Center), in a very beautiful, green and quiet location with a wide view on the trees and singel water of Artis. Due to the open location and no traffic in front of the door, this area is very child-friendly. The Plantagebuurt is known for its green character. In the vicinity of this house you will find Artis, the Hortus Botanicus, the Wertheim- and Oosterpark, but also Theater Carré, for example. The neighborhood has many amenities such as nurseries, primary schools, shops and restaurants. The location is also very convenient in relation to public transport (tram 9 and 14, metro and bus) and publicroads such as the A-10 ring. Parking is possible according to the permit system and in the parking garage under the building and rental places in Parkings nearby.

#### Alles zum Standort

- Ground floor: beautiful central hall with staircase and elevator, there is also a private storage room. - First floor: hall, separate toilet and a storage room with washing machine connection, spacious living room with a view on trees and water from the singel, modern open kitchen (equipped with all necessary built-in appliances), side room where the dining room is currently located, the master bedroom is exceptionally large and equipped with a spacious walk-in closet, spacious bathroom with Whirlpool bath, separate shower and double sink, second bedroom / study, loggia with beautiful view over Artis.