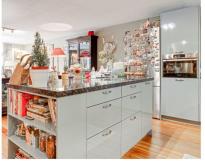

#### Alles zum Standort

- Ground floor: beautiful central hall with staircase and elevator, there is also a private storage room. - First floor: hall, separate toilet and a storage room with washing machine connection, spacious living room with a view on trees and water from the singel, modern open kitchen (equipped with all necessary built-in appliances), side room where the dining room is currently located, the master bedroom is exceptionally large and equipped with a spacious walk-in closet, spacious bathroom with Whirlpool bath, separate shower and double sink, second bedroom / study, loggia with beautiful view over Artis.