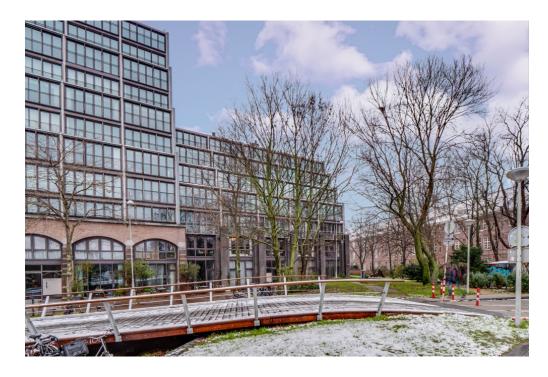

#### Ein erster Eindruck

Super attractive apartment of approx. 140 m² (including the loggia) in the beautiful Aquartis building. This house is located in the Plantagebuurt (Center), in a very beautiful, green and quiet location with a wide view on the trees and singel water of Artis. Due to the open location and no traffic in front of the door, this area is very child-friendly. The Plantagebuurt is known for its green character. In the vicinity of this house you will find Artis, the Hortus Botanicus, the Wertheim- and Oosterpark, but also Theater Carré, for example. The neighborhood has many amenities such as nurseries, primary schools, shops and restaurants. The location is also very convenient in relation to public transport (tram 9 and 14, metro and bus) and publicroads such as the A-10 ring. Parking is possible according to the permit system and in the parking garage under the building and rental places in Parkings nearby.