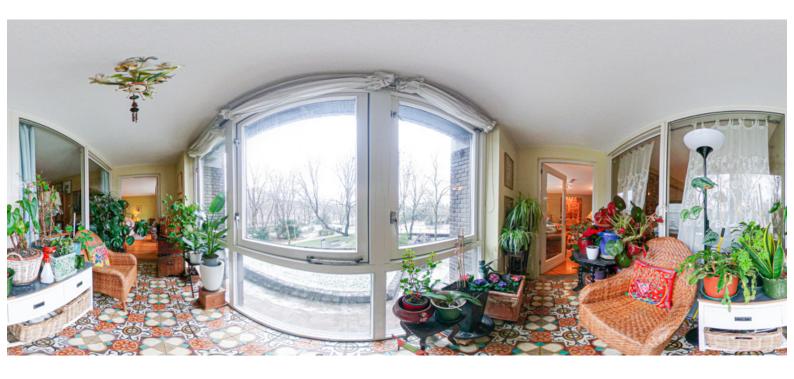

#### Ein erster Eindruck

Super attractive apartment of approx. 140 m² (including the loggia) in the beautiful Aquartis building. This house is located in the Plantagebuurt (Center), in a very beautiful, green and quiet location with a wide view on the trees and singel water of Artis. Due to the open location and no traffic in front of the door, this area is very child-friendly. The Plantagebuurt is known for its green character. In the vicinity of this house you will find Artis, the Hortus Botanicus, the Wertheim- and Oosterpark, but also Theater Carré, for example. The neighborhood has many amenities such as nurseries, primary schools, shops and restaurants. The location is also very convenient in relation to public transport (tram 9 and 14, metro and bus) and publicroads such as the A-10 ring. Parking is possible according to the permit system and in the parking garage under the building and rental places in Parkings nearby.

#### Alles zum Standort

- Ground floor: beautiful central hall with staircase and elevator, there is also a private storage room. - First floor: hall, separate toilet and a storage room with washing machine connection, spacious living room with a view on trees and water from the singel, modern open kitchen (equipped with all necessary built-in appliances), side room where the dining room is currently located, the master bedroom is exceptionally large and equipped with a spacious walk-in closet, spacious bathroom with Whirlpool bath, separate shower and double sink, second bedroom / study, loggia with beautiful view over Artis.