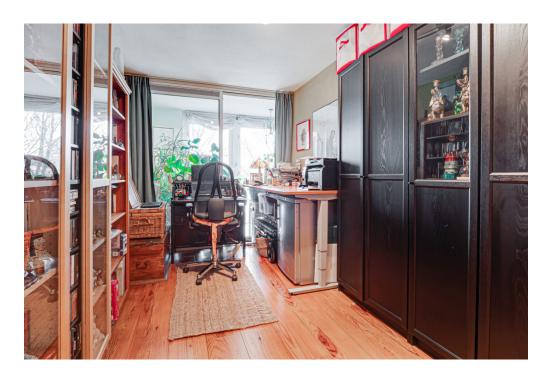

#### Alles zum Standort

- Ground floor: beautiful central hall with staircase and elevator, there is also a private storage room. - First floor: hall, separate toilet and a storage room with washing machine connection, spacious living room with a view on trees and water from the singel, modern open kitchen (equipped with all necessary built-in appliances), side room where the dining room is currently located, the master bedroom is exceptionally large and equipped with a spacious walk-in closet, spacious bathroom with Whirlpool bath, separate shower and double sink, second bedroom / study, loggia with beautiful view over Artis.