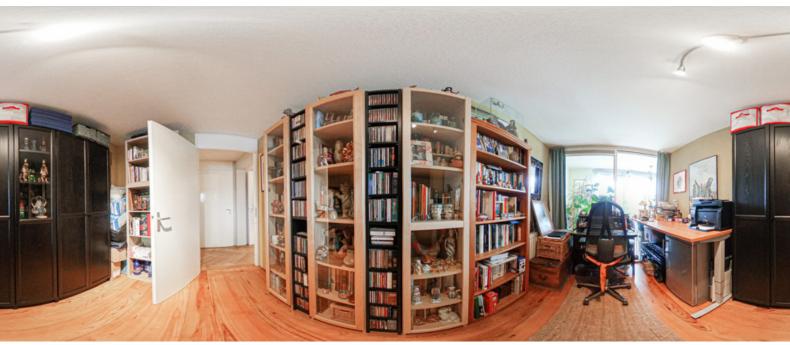

#### Alles zum Standort

- Ground floor: beautiful central hall with staircase and elevator, there is also a private storage room. - First floor: hall, separate toilet and a storage room with washing machine connection, spacious living room with a view on trees and water from the singel, modern open kitchen (equipped with all necessary built-in appliances), side room where the dining room is currently located, the master bedroom is exceptionally large and equipped with a spacious walk-in closet, spacious bathroom with Whirlpool bath, separate shower and double sink, second bedroom / study, loggia with beautiful view over Artis.