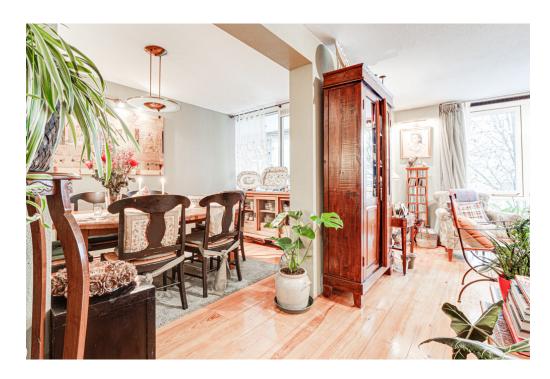

#### Alles zum Standort

- Ground floor: beautiful central hall with staircase and elevator, there is also a private storage room. - First floor: hall, separate toilet and a storage room with washing machine connection, spacious living room with a view on trees and water from the singel, modern open kitchen (equipped with all necessary built-in appliances), side room where the dining room is currently located, the master bedroom is exceptionally large and equipped with a spacious walk-in closet, spacious bathroom with Whirlpool bath, separate shower and double sink, second bedroom / study, loggia with beautiful view over Artis.