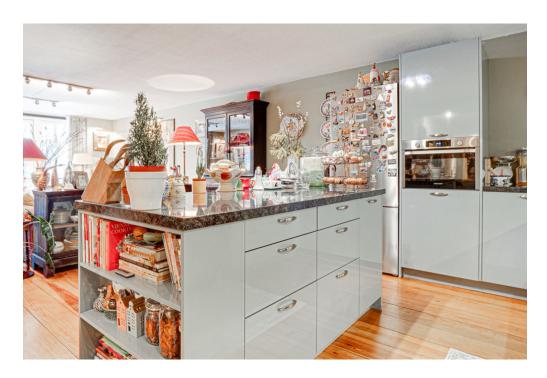

#### Ein erster Eindruck

Super attractive apartment of approx. 140 m² (including the loggia) in the beautiful Aquartis building. This house is located in the Plantagebuurt (Center), in a very beautiful, green and quiet location with a wide view on the trees and singel water of Artis. Due to the open location and no traffic in front of the door, this area is very child-friendly. The Plantagebuurt is known for its green character. In the vicinity of this house you will find Artis, the Hortus Botanicus, the Wertheim- and Oosterpark, but also Theater Carré, for example. The neighborhood has many amenities such as nurseries, primary schools, shops and restaurants. The location is also very convenient in relation to public transport (tram 9 and 14, metro and bus) and publicroads such as the A-10 ring. Parking is possible according to the permit system and in the parking garage under the building and rental places in Parkings nearby.

#### Alles zum Standort

- Ground floor: beautiful central hall with staircase and elevator, there is also a private storage room. - First floor: hall, separate toilet and a storage room with washing machine connection, spacious living room with a view on trees and water from the singel, modern open kitchen (equipped with all necessary built-in appliances), side room where the dining room is currently located, the master bedroom is exceptionally large and equipped with a spacious walk-in closet, spacious bathroom with Whirlpool bath, separate shower and double sink, second bedroom / study, loggia with beautiful view over Artis.