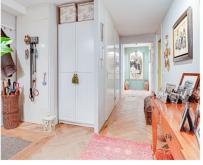

#### Alles zum Standort

- Ground floor: beautiful central hall with staircase and elevator, there is also a private storage room. - First floor: hall, separate toilet and a storage room with washing machine connection, spacious living room with a view on trees and water from the singel, modern open kitchen (equipped with all necessary built-in appliances), side room where the dining room is currently located, the master bedroom is exceptionally large and equipped with a spacious walk-in closet, spacious bathroom with Whirlpool bath, separate shower and double sink, second bedroom / study, loggia with beautiful view over Artis.