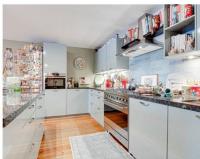

#### Alles zum Standort

- Ground floor: beautiful central hall with staircase and elevator, there is also a private storage room. - First floor: hall, separate toilet and a storage room with washing machine connection, spacious living room with a view on trees and water from the singel, modern open kitchen (equipped with all necessary built-in appliances), side room where the dining room is currently located, the master bedroom is exceptionally large and equipped with a spacious walk-in closet, spacious bathroom with Whirlpool bath, separate shower and double sink, second bedroom / study, loggia with beautiful view over Artis.