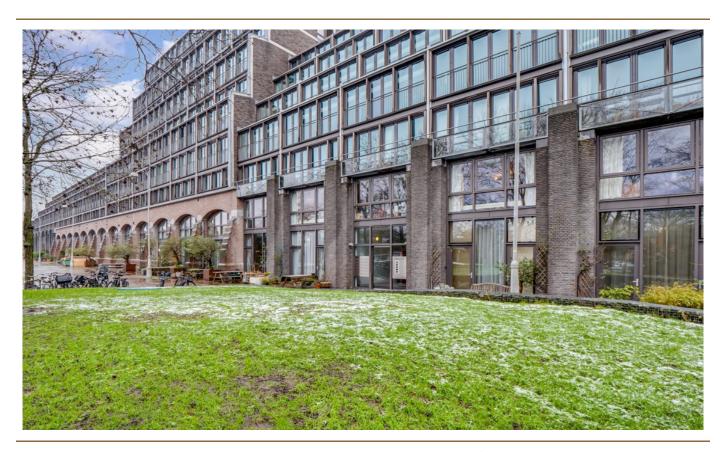

#### Ein erster Eindruck

Super attractive apartment of approx. 140 m² (including the loggia) in the beautiful Aquartis building. This house is located in the Plantagebuurt (Center), in a very beautiful, green and quiet location with a wide view on the trees and singel water of Artis. Due to the open location and no traffic in front of the door, this area is very child-friendly. The Plantagebuurt is known for its green character. In the vicinity of this house you will find Artis, the Hortus Botanicus, the Wertheim- and Oosterpark, but also Theater Carré, for example. The neighborhood has many amenities such as nurseries, primary schools, shops and restaurants. The location is also very convenient in relation to public transport (tram 9 and 14, metro and bus) and publicroads such as the A-10 ring. Parking is possible according to the permit system and in the parking garage under the building and rental places in Parkings nearby.