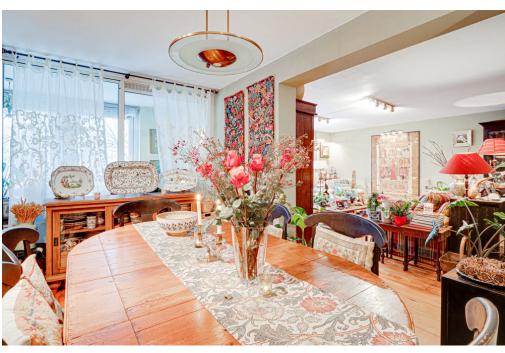

#### Alles zum Standort

- Ground floor: beautiful central hall with staircase and elevator, there is also a private storage room. - First floor: hall, separate toilet and a storage room with washing machine connection, spacious living room with a view on trees and water from the singel, modern open kitchen (equipped with all necessary built-in appliances), side room where the dining room is currently located, the master bedroom is exceptionally large and equipped with a spacious walk-in closet, spacious bathroom with Whirlpool bath, separate shower and double sink, second bedroom / study, loggia with beautiful view over Artis.