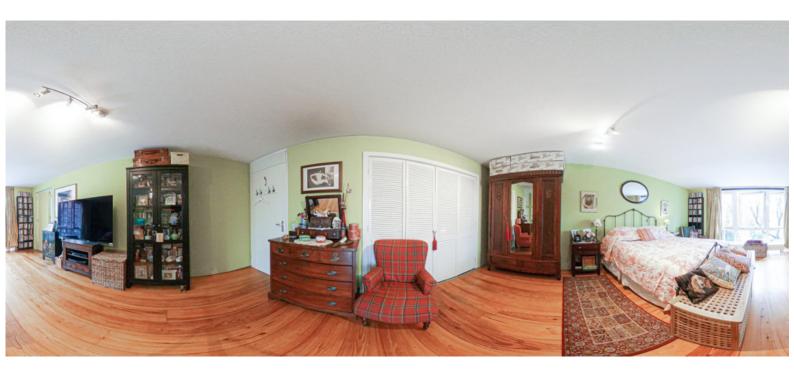

#### Alles zum Standort

- Ground floor: beautiful central hall with staircase and elevator, there is also a private storage room. - First floor: hall, separate toilet and a storage room with washing machine connection, spacious living room with a view on trees and water from the singel, modern open kitchen (equipped with all necessary built-in appliances), side room where the dining room is currently located, the master bedroom is exceptionally large and equipped with a spacious walk-in closet, spacious bathroom with Whirlpool bath, separate shower and double sink, second bedroom / study, loggia with beautiful view over Artis.