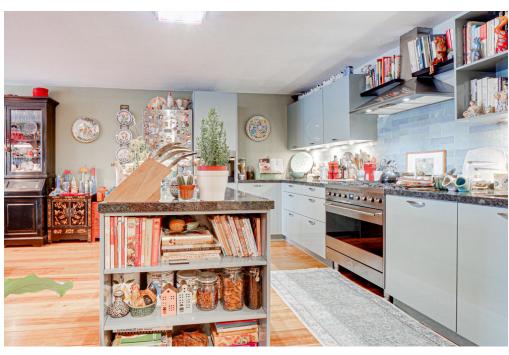

#### Ein erster Eindruck

Super attractive apartment of approx. 140 m² (including the loggia) in the beautiful Aquartis building. This house is located in the Plantagebuurt (Center), in a very beautiful, green and quiet location with a wide view on the trees and singel water of Artis. Due to the open location and no traffic in front of the door, this area is very child-friendly. The Plantagebuurt is known for its green character. In the vicinity of this house you will find Artis, the Hortus Botanicus, the Wertheim- and Oosterpark, but also Theater Carré, for example. The neighborhood has many amenities such as nurseries, primary schools, shops and restaurants. The location is also very convenient in relation to public transport (tram 9 and 14, metro and bus) and publicroads such as the A-10 ring. Parking is possible according to the permit system and in the parking garage under the building and rental places in Parkings nearby.

#### Alles zum Standort

- Ground floor: beautiful central hall with staircase and elevator, there is also a private storage room. - First floor: hall, separate toilet and a storage room with washing machine connection, spacious living room with a view on trees and water from the singel, modern open kitchen (equipped with all necessary built-in appliances), side room where the dining room is currently located, the master bedroom is exceptionally large and equipped with a spacious walk-in closet, spacious bathroom with Whirlpool bath, separate shower and double sink, second bedroom / study, loggia with beautiful view over Artis.