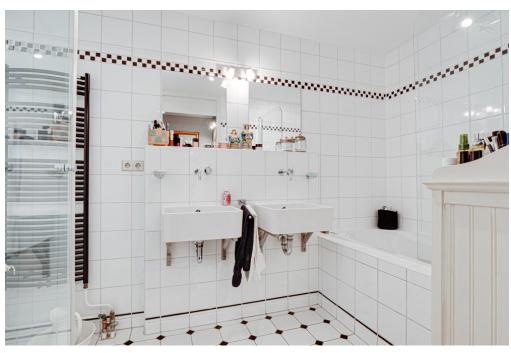

#### Alles zum Standort

- Ground floor: beautiful central hall with staircase and elevator, there is also a private storage room. - First floor: hall, separate toilet and a storage room with washing machine connection, spacious living room with a view on trees and water from the singel, modern open kitchen (equipped with all necessary built-in appliances), side room where the dining room is currently located, the master bedroom is exceptionally large and equipped with a spacious walk-in closet, spacious bathroom with Whirlpool bath, separate shower and double sink, second bedroom / study, loggia with beautiful view over Artis.