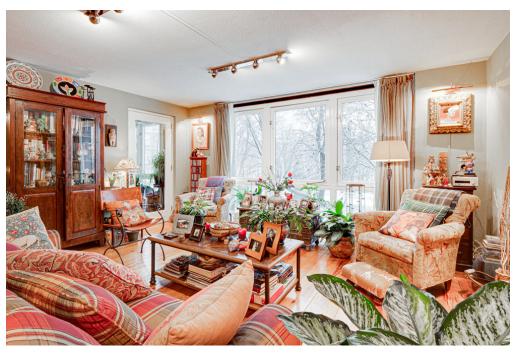

#### Ein erster Eindruck

Super attractive apartment of approx. 140 m² (including the loggia) in the beautiful Aquartis building. This house is located in the Plantagebuurt (Center), in a very beautiful, green and quiet location with a wide view on the trees and singel water of Artis. Due to the open location and no traffic in front of the door, this area is very child-friendly. The Plantagebuurt is known for its green character. In the vicinity of this house you will find Artis, the Hortus Botanicus, the Wertheim- and Oosterpark, but also Theater Carré, for example. The neighborhood has many amenities such as nurseries, primary schools, shops and restaurants. The location is also very convenient in relation to public transport (tram 9 and 14, metro and bus) and publicroads such as the A-10 ring. Parking is possible according to the permit system and in the parking garage under the building and rental places in Parkings nearby.

#### Alles zum Standort

- Ground floor: beautiful central hall with staircase and elevator, there is also a private storage room. - First floor: hall, separate toilet and a storage room with washing machine connection, spacious living room with a view on trees and water from the singel, modern open kitchen (equipped with all necessary built-in appliances), side room where the dining room is currently located, the master bedroom is exceptionally large and equipped with a spacious walk-in closet, spacious bathroom with Whirlpool bath, separate shower and double sink, second bedroom / study, loggia with beautiful view over Artis.