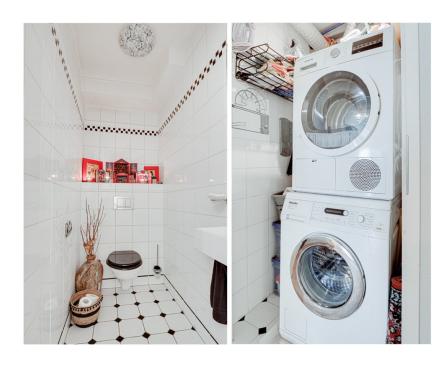

#### Alles zum Standort

- Ground floor: beautiful central hall with staircase and elevator, there is also a private storage room. - First floor: hall, separate toilet and a storage room with washing machine connection, spacious living room with a view on trees and water from the singel, modern open kitchen (equipped with all necessary built-in appliances), side room where the dining room is currently located, the master bedroom is exceptionally large and equipped with a spacious walk-in closet, spacious bathroom with Whirlpool bath, separate shower and double sink, second bedroom / study, loggia with beautiful view over Artis.