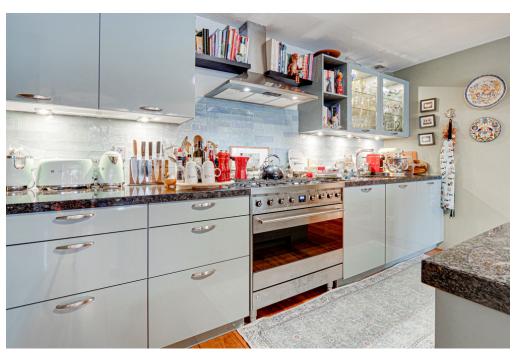

#### Ein erster Eindruck

Super attractive apartment of approx. 140 m² (including the loggia) in the beautiful Aquartis building. This house is located in the Plantagebuurt (Center), in a very beautiful, green and quiet location with a wide view on the trees and singel water of Artis. Due to the open location and no traffic in front of the door, this area is very child-friendly. The Plantagebuurt is known for its green character. In the vicinity of this house you will find Artis, the Hortus Botanicus, the Wertheim- and Oosterpark, but also Theater Carré, for example. The neighborhood has many amenities such as nurseries, primary schools, shops and restaurants. The location is also very convenient in relation to public transport (tram 9 and 14, metro and bus) and publicroads such as the A-10 ring. Parking is possible according to the permit system and in the parking garage under the building and rental places in Parkings nearby.

#### Alles zum Standort

- Ground floor: beautiful central hall with staircase and elevator, there is also a private storage room. - First floor: hall, separate toilet and a storage room with washing machine connection, spacious living room with a view on trees and water from the singel, modern open kitchen (equipped with all necessary built-in appliances), side room where the dining room is currently located, the master bedroom is exceptionally large and equipped with a spacious walk-in closet, spacious bathroom with Whirlpool bath, separate shower and double sink, second bedroom / study, loggia with beautiful view over Artis.