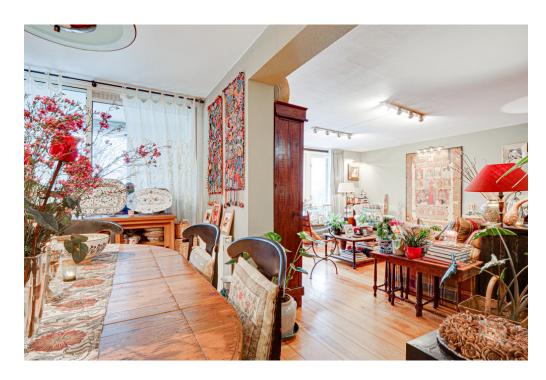

#### Alles zum Standort

- Ground floor: beautiful central hall with staircase and elevator, there is also a private storage room. - First floor: hall, separate toilet and a storage room with washing machine connection, spacious living room with a view on trees and water from the singel, modern open kitchen (equipped with all necessary built-in appliances), side room where the dining room is currently located, the master bedroom is exceptionally large and equipped with a spacious walk-in closet, spacious bathroom with Whirlpool bath, separate shower and double sink, second bedroom / study, loggia with beautiful view over Artis.