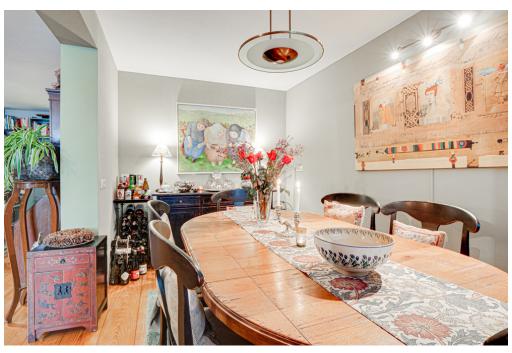

#### Ein erster Eindruck

Super attractive apartment of approx. 140 m² (including the loggia) in the beautiful Aquartis building. This house is located in the Plantagebuurt (Center), in a very beautiful, green and quiet location with a wide view on the trees and singel water of Artis. Due to the open location and no traffic in front of the door, this area is very child-friendly. The Plantagebuurt is known for its green character. In the vicinity of this house you will find Artis, the Hortus Botanicus, the Wertheim- and Oosterpark, but also Theater Carré, for example. The neighborhood has many amenities such as nurseries, primary schools, shops and restaurants. The location is also very convenient in relation to public transport (tram 9 and 14, metro and bus) and publicroads such as the A-10 ring. Parking is possible according to the permit system and in the parking garage under the building and rental places in Parkings nearby.

#### Alles zum Standort

- Ground floor: beautiful central hall with staircase and elevator, there is also a private storage room. - First floor: hall, separate toilet and a storage room with washing machine connection, spacious living room with a view on trees and water from the singel, modern open kitchen (equipped with all necessary built-in appliances), side room where the dining room is currently located, the master bedroom is exceptionally large and equipped with a spacious walk-in closet, spacious bathroom with Whirlpool bath, separate shower and double sink, second bedroom / study, loggia with beautiful view over Artis.