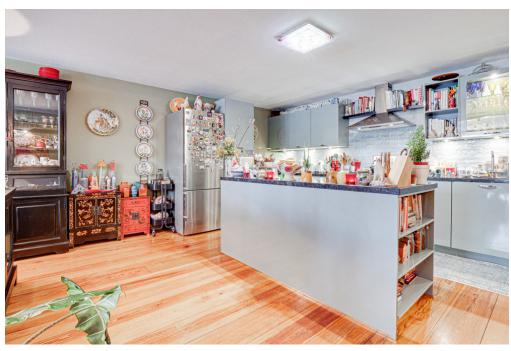

#### Alles zum Standort

- Ground floor: beautiful central hall with staircase and elevator, there is also a private storage room. - First floor: hall, separate toilet and a storage room with washing machine connection, spacious living room with a view on trees and water from the singel, modern open kitchen (equipped with all necessary built-in appliances), side room where the dining room is currently located, the master bedroom is exceptionally large and equipped with a spacious walk-in closet, spacious bathroom with Whirlpool bath, separate shower and double sink, second bedroom / study, loggia with beautiful view over Artis.