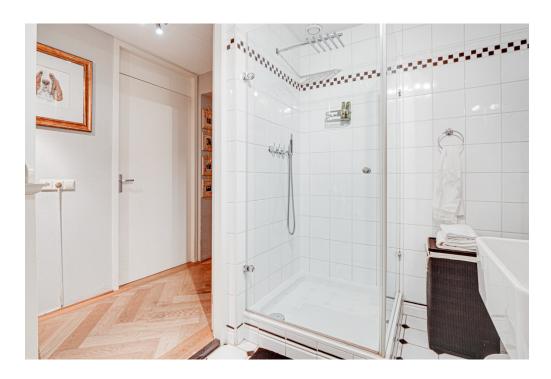

#### Alles zum Standort

- Ground floor: beautiful central hall with staircase and elevator, there is also a private storage room. - First floor: hall, separate toilet and a storage room with washing machine connection, spacious living room with a view on trees and water from the singel, modern open kitchen (equipped with all necessary built-in appliances), side room where the dining room is currently located, the master bedroom is exceptionally large and equipped with a spacious walk-in closet, spacious bathroom with Whirlpool bath, separate shower and double sink, second bedroom / study, loggia with beautiful view over Artis.