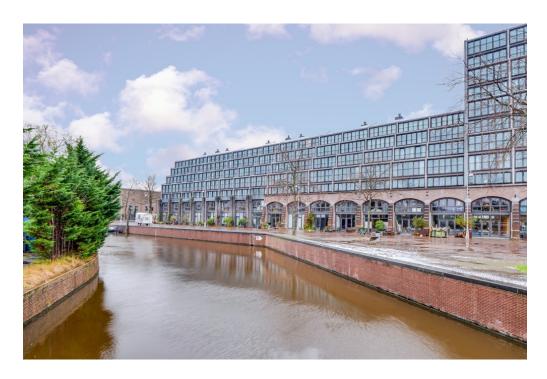

#### Ein erster Eindruck

Super attractive apartment of approx. 140 m² (including the loggia) in the beautiful Aquartis building. This house is located in the Plantagebuurt (Center), in a very beautiful, green and quiet location with a wide view on the trees and singel water of Artis. Due to the open location and no traffic in front of the door, this area is very child-friendly. The Plantagebuurt is known for its green character. In the vicinity of this house you will find Artis, the Hortus Botanicus, the Wertheim- and Oosterpark, but also Theater Carré, for example. The neighborhood has many amenities such as nurseries, primary schools, shops and restaurants. The location is also very convenient in relation to public transport (tram 9 and 14, metro and bus) and publicroads such as the A-10 ring. Parking is possible according to the permit system and in the parking garage under the building and rental places in Parkings nearby.