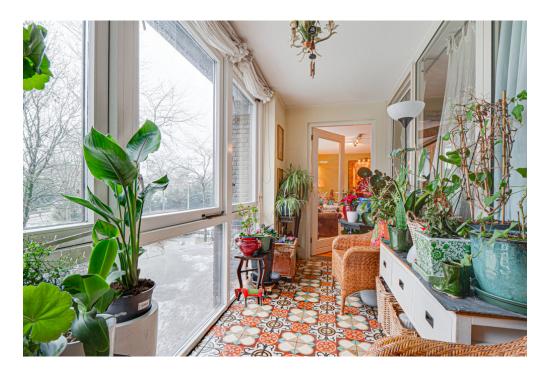

#### Ein erster Eindruck

Super attractive apartment of approx. 140 m² (including the loggia) in the beautiful Aquartis building. This house is located in the Plantagebuurt (Center), in a very beautiful, green and quiet location with a wide view on the trees and singel water of Artis. Due to the open location and no traffic in front of the door, this area is very child-friendly. The Plantagebuurt is known for its green character. In the vicinity of this house you will find Artis, the Hortus Botanicus, the Wertheim- and Oosterpark, but also Theater Carré, for example. The neighborhood has many amenities such as nurseries, primary schools, shops and restaurants. The location is also very convenient in relation to public transport (tram 9 and 14, metro and bus) and publicroads such as the A-10 ring. Parking is possible according to the permit system and in the parking garage under the building and rental places in Parkings nearby.

#### Alles zum Standort

- Ground floor: beautiful central hall with staircase and elevator, there is also a private storage room. - First floor: hall, separate toilet and a storage room with washing machine connection, spacious living room with a view on trees and water from the singel, modern open kitchen (equipped with all necessary built-in appliances), side room where the dining room is currently located, the master bedroom is exceptionally large and equipped with a spacious walk-in closet, spacious bathroom with Whirlpool bath, separate shower and double sink, second bedroom / study, loggia with beautiful view over Artis.