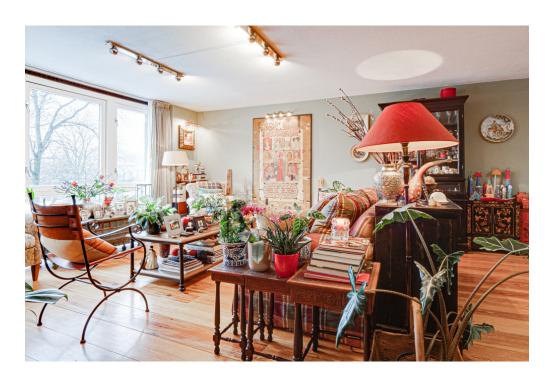

#### Ein erster Eindruck

Super attractive apartment of approx. 140 m² (including the loggia) in the beautiful Aquartis building. This house is located in the Plantagebuurt (Center), in a very beautiful, green and quiet location with a wide view on the trees and singel water of Artis. Due to the open location and no traffic in front of the door, this area is very child-friendly. The Plantagebuurt is known for its green character. In the vicinity of this house you will find Artis, the Hortus Botanicus, the Wertheim- and Oosterpark, but also Theater Carré, for example. The neighborhood has many amenities such as nurseries, primary schools, shops and restaurants. The location is also very convenient in relation to public transport (tram 9 and 14, metro and bus) and publicroads such as the A-10 ring. Parking is possible according to the permit system and in the parking garage under the building and rental places in Parkings nearby.

#### Alles zum Standort

- Ground floor: beautiful central hall with staircase and elevator, there is also a private storage room. - First floor: hall, separate toilet and a storage room with washing machine connection, spacious living room with a view on trees and water from the singel, modern open kitchen (equipped with all necessary built-in appliances), side room where the dining room is currently located, the master bedroom is exceptionally large and equipped with a spacious walk-in closet, spacious bathroom with Whirlpool bath, separate shower and double sink, second bedroom / study, loggia with beautiful view over Artis.