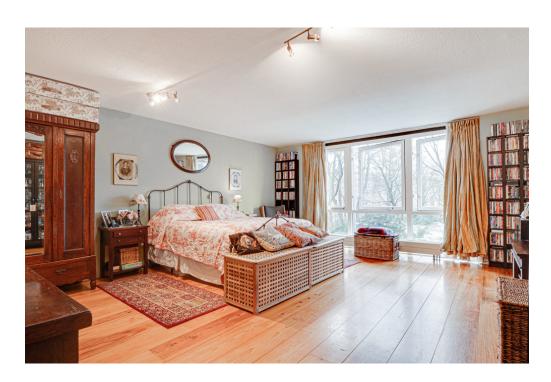

#### Alles zum Standort

- Ground floor: beautiful central hall with staircase and elevator, there is also a private storage room. - First floor: hall, separate toilet and a storage room with washing machine connection, spacious living room with a view on trees and water from the singel, modern open kitchen (equipped with all necessary built-in appliances), side room where the dining room is currently located, the master bedroom is exceptionally large and equipped with a spacious walk-in closet, spacious bathroom with Whirlpool bath, separate shower and double sink, second bedroom / study, loggia with beautiful view over Artis.