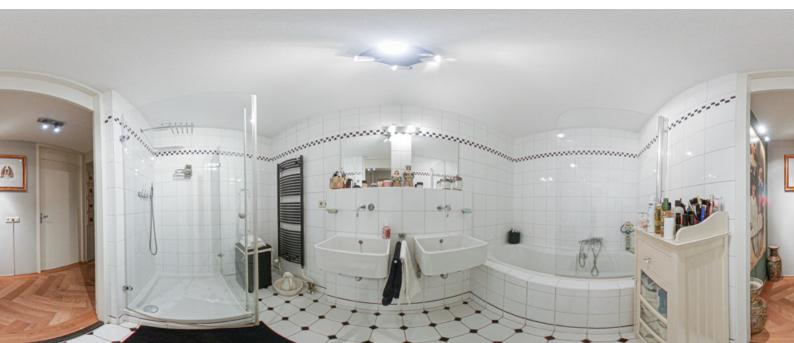

#### Alles zum Standort

- Ground floor: beautiful central hall with staircase and elevator, there is also a private storage room. - First floor: hall, separate toilet and a storage room with washing machine connection, spacious living room with a view on trees and water from the singel, modern open kitchen (equipped with all necessary built-in appliances), side room where the dining room is currently located, the master bedroom is exceptionally large and equipped with a spacious walk-in closet, spacious bathroom with Whirlpool bath, separate shower and double sink, second bedroom / study, loggia with beautiful view over Artis.