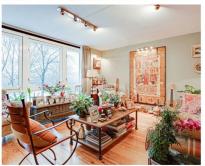

#### Alles zum Standort

- Ground floor: beautiful central hall with staircase and elevator, there is also a private storage room. - First floor: hall, separate toilet and a storage room with washing machine connection, spacious living room with a view on trees and water from the singel, modern open kitchen (equipped with all necessary built-in appliances), side room where the dining room is currently located, the master bedroom is exceptionally large and equipped with a spacious walk-in closet, spacious bathroom with Whirlpool bath, separate shower and double sink, second bedroom / study, loggia with beautiful view over Artis.