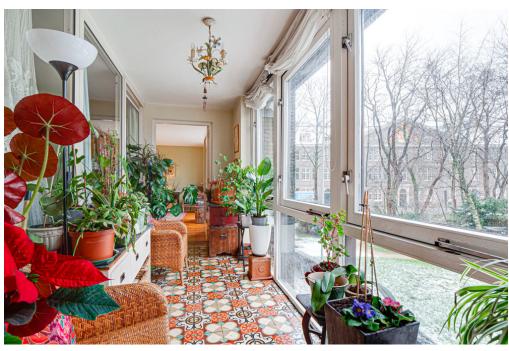

#### Ein erster Eindruck

Super attractive apartment of approx. 140 m² (including the loggia) in the beautiful Aquartis building. This house is located in the Plantagebuurt (Center), in a very beautiful, green and quiet location with a wide view on the trees and singel water of Artis. Due to the open location and no traffic in front of the door, this area is very child-friendly. The Plantagebuurt is known for its green character. In the vicinity of this house you will find Artis, the Hortus Botanicus, the Wertheim- and Oosterpark, but also Theater Carré, for example. The neighborhood has many amenities such as nurseries, primary schools, shops and restaurants. The location is also very convenient in relation to public transport (tram 9 and 14, metro and bus) and publicroads such as the A-10 ring. Parking is possible according to the permit system and in the parking garage under the building and rental places in Parkings nearby.

#### Alles zum Standort

- Ground floor: beautiful central hall with staircase and elevator, there is also a private storage room. - First floor: hall, separate toilet and a storage room with washing machine connection, spacious living room with a view on trees and water from the singel, modern open kitchen (equipped with all necessary built-in appliances), side room where the dining room is currently located, the master bedroom is exceptionally large and equipped with a spacious walk-in closet, spacious bathroom with Whirlpool bath, separate shower and double sink, second bedroom / study, loggia with beautiful view over Artis.