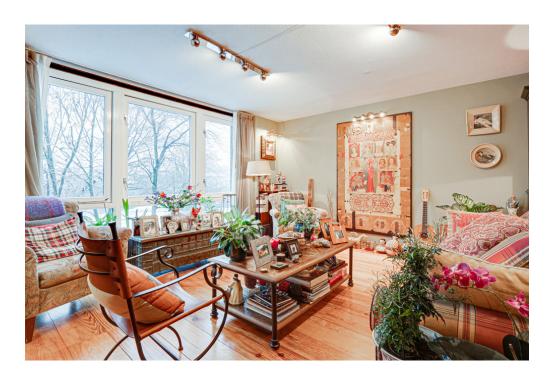

#### Ein erster Eindruck

Super attractive apartment of approx. 140 m² (including the loggia) in the beautiful Aquartis building. This house is located in the Plantagebuurt (Center), in a very beautiful, green and quiet location with a wide view on the trees and singel water of Artis. Due to the open location and no traffic in front of the door, this area is very child-friendly. The Plantagebuurt is known for its green character. In the vicinity of this house you will find Artis, the Hortus Botanicus, the Wertheim- and Oosterpark, but also Theater Carré, for example. The neighborhood has many amenities such as nurseries, primary schools, shops and restaurants. The location is also very convenient in relation to public transport (tram 9 and 14, metro and bus) and publicroads such as the A-10 ring. Parking is possible according to the permit system and in the parking garage under the building and rental places in Parkings nearby.

#### Alles zum Standort

- Ground floor: beautiful central hall with staircase and elevator, there is also a private storage room. - First floor: hall, separate toilet and a storage room with washing machine connection, spacious living room with a view on trees and water from the singel, modern open kitchen (equipped with all necessary built-in appliances), side room where the dining room is currently located, the master bedroom is exceptionally large and equipped with a spacious walk-in closet, spacious bathroom with Whirlpool bath, separate shower and double sink, second bedroom / study, loggia with beautiful view over Artis.